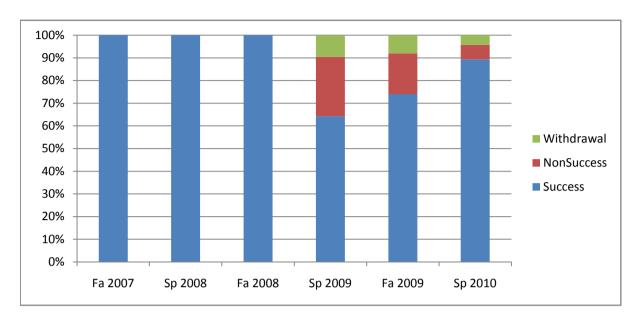

Chabot Success, Non-Success, and Withdrawal Rates By Semester Course: HLTH 70A

|                | Fa 2007 | Sp 2008 | Fa 2008 | Sp 2009 | Fa 2009 | Sp 2010 |
|----------------|---------|---------|---------|---------|---------|---------|
| Success        | 100%    | 100%    | 100%    | 64%     | 74%     | 89%     |
| Non-Success    | 0%      | 0%      | 0%      | 26%     | 18%     | 6%      |
| Withdrawal     | 0%      | 0%      | 0%      | 10%     | 8%      | 4%      |
| Total Percent  | 100%    | 100%    | 100%    | 100%    | 100%    | 100%    |
| Total Enrolled | 28      | 28      | 29      | 42      | 50      | 47      |