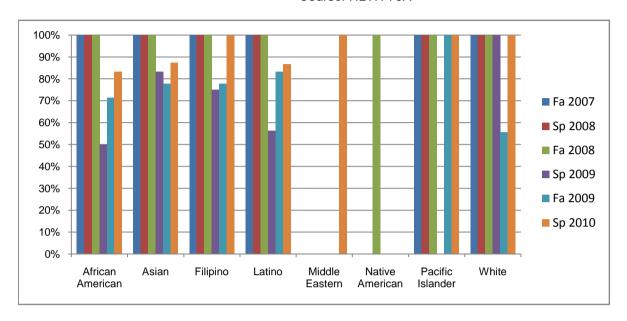

Chabot Success Rates By Ethnicity and Semester Course: HLTH 70A

|                  |         | Fa 2007 | Sp 2008 | Fa 2008 | Sp 2009 | Fa 2009 | Sp 2010 |
|------------------|---------|---------|---------|---------|---------|---------|---------|
| African American |         |         |         |         |         |         |         |
| Succes           | SS      | 100%    | 100%    | 100%    | 50%     | 71%     | 83%     |
| Non-Su           | uccess  | 0%      | 0%      | 0%      | 50%     | 29%     | 0%      |
| Withdra          | awal    | 0%      | 0%      | 0%      | 0%      | 0%      | 17%     |
| Total P          | ercent  | 100%    | 100%    | 100%    | 100%    | 100%    | 100%    |
| Total E          | nrolled | 2       | 1       | 1       | 4       | 7       | 6       |
| Asian            |         |         |         |         |         |         |         |
| Succes           | SS      | 100%    | 100%    | 100%    | 83%     | 78%     | 88%     |
| Non-Su           | uccess  | 0%      | 0%      | 0%      | 17%     | 11%     | 13%     |
| Withdra          | awal    | 0%      | 0%      | 0%      | 0%      | 11%     | 0%      |
| Total P          | ercent  | 100%    | 100%    | 100%    | 100%    | 100%    | 100%    |
| Total E          | nrolled | 6       | 4       | 6       | 6       | 9       | 8       |
| Filipino         |         |         |         |         |         |         |         |
| Succes           | SS      | 100%    | 100%    | 100%    | 75%     | 78%     | 100%    |
| Non-Su           | uccess  | 0%      | 0%      | 0%      | 0%      | 11%     | 0%      |
| Withdra          | awal    | 0%      | 0%      | 0%      | 25%     | 11%     | 0%      |
| Total P          | ercent  | 100%    | 100%    | 100%    | 100%    | 100%    | 100%    |
| Total E          | nrolled | 6       | 3       | 6       | 4       | 9       | 4       |
| Latino           |         |         |         |         |         |         |         |
| Succes           | SS      | 100%    | 100%    | 100%    | 56%     | 83%     | 87%     |
| Non-Su           | uccess  | 0%      | 0%      | 0%      | 38%     | 8%      | 13%     |
| Withdra          | awal    | 0%      | 0%      | 0%      | 6%      | 8%      | 0%      |
| Total P          | ercent  | 100%    | 100%    | 100%    | 100%    | 100%    | 100%    |
| Total E          | nrolled | 6       | 6       | 8       | 16      | 12      | 15      |
| Middle Eastern   |         |         |         |         |         |         |         |
| Succes           | SS      | 0%      | 0%      | 0%      | 0%      | 0%      | 100%    |
| Non-Su           | uccess  | 0%      | 0%      | 0%      | 0%      | 0%      | 0%      |
| Withdra          | awal    | 0%      | 0%      | 0%      | 0%      | 0%      | 0%      |

|            | Total Percent  | 0%   | 0%   | 0%   | 0%   | 0%   | 100% |
|------------|----------------|------|------|------|------|------|------|
|            | Total Enrolled | 0    | 0    | 0    | 0    | 0    | 1    |
| Native A   | merican        |      |      |      |      |      |      |
|            | Success        | 0%   | 0%   | 100% | 0%   | 0%   | 0%   |
|            | Non-Success    | 0%   | 0%   | 0%   | 0%   | 0%   | 0%   |
|            | Withdrawal     | 0%   | 0%   | 0%   | 0%   | 0%   | 0%   |
|            | Total Percent  | 0%   | 0%   | 100% | 0%   | 0%   | 0%   |
|            | Total Enrolled | 0    | 0    | 1    | 0    | 0    | 0    |
| Pacific Is | slander        |      |      |      |      |      |      |
|            | Success        | 100% | 100% | 100% | 0%   | 100% | 100% |
|            | Non-Success    | 0%   | 0%   | 0%   | 100% | 0%   | 0%   |
|            | Withdrawal     | 0%   | 0%   | 0%   | 0%   | 0%   | 0%   |
|            | Total Percent  | 100% | 100% | 100% | 100% | 100% | 100% |
|            | Total Enrolled | 1    | 2    | 2    | 1    | 2    | 1    |
| White      |                |      |      |      |      |      |      |
|            | Success        | 100% | 100% | 100% | 100% | 56%  | 100% |
|            | Non-Success    | 0%   | 0%   | 0%   | 0%   | 33%  | 0%   |
|            | Withdrawal     | 0%   | 0%   | 0%   | 0%   | 11%  | 0%   |
|            | Total Percent  | 100% | 100% | 100% | 100% | 100% | 100% |
|            | Total Enrolled | 3    | 8    | 3    | 5    | 9    | 10   |