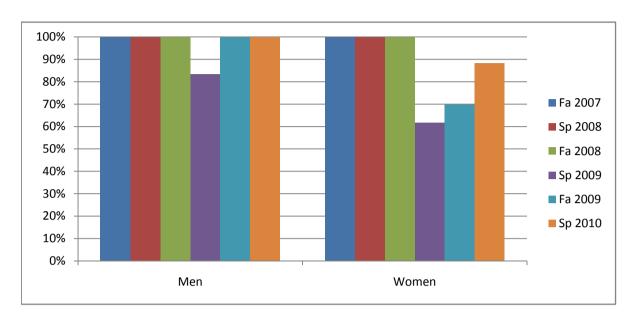

Chabot Success Rates By Gender and Semester Course: HLTH 70A

|                | Fa 2007 | Sp 2008 | Fa 2008 | Sp 2009 | Fa 2009 | Sp 2010 |
|----------------|---------|---------|---------|---------|---------|---------|
| Men            |         | •       |         | ·       |         | •       |
| Success        | 100%    | 100%    | 100%    | 83%     | 100%    | 100%    |
| Non-Success    | 0%      | 0%      | 0%      | 17%     | 0%      | 0%      |
| Withdrawal     | 0%      | 0%      | 0%      | 0%      | 0%      | 0%      |
| Total Percent  | 100%    | 100%    | 100%    | 100%    | 100%    | 100%    |
| Total Enrolled | 5       | 5       | 2       | 6       | 6       | 4       |
| Women          |         |         |         |         |         |         |
| Success        | 100%    | 100%    | 100%    | 62%     | 70%     | 88%     |
| Non-Success    | 0%      | 0%      | 0%      | 29%     | 21%     | 7%      |
| Withdrawal     | 0%      | 0%      | 0%      | 9%      | 9%      | 5%      |
| Total Percent  | 100%    | 100%    | 100%    | 100%    | 100%    | 100%    |
| Total Enrolled | 21      | 23      | 27      | 34      | 43      | 43      |