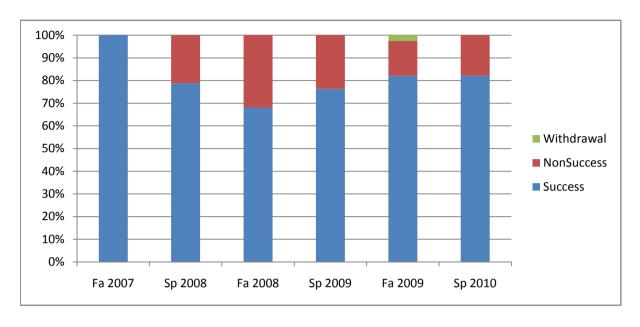

Chabot Success, Non-Success, and Withdrawal Rates By Semester Course: HLTH 70B

|                | Fa 2007 | Sp 2008 | Fa 2008 | Sp 2009 | Fa 2009 | Sp 2010 |
|----------------|---------|---------|---------|---------|---------|---------|
| Success        | 100%    | 79%     | 68%     | 76%     | 82%     | 82%     |
| Non-Success    | 0%      | 21%     | 32%     | 24%     | 15%     | 18%     |
| Withdrawal     | 0%      | 0%      | 0%      | 0%      | 3%      | 0%      |
| Total Percent  | 100%    | 100%    | 100%    | 100%    | 100%    | 100%    |
| Total Enrolled | 23      | 33      | 47      | 38      | 39      | 56      |