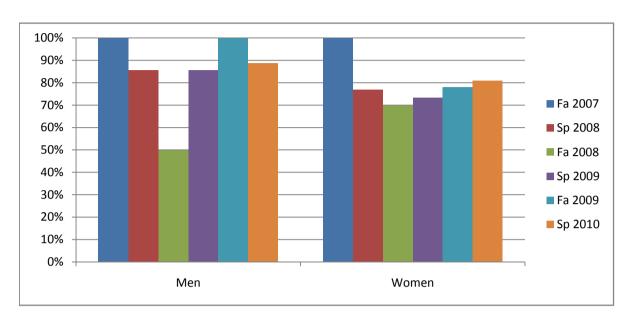

Chabot Success Rates By Gender and Semester Course: HLTH 70B

|                | Fa 2007 | Sp 2008 | Fa 2008 | Sp 2009 | Fa 2009 | Sp 2010 |
|----------------|---------|---------|---------|---------|---------|---------|
| Men            |         | •       |         | •       |         | ·       |
| Success        | 100%    | 86%     | 50%     | 86%     | 100%    | 89%     |
| Non-Success    | 0%      | 14%     | 50%     | 14%     | 0%      | 11%     |
| Withdrawal     | 0%      | 0%      | 0%      | 0%      | 0%      | 0%      |
| Total Percent  | 100%    | 100%    | 100%    | 100%    | 100%    | 100%    |
| Total Enrolled | 3       | 7       | 4       | 7       | 6       | 9       |
| Women          |         |         |         |         |         |         |
| Success        | 100%    | 77%     | 70%     | 73%     | 78%     | 81%     |
| Non-Success    | 0%      | 23%     | 30%     | 27%     | 19%     | 19%     |
| Withdrawal     | 0%      | 0%      | 0%      | 0%      | 3%      | 0%      |
| Total Percent  | 100%    | 100%    | 100%    | 100%    | 100%    | 100%    |
| Total Enrolled | 17      | 26      | 43      | 30      | 32      | 47      |