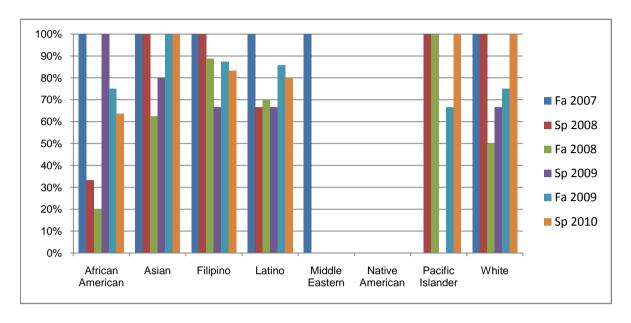

Chabot Success Rates By Ethnicity and Semester Course: HLTH 70B

|                  | Fa 2007 | Sp 2008 | Fa 2008 | Sp 2009 | Fa 2009 | Sp 2010 |
|------------------|---------|---------|---------|---------|---------|---------|
| African American |         | •       |         | •       |         | -       |
| Success          | 100%    | 33%     | 20%     | 100%    | 75%     | 64%     |
| Non-Success      | 0%      | 67%     | 80%     | 0%      | 25%     | 36%     |
| Withdrawal       | 0%      | 0%      | 0%      | 0%      | 0%      | 0%      |
| Total Percent    | 100%    | 100%    | 100%    | 100%    | 100%    | 100%    |
| Total Enrolled   | 3       | 3       | 5       | 1       | 4       | 11      |
| Asian            |         |         |         |         |         |         |
| Success          | 100%    | 100%    | 63%     | 80%     | 100%    | 100%    |
| Non-Success      | 0%      | 0%      | 38%     | 20%     | 0%      | 0%      |
| Withdrawal       | 0%      | 0%      | 0%      | 0%      | 0%      | 0%      |
| Total Percent    | 100%    | 100%    | 100%    | 100%    | 100%    | 100%    |
| Total Enrolled   | 8       | 4       | 8       | 10      | 8       | 9       |
| Filipino         |         |         |         |         |         |         |
| Success          | 100%    | 100%    | 89%     | 67%     | 88%     | 83%     |
| Non-Success      | 0%      | 0%      | 11%     | 33%     | 0%      | 17%     |
| Withdrawal       | 0%      | 0%      | 0%      | 0%      | 13%     | 0%      |
| Total Percent    | 100%    | 100%    | 100%    | 100%    | 100%    | 100%    |
| Total Enrolled   | 1       | 2       | 9       | 3       | 8       | 6       |
| Latino           |         |         |         |         |         |         |
| Success          | 100%    | 67%     | 70%     | 67%     | 86%     | 80%     |
| Non-Success      | 0%      |         | 30%     | 33%     | 14%     | 20%     |
| Withdrawal       | 0%      | 0%      | 0%      | 0%      | 0%      | 0%      |
| Total Percent    | 100%    | 100%    | 100%    | 100%    | 100%    | 100%    |
| Total Enrolled   | 6       | 9       | 10      | 12      | 7       | 15      |
| Middle Eastern   |         |         |         |         |         |         |
| Success          | 100%    | 0%      |         |         |         |         |
| Non-Success      | 0%      |         | 0%      | 0%      |         | 0%      |
| Withdrawal       | 0%      | 0%      | 0%      | 0%      | 0%      | 0%      |

|            | Total Percent  | 100% | 0%   | 0%   | 0%   | 0%   | 0%   |
|------------|----------------|------|------|------|------|------|------|
|            | Total Enrolled | 1    | 0    | 0    | 0    | 0    | 0    |
| Native A   | merican        |      |      |      |      |      |      |
|            | Success        | 0%   | 0%   | 0%   | 0%   | 0%   | 0%   |
|            | Non-Success    | 0%   | 0%   | 0%   | 0%   | 0%   | 0%   |
|            | Withdrawal     | 0%   | 0%   | 0%   | 0%   | 0%   | 0%   |
|            | Total Percent  | 0%   | 0%   | 0%   | 0%   | 0%   | 0%   |
|            | Total Enrolled | 0    | 0    | 0    | 0    | 0    | 0    |
| Pacific Is | lander         |      |      |      |      |      |      |
|            | Success        | 0%   | 100% | 100% | 0%   | 67%  | 100% |
|            | Non-Success    | 0%   | 0%   | 0%   | 0%   | 33%  | 0%   |
|            | Withdrawal     | 0%   | 0%   | 0%   | 0%   | 0%   | 0%   |
|            | Total Percent  | 0%   | 100% | 100% | 0%   | 100% | 100% |
|            | Total Enrolled | 0    | 1    | 3    | 0    | 3    | 1    |
| White      |                |      |      |      |      |      |      |
|            | Success        | 100% | 100% | 50%  | 67%  | 75%  | 100% |
|            | Non-Success    | 0%   | 0%   | 50%  | 33%  | 25%  | 0%   |
|            | Withdrawal     | 0%   | 0%   | 0%   | 0%   | 0%   | 0%   |
|            | Total Percent  | 100% | 100% | 100% | 100% | 100% | 100% |
|            | Total Enrolled | 2    | 9    | 8    | 6    | 8    | 11   |