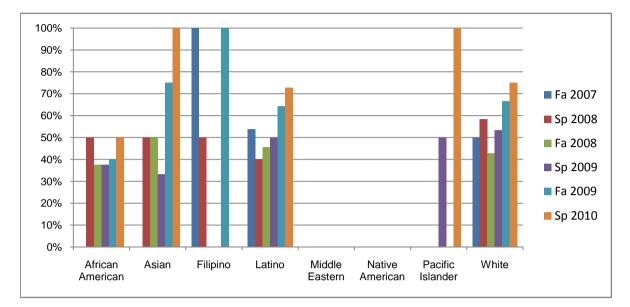

## Chabot Success Rates By Ethnicity and Semester Course: HLTH 81

|                  | Fa 2007 | Sp 2008 | Fa 2008 | Sp 2009 | Fa 2009 | Sp 2010 |
|------------------|---------|---------|---------|---------|---------|---------|
| African American |         |         |         |         |         |         |
| Success          | 0%      | 50%     | 38%     | 38%     | 40%     | 50%     |
| Non-Success      | 0%      | 0%      | 0%      | 0%      | 0%      | 0%      |
| Withdrawal       | 100%    | 50%     | 63%     | 63%     | 60%     | 50%     |
| Total Percent    | 100%    | 100%    | 100%    | 100%    | 100%    | 100%    |
| Total Enrolled   | 5       | 4       | 8       | 8       | 5       | 4       |
| Asian            |         |         |         |         |         |         |
| Success          | 0%      | 50%     | 50%     | 33%     | 75%     | 100%    |
| Non-Success      | 0%      | 25%     | 0%      | 0%      | 0%      | 0%      |
| Withdrawal       | 100%    | 25%     | 50%     | 67%     | 25%     | 0%      |
| Total Percent    | 100%    | 100%    | 100%    | 100%    | 100%    | 100%    |
| Total Enrolled   | 2       | 4       | 4       | 3       | 4       | 5       |
| Filipino         |         |         |         |         |         |         |
| Success          | 100%    | 50%     | 0%      | 0%      | 100%    | 0%      |
| Non-Success      | 0%      | 0%      | 67%     | 0%      | 0%      | 0%      |
| Withdrawal       | 0%      | 50%     | 33%     | 0%      | 0%      | 100%    |
| Total Percent    | 100%    | 100%    | 100%    | 0%      | 100%    | 100%    |
| Total Enrolled   | 1       | 2       | 3       | 0       | 1       | 2       |
| Latino           |         |         |         |         |         |         |
| Success          | 54%     | 40%     | 45%     | 50%     | 64%     | 73%     |
| Non-Success      | 0%      | 0%      | 0%      | 0%      | 0%      | 0%      |
| Withdrawal       | 46%     | 60%     | 55%     | 50%     | 36%     | 27%     |
| Total Percent    | 100%    | 100%    | 100%    | 100%    | 100%    | 100%    |
| Total Enrolled   | 13      | 5       | 11      | 14      | 14      | 11      |
| Middle Eastern   |         |         |         |         |         |         |
| Success          | 0%      | 0%      | 0%      | 0%      | 0%      | 0%      |
| Non-Success      | 0%      | 0%      | 0%      | 0%      | 0%      | 0%      |
| Withdrawal       | 0%      | 0%      |         | 0%      | 0%      | 0%      |

|            | Total Percent  | 0%   | 0%   | 0%   | 0%   | 0%   | 0%   |
|------------|----------------|------|------|------|------|------|------|
|            | Total Enrolled | 0    | 0    | 0    | 0    | 0    | 0    |
| Native Ar  | merican        |      |      |      |      |      |      |
|            | Success        | 0%   | 0%   | 0%   | 0%   | 0%   | 0%   |
|            | Non-Success    | 0%   | 0%   | 0%   | 0%   | 0%   | 0%   |
|            | Withdrawal     | 0%   | 0%   | 0%   | 0%   | 0%   | 0%   |
|            | Total Percent  | 0%   | 0%   | 0%   | 0%   | 0%   | 0%   |
|            | Total Enrolled | 0    | 0    | 0    | 0    | 0    | 0    |
| Pacific Is | lander         |      |      |      |      |      |      |
|            | Success        | 0%   | 0%   | 0%   | 50%  | 0%   | 100% |
|            | Non-Success    | 0%   | 0%   | 0%   | 0%   | 0%   | 0%   |
|            | Withdrawal     | 0%   | 100% | 100% | 50%  | 100% | 0%   |
|            | Total Percent  | 0%   | 100% | 100% | 100% | 100% | 100% |
|            | Total Enrolled | 0    | 1    | 1    | 2    | 1    | 1    |
| White      |                |      |      |      |      |      |      |
|            | Success        | 50%  | 58%  | 43%  | 53%  | 67%  | 75%  |
|            | Non-Success    | 14%  | 4%   | 0%   | 0%   | 0%   | 0%   |
|            | Withdrawal     | 36%  | 38%  | 57%  | 47%  | 33%  | 25%  |
|            | Total Percent  | 100% | 100% | 100% | 100% | 100% | 100% |
|            | Total Enrolled | 22   | 24   | 14   | 15   | 18   | 24   |