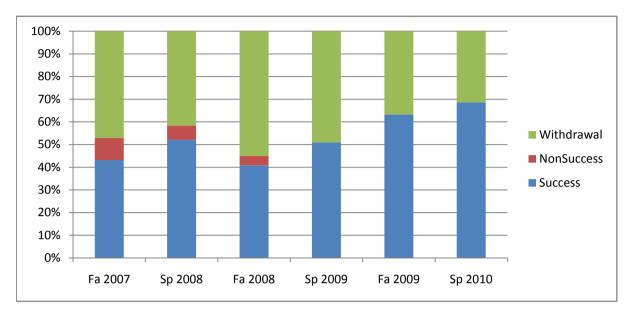

Chabot Success, Non-Success, and Withdrawal Rates By Semester Course: HLTH 81

|                | Fa 2007 | Sp 2008 | Fa 2008 | Sp 2009 | Fa 2009 | Sp 2010 |
|----------------|---------|---------|---------|---------|---------|---------|
| Success        | 43%     | 52%     | 41%     | 51%     | 63%     | 69%     |
| Non-Success    | 10%     | 6%      | 4%      | 0%      | 0%      | 0%      |
| Withdrawal     | 47%     | 42%     | 55%     | 49%     | 37%     | 31%     |
| Total Percent  | 100%    | 100%    | 100%    | 100%    | 100%    | 100%    |
| Total Enrolled | 51      | 48      | 49      | 49      | 49      | 51      |