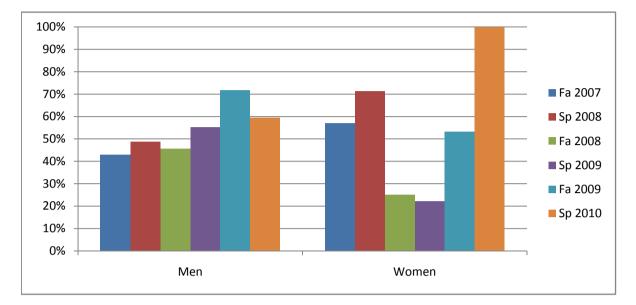

## Chabot Success Rates By Gender and Semester Course: HLTH 81

|                | Fa 2007 | Sp 2008 | Fa 2008 | Sp 2009 | Fa 2009 | Sp 2010 |
|----------------|---------|---------|---------|---------|---------|---------|
| Men            |         |         |         |         |         | -       |
| Success        | 43%     | 49%     | 46%     | 55%     | 72%     | 59%     |
| Non-Success    | 7%      | 7%      | 6%      | 0%      | 0%      | 0%      |
| Withdrawal     | 50%     | 44%     | 49%     | 45%     | 28%     | 41%     |
| Total Percent  | 100%    | 100%    | 100%    | 100%    | 100%    | 100%    |
| Total Enrolled | 42      | 41      | 35      | 38      | 32      | 37      |
| Women          |         |         |         |         |         |         |
| Success        | 57%     | 71%     | 25%     | 22%     | 53%     | 100%    |
| Non-Success    | 14%     | 0%      | 0%      | 0%      | 0%      | 0%      |
| Withdrawal     | 29%     | 29%     | 75%     | 78%     | 47%     | 0%      |
| Total Percent  | 100%    | 100%    | 100%    | 100%    | 100%    | 100%    |
| Total Enrolled | 7       | 7       | 12      | 9       | 15      | 12      |