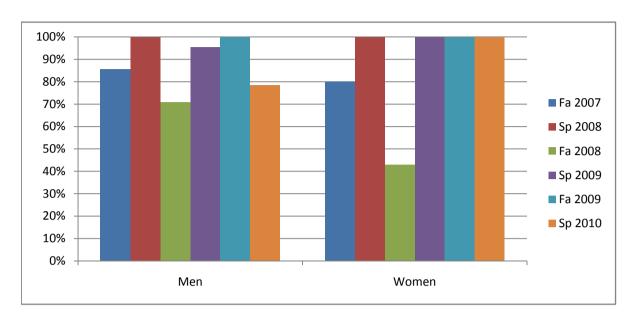

Chabot Success Rates By Gender and Semester Course: HLTH 83

|                | Fa 2007 | Sp 2008 | Fa 2008 | Sp 2009 | Fa 2009 | Sp 2010 |
|----------------|---------|---------|---------|---------|---------|---------|
| Men            |         | •       |         | ·       |         |         |
| Success        | 86%     | 100%    | 71%     | 95%     | 100%    | 79%     |
| Non-Success    | 14%     | 0%      | 29%     | 0%      | 0%      | 21%     |
| Withdrawal     | 0%      | 0%      | 0%      | 5%      | 0%      | 0%      |
| Total Percent  | 100%    | 100%    | 100%    | 100%    | 100%    | 100%    |
| Total Enrolled | 21      | 23      | 24      | 22      | 23      | 28      |
| Women          |         |         |         |         |         |         |
| Success        | 80%     | 100%    | 43%     | 100%    | 100%    | 100%    |
| Non-Success    | 20%     | 0%      | 57%     | 0%      | 0%      | 0%      |
| Withdrawal     | 0%      | 0%      | 0%      | 0%      | 0%      | 0%      |
| Total Percent  | 100%    | 100%    | 100%    | 100%    | 100%    | 100%    |
| Total Enrolled | 5       | 5       | 7       | 2       | 7       | 12      |