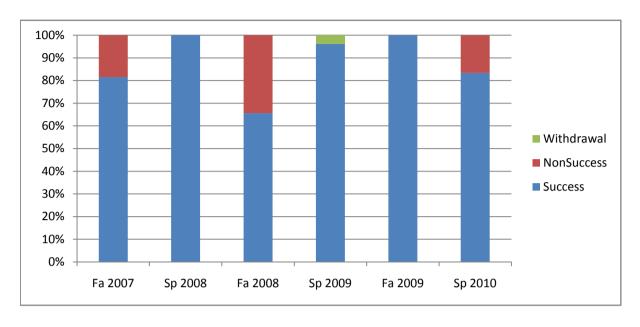

Chabot Success, Non-Success, and Withdrawal Rates By Semester Course: HLTH 83

|                | Fa 2007 | Sp 2008 | Fa 2008 | Sp 2009 | Fa 2009 | Sp 2010 |
|----------------|---------|---------|---------|---------|---------|---------|
| Success        | 81%     | 100%    | 66%     | 96%     | 100%    | 83%     |
| Non-Success    | 19%     | 0%      | 34%     | 0%      | 0%      | 17%     |
| Withdrawal     | 0%      | 0%      | 0%      | 4%      | 0%      | 0%      |
| Total Percent  | 100%    | 100%    | 100%    | 100%    | 100%    | 100%    |
| Total Enrolled | 27      | 28      | 32      | 26      | 30      | 42      |