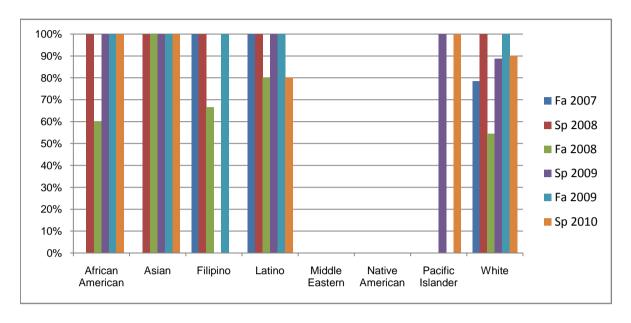

Chabot Success Rates By Ethnicity and Semester Course: HLTH 83

|            |                | Fa 2007 | Sp 2008 | Fa 2008 | Sp 2009 | Fa 2009 | Sp 2010 |
|------------|----------------|---------|---------|---------|---------|---------|---------|
| African Ar | merican        |         |         |         |         |         |         |
|            | Success        | 0%      | 100%    | 60%     | 100%    | 100%    | 100%    |
|            | Non-Success    | 0%      | 0%      | 40%     | 0%      | 0%      | 0%      |
|            | Withdrawal     | 0%      | 0%      | 0%      | 0%      | 0%      | 0%      |
|            | Total Percent  | 0%      | 100%    | 100%    | 100%    | 100%    | 100%    |
|            | Total Enrolled | 0       | 2       | 5       | 3       | 2       | 2       |
| Asian      |                |         |         |         |         |         |         |
|            | Success        | 0%      | 100%    | 100%    | 100%    | 100%    | 100%    |
|            | Non-Success    | 0%      | 0%      | 0%      | 0%      | 0%      | 0%      |
|            | Withdrawal     | 0%      | 0%      | 0%      | 0%      | 0%      | 0%      |
|            | Total Percent  | 0%      | 100%    | 100%    | 100%    | 100%    | 100%    |
|            | Total Enrolled | 0       | 3       | 2       | 1       | 3       | 5       |
| Filipino   |                |         |         |         |         |         |         |
|            | Success        | 100%    | 100%    | 67%     | 0%      | 100%    | 0%      |
|            | Non-Success    | 0%      | 0%      | 33%     | 0%      | 0%      | 100%    |
|            | Withdrawal     | 0%      | 0%      | 0%      | 0%      | 0%      | 0%      |
|            | Total Percent  | 100%    | 100%    | 100%    | 0%      | 100%    | 100%    |
|            | Total Enrolled | 1       | 1       | 3       | 0       | 1       | 1       |
| Latino     |                |         |         |         |         |         |         |
|            | Success        | 100%    | 100%    | 80%     |         | 100%    | 80%     |
|            | Non-Success    | 0%      | 0%      |         |         | 0%      | 20%     |
|            | Withdrawal     | 0%      | 0%      |         |         | 0%      |         |
|            | Total Percent  | 100%    | 100%    | 100%    | 100%    | 100%    | 100%    |
|            | Total Enrolled | 7       | 2       | 5       | 7       | 8       | 10      |
| Middle Ea  | stern          |         |         |         |         |         |         |
|            | Success        | 0%      | 0%      |         |         |         |         |
|            | Non-Success    | 0%      | 0%      | 0%      | 0%      | 0%      | 0%      |
|            | Withdrawal     | 0%      | 0%      | 0%      | 0%      | 0%      | 0%      |

|            | Total Percent  | 0%   | 0%   | 0%   | 0%   | 0%   | 0%   |
|------------|----------------|------|------|------|------|------|------|
|            | Total Enrolled | 0    | 0    | 0    | 0    | 0    | 0    |
| Native A   | merican        |      |      |      |      |      |      |
|            | Success        | 0%   | 0%   | 0%   | 0%   | 0%   | 0%   |
|            | Non-Success    | 0%   | 0%   | 0%   | 0%   | 0%   | 0%   |
|            | Withdrawal     | 0%   | 0%   | 0%   | 0%   | 0%   | 0%   |
|            | Total Percent  | 0%   | 0%   | 0%   | 0%   | 0%   | 0%   |
|            | Total Enrolled | 0    | 0    | 0    | 0    | 0    | 0    |
| Pacific Is | slander        |      |      |      |      |      |      |
|            | Success        | 0%   | 0%   | 0%   | 100% | 0%   | 100% |
|            | Non-Success    | 0%   | 0%   | 0%   | 0%   | 0%   | 0%   |
|            | Withdrawal     | 0%   | 0%   | 0%   | 0%   | 0%   | 0%   |
|            | Total Percent  | 0%   | 0%   | 0%   | 100% | 0%   | 100% |
|            | Total Enrolled | 0    | 0    | 0    | 1    | 0    | 1    |
| White      |                |      |      |      |      |      |      |
|            | Success        | 79%  | 100% | 55%  | 89%  | 100% | 90%  |
|            | Non-Success    | 21%  | 0%   | 45%  | 0%   | 0%   | 10%  |
|            | Withdrawal     | 0%   | 0%   | 0%   | 11%  | 0%   | 0%   |
|            | Total Percent  | 100% | 100% | 100% | 100% | 100% | 100% |
|            | Total Enrolled | 14   | 15   | 11   | 9    | 12   | 20   |