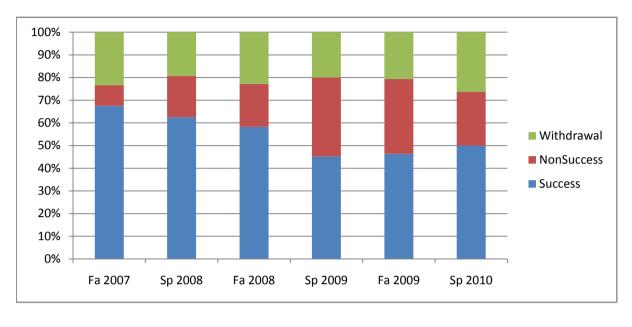

Chabot Success, Non-Success, and Withdrawal Rates By Semester Course: HLTH 8

|                | Fa 2007    | Sp 2008 | Fa 2008 | Sp 2009 | Fa 2009 | Sp 2010 |
|----------------|------------|---------|---------|---------|---------|---------|
| Success        | 68%        | 63%     | 58%     | 45%     | 46%     | 50%     |
| Non-Success    | <b>9</b> % | 18%     | 19%     | 35%     | 33%     | 24%     |
| Withdrawal     | 23%        | 19%     | 23%     | 20%     | 21%     | 26%     |
| Total Percent  | 100%       | 100%    | 100%    | 100%    | 100%    | 100%    |
| Total Enrolled | 77         | 88      | 79      | 135     | 136     | 80      |