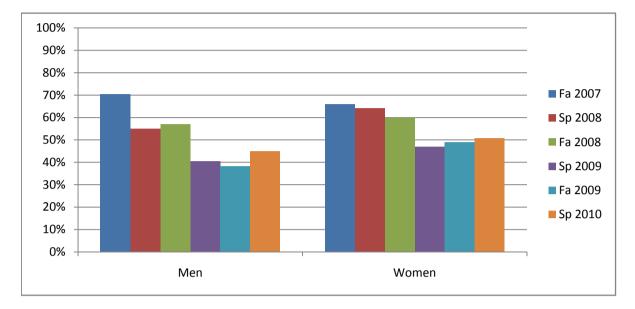

## Chabot Success Rates By Gender and Semester Course: HLTH 8

|                | Fa 2007 | Sp 2008 | Fa 2008 | Sp 2009 | Fa 2009 | Sp 2010 |
|----------------|---------|---------|---------|---------|---------|---------|
| Men            |         | -       |         |         |         | -       |
| Success        | 70%     | 55%     | 57%     | 41%     | 38%     | 45%     |
| Non-Success    | 15%     | 15%     | 18%     | 35%     | 41%     | 15%     |
| Withdrawal     | 15%     | 30%     | 25%     | 24%     | 21%     | 40%     |
| Total Percent  | 100%    | 100%    | 100%    | 100%    | 100%    | 100%    |
| Total Enrolled | 27      | 20      | 28      | 37      | 34      | 20      |
| Women          |         |         |         |         |         |         |
| Success        | 66%     | 64%     | 60%     | 47%     | 49%     | 51%     |
| Non-Success    | 6%      | 19%     | 20%     | 35%     | 30%     | 27%     |
| Withdrawal     | 28%     | 16%     | 20%     | 18%     | 21%     | 22%     |
| Total Percent  | 100%    | 100%    | 100%    | 100%    | 100%    | 100%    |
| Total Enrolled | 50      | 67      | 50      | 98      | 102     | 59      |