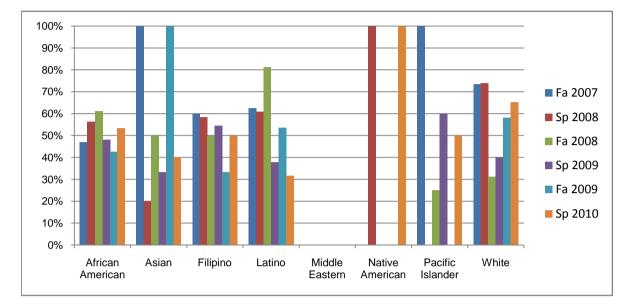

## Chabot Success Rates By Ethnicity and Semester Course: HLTH 8

|                  |                | Fa 2007 | Sp 2008 | Fa 2008 | Sp 2009 | Fa 2009 | Sp 2010 |  |
|------------------|----------------|---------|---------|---------|---------|---------|---------|--|
| African American |                |         |         |         |         |         |         |  |
|                  | Success        | 47%     | 56%     | 61%     | 48%     | 43%     | 53%     |  |
|                  | Non-Success    | 12%     | 19%     | 17%     | 30%     | 35%     | 27%     |  |
|                  | Withdrawal     | 41%     | 25%     | 22%     | 22%     | 23%     | 20%     |  |
|                  | Total Percent  | 100%    | 100%    | 100%    | 100%    | 100%    | 100%    |  |
|                  | Total Enrolled | 17      | 16      | 18      | 27      | 40      | 15      |  |
| Asian            |                |         |         |         |         |         |         |  |
|                  | Success        | 100%    | 20%     | 50%     | 33%     | 100%    | 40%     |  |
|                  | Non-Success    | 0%      | 20%     | 0%      | 33%     | 0%      | 20%     |  |
|                  | Withdrawal     | 0%      | 60%     | 50%     | 33%     | 0%      | 40%     |  |
|                  | Total Percent  | 100%    | 100%    | 100%    | 100%    | 100%    | 100%    |  |
|                  | Total Enrolled | 6       | 5       | 4       | 6       | 4       | 10      |  |
| Filipino         |                |         |         |         |         |         |         |  |
|                  | Success        | 60%     | 58%     | 50%     | 55%     | 33%     | 50%     |  |
|                  | Non-Success    | 0%      | 25%     | 25%     | 32%     | 27%     | 25%     |  |
|                  | Withdrawal     | 40%     | 17%     | 25%     | 14%     | 40%     | 25%     |  |
|                  | Total Percent  | 100%    | 100%    | 100%    | 100%    | 100%    | 100%    |  |
|                  | Total Enrolled | 5       | 12      | 8       | 22      | 15      | 4       |  |
| Latino           |                |         |         |         |         |         |         |  |
|                  | Success        | 63%     | 61%     | 81%     | 38%     | 54%     | 32%     |  |
|                  | Non-Success    | 13%     | 17%     | 6%      | 49%     | 36%     | 42%     |  |
|                  | Withdrawal     | 25%     | 22%     | 13%     | 14%     | 11%     | 26%     |  |
|                  | Total Percent  | 100%    | 100%    | 100%    | 100%    | 100%    | 100%    |  |
|                  | Total Enrolled | 24      | 23      | 16      | 37      | 28      | 19      |  |
| Middle Eastern   |                |         |         |         |         |         |         |  |
|                  | Success        | 0%      |         |         |         |         |         |  |
|                  | Non-Success    | 0%      | 0%      | 0%      | 0%      | 0%      | 0%      |  |
|                  | Withdrawal     | 0%      | 0%      | 0%      | 0%      | 0%      | 0%      |  |
|                  |                |         |         |         |         |         |         |  |

|            | Total Percent  | 0%   | 0%   | 0%   | 0%   | 0%   | 0%   |
|------------|----------------|------|------|------|------|------|------|
|            | Total Enrolled | 0    | 0    | 0    | 0    | 0    | 0    |
| Native Ar  | merican        |      |      |      |      |      |      |
|            | Success        | 0%   | 100% | 0%   | 0%   | 0%   | 100% |
|            | Non-Success    | 0%   | 0%   | 0%   | 0%   | 100% | 0%   |
|            | Withdrawal     | 0%   | 0%   | 100% | 0%   | 0%   | 0%   |
|            | Total Percent  | 0%   | 100% | 100% | 0%   | 100% | 100% |
|            | Total Enrolled | 0    | 1    | 1    | 0    | 1    | 2    |
| Pacific Is | lander         |      |      |      |      |      |      |
|            | Success        | 100% | 0%   | 25%  | 60%  | 0%   | 50%  |
|            | Non-Success    | 0%   | 100% | 50%  | 20%  | 50%  | 0%   |
|            | Withdrawal     | 0%   | 0%   | 25%  | 20%  | 50%  | 50%  |
|            | Total Percent  | 100% | 100% | 100% | 100% | 100% | 100% |
|            | Total Enrolled | 1    | 1    | 4    | 5    | 4    | 2    |
| White      |                |      |      |      |      |      |      |
|            | Success        | 73%  | 74%  | 31%  | 40%  | 58%  | 65%  |
|            | Non-Success    | 13%  | 13%  | 38%  | 36%  | 26%  | 9%   |
|            | Withdrawal     | 13%  | 13%  | 31%  | 24%  | 16%  | 26%  |
|            | Total Percent  | 100% | 100% | 100% | 100% | 100% | 100% |
|            | Total Enrolled | 15   | 23   | 16   | 25   | 31   | 23   |