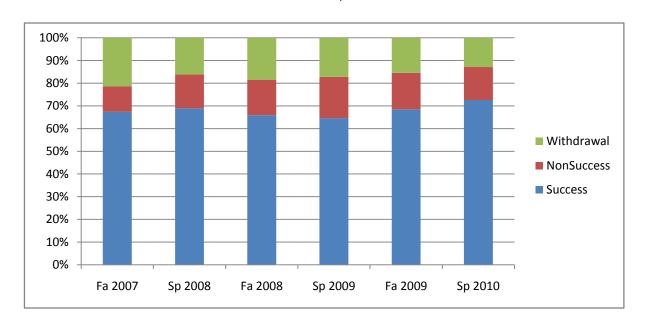

Chabot Success, Non-Success, and Withdrawal Rates By Semester Discipline: HLTH

|                | Fa 2007 | Sp 2008 | Fa 2008 | Sp 2009 | Fa 2009 | Sp 2010 |
|----------------|---------|---------|---------|---------|---------|---------|
| Success        | 67%     | 69%     | 66%     | 65%     | 69%     | 73%     |
| Non-Success    | 11%     | 15%     | 16%     | 18%     | 16%     | 14%     |
| Withdrawal     | 21%     | 16%     | 18%     | 17%     | 15%     | 13%     |
| Total Percent  | 100%    | 100%    | 100%    | 100%    | 100%    | 100%    |
| Total Enrolled | 1,498   | 1,605   | 1,657   | 1,653   | 1,620   | 1,548   |