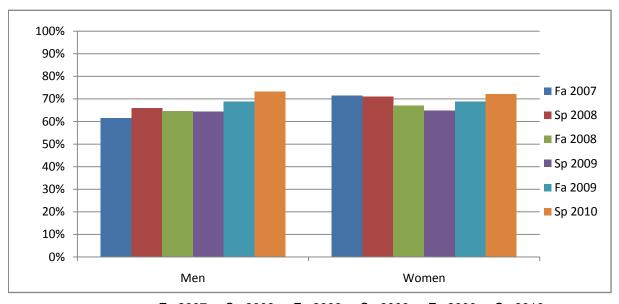

Chabot Success Rates By Gender and Semester Discipline: HLTH

|                | Fa 2007 | Sp 2008 | Fa 2008 | Sp 2009 | Fa 2009 | Sp 2010 |
|----------------|---------|---------|---------|---------|---------|---------|
| Men            |         |         |         |         |         |         |
| Success        | 61%     | 66%     | 65%     | 64%     | 69%     | 73%     |
| Non-Success    | 15%     | 16%     | 15%     | 17%     | 14%     | 14%     |
| Withdrawal     | 24%     | 18%     | 20%     | 19%     | 17%     | 13%     |
| Total Percent  | 100%    | 100%    | 100%    | 100%    | 100%    | 100%    |
| Total Enrolled | 600     | 637     | 643     | 658     | 621     | 632     |
| Women          |         |         |         |         |         |         |
| Success        | 71%     | 71%     | 67%     | 65%     | 69%     | 72%     |
| Non-Success    | 8%      | 14%     | 16%     | 19%     | 17%     | 15%     |
| Withdrawal     | 20%     | 15%     | 17%     | 16%     | 14%     | 13%     |
| Total Percent  | 100%    | 100%    | 100%    | 100%    | 100%    | 100%    |
| Total Enrolled | 871     | 942     | 989     | 967     | 960     | 892     |