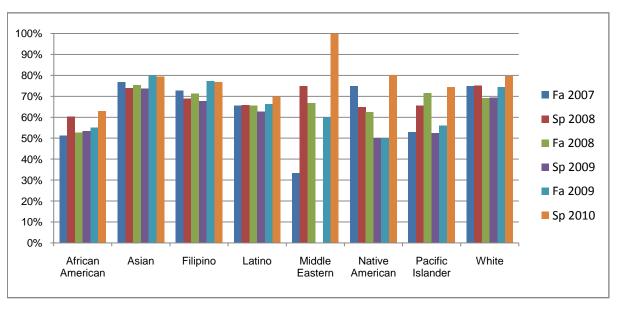

Chabot Success Rates By Ethnicity and Semester Discipline: HLTH

|                  |                | Fa 2007 | Sp 2008 | Fa 2008 | Sp 2009 | Fa 2009 | Sp 2010 |
|------------------|----------------|---------|---------|---------|---------|---------|---------|
| African American |                |         | •       |         |         |         | -       |
|                  | Success        | 51%     | 60%     | 53%     | 53%     | 55%     | 63%     |
|                  | Non-Success    | 14%     | 19%     | 22%     | 25%     | 26%     | 20%     |
|                  | Withdrawal     | 35%     | 21%     | 25%     | 22%     | 19%     | 17%     |
|                  | Total Percent  | 100%    | 100%    | 100%    | 100%    | 100%    | 100%    |
|                  | Total Enrolled | 248     | 250     | 302     | 293     | 295     | 265     |
| Asian            |                |         |         |         |         |         |         |
|                  | Success        | 77%     | 74%     | 75%     | 74%     | 80%     | 79%     |
|                  | Non-Success    | 9%      | 11%     | 12%     | 10%     | 10%     | 12%     |
|                  | Withdrawal     | 14%     | 15%     | 13%     | 16%     | 10%     | 9%      |
|                  | Total Percent  | 100%    | 100%    | 100%    | 100%    | 100%    | 100%    |
|                  | Total Enrolled | 202     | 200     | 206     | 205     | 233     | 199     |
| Filipino         |                |         |         |         |         |         |         |
|                  | Success        | 73%     | 69%     | 71%     | 68%     | 77%     | 77%     |
|                  | Non-Success    | 12%     | 15%     | 15%     | 18%     | 10%     | 11%     |
|                  | Withdrawal     | 15%     | 16%     | 13%     | 14%     | 13%     | 13%     |
|                  | Total Percent  | 100%    | 100%    | 100%    | 100%    | 100%    | 100%    |
|                  | Total Enrolled | 150     | 161     | 188     | 174     | 162     | 142     |
| Latino           |                |         |         |         |         |         |         |
|                  | Success        | 66%     | 66%     | 66%     | 63%     | 66%     | 70%     |
|                  | Non-Success    | 13%     | 16%     | 17%     | 20%     | 16%     | 17%     |
|                  | Withdrawal     | 21%     | 18%     | 17%     | 18%     | 18%     | 13%     |
|                  | Total Percent  | 100%    | 100%    | 100%    | 100%    | 100%    | 100%    |
|                  | Total Enrolled | 366     | 387     | 442     | 453     | 408     | 440     |
| Middle E         | astern         |         |         |         |         |         |         |
|                  | Success        | 33%     | 75%     | 67%     | 0%      | 60%     | 100%    |
|                  | Non-Success    | 0%      | 0%      | 0%      | 0%      | 40%     | 0%      |
|                  | Withdrawal     | 67%     | 25%     | 33%     | 100%    | 0%      | 0%      |
|                  |                |         |         |         |         |         |         |

|            | Total Percent  | 100% | 100% | 100% | 100% | 100% | 100% |
|------------|----------------|------|------|------|------|------|------|
|            | Total Enrolled | 6    | 4    | 3    | 2    | 5    | 4    |
| Native An  | nerican        |      |      |      |      |      |      |
|            | Success        | 75%  | 65%  | 63%  | 50%  | 50%  | 80%  |
|            | Non-Success    | 13%  | 24%  | 6%   | 13%  | 13%  | 20%  |
|            | Withdrawal     | 13%  | 12%  | 31%  | 38%  | 38%  | 0%   |
|            | Total Percent  | 100% | 100% | 100% | 100% | 100% | 100% |
|            | Total Enrolled | 8    | 17   | 16   | 8    | 8    | 5    |
| Pacific Is | lander         |      |      |      |      |      |      |
|            | Success        | 53%  | 66%  | 71%  | 52%  | 56%  | 74%  |
|            | Non-Success    | 11%  | 22%  | 11%  | 24%  | 24%  | 6%   |
|            | Withdrawal     | 36%  | 12%  | 18%  | 24%  | 20%  | 19%  |
|            | Total Percent  | 100% | 100% | 100% | 100% | 100% | 100% |
|            | Total Enrolled | 36   | 58   | 56   | 42   | 41   | 47   |
| White      |                |      |      |      |      |      |      |
|            | Success        | 75%  | 75%  | 69%  | 69%  | 74%  | 80%  |
|            | Non-Success    | 7%   | 10%  | 14%  | 15%  | 12%  | 9%   |
|            | Withdrawal     | 18%  | 15%  | 16%  | 15%  | 14%  | 11%  |
|            | Total Percent  | 100% | 100% | 100% | 100% | 100% | 100% |
|            | Total Enrolled | 331  | 371  | 279  | 323  | 337  | 314  |