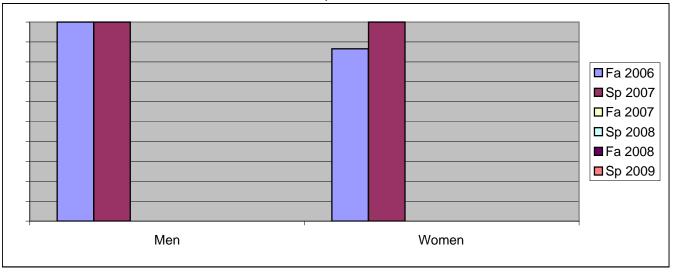

## Chabot Success Rates By Gender and Semester Discipline: HIT

|                | Fa 2006 | Sp 2007 | Fa 2007 | Sp 2008 | Fa 2008 | Sp 2009 |
|----------------|---------|---------|---------|---------|---------|---------|
| Men            |         | -       |         | -       |         | -       |
| Success        | 100%    | 100%    | 0%      | 0%      | 0%      | 0%      |
| Non-Success    | 0%      | 0%      | 0%      | 0%      | 0%      | 0%      |
| Withdrawal     | 0%      | 0%      | 0%      | 0%      | 0%      | 0%      |
| Total Percent  | 100%    | 100%    | 0%      | 0%      | 0%      | 0%      |
| Total Enrolled | 11      | 4       | 0       | 0       | 0       | 0       |
| Women          |         |         |         |         |         |         |
| Success        | 87%     | 100%    | 0%      | 0%      | 0%      | 0%      |
| Non-Success    | 8%      | 0%      | 0%      | 0%      | 0%      | 0%      |
| Withdrawal     | 6%      | 0%      | 0%      | 0%      | 0%      | 0%      |
| Total Percent  | 100%    | 100%    | 0%      | 0%      | 0%      | 0%      |
| Total Enrolled | 52      | 16      | 0       | 0       | 0       | 0       |