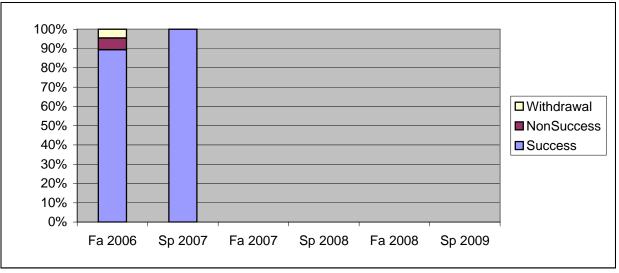

Chabot Success, Non-Success, and Withdrawal Rates By Semester Discipline: HIT

|                | Fa 2006 | Sp 2007 | Fa 2007 | Sp 2008 | Fa 2008 | Sp 2009 |
|----------------|---------|---------|---------|---------|---------|---------|
| Success        | 89%     | 100%    | 0%      | 0%      | 0%      | 0%      |
| Non-Success    | 6%      | 0%      | 0%      | 0%      | 0%      | 0%      |
| Withdrawal     | 5%      | 0%      | 0%      | 0%      | 0%      | 0%      |
| Total Percent  | 100%    | 100%    | 0%      | 0%      | 0%      | 0%      |
| Total Enrolled | 66      | 20      | 0       | 0       | 0       | 0       |