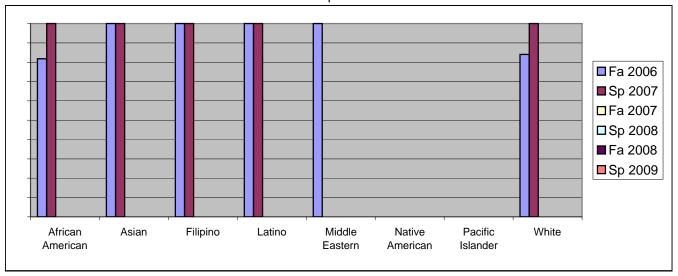

Chabot Success Rates By Ethnicity and Semester Discipline: HIT

|                  |                | Fa 2006 | Sp 2007 | Fa 2007 | Sp 2008 | Fa 2008 | Sp 2009 |
|------------------|----------------|---------|---------|---------|---------|---------|---------|
| African American |                |         |         |         |         |         |         |
|                  | Success        | 82%     | 100%    | 0%      | 0%      | 0%      | 0%      |
|                  | Non-Success    | 0%      | 0%      | 0%      | 0%      | 0%      | 0%      |
|                  | Withdrawal     | 18%     | 0%      | 0%      | 0%      | 0%      | 0%      |
|                  | Total Percent  | 100%    | 100%    | 0%      | 0%      | 0%      | 0%      |
|                  | Total Enrolled | 11      | 4       | 0       | 0       | 0       | 0       |
| Asian            |                |         |         |         |         |         |         |
|                  | Success        | 100%    | 100%    | 0%      | 0%      | 0%      | 0%      |
|                  | Non-Success    | 0%      | 0%      | 0%      | 0%      | 0%      | 0%      |
|                  | Withdrawal     | 0%      | 0%      | 0%      | 0%      | 0%      | 0%      |
|                  | Total Percent  | 100%    | 100%    | 0%      | 0%      | 0%      | 0%      |
|                  | Total Enrolled | 10      | 4       | 0       | 0       | 0       | 0       |
| Filipino         |                |         |         |         |         |         |         |
|                  | Success        | 100%    | 100%    | 0%      | 0%      | 0%      | 0%      |
|                  | Non-Success    | 0%      | 0%      | 0%      | 0%      | 0%      | 0%      |
|                  | Withdrawal     | 0%      | 0%      | 0%      | 0%      | 0%      | 0%      |
|                  | Total Percent  | 100%    | 100%    | 0%      | 0%      | 0%      | 0%      |
|                  | Total Enrolled | 8       | 2       | 0       | 0       | 0       | 0       |
| Latino           |                |         |         |         |         |         |         |
|                  | Success        | 100%    | 100%    | 0%      | 0%      | 0%      | 0%      |
|                  | Non-Success    | 0%      |         |         |         |         | 0%      |
|                  | Withdrawal     | 0%      | 0%      | 0%      | 0%      | 0%      | 0%      |
|                  | Total Percent  | 100%    | 100%    | 0%      | 0%      | 0%      | 0%      |
|                  | Total Enrolled | 5       | 2       | 0       | 0       | 0       | 0       |
| Middle E         | astern         |         |         |         |         |         |         |
|                  | Success        | 100%    |         |         |         |         | 0%      |
|                  | Non-Success    | 0%      |         |         |         |         | 0%      |
|                  | Withdrawal     | 0%      | 0%      | 0%      | 0%      | 0%      | 0%      |
|                  |                |         |         |         |         |         |         |