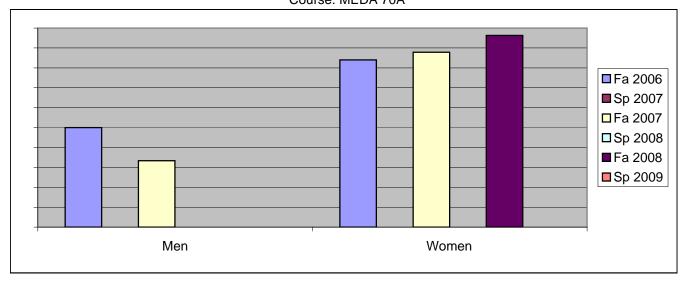

Chabot Success Rates By Gender and Semester Course: MEDA 70A

|                | Fa 2006 | Sp 2007 | Fa 2007 | Sp 2008 | Fa 2008 | Sp 2009 |
|----------------|---------|---------|---------|---------|---------|---------|
| Men            |         | •       |         | ·       |         | •       |
| Success        | 50%     | 0%      | 33%     | 0%      | 0%      | 0%      |
| Non-Success    | 0%      | 0%      | 33%     | 0%      | 0%      | 0%      |
| Withdrawal     | 50%     | 0%      | 33%     | 0%      | 0%      | 0%      |
| Total Percent  | 100%    | 0%      | 100%    | 0%      | 0%      | 0%      |
| Total Enrolled | 4       | 0       | 3       | 0       | 0       | 0       |
| Women          |         |         |         |         |         |         |
| Success        | 84%     | 0%      | 88%     | 0%      | 96%     | 0%      |
| Non-Success    | 8%      | 0%      | 3%      | 0%      | 0%      | 0%      |
| Withdrawal     | 8%      | 0%      | 9%      | 0%      | 4%      | 0%      |
| Total Percent  | 100%    | 0%      | 100%    | 0%      | 100%    | 0%      |
| Total Enrolled | 25      | 0       | 33      | 0       | 27      | 0       |