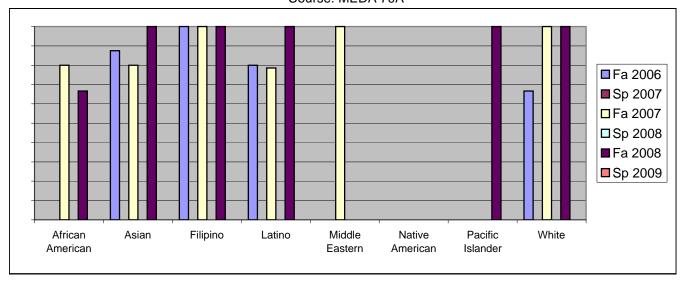

Chabot Success Rates By Ethnicity and Semester Course: MEDA 70A

|                |                | Fa 2006 | Sp 2007 | Fa 2007 | Sp 2008 | Fa 2008 | Sp 2009 |
|----------------|----------------|---------|---------|---------|---------|---------|---------|
| African A      | merican        |         |         |         |         |         |         |
|                | Success        | 0%      | 0%      | 80%     | 0%      | 67%     | 0%      |
|                | Non-Success    | 0%      | 0%      | 0%      | 0%      | 0%      | 0%      |
|                | Withdrawal     | 0%      | 0%      | 20%     | 0%      | 33%     | 0%      |
|                | Total Percent  | 0%      | 0%      | 100%    | 0%      | 100%    | 0%      |
|                | Total Enrolled | 0       | 0       | 5       | 0       | 3       | 0       |
| Asian          |                |         |         |         |         |         |         |
|                | Success        | 88%     | 0%      | 80%     | 0%      | 100%    | 0%      |
|                | Non-Success    | 0%      | 0%      | 0%      | 0%      | 0%      | 0%      |
|                | Withdrawal     | 13%     | 0%      | 20%     | 0%      | 0%      | 0%      |
|                | Total Percent  | 100%    | 0%      | 100%    | 0%      | 100%    | 0%      |
|                | Total Enrolled | 8       | 0       | 5       | 0       | 4       | 0       |
| Filipino       |                |         |         |         |         |         |         |
|                | Success        | 100%    | 0%      | 100%    | 0%      | 100%    | 0%      |
|                | Non-Success    | 0%      | 0%      | 0%      | 0%      | 0%      | 0%      |
|                | Withdrawal     | 0%      | 0%      | 0%      | 0%      | 0%      | 0%      |
|                | Total Percent  | 100%    | 0%      | 100%    | 0%      | 100%    | 0%      |
|                | Total Enrolled | 3       | 0       | 3       | 0       | 2       | 0       |
| Latino         |                |         |         |         |         |         |         |
|                | Success        | 80%     | 0%      | 79%     | 0%      | 100%    | 0%      |
|                | Non-Success    | 20%     | 0%      | 7%      | 0%      | 0%      | 0%      |
|                | Withdrawal     | 0%      | 0%      | 14%     | 0%      | 0%      | 0%      |
|                | Total Percent  | 100%    | 0%      | 100%    | 0%      | 100%    | 0%      |
|                | Total Enrolled | 10      | 0       | 14      | 0       | 9       | 0       |
| Middle Eastern |                |         |         |         |         |         |         |
|                | Success        | 0%      | 0%      | 100%    | 0%      | 0%      | 0%      |
|                | Non-Success    | 0%      | 0%      | 0%      | 0%      | 0%      | 0%      |
|                | Withdrawal     | 100%    | 0%      | 0%      | 0%      | 0%      | 0%      |

|            | Total Percent  | 100% | 0% | 100% | 0% | 0%   | 0% |
|------------|----------------|------|----|------|----|------|----|
|            | Total Enrolled | 1    | 0  | 1    | 0  | 0    | 0  |
| Native A   | merican        |      |    |      |    |      |    |
|            | Success        | 0%   | 0% | 0%   | 0% | 0%   | 0% |
|            | Non-Success    | 0%   | 0% | 0%   | 0% | 0%   | 0% |
|            | Withdrawal     | 0%   | 0% | 0%   | 0% | 0%   | 0% |
|            | Total Percent  | 0%   | 0% | 0%   | 0% | 0%   | 0% |
|            | Total Enrolled | 0    | 0  | 0    | 0  | 0    | 0  |
| Pacific Is | slander        |      |    |      |    |      |    |
|            | Success        | 0%   | 0% | 0%   | 0% | 100% | 0% |
|            | Non-Success    | 0%   | 0% | 0%   | 0% | 0%   | 0% |
|            | Withdrawal     | 0%   | 0% | 0%   | 0% | 0%   | 0% |
|            | Total Percent  | 0%   | 0% | 0%   | 0% | 100% | 0% |
|            | Total Enrolled | 0    | 0  | 0    | 0  | 1    | 0  |
| White      |                |      |    |      |    |      |    |
|            | Success        | 67%  | 0% | 100% | 0% | 100% | 0% |
|            | Non-Success    | 0%   | 0% | 0%   | 0% | 0%   | 0% |
|            | Withdrawal     | 33%  | 0% | 0%   | 0% | 0%   | 0% |
|            | Total Percent  | 100% | 0% | 100% | 0% | 100% | 0% |
|            | Total Enrolled | 6    | 0  | 6    | 0  | 8    | 0  |