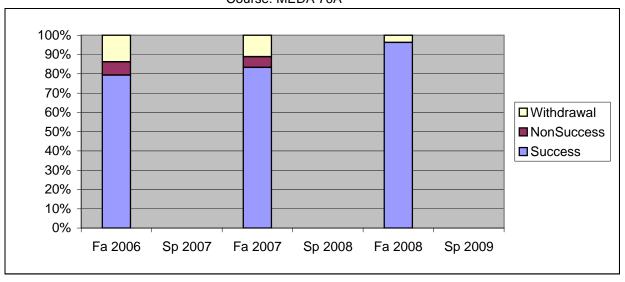

Chabot Success, Non-Success, and Withdrawal Rates By Semester Course: MEDA 70A

|                | Fa 2006 | Sp 2007 | Fa 2007 | Sp 2008 | Fa 2008 | Sp 2009 |
|----------------|---------|---------|---------|---------|---------|---------|
| Success        | 79%     | 0%      | 83%     | 0%      | 96%     | 0%      |
| Non-Success    | 7%      | 0%      | 6%      | 0%      | 0%      | 0%      |
| Withdrawal     | 14%     | 0%      | 11%     | 0%      | 4%      | 0%      |
| Total Percent  | 100%    | 0%      | 100%    | 0%      | 100%    | 0%      |
| Total Enrolled | 29      | 0       | 36      | 0       | 27      | 0       |