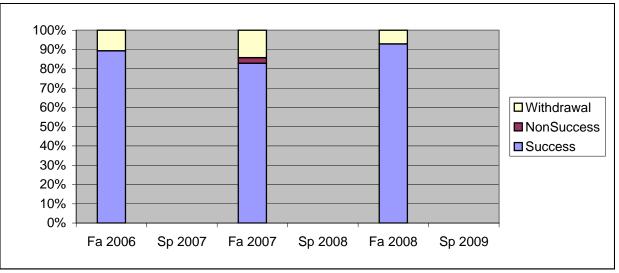

Chabot Success, Non-Success, and Withdrawal Rates By Semester Course: MEDA 71A

|                | Fa 2006 | Sp 2007 | Fa 2007 | Sp 2008 | Fa 2008 | Sp 2009 |
|----------------|---------|---------|---------|---------|---------|---------|
| Success        | 89%     | 0%      | 83%     | 0%      | 93%     | 0%      |
| Non-Success    | 0%      | 0%      | 3%      | 0%      | 0%      | 0%      |
| Withdrawal     | 11%     | 0%      | 14%     | 0%      | 7%      | 0%      |
| Total Percent  | 100%    | 0%      | 100%    | 0%      | 100%    | 0%      |
| Total Enrolled | 28      | 0       | 35      | 0       | 28      | 0       |