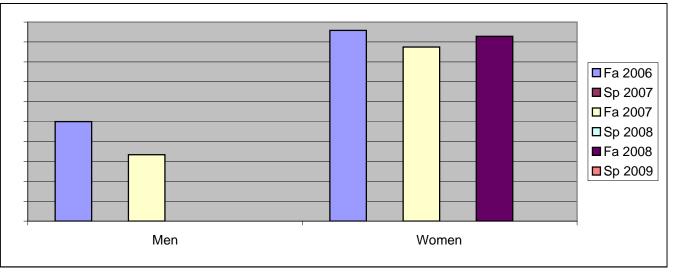

## Chabot Success Rates By Gender and Semester Course: MEDA 71A

|                | Fa 2006 | Sp 2007 | Fa 2007 | Sp 2008 | Fa 2008 | Sp 2009 |
|----------------|---------|---------|---------|---------|---------|---------|
| Men            |         |         |         |         |         |         |
| Success        | 50%     | 0%      | 33%     | 0%      | 0%      | 0%      |
| Non-Success    | 0%      | 0%      | 33%     | 0%      | 0%      | 0%      |
| Withdrawal     | 50%     | 0%      | 33%     | 0%      | 0%      | 0%      |
| Total Percent  | 100%    | 0%      | 100%    | 0%      | 0%      | 0%      |
| Total Enrolled | 4       | 0       | 3       | 0       | 0       | 0       |
| Women          |         |         |         |         |         |         |
| Success        | 96%     | 0%      | 88%     | 0%      | 93%     | 0%      |
| Non-Success    | 0%      | 0%      | 0%      | 0%      | 0%      | 0%      |
| Withdrawal     | 4%      | 0%      | 13%     | 0%      | 7%      | 0%      |
| Total Percent  | 100%    | 0%      | 100%    | 0%      | 100%    | 0%      |
| Total Enrolled | 24      | 0       | 32      | 0       | 28      | 0       |