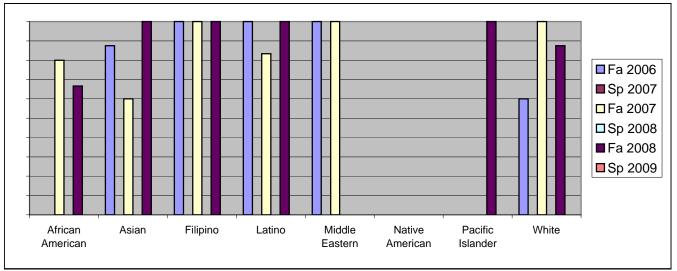

Chabot Success Rates By Ethnicity and Semester Course: MEDA 71A

|                  |                | Fa 2006 | Sp 2007 | Fa 2007 | Sp 2008 | Fa 2008 | Sp 2009 |  |
|------------------|----------------|---------|---------|---------|---------|---------|---------|--|
| African American |                |         |         |         |         |         |         |  |
|                  | Success        | 0%      |         |         |         |         | 0%      |  |
|                  | Non-Success    | 0%      |         | 0%      | 0%      | 0%      | 0%      |  |
|                  | Withdrawal     | 0%      |         | 20%     | 0%      |         | 0%      |  |
|                  | Total Percent  | 0%      |         |         |         |         | 0%      |  |
|                  | Total Enrolled | 0       | 0       | 5       | 0       | 3       | 0       |  |
| Asian            |                |         |         |         |         |         |         |  |
|                  | Success        | 88%     |         |         | 0%      |         | 0%      |  |
|                  | Non-Success    | 0%      | 0%      |         | 0%      |         | 0%      |  |
|                  | Withdrawal     | 13%     | 0%      | 40%     | 0%      | 0%      | 0%      |  |
|                  | Total Percent  | 100%    | 0%      | 100%    | 0%      | 100%    | 0%      |  |
|                  | Total Enrolled | 8       | 0       | 5       | 0       | 5       | 0       |  |
| Filipino         |                |         |         |         |         |         |         |  |
|                  | Success        | 100%    | 0%      | 100%    | 0%      | 100%    | 0%      |  |
|                  | Non-Success    | 0%      | 0%      | 0%      | 0%      | 0%      | 0%      |  |
|                  | Withdrawal     | 0%      | 0%      | 0%      | 0%      | 0%      | 0%      |  |
|                  | Total Percent  | 100%    | 0%      | 100%    | 0%      | 100%    | 0%      |  |
|                  | Total Enrolled | 3       | 0       | 3       | 0       | 2       | 0       |  |
| Latino           |                |         |         |         |         |         |         |  |
|                  | Success        | 100%    | 0%      | 83%     | 0%      | 100%    | 0%      |  |
|                  | Non-Success    | 0%      | 0%      | 0%      | 0%      | 0%      | 0%      |  |
|                  | Withdrawal     | 0%      | 0%      | 17%     | 0%      | 0%      | 0%      |  |
|                  | Total Percent  | 100%    | 0%      | 100%    | 0%      | 100%    | 0%      |  |
|                  | Total Enrolled | 10      | 0       | 12      | 0       | 9       | 0       |  |
| Middle E         | astern         |         |         |         |         |         |         |  |
|                  | Success        | 100%    | 0%      | 100%    | 0%      | 0%      | 0%      |  |
|                  | Non-Success    | 0%      | 0%      | 0%      | 0%      | 0%      | 0%      |  |
|                  | Withdrawal     | 0%      | 0%      | 0%      | 0%      | 0%      | 0%      |  |
|                  | Total Percent  | 100%    | 0%      | 100%    | 0%      | 0%      | 0%      |  |
|                  | Total Enrolled | 1       | 0       | 1       | 0       | 0       | 0       |  |
| Native American  |                |         |         |         |         |         |         |  |
|                  | Success        | 0%      | 0%      | 0%      | 0%      | 0%      | 0%      |  |
|                  | Non-Success    | 0%      | 0%      | 0%      | 0%      | 0%      | 0%      |  |
|                  | Withdrawal     | 0%      | 0%      | 0%      | 0%      | 0%      | 0%      |  |
|                  |                |         |         |         |         |         |         |  |

|            | Total Percent  | 0%   | 0% | 0%   | 0% | 0%   | 0% |
|------------|----------------|------|----|------|----|------|----|
|            | Total Enrolled | 0    | 0  | 0    | 0  | 0    | 0  |
| Pacific Is | slander        |      |    |      |    |      |    |
|            | Success        | 0%   | 0% | 0%   | 0% | 100% | 0% |
|            | Non-Success    | 0%   | 0% | 0%   | 0% | 0%   | 0% |
|            | Withdrawal     | 0%   | 0% | 0%   | 0% | 0%   | 0% |
|            | Total Percent  | 0%   | 0% | 0%   | 0% | 100% | 0% |
|            | Total Enrolled | 0    | 0  | 0    | 0  | 1    | 0  |
| White      |                |      |    |      |    |      |    |
|            | Success        | 60%  | 0% | 100% | 0% | 88%  | 0% |
|            | Non-Success    | 0%   | 0% | 0%   | 0% | 0%   | 0% |
|            | Withdrawal     | 40%  | 0% | 0%   | 0% | 13%  | 0% |
|            | Total Percent  | 100% | 0% | 100% | 0% | 100% | 0% |
|            | Total Enrolled | 5    | 0  | 7    | 0  | 8    | 0  |