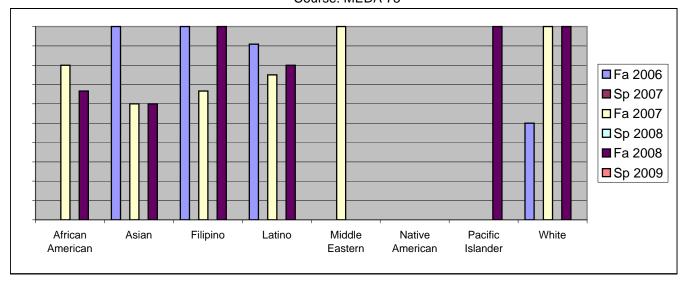

Chabot Success Rates By Ethnicity and Semester Course: MEDA 75

|                 |                | Fa 2006 | Sp 2007 | Fa 2007 | Sp 2008 | Fa 2008 | Sp 2009 |
|-----------------|----------------|---------|---------|---------|---------|---------|---------|
| African A       | merican        |         |         |         |         |         |         |
|                 | Success        | 0%      | 0%      |         | 0%      |         |         |
|                 | Non-Success    | 0%      | 0%      |         | 0%      |         | 0%      |
|                 | Withdrawal     | 0%      | 0%      |         | 0%      |         | 0%      |
|                 | Total Percent  | 0%      |         |         | 0%      |         | 0%      |
|                 | Total Enrolled | 0       | 0       | 5       | 0       | 3       | 0       |
| Asian           |                |         |         |         |         |         |         |
|                 | Success        | 100%    | 0%      |         | 0%      |         |         |
|                 | Non-Success    | 0%      | 0%      | 0%      | 0%      | 20%     | 0%      |
|                 | Withdrawal     | 0%      | 0%      |         | 0%      |         | 0%      |
|                 | Total Percent  | 100%    | 0%      |         | 0%      |         |         |
|                 | Total Enrolled | 8       | 0       | 5       | 0       | 5       | 0       |
| Filipino        |                |         |         |         |         |         |         |
|                 | Success        | 100%    | 0%      | 67%     | 0%      | 100%    | 0%      |
|                 | Non-Success    | 0%      | 0%      | 33%     | 0%      | 0%      | 0%      |
|                 | Withdrawal     | 0%      | 0%      | 0%      | 0%      | 0%      | 0%      |
|                 | Total Percent  | 100%    | 0%      | 100%    | 0%      | 100%    | 0%      |
|                 | Total Enrolled | 3       | 0       | 3       | 0       | 3       | 0       |
| Latino          |                |         |         |         |         |         |         |
|                 | Success        | 91%     | 0%      | 75%     | 0%      | 80%     | 0%      |
|                 | Non-Success    | 9%      | 0%      | 8%      | 0%      | 10%     | 0%      |
|                 | Withdrawal     | 0%      | 0%      | 17%     | 0%      | 10%     | 0%      |
|                 | Total Percent  | 100%    | 0%      | 100%    | 0%      | 100%    | 0%      |
|                 | Total Enrolled | 11      | 0       | 12      | 0       | 10      | 0       |
| Middle Eastern  |                |         |         |         |         |         |         |
|                 | Success        | 0%      | 0%      | 100%    | 0%      | 0%      | 0%      |
|                 | Non-Success    | 0%      | 0%      | 0%      | 0%      | 0%      | 0%      |
|                 | Withdrawal     | 100%    | 0%      | 0%      | 0%      | 0%      | 0%      |
|                 | Total Percent  | 100%    | 0%      | 100%    | 0%      | 0%      | 0%      |
|                 | Total Enrolled | 1       | 0       | 1       | 0       | 0       | 0       |
| Native American |                |         |         |         |         |         |         |
|                 | Success        | 0%      | 0%      | 0%      | 0%      | 0%      | 0%      |
|                 | Non-Success    | 0%      | 0%      | 0%      | 0%      | 0%      | 0%      |
|                 | Withdrawal     | 0%      | 0%      | 0%      | 0%      | 0%      | 0%      |
|                 |                |         |         |         |         |         |         |

|           | Total Percent  | 0%   | 0% | 0%   | 0% | 0%   | 0% |
|-----------|----------------|------|----|------|----|------|----|
|           | Total Enrolled | 0    | 0  | 0    | 0  | 0    | 0  |
| Pacific I | slander        |      |    |      |    |      |    |
|           | Success        | 0%   | 0% | 0%   | 0% | 100% | 0% |
|           | Non-Success    | 0%   | 0% | 0%   | 0% | 0%   | 0% |
|           | Withdrawal     | 0%   | 0% | 0%   | 0% | 0%   | 0% |
|           | Total Percent  | 0%   | 0% | 0%   | 0% | 100% | 0% |
|           | Total Enrolled | 0    | 0  | 0    | 0  | 1    | 0  |
| White     |                |      |    |      |    |      |    |
|           | Success        | 50%  | 0% | 100% | 0% | 100% | 0% |
|           | Non-Success    | 0%   | 0% | 0%   | 0% | 0%   | 0% |
|           | Withdrawal     | 50%  | 0% | 0%   | 0% | 0%   | 0% |
|           | Total Percent  | 100% | 0% | 100% | 0% | 100% | 0% |
|           | Total Enrolled | 6    | 0  | 6    | 0  | 8    | 0  |