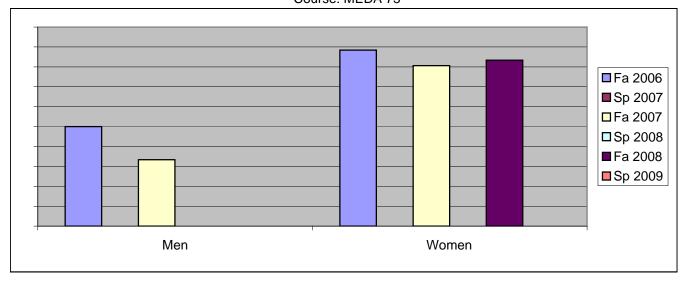

Chabot Success Rates By Gender and Semester Course: MEDA 75

|                | Fa 2006 | Sp 2007 | Fa 2007 | Sp 2008 | Fa 2008 | Sp 2009 |
|----------------|---------|---------|---------|---------|---------|---------|
| Men            |         | •       |         | •       |         | •       |
| Success        | 50%     | 0%      | 33%     | 0%      | 0%      | 0%      |
| Non-Success    | 0%      | 0%      | 33%     | 0%      | 0%      | 0%      |
| Withdrawal     | 50%     | 0%      | 33%     | 0%      | 0%      | 0%      |
| Total Percent  | 100%    | 0%      | 100%    | 0%      | 0%      | 0%      |
| Total Enrolled | 4       | 0       | 3       | 0       | 0       | 0       |
| Women          |         |         |         |         |         |         |
| Success        | 88%     | 0%      | 81%     | 0%      | 83%     | 0%      |
| Non-Success    | 4%      | 0%      | 6%      | 0%      | 7%      | 0%      |
| Withdrawal     | 8%      | 0%      | 13%     | 0%      | 10%     | 0%      |
| Total Percent  | 100%    | 0%      | 100%    | 0%      | 100%    | 0%      |
| Total Enrolled | 26      | 0       | 31      | 0       | 30      | 0       |