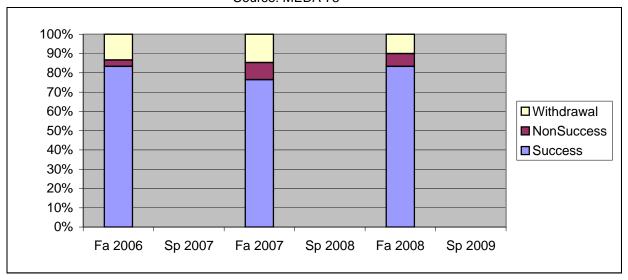

Chabot Success, Non-Success, and Withdrawal Rates By Semester Course: MEDA 75

|                | Fa 2006 | Sp 2007 | Fa 2007 | Sp 2008 | Fa 2008 | Sp 2009 |
|----------------|---------|---------|---------|---------|---------|---------|
| Success        | 83%     | 0%      | 76%     | 0%      | 83%     | 0%      |
| Non-Success    | 3%      | 0%      | 9%      | 0%      | 7%      | 0%      |
| Withdrawal     | 13%     | 0%      | 15%     | 0%      | 10%     | 0%      |
| Total Percent  | 100%    | 0%      | 100%    | 0%      | 100%    | 0%      |
| Total Enrolled | 30      | 0       | 34      | 0       | 30      | 0       |