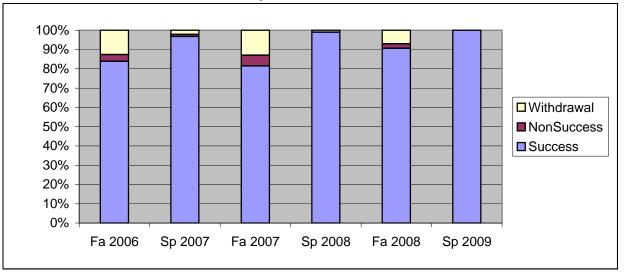

Chabot Success, Non-Success, and Withdrawal Rates By Semester Discipline: MEDA

|                | Fa 2006 | Sp 2007 | Fa 2007 | Sp 2008 | Fa 2008 | Sp 2009 |
|----------------|---------|---------|---------|---------|---------|---------|
| Success        | 84%     | 97%     | 81%     | 99%     | 91%     | 100%    |
| Non-Success    | 3%      | 1%      | 6%      | 0%      | 2%      | 0%      |
| Withdrawal     | 13%     | 2%      | 13%     | 1%      | 7%      | 0%      |
| Total Percent  | 100%    | 100%    | 100%    | 100%    | 100%    | 100%    |
| Total Enrolled | 87      | 92      | 108     | 103     | 85      | 102     |