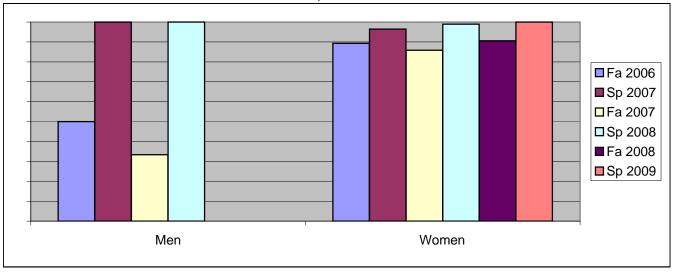

Chabot Success Rates By Gender and Semester Discipline: MEDA

|                | Fa 2006 | Sp 2007 | Fa 2007 | Sp 2008 | Fa 2008 | Sp 2009 |
|----------------|---------|---------|---------|---------|---------|---------|
| Men            |         |         |         |         |         |         |
| Success        | 50%     | 100%    | 33%     | 100%    | 0%      | 0%      |
| Non-Success    | 0%      | 0%      | 33%     | 0%      | 0%      | 0%      |
| Withdrawal     | 50%     | 0%      | 33%     | 0%      | 0%      | 0%      |
| Total Percent  | 100%    | 100%    | 100%    | 100%    | 0%      | 0%      |
| Total Enrolled | 12      | 8       | 9       | 4       | 0       | 0       |
| Women          |         |         |         |         |         |         |
| Success        | 89%     | 96%     | 86%     | 99%     | 91%     | 100%    |
| Non-Success    | 4%      | 1%      | 3%      | 0%      | 2%      | 0%      |
| Withdrawal     | 7%      | 2%      | 11%     | 1%      | 7%      | 0%      |
| Total Percent  | 100%    | 100%    | 100%    | 100%    | 100%    | 100%    |
| Total Enrolled | 75      | 84      | 99      | 99      | 85      | 102     |