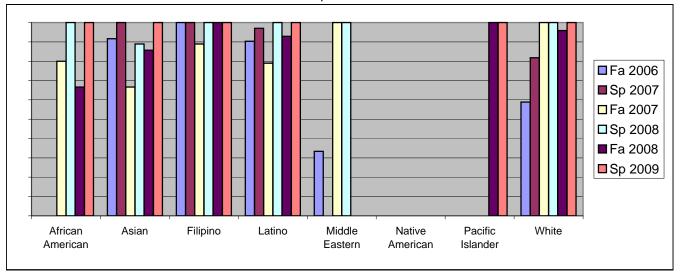

## Chabot Success Rates By Ethnicity and Semester Discipline: MEDA

|                  |                | Fa 2006 | Sp 2007 | Fa 2007 | Sp 2008 | Fa 2008 | Sp 2009 |
|------------------|----------------|---------|---------|---------|---------|---------|---------|
| African American |                |         |         |         |         |         |         |
|                  | Success        | 0%      | 0%      | 80%     | 100%    | 67%     | 100%    |
|                  | Non-Success    | 0%      | 0%      | 0%      | 0%      | 0%      | 0%      |
|                  | Withdrawal     | 0%      | 0%      | 20%     | 0%      | 33%     | 0%      |
|                  | Total Percent  | 0%      | 0%      | 100%    | 100%    | 100%    | 100%    |
|                  | Total Enrolled | 0       | 0       | 15      | 16      | 9       | 8       |
| Asian            |                |         |         |         |         |         |         |
|                  | Success        | 92%     | 100%    | 67%     | 89%     | 86%     | 100%    |
|                  | Non-Success    | 0%      | 0%      | 0%      | 0%      | 7%      | 0%      |
|                  | Withdrawal     | 8%      | 0%      | 33%     | 11%     | 7%      | 0%      |
|                  | Total Percent  | 100%    | 100%    | 100%    | 100%    | 100%    | 100%    |
|                  | Total Enrolled | 24      | 31      | 15      | 9       | 14      | 14      |
| Filipino         |                |         |         |         |         |         |         |
| •                | Success        | 100%    | 100%    | 89%     | 100%    | 100%    | 100%    |
|                  | Non-Success    | 0%      | 0%      | 11%     | 0%      | 0%      | 0%      |
|                  | Withdrawal     | 0%      | 0%      | 0%      | 0%      | 0%      | 0%      |
|                  | Total Percent  | 100%    | 100%    | 100%    | 100%    | 100%    | 100%    |
|                  | Total Enrolled | 9       | 12      | 9       | 9       | 7       | 11      |
| Latino           |                |         |         |         |         |         |         |
|                  | Success        | 90%     | 97%     | 79%     | 100%    | 93%     | 100%    |
|                  | Non-Success    | 10%     | 0%      | 5%      | 0%      | 4%      | 0%      |
|                  | Withdrawal     | 0%      | 3%      | 16%     | 0%      | 4%      | 0%      |
|                  | Total Percent  | 100%    | 100%    | 100%    | 100%    | 100%    | 100%    |
|                  | Total Enrolled | 31      | 34      | 38      | 39      | 28      | 31      |
| Middle Ea        | astern         |         |         |         |         |         |         |
|                  | Success        | 33%     | 0%      | 100%    | 100%    | 0%      | 0%      |
|                  | Non-Success    | 0%      | 0%      | 0%      | 0%      | 0%      | 0%      |
|                  | Withdrawal     | 67%     | 0%      | 0%      | 0%      | 0%      | 0%      |

|            | Total Percent  | 100% | 0%   | 100% | 100% | 0%   | 0%   |
|------------|----------------|------|------|------|------|------|------|
|            | Total Enrolled | 3    | 0    | 3    | 4    | 0    | 0    |
| Native A   | merican        |      |      |      |      |      |      |
|            | Success        | 0%   | 0%   | 0%   | 0%   | 0%   | 0%   |
|            | Non-Success    | 0%   | 0%   | 0%   | 0%   | 0%   | 0%   |
|            | Withdrawal     | 0%   | 0%   | 0%   | 0%   | 0%   | 0%   |
|            | Total Percent  | 0%   | 0%   | 0%   | 0%   | 0%   | 0%   |
|            | Total Enrolled | 0    | 0    | 0    | 0    | 0    | 0    |
| Pacific Is | slander        |      |      |      |      |      |      |
|            | Success        | 0%   | 0%   | 0%   | 0%   | 100% | 100% |
|            | Non-Success    | 0%   | 0%   | 0%   | 0%   | 0%   | 0%   |
|            | Withdrawal     | 0%   | 0%   | 0%   | 0%   | 0%   | 0%   |
|            | Total Percent  | 0%   | 0%   | 0%   | 0%   | 100% | 100% |
|            | Total Enrolled | 0    | 0    | 0    | 0    | 3    | 4    |
| White      |                |      |      |      |      |      |      |
|            | Success        | 59%  | 82%  | 100% | 100% | 96%  | 100% |
|            | Non-Success    | 0%   | 9%   | 0%   | 0%   | 0%   | 0%   |
|            | Withdrawal     | 41%  | 9%   | 0%   | 0%   | 4%   | 0%   |
|            | Total Percent  | 100% | 100% | 100% | 100% | 100% | 100% |
|            | Total Enrolled | 17   | 11   | 22   | 22   | 24   | 34   |