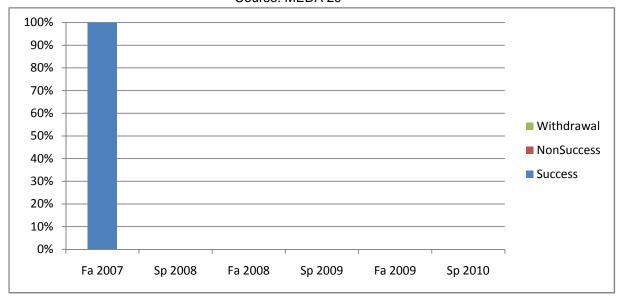

Chabot Success, Non-Success, and Withdrawal Rates By Semester Course: MEDA 29

|                | Fa 2007 | Sp 2008 | Fa 2008 | Sp 2009 | Fa 2009 | Sp 2010 |
|----------------|---------|---------|---------|---------|---------|---------|
| Success        | 100%    | 0%      | 0%      | 0%      | 0%      | 0%      |
| Non-Success    | 0%      | 0%      | 0%      | 0%      | 0%      | 0%      |
| Withdrawal     | 0%      | 0%      | 0%      | 0%      | 0%      | 0%      |
| Total Percent  | 100%    | 0%      | 0%      | 0%      | 0%      | 0%      |
| Total Enrolled | 3       | 0       | 0       | 0       | 0       | 0       |