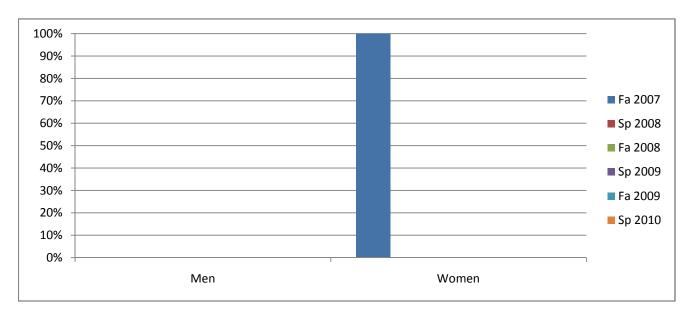

Chabot Success Rates By Gender and Semester Course: MEDA 29

|                | Fa 2007 | Sp 2008 | Fa 2008 | Sp 2009 | Fa 2009 | Sp 2010 |
|----------------|---------|---------|---------|---------|---------|---------|
| Men            |         | -       |         | -       |         | -       |
| Success        | 0%      | 0%      | 0%      | 0%      | 0%      | 0%      |
| Non-Success    | 0%      | 0%      | 0%      | 0%      | 0%      | 0%      |
| Withdrawal     | 0%      | 0%      | 0%      | 0%      | 0%      | 0%      |
| Total Percent  | 0%      | 0%      | 0%      | 0%      | 0%      | 0%      |
| Total Enrolled | 0       | 0       | 0       | 0       | 0       | 0       |
| Women          |         |         |         |         |         |         |
| Success        | 100%    | 0%      | 0%      | 0%      | 0%      | 0%      |
| Non-Success    | 0%      | 0%      | 0%      | 0%      | 0%      | 0%      |
| Withdrawal     | 0%      | 0%      | 0%      | 0%      | 0%      | 0%      |
| Total Percent  | 100%    | 0%      | 0%      | 0%      | 0%      | 0%      |
| Total Enrolled | 3       | 0       | 0       | 0       | 0       | 0       |