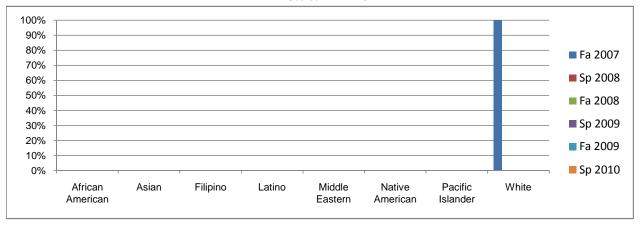

## Chabot Success Rates By Ethnicity and Semester Course: MEDA 29

|              |                              | Fa 2007 | Sp 2008         | Fa 2008         | Sp 2009         | Fa 2009 | Sp 2010 |
|--------------|------------------------------|---------|-----------------|-----------------|-----------------|---------|---------|
| African Ar   | nerican                      |         |                 |                 |                 |         |         |
|              | Success                      | 0%      | 0%              | 0%              | 0%              | 0%      | 0%      |
|              | Non-Success                  | 0%      | 0%              | 0%              | 0%              | 0%      | 0%      |
|              | Withdrawal                   | 0%      | 0%              | 0%              | 0%              | 0%      | 0%      |
|              | Total Percent                | 0%      | 0%              | 0%              | 0%              | 0%      | 0%      |
|              | Total Enrolled               | 0       | 0               | 0               | 0               | 0       | 0       |
| Asian        |                              |         |                 |                 |                 |         |         |
|              | Success                      | 0%      | 0%              | 0%              | 0%              | 0%      | 0%      |
|              | Non-Success                  | 0%      | 0%              | 0%              | 0%              | 0%      | 0%      |
|              | Withdrawal                   | 0%      | 0%              | 0%              | 0%              | 0%      | 0%      |
|              | Total Percent                | 0%      | 0%              | 0%              | 0%              | 0%      | 0%      |
|              | Total Enrolled               | 0       | 0               | 0               | 0               | 0       | 0       |
| Filipino     |                              |         |                 |                 |                 |         |         |
| -            | Success                      | 0%      | 0%              | 0%              | 0%              | 0%      | 0%      |
|              | Non-Success                  | 0%      | 0%              | 0%              | 0%              | 0%      | 0%      |
|              | Withdrawal                   | 0%      | 0%              | 0%              | 0%              | 0%      | 0%      |
|              | Total Percent                | 0%      | 0%              | 0%              | 0%              | 0%      | 0%      |
|              | Total Enrolled               | 0       | 0               | 0               | 0               | 0       | 0       |
| Latino       |                              |         |                 |                 |                 |         |         |
|              | Success                      | 0%      | 0%              | 0%              | 0%              | 0%      | 0%      |
|              | Non-Success                  | 0%      | 0%              | 0%              | 0%              | 0%      | 0%      |
|              | Withdrawal                   | 0%      | 0%              | 0%              | 0%              | 0%      | 0%      |
|              | Total Percent                | 0%      | 0%              | 0%              | 0%              | 0%      | 0%      |
|              | Total Enrolled               | 0       | 0               | 0               | 0               | 0       | 0       |
| Middle Eas   | stern                        |         |                 |                 |                 |         |         |
|              | Success                      | 0%      | 0%              | 0%              | 0%              | 0%      | 0%      |
|              | Non-Success                  | 0%      | 0%              | 0%              | 0%              | 0%      | 0%      |
|              | Withdrawal                   | 0%      | 0%              | 0%              | 0%              | 0%      | 0%      |
|              | Total Percent                | 0%      | 0%              | 0%              | 0%              | 0%      | 0%      |
|              | Total Enrolled               | 0       | 0               | 0               | 0               | 0       | 0       |
| Native Am    | erican                       |         |                 |                 |                 |         |         |
|              | Success                      | 0%      | 0%              | 0%              | 0%              | 0%      | 0%      |
|              | Non-Success                  | 0%      | 0%              | 0%              | 0%              | 0%      | 0%      |
|              | Withdrawal                   | 0%      | 0%              | 0%              | 0%              | 0%      | 0%      |
|              | Total Percent                | 0%      | 0%              | 0%              | 0%              | 0%      | 0%      |
|              | Total Enrolled               | 0       | 0               | 0               | 0               | 0       | 0       |
| Pacific Isla |                              | •       | •               | •               | •               | •       | •       |
|              | Success                      | 0%      | 0%              | 0%              | 0%              | 0%      | 0%      |
|              | Non-Success                  | 0%      | 0%              | 0%              | 0%              | 0%      | 0%      |
|              | Withdrawal                   | 0%      | 0%              | 0%              | 0%              | 0%      | 0%      |
|              | Total Percent                | 0%      | 0%              | 0%              | 0%              | 0%      | 0%      |
|              | Total Enrolled               | 0       | 0               | 0               | 0               | 0       | 0       |
| White        | Total Ellionoa               | ŭ       | ŭ               | ŭ               | ŭ               | •       | ŭ       |
|              | Success                      | 100%    | 0%              | 0%              | 0%              | 0%      | 0%      |
|              | Non-Success                  | 0%      | 0%              | 0%              | 0%              | 0%      | 0%      |
|              | Withdrawal                   | 0%      | 0%              | 0%              | 0%              | 0%      | 0%      |
|              | Total Percent                | 100%    | 0%              | 0%              | 0%              | 0%      | 0%      |
|              | Total Fercent Total Enrolled | 3       | 0 %<br><b>0</b> | 0 %<br><b>0</b> | 0 %<br><b>0</b> | 0 %     | 0%      |
|              | TOTAL ETHORIEU               | ა       | U               | U               | U               | U       | U       |