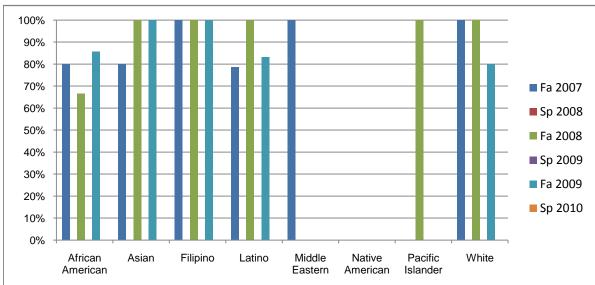

Chabot Success Rates By Ethnicity and Semester Course: MEDA 70A

|                |                | Fa 2007 | Sp 2008 | Fa 2008 | Sp 2009 | Fa 2009 | Sp 2010 |
|----------------|----------------|---------|---------|---------|---------|---------|---------|
| African A      | merican        |         |         |         |         |         |         |
|                | Success        | 80%     | 0%      | 67%     | 0%      | 86%     | 0%      |
|                | Non-Success    | 0%      | 0%      | 0%      | 0%      | 14%     | 0%      |
|                | Withdrawal     | 20%     | 0%      | 33%     | 0%      | 0%      | 0%      |
|                | Total Percent  | 100%    | 0%      | 100%    | 0%      | 100%    | 0%      |
|                | Total Enrolled | 5       | 0       | 3       | 0       | 7       | 0       |
| Asian          |                |         |         |         |         |         |         |
|                | Success        | 80%     | 0%      | 100%    | 0%      | 100%    | 0%      |
|                | Non-Success    | 0%      | 0%      | 0%      | 0%      | 0%      | 0%      |
|                | Withdrawal     | 20%     | 0%      | 0%      | 0%      | 0%      | 0%      |
|                | Total Percent  | 100%    | 0%      | 100%    | 0%      | 100%    | 0%      |
|                | Total Enrolled | 5       | 0       | 4       | 0       | 4       | 0       |
| Filipino       |                |         |         |         |         |         |         |
|                | Success        | 100%    | 0%      | 100%    | 0%      | 100%    | 0%      |
|                | Non-Success    | 0%      | 0%      | 0%      | 0%      | 0%      | 0%      |
|                | Withdrawal     | 0%      | 0%      | 0%      | 0%      | 0%      | 0%      |
|                | Total Percent  | 100%    | 0%      | 100%    | 0%      | 100%    | 0%      |
|                | Total Enrolled | 3       | 0       | 2       | 0       | 6       | 0       |
| Latino         |                |         |         |         |         |         |         |
|                | Success        | 79%     | 0%      | 100%    | 0%      | 83%     | 0%      |
|                | Non-Success    | 7%      | 0%      | 0%      | 0%      | 17%     | 0%      |
|                | Withdrawal     | 14%     | 0%      | 0%      | 0%      | 0%      | 0%      |
|                | Total Percent  | 100%    | 0%      | 100%    | 0%      | 100%    | 0%      |
|                | Total Enrolled | 14      | 0       | 9       | 0       | 6       | 0       |
| Middle Eastern |                |         |         |         |         |         |         |
|                | Success        | 100%    | 0%      | 0%      | 0%      | 0%      | 0%      |
|                | Non-Success    | 0%      | 0%      | 0%      | 0%      | 0%      | 0%      |
|                | Withdrawal     | 0%      | 0%      | 0%      | 0%      | 0%      | 0%      |
|                |                |         |         |         |         |         |         |

|            | Total Percent  | 100% | 0% | 0%   | 0% | 0%   | 0% |
|------------|----------------|------|----|------|----|------|----|
|            | Total Enrolled | 1    | 0  | 0    | 0  | 0    | 0  |
| Native A   | merican        |      |    |      |    |      |    |
|            | Success        | 0%   | 0% | 0%   | 0% | 0%   | 0% |
|            | Non-Success    | 0%   | 0% | 0%   | 0% | 0%   | 0% |
|            | Withdrawal     | 0%   | 0% | 0%   | 0% | 0%   | 0% |
|            | Total Percent  | 0%   | 0% | 0%   | 0% | 0%   | 0% |
|            | Total Enrolled | 0    | 0  | 0    | 0  | 0    | 0  |
| Pacific Is | slander        |      |    |      |    |      |    |
|            | Success        | 0%   | 0% | 100% | 0% | 0%   | 0% |
|            | Non-Success    | 0%   | 0% | 0%   | 0% | 0%   | 0% |
|            | Withdrawal     | 0%   | 0% | 0%   | 0% | 0%   | 0% |
|            | Total Percent  | 0%   | 0% | 100% | 0% | 0%   | 0% |
|            | Total Enrolled | 0    | 0  | 1    | 0  | 0    | 0  |
| White      |                |      |    |      |    |      |    |
|            | Success        | 100% | 0% | 100% | 0% | 80%  | 0% |
|            | Non-Success    | 0%   | 0% | 0%   | 0% | 0%   | 0% |
|            | Withdrawal     | 0%   | 0% | 0%   | 0% | 20%  | 0% |
|            | Total Percent  | 100% | 0% | 100% | 0% | 100% | 0% |
|            | Total Enrolled | 6    | 0  | 8    | 0  | 5    | 0  |