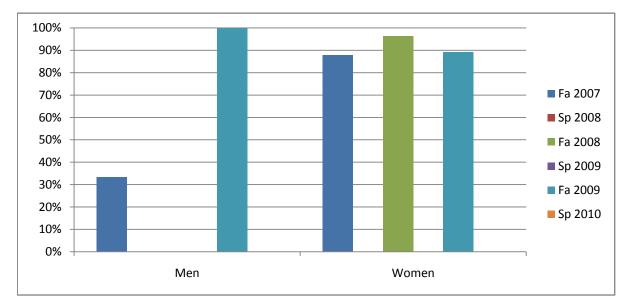

Chabot Success Rates By Gender and Semester Course: MEDA 70A

|                | Fa 2007 | Sp 2008 | Fa 2008 | Sp 2009 | Fa 2009 | Sp 2010 |
|----------------|---------|---------|---------|---------|---------|---------|
| Men            |         |         |         |         |         |         |
| Success        | 33%     | 0%      | 0%      | 0%      | 100%    | 0%      |
| Non-Success    | 33%     | 0%      | 0%      | 0%      | 0%      | 0%      |
| Withdrawal     | 33%     | 0%      | 0%      | 0%      | 0%      | 0%      |
| Total Percent  | 100%    | 0%      | 0%      | 0%      | 100%    | 0%      |
| Total Enrolled | 3       | 0       | 0       | 0       | 3       | 0       |
| Women          |         |         |         |         |         |         |
| Success        | 88%     | 0%      | 96%     | 0%      | 89%     | 0%      |
| Non-Success    | 3%      | 0%      | 0%      | 0%      | 7%      | 0%      |
| Withdrawal     | 9%      | 0%      | 4%      | 0%      | 4%      | 0%      |
| Total Percent  | 100%    | 0%      | 100%    | 0%      | 100%    | 0%      |
| Total Enrolled | 33      | 0       | 27      | 0       | 28      | 0       |