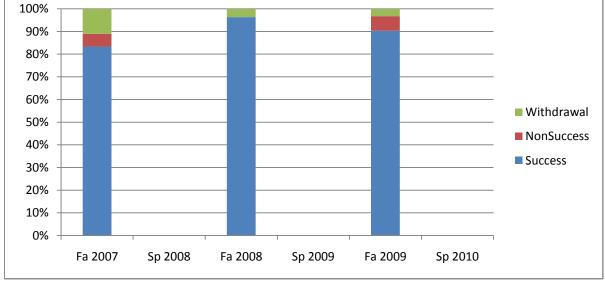

Chabot Success, Non-Success, and Withdrawal Rates By Semester Course: MEDA 70A

|                | Fa 2007 | Sp 2008 | Fa 2008 | Sp 2009 | Fa 2009 | Sp 2010 |
|----------------|---------|---------|---------|---------|---------|---------|
| Success        | 83%     | 0%      | 96%     | 0%      | 90%     | 0%      |
| Non-Success    | 6%      | 0%      | 0%      | 0%      | 6%      | 0%      |
| Withdrawal     | 11%     | 0%      | 4%      | 0%      | 3%      | 0%      |
| Total Percent  | 100%    | 0%      | 100%    | 0%      | 100%    | 0%      |
| Total Enrolled | 36      | 0       | 27      | 0       | 31      | 0       |