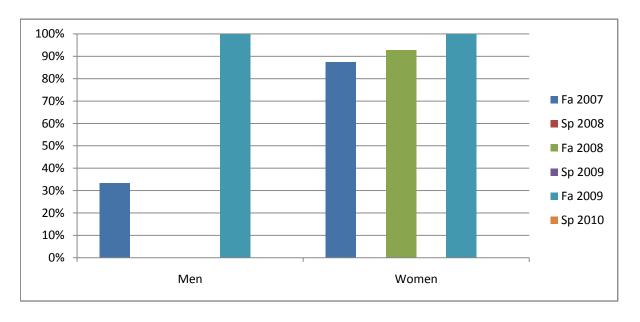

Chabot Success Rates By Gender and Semester Course: MEDA 71A

|                | Fa 2007 | Sp 2008 | Fa 2008 | Sp 2009 | Fa 2009 | Sp 2010 |
|----------------|---------|---------|---------|---------|---------|---------|
| Men            |         |         |         |         |         |         |
| Success        | 33%     | 0%      | 0%      | 0%      | 100%    | 0%      |
| Non-Success    | 33%     | 0%      | 0%      | 0%      | 0%      | 0%      |
| Withdrawal     | 33%     | 0%      | 0%      | 0%      | 0%      | 0%      |
| Total Percent  | 100%    | 0%      | 0%      | 0%      | 100%    | 0%      |
| Total Enrolled | 3       | 0       | 0       | 0       | 3       | 0       |
| Women          |         |         |         |         |         |         |
| Success        | 88%     | 0%      | 93%     | 0%      | 100%    | 0%      |
| Non-Success    | 0%      | 0%      | 0%      | 0%      | 0%      | 0%      |
| Withdrawal     | 13%     | 0%      | 7%      | 0%      | 0%      | 0%      |
| Total Percent  | 100%    | 0%      | 100%    | 0%      | 100%    | 0%      |
| Total Enrolled | 32      | 0       | 28      | 0       | 29      | 0       |