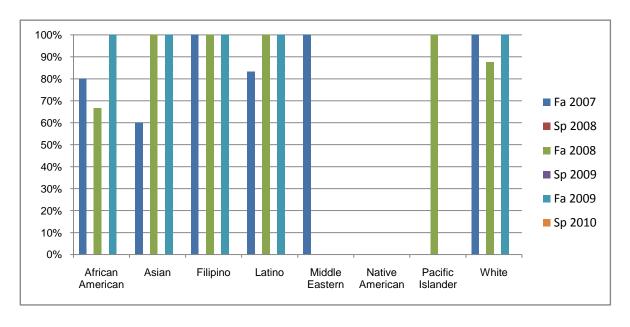

Chabot Success Rates By Ethnicity and Semester Course: MEDA 71A

|           |                | Fa 2007 | Sp 2008 | Fa 2008 | Sp 2009 | Fa 2009 | Sp 2010 |
|-----------|----------------|---------|---------|---------|---------|---------|---------|
| African A | merican        |         |         |         |         |         |         |
|           | Success        | 80%     | 0%      | 67%     | 0%      | 100%    | 0%      |
|           | Non-Success    | 0%      | 0%      | 0%      | 0%      | 0%      | 0%      |
|           | Withdrawal     | 20%     | 0%      | 33%     | 0%      | 0%      | 0%      |
|           | Total Percent  | 100%    | 0%      | 100%    | 0%      | 100%    | 0%      |
|           | Total Enrolled | 5       | 0       | 3       | 0       | 7       | 0       |
| Asian     |                |         |         |         |         |         |         |
|           | Success        | 60%     | 0%      | 100%    | 0%      | 100%    | 0%      |
|           | Non-Success    | 0%      | 0%      | 0%      | 0%      | 0%      | 0%      |
|           | Withdrawal     | 40%     | 0%      | 0%      | 0%      | 0%      | 0%      |
|           | Total Percent  | 100%    | 0%      | 100%    | 0%      | 100%    | 0%      |
|           | Total Enrolled | 5       | 0       | 5       | 0       | 5       | 0       |
| Filipino  |                |         |         |         |         |         |         |
|           | Success        | 100%    | 0%      | 100%    | 0%      | 100%    | 0%      |
|           | Non-Success    | 0%      | 0%      | 0%      | 0%      | 0%      | 0%      |
|           | Withdrawal     | 0%      | 0%      | 0%      | 0%      | 0%      | 0%      |
|           | Total Percent  | 100%    | 0%      | 100%    | 0%      | 100%    | 0%      |
|           | Total Enrolled | 3       | 0       | 2       | 0       | 6       | 0       |
| Latino    |                |         |         |         |         |         |         |
|           | Success        | 83%     | 0%      | 100%    | 0%      | 100%    | 0%      |
|           | Non-Success    | 0%      | 0%      | 0%      | 0%      | 0%      | 0%      |
|           | Withdrawal     | 17%     | 0%      | 0%      | 0%      | 0%      | 0%      |
|           | Total Percent  | 100%    | 0%      | 100%    | 0%      | 100%    | 0%      |
|           | Total Enrolled | 12      | 0       | 9       | 0       | 7       | 0       |
| Middle Ea | astern         |         |         |         |         |         |         |
|           | Success        | 100%    | 0%      | 0%      | 0%      | 0%      | 0%      |
|           | Non-Success    | 0%      | 0%      | 0%      | 0%      | 0%      | 0%      |
|           | Withdrawal     | 0%      | 0%      | 0%      | 0%      | 0%      | 0%      |

|                 | Total Percent  | 100% | 0% | 0%   | 0% | 0%   | 0% |
|-----------------|----------------|------|----|------|----|------|----|
|                 | Total Enrolled | 1    | 0  | 0    | 0  | 0    | 0  |
| Native American |                |      |    |      |    |      |    |
|                 | Success        | 0%   | 0% | 0%   | 0% | 0%   | 0% |
|                 | Non-Success    | 0%   | 0% | 0%   | 0% | 0%   | 0% |
|                 | Withdrawal     | 0%   | 0% | 0%   | 0% | 0%   | 0% |
|                 | Total Percent  | 0%   | 0% | 0%   | 0% | 0%   | 0% |
|                 | Total Enrolled | 0    | 0  | 0    | 0  | 0    | 0  |
| Pacific Is      | lander         |      |    |      |    |      |    |
|                 | Success        | 0%   | 0% | 100% | 0% | 0%   | 0% |
|                 | Non-Success    | 0%   | 0% | 0%   | 0% | 0%   | 0% |
|                 | Withdrawal     | 0%   | 0% | 0%   | 0% | 0%   | 0% |
|                 | Total Percent  | 0%   | 0% | 100% | 0% | 0%   | 0% |
|                 | Total Enrolled | 0    | 0  | 1    | 0  | 0    | 0  |
| White           |                |      |    |      |    |      |    |
|                 | Success        | 100% | 0% | 88%  | 0% | 100% | 0% |
|                 | Non-Success    | 0%   | 0% | 0%   | 0% | 0%   | 0% |
|                 | Withdrawal     | 0%   | 0% | 13%  | 0% | 0%   | 0% |
|                 | Total Percent  | 100% | 0% | 100% | 0% | 100% | 0% |
|                 | Total Enrolled | 7    | 0  | 8    | 0  | 4    | 0  |