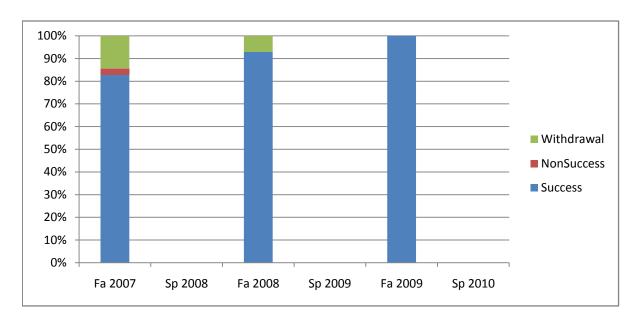

Chabot Success, Non-Success, and Withdrawal Rates By Semester Course: MEDA 71A

|                | Fa 2007 | Sp 2008 | Fa 2008 | Sp 2009 | Fa 2009 | Sp 2010 |
|----------------|---------|---------|---------|---------|---------|---------|
| Success        | 83%     | 0%      | 93%     | 0%      | 100%    | 0%      |
| Non-Success    | 3%      | 0%      | 0%      | 0%      | 0%      | 0%      |
| Withdrawal     | 14%     | 0%      | 7%      | 0%      | 0%      | 0%      |
| Total Percent  | 100%    | 0%      | 100%    | 0%      | 100%    | 0%      |
| Total Enrolled | 35      | 0       | 28      | 0       | 32      | 0       |