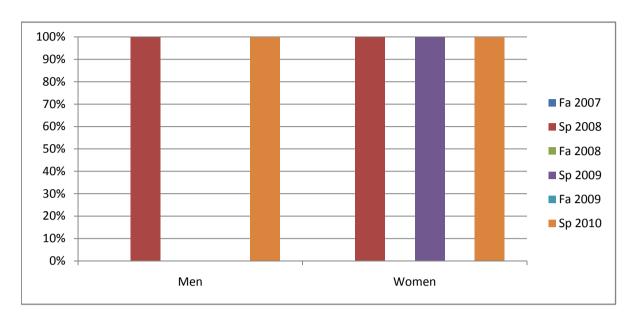

Chabot Success Rates By Gender and Semester Course: MEDA 73

|                | Fa 2007 | Sp 2008 | Fa 2008 | Sp 2009 | Fa 2009 | Sp 2010 |
|----------------|---------|---------|---------|---------|---------|---------|
| Men            |         | •       |         | ·       |         | •       |
| Success        | 0%      | 100%    | 0%      | 0%      | 0%      | 100%    |
| Non-Success    | 0%      | 0%      | 0%      | 0%      | 0%      | 0%      |
| Withdrawal     | 0%      | 0%      | 0%      | 0%      | 0%      | 0%      |
| Total Percent  | 0%      | 100%    | 0%      | 0%      | 0%      | 100%    |
| Total Enrolled | 0       | 1       | 0       | 0       | 0       | 3       |
| Women          |         |         |         |         |         |         |
| Success        | 0%      | 100%    | 0%      | 100%    | 0%      | 100%    |
| Non-Success    | 0%      | 0%      | 0%      | 0%      | 0%      | 0%      |
| Withdrawal     | 0%      | 0%      | 0%      | 0%      | 0%      | 0%      |
| Total Percent  | 0%      | 100%    | 0%      | 100%    | 0%      | 100%    |
| Total Enrolled | 0       | 24      | 0       | 25      | 0       | 20      |