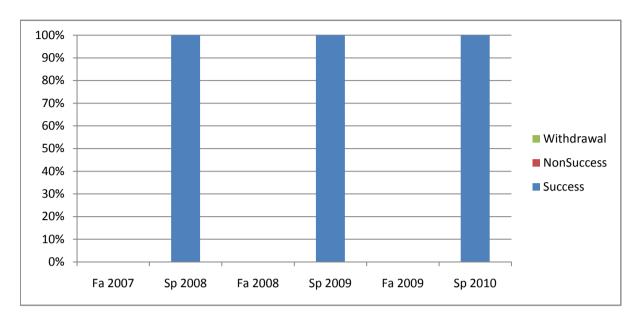

Chabot Success, Non-Success, and Withdrawal Rates By Semester Course: MEDA 73

|                | Fa 2007 | Sp 2008 | Fa 2008 | Sp 2009 | Fa 2009 | Sp 2010 |
|----------------|---------|---------|---------|---------|---------|---------|
| Success        | 0%      | 100%    | 0%      | 100%    | 0%      | 100%    |
| Non-Success    | 0%      | 0%      | 0%      | 0%      | 0%      | 0%      |
| Withdrawal     | 0%      | 0%      | 0%      | 0%      | 0%      | 0%      |
| Total Percent  | 0%      | 100%    | 0%      | 100%    | 0%      | 100%    |
| Total Enrolled | 0       | 25      | 0       | 25      | 0       | 23      |