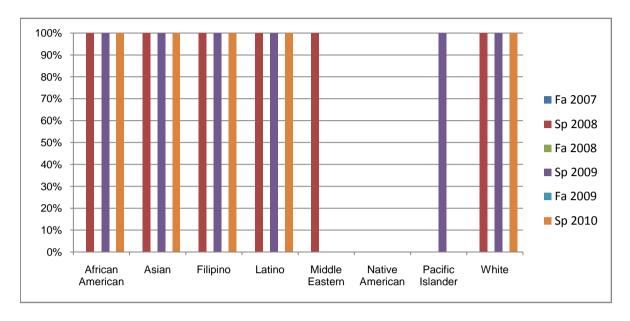

Chabot Success Rates By Ethnicity and Semester Course: MEDA 73

|                  |                | Fa 2007 | Sp 2008 | Fa 2008 | Sp 2009 | Fa 2009 | Sp 2010 |
|------------------|----------------|---------|---------|---------|---------|---------|---------|
| African American |                |         |         |         |         |         |         |
|                  | Success        | 0%      | 100%    | 0%      | 100%    | 0%      | 100%    |
|                  | Non-Success    | 0%      | 0%      | 0%      | 0%      | 0%      | 0%      |
|                  | Withdrawal     | 0%      | 0%      | 0%      | 0%      | 0%      | 0%      |
|                  | Total Percent  | 0%      | 100%    | 0%      | 100%    | 0%      | 100%    |
|                  | Total Enrolled | 0       | 4       | 0       | 2       | 0       | 5       |
| Asian            |                |         |         |         |         |         |         |
|                  | Success        | 0%      | 100%    | 0%      | 100%    | 0%      | 100%    |
|                  | Non-Success    | 0%      | 0%      | 0%      | 0%      | 0%      | 0%      |
|                  | Withdrawal     | 0%      | 0%      | 0%      | 0%      | 0%      | 0%      |
|                  | Total Percent  | 0%      | 100%    | 0%      | 100%    | 0%      | 100%    |
|                  | Total Enrolled | 0       | 2       | 0       | 3       | 0       | 3       |
| Filipino         |                |         |         |         |         |         |         |
|                  | Success        | 0%      | 100%    | 0%      | 100%    | 0%      | 100%    |
|                  | Non-Success    | 0%      | 0%      | 0%      | 0%      | 0%      | 0%      |
|                  | Withdrawal     | 0%      | 0%      | 0%      | 0%      | 0%      | 0%      |
|                  | Total Percent  | 0%      | 100%    | 0%      | 100%    | 0%      | 100%    |
|                  | Total Enrolled | 0       | 2       | 0       | 3       | 0       | 4       |
| Latino           |                |         |         |         |         |         |         |
|                  | Success        | 0%      | 100%    | 0%      | 100%    | 0%      | 100%    |
|                  | Non-Success    | 0%      | 0%      | 0%      | 0%      | 0%      | 0%      |
|                  | Withdrawal     | 0%      | 0%      | 0%      | 0%      | 0%      | 0%      |
|                  | Total Percent  | 0%      | 100%    | 0%      | 100%    | 0%      | 100%    |
|                  | Total Enrolled | 0       | 10      | 0       | 7       | 0       | 7       |
| Middle Eastern   |                |         |         |         |         |         |         |
|                  | Success        | 0%      | 100%    | 0%      | 0%      | 0%      | 0%      |
|                  | Non-Success    | 0%      | 0%      | 0%      | 0%      | 0%      | 0%      |
|                  | Withdrawal     | 0%      | 0%      | 0%      | 0%      | 0%      | 0%      |

|            | Total Percent  | 0% | 100% | 0% | 0%   | 0% | 0%   |
|------------|----------------|----|------|----|------|----|------|
|            | Total Enrolled | 0  | 1    | 0  | 0    | 0  | 0    |
| Native Ar  | merican        |    |      |    |      |    |      |
|            | Success        | 0% | 0%   | 0% | 0%   | 0% | 0%   |
|            | Non-Success    | 0% | 0%   | 0% | 0%   | 0% | 0%   |
|            | Withdrawal     | 0% | 0%   | 0% | 0%   | 0% | 0%   |
|            | Total Percent  | 0% | 0%   | 0% | 0%   | 0% | 0%   |
|            | Total Enrolled | 0  | 0    | 0  | 0    | 0  | 0    |
| Pacific Is | lander         |    |      |    |      |    |      |
|            | Success        | 0% | 0%   | 0% | 100% | 0% | 0%   |
|            | Non-Success    | 0% | 0%   | 0% | 0%   | 0% | 0%   |
|            | Withdrawal     | 0% | 0%   | 0% | 0%   | 0% | 0%   |
|            | Total Percent  | 0% | 0%   | 0% | 100% | 0% | 0%   |
|            | Total Enrolled | 0  | 0    | 0  | 1    | 0  | 0    |
| White      |                |    |      |    |      |    |      |
|            | Success        | 0% | 100% | 0% | 100% | 0% | 100% |
|            | Non-Success    | 0% | 0%   | 0% | 0%   | 0% | 0%   |
|            | Withdrawal     | 0% | 0%   | 0% | 0%   | 0% | 0%   |
|            | Total Percent  | 0% | 100% | 0% | 100% | 0% | 100% |
|            | Total Enrolled | 0  | 5    | 0  | 9    | 0  | 3    |