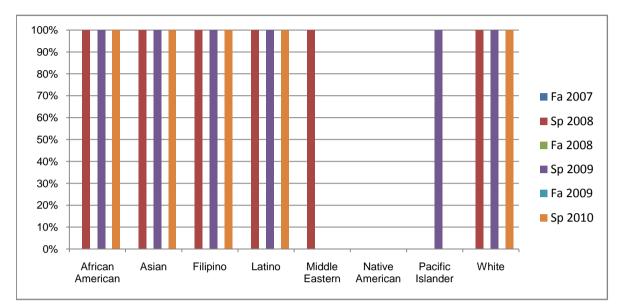

## Chabot Success Rates By Ethnicity and Semester Course: MEDA 74

|                  |                | Fa 2007 | Sp 2008 | Fa 2008 | Sp 2009 | Fa 2009 | Sp 2010 |  |
|------------------|----------------|---------|---------|---------|---------|---------|---------|--|
| African American |                |         |         |         |         |         |         |  |
|                  | Success        | 0%      | 100%    | 0%      | 100%    | 0%      | 100%    |  |
|                  | Non-Success    | 0%      | 0%      | 0%      | 0%      | 0%      | 0%      |  |
|                  | Withdrawal     | 0%      | 0%      | 0%      | 0%      | 0%      | 0%      |  |
|                  | Total Percent  | 0%      | 100%    | 0%      | 100%    | 0%      | 100%    |  |
|                  | Total Enrolled | 0       | 4       | 0       | 2       | 0       | 5       |  |
| Asian            |                |         |         |         |         |         |         |  |
|                  | Success        | 0%      | 100%    | 0%      | 100%    | 0%      | 100%    |  |
|                  | Non-Success    | 0%      | 0%      | 0%      | 0%      | 0%      | 0%      |  |
|                  | Withdrawal     | 0%      | 0%      | 0%      | 0%      | 0%      | 0%      |  |
|                  | Total Percent  | 0%      | 100%    | 0%      | 100%    | 0%      | 100%    |  |
|                  | Total Enrolled | 0       | 2       | 0       | 3       | 0       | 3       |  |
| Filipino         |                |         |         |         |         |         |         |  |
|                  | Success        | 0%      | 100%    | 0%      | 100%    | 0%      | 100%    |  |
|                  | Non-Success    | 0%      | 0%      | 0%      | 0%      | 0%      | 0%      |  |
|                  | Withdrawal     | 0%      | 0%      | 0%      | 0%      | 0%      | 0%      |  |
|                  | Total Percent  | 0%      | 100%    | 0%      | 100%    | 0%      | 100%    |  |
|                  | Total Enrolled | 0       | 2       | 0       | 3       | 0       | 4       |  |
| Latino           |                |         |         |         |         |         |         |  |
|                  | Success        | 0%      | 100%    | 0%      | 100%    | 0%      | 100%    |  |
|                  | Non-Success    | 0%      | 0%      | 0%      | 0%      | 0%      | 0%      |  |
|                  | Withdrawal     | 0%      | 0%      | 0%      | 0%      | 0%      | 0%      |  |
|                  | Total Percent  | 0%      | 100%    | 0%      | 100%    | 0%      | 100%    |  |
|                  | Total Enrolled | 0       | 10      | 0       | 7       | 0       | 7       |  |
| Middle Eastern   |                |         |         |         |         |         |         |  |
|                  | Success        | 0%      | 100%    | 0%      | 0%      | 0%      | 0%      |  |
|                  | Non-Success    | 0%      | 0%      | 0%      | 0%      | 0%      | 0%      |  |
|                  | Withdrawal     | 0%      | 0%      | 0%      | 0%      | 0%      | 0%      |  |
|                  |                |         |         |         |         |         |         |  |

| Total Percent    | 0% | 100% | 0% | 0%   | 0% | 0%   |
|------------------|----|------|----|------|----|------|
| Total Enrolled   | 0  | 1    | 0  | 0    | 0  | 0    |
| Native American  |    |      |    |      |    |      |
| Success          | 0% | 0%   | 0% | 0%   | 0% | 0%   |
| Non-Success      | 0% | 0%   | 0% | 0%   | 0% | 0%   |
| Withdrawal       | 0% | 0%   | 0% | 0%   | 0% | 0%   |
| Total Percent    | 0% | 0%   | 0% | 0%   | 0% | 0%   |
| Total Enrolled   | 0  | 0    | 0  | 0    | 0  | 0    |
| Pacific Islander |    |      |    |      |    |      |
| Success          | 0% | 0%   | 0% | 100% | 0% | 0%   |
| Non-Success      | 0% | 0%   | 0% | 0%   | 0% | 0%   |
| Withdrawal       | 0% | 0%   | 0% | 0%   | 0% | 0%   |
| Total Percent    | 0% | 0%   | 0% | 100% | 0% | 0%   |
| Total Enrolled   | 0  | 0    | 0  | 1    | 0  | 0    |
| White            |    |      |    |      |    |      |
| Success          | 0% | 100% | 0% | 100% | 0% | 100% |
| Non-Success      | 0% | 0%   | 0% | 0%   | 0% | 0%   |
| Withdrawal       | 0% | 0%   | 0% | 0%   | 0% | 0%   |
| Total Percent    | 0% | 100% | 0% | 100% | 0% | 100% |
| Total Enrolled   | 0  | 5    | 0  | 9    | 0  | 3    |