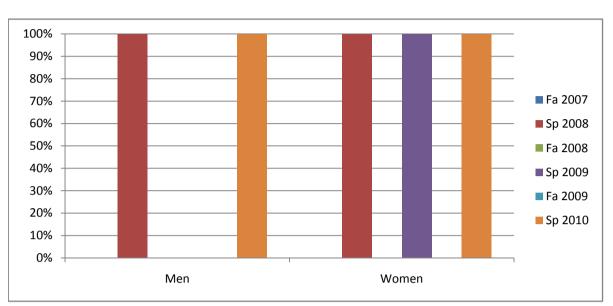

## Chabot Success Rates By Gender and Semester Course: MEDA 74

|                | Fa 2007 | Sp 2008 | Fa 2008 | Sp 2009 | Fa 2009 | Sp 2010 |
|----------------|---------|---------|---------|---------|---------|---------|
| Men            |         |         |         |         |         | -       |
| Success        | 0%      | 100%    | 0%      | 0%      | 0%      | 100%    |
| Non-Success    | 0%      | 0%      | 0%      | 0%      | 0%      | 0%      |
| Withdrawal     | 0%      | 0%      | 0%      | 0%      | 0%      | 0%      |
| Total Percent  | 0%      | 100%    | 0%      | 0%      | 0%      | 100%    |
| Total Enrolled | 0       | 1       | 0       | 0       | 0       | 3       |
| Women          |         |         |         |         |         |         |
| Success        | 0%      | 100%    | 0%      | 100%    | 0%      | 100%    |
| Non-Success    | 0%      | 0%      | 0%      | 0%      | 0%      | 0%      |
| Withdrawal     | 0%      | 0%      | 0%      | 0%      | 0%      | 0%      |
| Total Percent  | 0%      | 100%    | 0%      | 100%    | 0%      | 100%    |
| Total Enrolled | 0       | 24      | 0       | 25      | 0       | 20      |