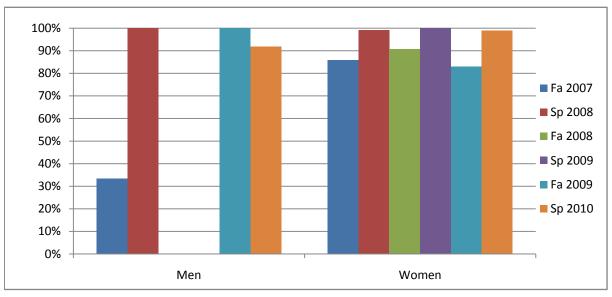

Chabot Success Rates By Gender and Semester Discipline: MEDA

|                | Fa 2007 | Sp 2008 | Fa 2008 | Sp 2009 | Fa 2009 | Sp 2010 |
|----------------|---------|---------|---------|---------|---------|---------|
| Men            |         | -       |         | •       |         |         |
| Success        | 33%     | 100%    | 0%      | 0%      | 100%    | 92%     |
| Non-Success    | 33%     | 0%      | 0%      | 0%      | 0%      | 8%      |
| Withdrawal     | 33%     | 0%      | 0%      | 0%      | 0%      | 0%      |
| Total Percent  | 100%    | 100%    | 0%      | 0%      | 100%    | 100%    |
| Total Enrolled | 9       | 4       | 0       | 0       | 9       | 12      |
| Women          |         |         |         |         |         |         |
| Success        | 86%     | 99%     | 91%     | 100%    | 83%     | 99%     |
| Non-Success    | 3%      | 0%      | 2%      | 0%      | 5%      | 1%      |
| Withdrawal     | 11%     | 1%      | 7%      | 0%      | 13%     | 0%      |
| Total Percent  | 100%    | 100%    | 100%    | 100%    | 100%    | 100%    |
| Total Enrolled | 99      | 99      | 85      | 102     | 88      | 86      |