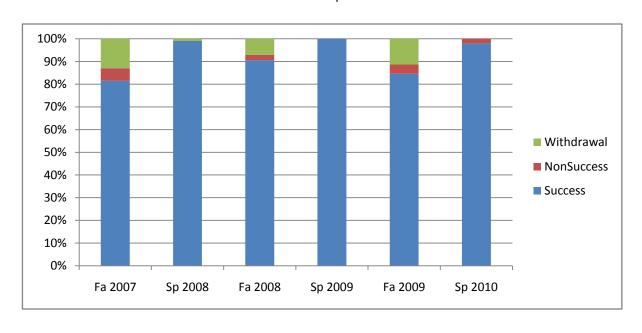

Chabot Success, Non-Success, and Withdrawal Rates By Semester Discipline: MEDA

|                | Fa 2007 | Sp 2008 | Fa 2008 | Sp 2009 | Fa 2009 | Sp 2010 |
|----------------|---------|---------|---------|---------|---------|---------|
| Success        | 81%     | 99%     | 91%     | 100%    | 85%     | 98%     |
| Non-Success    | 6%      | 0%      | 2%      | 0%      | 4%      | 2%      |
| Withdrawal     | 13%     | 1%      | 7%      | 0%      | 11%     | 0%      |
| Total Percent  | 100%    | 100%    | 100%    | 100%    | 100%    | 100%    |
| Total Enrolled | 108     | 103     | 85      | 102     | 97      | 98      |