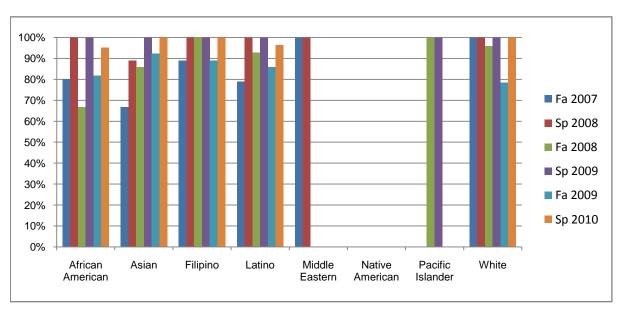

Chabot Success Rates By Ethnicity and Semester Discipline: MEDA

|           |                | Fa 2007 | Sp 2008 | Fa 2008 | Sp 2009 | Fa 2009 | Sp 2010 |
|-----------|----------------|---------|---------|---------|---------|---------|---------|
| African A | American       |         | •       |         |         |         |         |
|           | Success        | 80%     | 100%    | 67%     | 100%    | 82%     | 95%     |
|           | Non-Success    | 0%      | 0%      | 0%      | 0%      | 9%      | 5%      |
|           | Withdrawal     | 20%     | 0%      | 33%     | 0%      | 9%      | 0%      |
|           | Total Percent  | 100%    | 100%    | 100%    | 100%    | 100%    | 100%    |
|           | Total Enrolled | 15      | 16      | 9       | 8       | 22      | 21      |
| Asian     |                |         |         |         |         |         |         |
|           | Success        | 67%     | 89%     | 86%     | 100%    | 92%     | 100%    |
|           | Non-Success    | 0%      | 0%      | 7%      | 0%      | 0%      | 0%      |
|           | Withdrawal     | 33%     | 11%     | 7%      | 0%      | 8%      | 0%      |
|           | Total Percent  | 100%    | 100%    | 100%    | 100%    | 100%    | 100%    |
|           | Total Enrolled | 15      | 9       | 14      | 14      | 13      | 13      |
| Filipino  |                |         |         |         |         |         |         |
|           | Success        | 89%     | 100%    | 100%    | 100%    | 89%     | 100%    |
|           | Non-Success    | 11%     | 0%      | 0%      | 0%      | 0%      | 0%      |
|           | Withdrawal     | 0%      | 0%      | 0%      | 0%      | 11%     | 0%      |
|           | Total Percent  | 100%    | 100%    | 100%    | 100%    | 100%    | 100%    |
|           | Total Enrolled | 9       | 9       | 7       | 11      | 18      | 18      |
| Latino    |                |         |         |         |         |         |         |
|           | Success        | 79%     | 100%    | 93%     | 100%    | 86%     | 96%     |
|           | Non-Success    | 5%      | 0%      | 4%      | 0%      | 5%      | 4%      |
|           | Withdrawal     | 16%     | 0%      | 4%      | 0%      | 10%     | 0%      |
|           | Total Percent  | 100%    | 100%    | 100%    | 100%    | 100%    | 100%    |
|           | Total Enrolled | 38      | 39      | 28      | 31      | 21      | 27      |
| Middle E  | astern         |         |         |         |         |         |         |
|           | Success        | 100%    | 100%    | 0%      | 0%      | 0%      | 0%      |
|           | Non-Success    | 0%      | 0%      | 0%      | 0%      | 0%      | 0%      |
|           | Withdrawal     | 0%      | 0%      | 0%      | 0%      | 0%      | 0%      |
|           |                |         |         |         |         |         |         |

| Total Percent    | 100% | 100% | 0%   | 0%   | 0%   | 0%   |
|------------------|------|------|------|------|------|------|
| Total Enrolled   | 3    | 4    | 0    | 0    | 0    | 0    |
| Native American  |      |      |      |      |      |      |
| Success          | 0%   | 0%   | 0%   | 0%   | 0%   | 0%   |
| Non-Success      | 0%   | 0%   | 0%   | 0%   | 0%   | 0%   |
| Withdrawal       | 0%   | 0%   | 0%   | 0%   | 0%   | 0%   |
| Total Percent    | 0%   | 0%   | 0%   | 0%   | 0%   | 0%   |
| Total Enrolled   | 0    | 0    | 0    | 0    | 0    | 0    |
| Pacific Islander |      |      |      |      |      |      |
| Success          | 0%   | 0%   | 100% | 100% | 0%   | 0%   |
| Non-Success      | 0%   | 0%   | 0%   | 0%   | 0%   | 0%   |
| Withdrawal       | 0%   | 0%   | 0%   | 0%   | 0%   | 0%   |
| Total Percent    | 0%   | 0%   | 100% | 100% | 0%   | 0%   |
| Total Enrolled   | 0    | 0    | 3    | 4    | 0    | 0    |
| White            |      |      |      |      |      |      |
| Success          | 100% | 100% | 96%  | 100% | 79%  | 100% |
| Non-Success      | 0%   | 0%   | 0%   | 0%   | 7%   | 0%   |
| Withdrawal       | 0%   | 0%   | 4%   | 0%   | 14%  | 0%   |
| Total Percent    | 100% | 100% | 100% | 100% | 100% | 100% |
| Total Enrolled   | 22   | 22   | 24   | 34   | 14   | 13   |