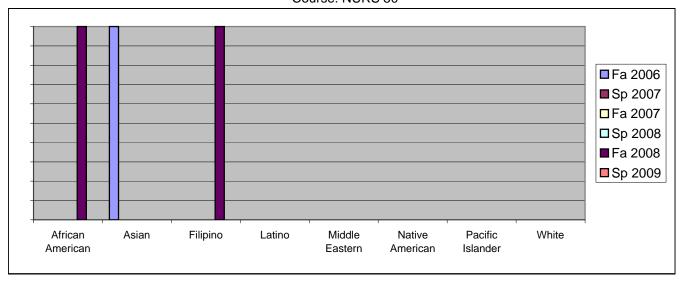

Chabot Success Rates By Ethnicity and Semester Course: NURS 50

|                  | Fa 2006 | Sp 2007 | Fa 2007 | Sp 2008 | Fa 2008 | Sp 2009 |
|------------------|---------|---------|---------|---------|---------|---------|
| African American |         |         |         |         |         |         |
| Success          | 0%      | 0%      | 0%      | 0%      | 100%    | 0%      |
| Non-Success      | 0%      | 0%      | 0%      | 0%      | 0%      | 0%      |
| Withdrawal       | 0%      | 0%      | 0%      | 0%      | 0%      | 0%      |
| Total Percent    | 0%      | 0%      | 0%      | 0%      | 100%    | 0%      |
| Total Enrolled   | 0       | 0       | 0       | 0       | 1       | 0       |
| Asian            |         |         |         |         |         |         |
| Success          | 100%    | 0%      | 0%      | 0%      | 0%      | 0%      |
| Non-Success      | 0%      | 0%      | 0%      | 0%      | 0%      | 0%      |
| Withdrawal       | 0%      | 0%      | 0%      | 0%      | 0%      | 0%      |
| Total Percent    | 100%    | 0%      | 0%      | 0%      | 0%      | 0%      |
| Total Enrolled   | 1       | 0       | 0       | 0       | 0       | 0       |
| Filipino         |         |         |         |         |         |         |
| Success          | 0%      | 0%      | 0%      | 0%      | 100%    | 0%      |
| Non-Success      | 0%      | 0%      | 0%      | 0%      | 0%      | 0%      |
| Withdrawal       | 0%      | 0%      | 0%      | 0%      | 0%      | 0%      |
| Total Percent    | 0%      | 0%      | 0%      | 0%      | 100%    | 0%      |
| Total Enrolled   | 0       | 0       | 0       | 0       | 1       | 0       |
| Latino           |         |         |         |         |         |         |
| Success          | 0%      | 0%      | 0%      | 0%      | 0%      | 0%      |
| Non-Success      | 0%      | 0%      | 0%      | 0%      | 0%      | 0%      |
| Withdrawal       | 0%      | 0%      | 0%      | 0%      | 0%      | 0%      |
| Total Percent    | 0%      | 0%      | 0%      | 0%      | 0%      | 0%      |
| Total Enrolled   | 0       | 0       | 0       | 0       | 0       | 0       |
| Middle Eastern   |         |         |         |         |         |         |
| Success          | 0%      | 0%      | 0%      | 0%      | 0%      | 0%      |
| Non-Success      | 0%      | 0%      | 0%      | 0%      | 0%      | 0%      |
| Withdrawal       | 0%      | 0%      | 0%      | 0%      | 0%      | 0%      |

|            | Total Percent  | 0% | 0% | 0% | 0% | 0% | 0% |
|------------|----------------|----|----|----|----|----|----|
|            | Total Enrolled | 0  | 0  | 0  | 0  | 0  | 0  |
| Native Ar  | nerican        |    |    |    |    |    |    |
|            | Success        | 0% | 0% | 0% | 0% | 0% | 0% |
|            | Non-Success    | 0% | 0% | 0% | 0% | 0% | 0% |
|            | Withdrawal     | 0% | 0% | 0% | 0% | 0% | 0% |
|            | Total Percent  | 0% | 0% | 0% | 0% | 0% | 0% |
|            | Total Enrolled | 0  | 0  | 0  | 0  | 0  | 0  |
| Pacific Is | lander         |    |    |    |    |    |    |
|            | Success        | 0% | 0% | 0% | 0% | 0% | 0% |
|            | Non-Success    | 0% | 0% | 0% | 0% | 0% | 0% |
|            | Withdrawal     | 0% | 0% | 0% | 0% | 0% | 0% |
|            | Total Percent  | 0% | 0% | 0% | 0% | 0% | 0% |
|            | Total Enrolled | 0  | 0  | 0  | 0  | 0  | 0  |
| White      |                |    |    |    |    |    |    |
|            | Success        | 0% | 0% | 0% | 0% | 0% | 0% |
|            | Non-Success    | 0% | 0% | 0% | 0% | 0% | 0% |
|            | Withdrawal     | 0% | 0% | 0% | 0% | 0% | 0% |
|            | Total Percent  | 0% | 0% | 0% | 0% | 0% | 0% |
|            | Total Enrolled | 0  | 0  | 0  | 0  | 0  | 0  |