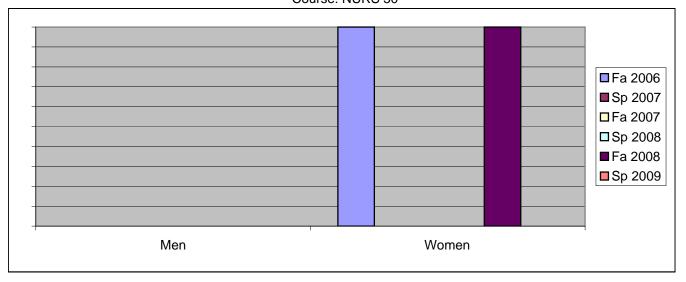

Chabot Success Rates By Gender and Semester Course: NURS 50

|                | Fa 2006 | Sp 2007 | Fa 2007 | Sp 2008 | Fa 2008 | Sp 2009 |
|----------------|---------|---------|---------|---------|---------|---------|
| Men            |         |         |         |         |         | -       |
| Success        | 0%      | 0%      | 0%      | 0%      | 0%      | 0%      |
| Non-Success    | 0%      | 0%      | 0%      | 0%      | 0%      | 0%      |
| Withdrawal     | 0%      | 0%      | 0%      | 0%      | 0%      | 0%      |
| Total Percent  | 0%      | 0%      | 0%      | 0%      | 0%      | 0%      |
| Total Enrolled | 0       | 0       | 0       | 0       | 0       | 0       |
| Women          |         |         |         |         |         |         |
| Success        | 100%    | 0%      | 0%      | 0%      | 100%    | 0%      |
| Non-Success    | 0%      | 0%      | 0%      | 0%      | 0%      | 0%      |
| Withdrawal     | 0%      | 0%      | 0%      | 0%      | 0%      | 0%      |
| Total Percent  | 100%    | 0%      | 0%      | 0%      | 100%    | 0%      |
| Total Enrolled | 1       | 0       | 0       | 0       | 2       | 0       |