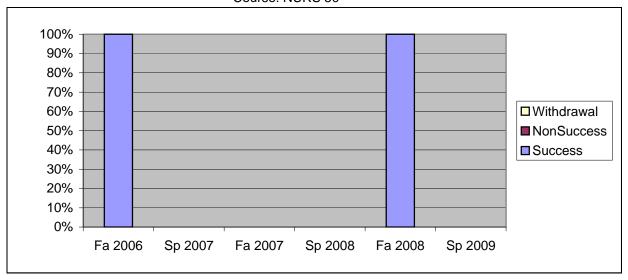

Chabot Success, Non-Success, and Withdrawal Rates By Semester Course: NURS 50

|                | Fa 2006 | Sp 2007 | Fa 2007 | Sp 2008 | Fa 2008 | Sp 2009 |
|----------------|---------|---------|---------|---------|---------|---------|
| Success        | 100%    | 0%      | 0%      | 0%      | 100%    | 0%      |
| Non-Success    | 0%      | 0%      | 0%      | 0%      | 0%      | 0%      |
| Withdrawal     | 0%      | 0%      | 0%      | 0%      | 0%      | 0%      |
| Total Percent  | 100%    | 0%      | 0%      | 0%      | 100%    | 0%      |
| Total Enrolled | 1       | 0       | 0       | 0       | 2       | 0       |