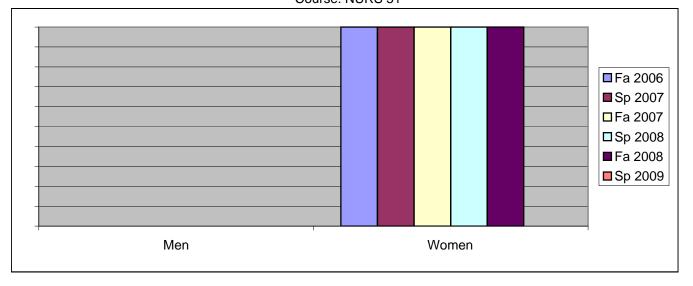

Chabot Success Rates By Gender and Semester Course: NURS 51

|                | Fa 2006 | Sp 2007 | Fa 2007 | Sp 2008 | Fa 2008 | Sp 2009 |
|----------------|---------|---------|---------|---------|---------|---------|
| Men            |         | •       |         | ·       |         | •       |
| Success        | 0%      | 0%      | 0%      | 0%      | 0%      | 0%      |
| Non-Success    | 0%      | 0%      | 0%      | 0%      | 0%      | 0%      |
| Withdrawal     | 0%      | 0%      | 0%      | 0%      | 0%      | 0%      |
| Total Percent  | 0%      | 0%      | 0%      | 0%      | 0%      | 0%      |
| Total Enrolled | 0       | 0       | 0       | 0       | 0       | 0       |
| Women          |         |         |         |         |         |         |
| Success        | 100%    | 100%    | 100%    | 100%    | 100%    | 0%      |
| Non-Success    | 0%      | 0%      | 0%      | 0%      | 0%      | 0%      |
| Withdrawal     | 0%      | 0%      | 0%      | 0%      | 0%      | 0%      |
| Total Percent  | 100%    | 100%    | 100%    | 100%    | 100%    | 0%      |
| Total Enrolled | 1       | 1       | 3       | 1       | 1       | 0       |