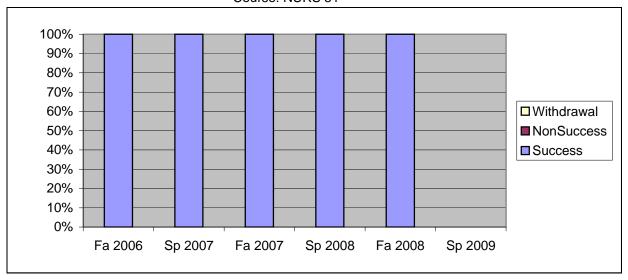

Chabot Success, Non-Success, and Withdrawal Rates By Semester Course: NURS 51

|                | Fa 2006 | Sp 2007 | Fa 2007 | Sp 2008 | Fa 2008 | Sp 2009 |
|----------------|---------|---------|---------|---------|---------|---------|
| Success        | 100%    | 100%    | 100%    | 100%    | 100%    | 0%      |
| Non-Success    | 0%      | 0%      | 0%      | 0%      | 0%      | 0%      |
| Withdrawal     | 0%      | 0%      | 0%      | 0%      | 0%      | 0%      |
| Total Percent  | 100%    | 100%    | 100%    | 100%    | 100%    | 0%      |
| Total Enrolled | 1       | 1       | 3       | 1       | 1       | 0       |