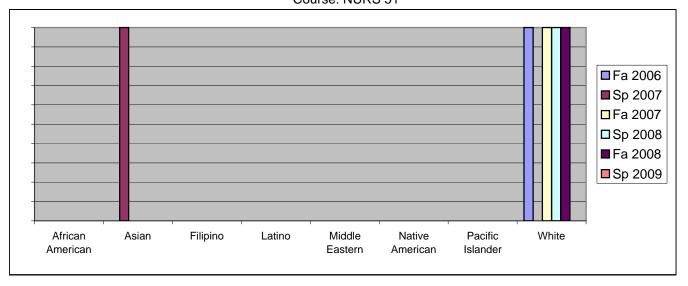

Chabot Success Rates By Ethnicity and Semester Course: NURS 51

|                  |                | Fa 2006 | Sp 2007 | Fa 2007 | Sp 2008 | Fa 2008 | Sp 2009 |
|------------------|----------------|---------|---------|---------|---------|---------|---------|
| African American |                |         |         |         |         |         |         |
|                  | Success        | 0%      | 0%      | 0%      | 0%      | 0%      | 0%      |
|                  | Non-Success    | 0%      | 0%      | 0%      | 0%      | 0%      | 0%      |
|                  | Withdrawal     | 0%      | 0%      |         |         |         |         |
|                  | Total Percent  | 0%      | 0%      | 0%      | 0%      | 0%      | 0%      |
|                  | Total Enrolled | 0       | 0       | 0       | 0       | 0       | 0       |
| Asian            |                |         |         |         |         |         |         |
|                  | Success        | 0%      | 100%    |         |         |         |         |
|                  | Non-Success    | 0%      | 0%      |         |         |         |         |
|                  | Withdrawal     | 0%      | 0%      |         |         |         |         |
|                  | Total Percent  | 0%      | 100%    | 0%      |         | 0%      | 0%      |
|                  | Total Enrolled | 0       | 1       | 0       | 0       | 0       | 0       |
| Filipino         |                |         |         |         |         |         |         |
|                  | Success        | 0%      | 0%      |         |         |         |         |
|                  | Non-Success    | 0%      | 0%      |         |         |         |         |
|                  | Withdrawal     | 0%      | 0%      |         |         | 0%      |         |
|                  | Total Percent  | 0%      | 0%      |         | 0%      | 0%      | 0%      |
|                  | Total Enrolled | 0       | 0       | 0       | 0       | 0       | 0       |
| Latino           |                |         |         |         |         |         |         |
|                  | Success        | 0%      | 0%      |         |         |         |         |
|                  | Non-Success    | 0%      | 0%      |         |         | 0%      |         |
|                  | Withdrawal     | 0%      | 0%      |         |         |         |         |
|                  | Total Percent  | 0%      | 0%      |         |         |         |         |
|                  | Total Enrolled | 0       | 0       | 0       | 0       | 0       | 0       |
| Middle E         |                |         |         |         |         |         |         |
|                  | Success        | 0%      | 0%      |         |         | 0%      |         |
|                  | Non-Success    | 0%      | 0%      |         |         |         |         |
|                  | Withdrawal     | 0%      | 0%      |         |         |         |         |
|                  | Total Percent  | 0%      | 0%      |         |         |         |         |
|                  | Total Enrolled | 0       | 0       | 0       | 0       | 0       | 0       |
| Native A         |                |         |         |         |         |         |         |
|                  | Success        | 0%      | 0%      |         |         | 0%      |         |
|                  | Non-Success    | 0%      | 0%      |         |         | 0%      |         |
|                  | Withdrawal     | 0%      | 0%      | 0%      | 0%      | 0%      | 0%      |
|                  |                |         |         |         |         |         |         |

|           | Total Percent  | 0%   | 0% | 0%   | 0%   | 0%   | 0% |
|-----------|----------------|------|----|------|------|------|----|
|           | Total Enrolled | 0    | 0  | 0    | 0    | 0    | 0  |
| Pacific I | slander        |      |    |      |      |      |    |
|           | Success        | 0%   | 0% | 0%   | 0%   | 0%   | 0% |
|           | Non-Success    | 0%   | 0% | 0%   | 0%   | 0%   | 0% |
|           | Withdrawal     | 0%   | 0% | 0%   | 0%   | 0%   | 0% |
|           | Total Percent  | 0%   | 0% | 0%   | 0%   | 0%   | 0% |
|           | Total Enrolled | 0    | 0  | 0    | 0    | 0    | 0  |
| White     |                |      |    |      |      |      |    |
|           | Success        | 100% | 0% | 100% | 100% | 100% | 0% |
|           | Non-Success    | 0%   | 0% | 0%   | 0%   | 0%   | 0% |
|           | Withdrawal     | 0%   | 0% | 0%   | 0%   | 0%   | 0% |
|           | Total Percent  | 100% | 0% | 100% | 100% | 100% | 0% |
|           | Total Enrolled | 1    | 0  | 2    | 1    | 1    | 0  |