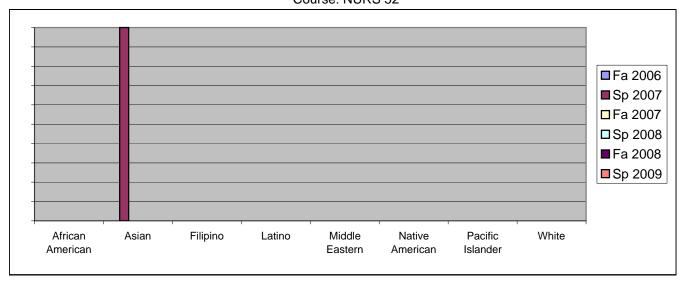

## Chabot Success Rates By Ethnicity and Semester Course: NURS 52

|                  |                | Fa 2006 | Sp 2007 | Fa 2007 | Sp 2008 | Fa 2008 | Sp 2009 |  |
|------------------|----------------|---------|---------|---------|---------|---------|---------|--|
| African American |                |         |         |         |         |         |         |  |
|                  | Success        | 0%      | 0%      | 0%      | 0%      | 0%      | 0%      |  |
|                  | Non-Success    | 0%      | 0%      | 0%      | 0%      | 0%      | 0%      |  |
|                  | Withdrawal     | 0%      | 0%      | 0%      | 0%      | 0%      | 0%      |  |
|                  | Total Percent  | 0%      | 0%      | 0%      | 0%      | 0%      | 0%      |  |
|                  | Total Enrolled | 0       | 0       | 0       | 0       | 0       | 0       |  |
| Asian            |                |         |         |         |         |         |         |  |
|                  | Success        | 0%      | 100%    | 0%      | 0%      | 0%      | 0%      |  |
|                  | Non-Success    | 0%      | 0%      | 0%      | 0%      | 0%      | 0%      |  |
|                  | Withdrawal     | 0%      | 0%      | 0%      | 0%      | 0%      | 0%      |  |
|                  | Total Percent  | 0%      | 100%    | 0%      | 0%      | 0%      | 0%      |  |
|                  | Total Enrolled | 0       | 1       | 0       | 0       | 0       | 0       |  |
| Filipino         |                |         |         |         |         |         |         |  |
|                  | Success        | 0%      | 0%      | 0%      | 0%      | 0%      | 0%      |  |
|                  | Non-Success    | 0%      | 0%      | 0%      | 0%      | 0%      | 0%      |  |
|                  | Withdrawal     | 0%      | 0%      | 0%      | 0%      | 0%      | 0%      |  |
|                  | Total Percent  | 0%      | 0%      | 0%      | 0%      | 0%      | 0%      |  |
|                  | Total Enrolled | 0       | 0       | 0       | 0       | 0       | 0       |  |
| Latino           |                |         |         |         |         |         |         |  |
|                  | Success        | 0%      | 0%      | 0%      | 0%      | 0%      | 0%      |  |
|                  | Non-Success    | 0%      | 0%      | 0%      | 0%      | 0%      | 0%      |  |
|                  | Withdrawal     | 0%      | 0%      | 0%      | 0%      | 0%      | 0%      |  |
|                  | Total Percent  | 0%      | 0%      | 0%      | 0%      | 0%      | 0%      |  |
|                  | Total Enrolled | 0       | 0       | 0       | 0       | 0       | 0       |  |
| Middle E         | astern         |         |         |         |         |         |         |  |
|                  | Success        | 0%      | 0%      | 0%      | 0%      | 0%      | 0%      |  |
|                  | Non-Success    | 0%      | 0%      | 0%      | 0%      | 0%      | 0%      |  |
|                  | Withdrawal     | 0%      | 0%      | 0%      | 0%      | 0%      | 0%      |  |
|                  | Total Percent  | 0%      | 0%      | 0%      | 0%      | 0%      | 0%      |  |
|                  | Total Enrolled | 0       | 0       | 0       | 0       | 0       | 0       |  |
| Native A         | merican        |         |         |         |         |         |         |  |
|                  | Success        | 0%      | 0%      | 0%      | 0%      | 0%      | 0%      |  |
|                  | Non-Success    | 0%      | 0%      | 0%      | 0%      | 0%      | 0%      |  |
|                  | Withdrawal     | 0%      | 0%      | 0%      | 0%      | 0%      | 0%      |  |
|                  |                |         |         |         |         |         |         |  |