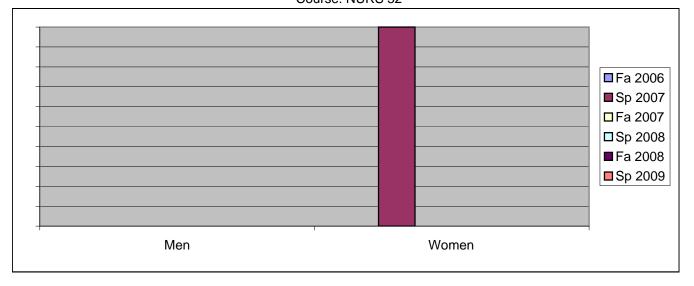

Chabot Success Rates By Gender and Semester Course: NURS 52

|                | Fa 2006 | Sp 2007 | Fa 2007 | Sp 2008 | Fa 2008 | Sp 2009 |
|----------------|---------|---------|---------|---------|---------|---------|
| Men            |         |         |         |         |         |         |
| Success        | 0%      | 0%      | 0%      | 0%      | 0%      | 0%      |
| Non-Success    | 0%      | 0%      | 0%      | 0%      | 0%      | 0%      |
| Withdrawal     | 0%      | 0%      | 0%      | 0%      | 0%      | 0%      |
| Total Percent  | 0%      | 0%      | 0%      | 0%      | 0%      | 0%      |
| Total Enrolled | 0       | 0       | 0       | 0       | 0       | 0       |
| Women          |         |         |         |         |         |         |
| Success        | 0%      | 100%    | 0%      | 0%      | 0%      | 0%      |
| Non-Success    | 0%      | 0%      | 0%      | 0%      | 0%      | 0%      |
| Withdrawal     | 0%      | 0%      | 0%      | 0%      | 0%      | 0%      |
| Total Percent  | 0%      | 100%    | 0%      | 0%      | 0%      | 0%      |
| Total Enrolled | 0       | 1       | 0       | 0       | 0       | 0       |