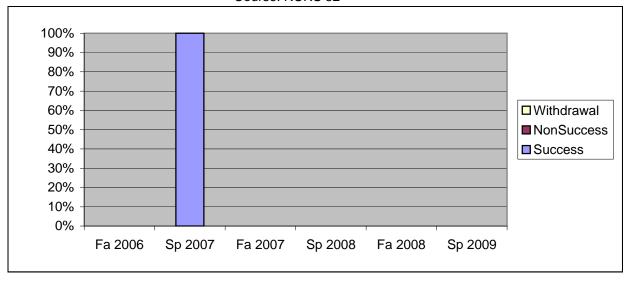

Chabot Success, Non-Success, and Withdrawal Rates By Semester Course: NURS 52

|                | Fa 2006 | Sp 2007 | Fa 2007 | Sp 2008 | Fa 2008 | Sp 2009 |
|----------------|---------|---------|---------|---------|---------|---------|
| Success        | 0%      | 100%    | 0%      | 0%      | 0%      | 0%      |
| Non-Success    | 0%      | 0%      | 0%      | 0%      | 0%      | 0%      |
| Withdrawal     | 0%      | 0%      | 0%      | 0%      | 0%      | 0%      |
| Total Percent  | 0%      | 100%    | 0%      | 0%      | 0%      | 0%      |
| Total Enrolled | 0       | 1       | 0       | 0       | 0       | 0       |