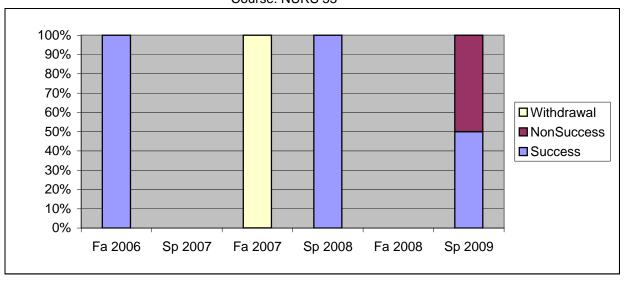

Chabot Success, Non-Success, and Withdrawal Rates By Semester Course: NURS 53

|                | Fa 2006 | Sp 2007 | Fa 2007 | Sp 2008 | Fa 2008 | Sp 2009 |
|----------------|---------|---------|---------|---------|---------|---------|
| Success        | 100%    | 0%      | 0%      | 100%    | 0%      | 50%     |
| Non-Success    | 0%      | 0%      | 0%      | 0%      | 0%      | 50%     |
| Withdrawal     | 0%      | 0%      | 100%    | 0%      | 0%      | 0%      |
| Total Percent  | 100%    | 0%      | 100%    | 100%    | 0%      | 100%    |
| Total Enrolled | 2       | 0       | 2       | 2       | 0       | 2       |