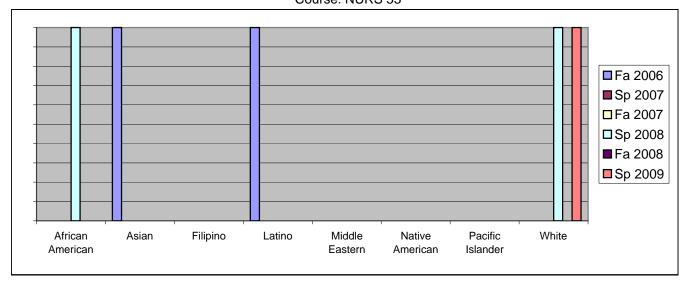

Chabot Success Rates By Ethnicity and Semester Course: NURS 53

|                  |                | Fa 2006 | Sp 2007 | Fa 2007 | Sp 2008 | Fa 2008 | Sp 2009 |  |  |
|------------------|----------------|---------|---------|---------|---------|---------|---------|--|--|
| African American |                |         |         |         |         |         |         |  |  |
|                  | Success        | 0%      | 0%      | 0%      | 100%    | 0%      | 0%      |  |  |
|                  | Non-Success    | 0%      | 0%      | 0%      | 0%      | 0%      | 0%      |  |  |
|                  | Withdrawal     | 0%      | 0%      | 0%      | 0%      | 0%      | 0%      |  |  |
|                  | Total Percent  | 0%      | 0%      | 0%      | 100%    | 0%      | 0%      |  |  |
|                  | Total Enrolled | 0       | 0       | 0       | 1       | 0       | 0       |  |  |
| Asian            |                |         |         |         |         |         |         |  |  |
|                  | Success        | 100%    | 0%      | 0%      | 0%      | 0%      | 0%      |  |  |
|                  | Non-Success    | 0%      | 0%      | 0%      | 0%      | 0%      | 100%    |  |  |
|                  | Withdrawal     | 0%      | 0%      | 0%      | 0%      | 0%      | 0%      |  |  |
|                  | Total Percent  | 100%    | 0%      | 0%      | 0%      | 0%      | 100%    |  |  |
|                  | Total Enrolled | 1       | 0       | 0       | 0       | 0       | 1       |  |  |
| Filipino         |                |         |         |         |         |         |         |  |  |
|                  | Success        | 0%      | 0%      | 0%      | 0%      | 0%      | 0%      |  |  |
|                  | Non-Success    | 0%      | 0%      | 0%      | 0%      | 0%      | 0%      |  |  |
|                  | Withdrawal     | 0%      | 0%      | 0%      | 0%      | 0%      | 0%      |  |  |
|                  | Total Percent  | 0%      | 0%      | 0%      | 0%      | 0%      | 0%      |  |  |
|                  | Total Enrolled | 0       | 0       | 0       | 0       | 0       | 0       |  |  |
| Latino           |                |         |         |         |         |         |         |  |  |
|                  | Success        | 100%    | 0%      | 0%      | 0%      | 0%      | 0%      |  |  |
|                  | Non-Success    | 0%      | 0%      | 0%      | 0%      | 0%      | 0%      |  |  |
|                  | Withdrawal     | 0%      | 0%      | 0%      | 0%      | 0%      | 0%      |  |  |
|                  | Total Percent  | 100%    | 0%      | 0%      | 0%      | 0%      | 0%      |  |  |
|                  | Total Enrolled | 1       | 0       | 0       | 0       | 0       | 0       |  |  |
| Middle Eastern   |                |         |         |         |         |         |         |  |  |
|                  | Success        | 0%      | 0%      | 0%      | 0%      | 0%      | 0%      |  |  |
|                  | Non-Success    | 0%      | 0%      | 0%      | 0%      | 0%      | 0%      |  |  |
|                  | Withdrawal     | 0%      | 0%      | 0%      | 0%      | 0%      | 0%      |  |  |
|                  | Total Percent  | 0%      | 0%      | 0%      | 0%      | 0%      | 0%      |  |  |
|                  | Total Enrolled | 0       | 0       | 0       | 0       | 0       | 0       |  |  |
| Native American  |                |         |         |         |         |         |         |  |  |
|                  | Success        | 0%      | 0%      |         |         |         |         |  |  |
|                  | Non-Success    | 0%      | 0%      |         |         | 0%      |         |  |  |
|                  | Withdrawal     | 0%      | 0%      | 0%      | 0%      | 0%      | 0%      |  |  |
|                  |                |         |         |         |         |         |         |  |  |

|            | Total Percent  | 0% | 0% | 0%   | 0%   | 0% | 0%   |
|------------|----------------|----|----|------|------|----|------|
|            | Total Enrolled | 0  | 0  | 0    | 0    | 0  | 0    |
| Pacific Is | slander        |    |    |      |      |    |      |
|            | Success        | 0% | 0% | 0%   | 0%   | 0% | 0%   |
|            | Non-Success    | 0% | 0% | 0%   | 0%   | 0% | 0%   |
|            | Withdrawal     | 0% | 0% | 0%   | 0%   | 0% | 0%   |
|            | Total Percent  | 0% | 0% | 0%   | 0%   | 0% | 0%   |
|            | Total Enrolled | 0  | 0  | 0    | 0    | 0  | 0    |
| White      |                |    |    |      |      |    |      |
|            | Success        | 0% | 0% | 0%   | 100% | 0% | 100% |
|            | Non-Success    | 0% | 0% | 0%   | 0%   | 0% | 0%   |
|            | Withdrawal     | 0% | 0% | 100% | 0%   | 0% | 0%   |
|            | Total Percent  | 0% | 0% | 100% | 100% | 0% | 100% |
|            | Total Enrolled | 0  | 0  | 2    | 1    | 0  | 1    |