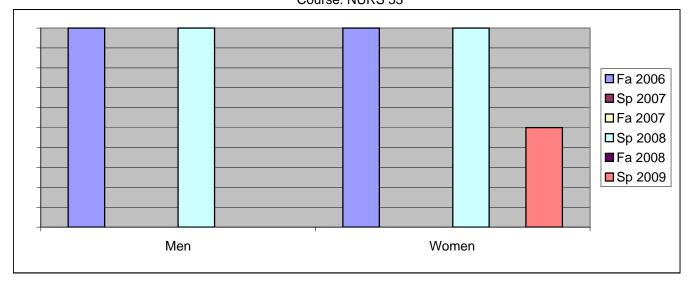

Chabot Success Rates By Gender and Semester Course: NURS 53

|                | Fa 2006 | Sp 2007 | Fa 2007 | Sp 2008 | Fa 2008 | Sp 2009 |
|----------------|---------|---------|---------|---------|---------|---------|
| Men            |         | •       |         | ·       |         | •       |
| Success        | 100%    | 0%      | 0%      | 100%    | 0%      | 0%      |
| Non-Success    | 0%      | 0%      | 0%      | 0%      | 0%      | 0%      |
| Withdrawal     | 0%      | 0%      | 0%      | 0%      | 0%      | 0%      |
| Total Percent  | 100%    | 0%      | 0%      | 100%    | 0%      | 0%      |
| Total Enrolled | 1       | 0       | 0       | 1       | 0       | 0       |
| Women          |         |         |         |         |         |         |
| Success        | 100%    | 0%      | 0%      | 100%    | 0%      | 50%     |
| Non-Success    | 0%      | 0%      | 0%      | 0%      | 0%      | 50%     |
| Withdrawal     | 0%      | 0%      | 100%    | 0%      | 0%      | 0%      |
| Total Percent  | 100%    | 0%      | 100%    | 100%    | 0%      | 100%    |
| Total Enrolled | 1       | 0       | 2       | 1       | 0       | 2       |