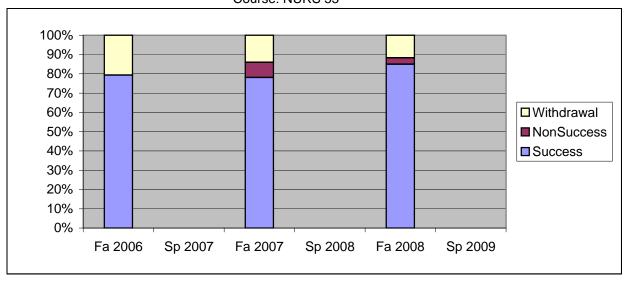

Chabot Success, Non-Success, and Withdrawal Rates By Semester Course: NURS 55

|                | Fa 2006 | Sp 2007 | Fa 2007 | Sp 2008 | Fa 2008 | Sp 2009 |
|----------------|---------|---------|---------|---------|---------|---------|
| Success        | 79%     | 0%      | 78%     | 0%      | 85%     | 0%      |
| Non-Success    | 0%      | 0%      | 8%      | 0%      | 3%      | 0%      |
| Withdrawal     | 21%     | 0%      | 14%     | 0%      | 12%     | 0%      |
| Total Percent  | 100%    | 0%      | 100%    | 0%      | 100%    | 0%      |
| Total Enrolled | 58      | 0       | 64      | 0       | 60      | 0       |