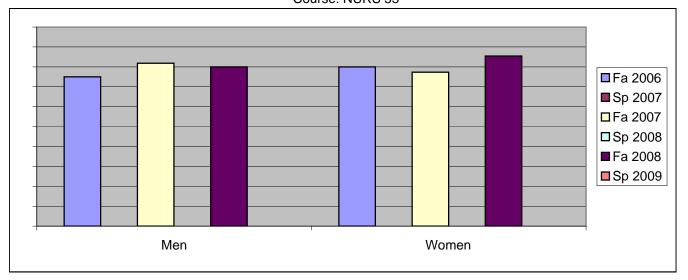

Chabot Success Rates By Gender and Semester Course: NURS 55

|                | Fa 2006 | Sp 2007 | Fa 2007 | Sp 2008 | Fa 2008 | Sp 2009 |
|----------------|---------|---------|---------|---------|---------|---------|
| Men            |         | -       |         | -       |         |         |
| Success        | 75%     | 0%      | 82%     | 0%      | 80%     | 0%      |
| Non-Success    | 0%      | 0%      | 9%      | 0%      | 20%     | 0%      |
| Withdrawal     | 25%     | 0%      | 9%      | 0%      | 0%      | 0%      |
| Total Percent  | 100%    | 0%      | 100%    | 0%      | 100%    | 0%      |
| Total Enrolled | 8       | 0       | 11      | 0       | 5       | 0       |
| Women          |         |         |         |         |         |         |
| Success        | 80%     | 0%      | 77%     | 0%      | 85%     | 0%      |
| Non-Success    | 0%      | 0%      | 8%      | 0%      | 2%      | 0%      |
| Withdrawal     | 20%     | 0%      | 15%     | 0%      | 13%     | 0%      |
| Total Percent  | 100%    | 0%      | 100%    | 0%      | 100%    | 0%      |
| Total Enrolled | 50      | 0       | 53      | 0       | 55      | 0       |