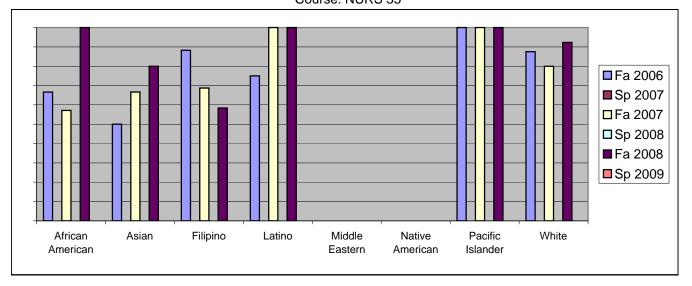

Chabot Success Rates By Ethnicity and Semester Course: NURS 55

|           |                | Fa 2006 | Sp 2007 | Fa 2007 | Sp 2008 | Fa 2008 | Sp 2009 |
|-----------|----------------|---------|---------|---------|---------|---------|---------|
| African A | merican        |         |         |         |         |         |         |
|           | Success        | 67%     |         |         | 0%      |         |         |
|           | Non-Success    | 0%      | 0%      |         | 0%      |         |         |
|           | Withdrawal     | 33%     |         |         | 0%      |         |         |
|           | Total Percent  | 100%    |         |         | 0%      |         |         |
|           | Total Enrolled | 3       | 0       | 7       | 0       | 2       | 0       |
| Asian     |                |         |         |         |         |         |         |
|           | Success        | 50%     |         |         | 0%      |         |         |
|           | Non-Success    | 0%      | 0%      | 33%     | 0%      |         |         |
|           | Withdrawal     | 50%     | 0%      | 0%      | 0%      | 20%     | 0%      |
|           | Total Percent  | 100%    | 0%      | 100%    | 0%      | 100%    | 0%      |
|           | Total Enrolled | 12      | 0       | 3       | 0       | 10      | 0       |
| Filipino  |                |         |         |         |         |         |         |
|           | Success        | 88%     | 0%      | 69%     | 0%      | 58%     | 0%      |
|           | Non-Success    | 0%      | 0%      | 13%     | 0%      | 8%      | 0%      |
|           | Withdrawal     | 12%     | 0%      | 19%     | 0%      | 33%     | 0%      |
|           | Total Percent  | 100%    | 0%      | 100%    | 0%      | 100%    | 0%      |
|           | Total Enrolled | 17      | 0       | 16      | 0       | 12      | 0       |
| Latino    |                |         |         |         |         |         |         |
|           | Success        | 75%     | 0%      | 100%    | 0%      | 100%    | 0%      |
|           | Non-Success    | 0%      | 0%      | 0%      | 0%      | 0%      | 0%      |
|           | Withdrawal     | 25%     | 0%      | 0%      | 0%      | 0%      | 0%      |
|           | Total Percent  | 100%    | 0%      | 100%    | 0%      | 100%    | 0%      |
|           | Total Enrolled | 4       | 0       | 10      | 0       | 5       | 0       |
| Middle E  | astern         |         |         |         |         |         |         |
|           | Success        | 0%      | 0%      | 0%      | 0%      | 0%      | 0%      |
|           | Non-Success    | 0%      | 0%      | 0%      | 0%      | 0%      | 0%      |
|           | Withdrawal     | 0%      | 0%      | 0%      | 0%      | 0%      | 0%      |
|           | Total Percent  | 0%      | 0%      | 0%      | 0%      | 0%      | 0%      |
|           | Total Enrolled | 0       | 0       | 0       | 0       | 0       | 0       |
| Native Ar | merican        |         |         |         |         |         |         |
|           | Success        | 0%      | 0%      | 0%      | 0%      | 0%      | 0%      |
|           | Non-Success    | 0%      | 0%      | 0%      | 0%      | 0%      | 0%      |
|           | Withdrawal     | 0%      | 0%      | 0%      | 0%      | 0%      | 0%      |
|           |                |         |         |         |         |         |         |

|            | Total Percent          | 0%              | 0%       | 0%              | 0%       | 0%              | 0%             |  |
|------------|------------------------|-----------------|----------|-----------------|----------|-----------------|----------------|--|
|            | Total Enrolled         | 0               | 0        | 0               | 0        | 0               | 0              |  |
| Pacific Is | slander                |                 |          |                 |          |                 |                |  |
|            | Success                | 100%            | 0%       | 100%            | 0%       | 100%            | 0%             |  |
|            | Non-Success            | 0%              | 0%       | 0%              | 0%       | 0%              | 0%             |  |
|            | Withdrawal             | 0%              | 0%       | 0%              | 0%       | 0%              | 0%             |  |
|            | Total Percent          | 100%            | 0%       | 100%            | 0%       | 100%            | 0%             |  |
|            |                        |                 |          |                 |          |                 |                |  |
|            | Total Enrolled         | 1               | 0        | 3               | 0        | 1               | 0              |  |
| White      | Total Enrolled         | 1               | 0        | 3               | 0        | 1               | 0              |  |
| White      | Total Enrolled Success | <b>1</b><br>88% | <b>0</b> | <b>3</b><br>80% | <b>0</b> | <b>1</b><br>92% | <b>0</b><br>0% |  |
| White      |                        | -               | -        | -               | -        | •               | -              |  |
| White      | Success                | 88%             | 0%       | 80%             | 0%       | 92%             | 0%             |  |
| White      | Success<br>Non-Success | 88%<br>0%       | 0%<br>0% | 80%<br>5%       | 0%<br>0% | 92%<br>4%       | 0%<br>0%       |  |