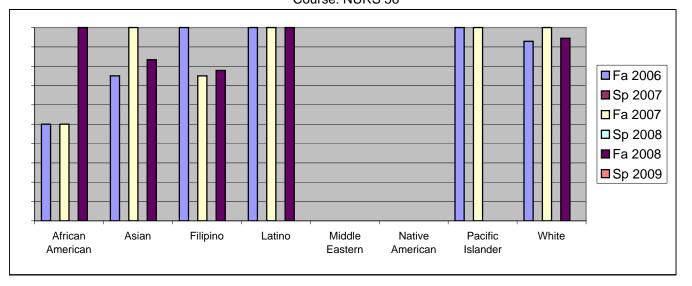

Chabot Success Rates By Ethnicity and Semester Course: NURS 56

|           |                | Fa 2006 | Sp 2007 | Fa 2007 | Sp 2008 | Fa 2008 | Sp 2009 |
|-----------|----------------|---------|---------|---------|---------|---------|---------|
| African A |                |         |         |         |         |         |         |
|           | Success        | 50%     |         |         | 0%      |         |         |
|           | Non-Success    | 50%     |         |         | 0%      |         |         |
|           | Withdrawal     | 0%      |         |         | 0%      |         |         |
|           | Total Percent  | 100%    |         |         |         |         | 0%      |
|           | Total Enrolled | 2       | 0       | 4       | 0       | 1       | 0       |
| Asian     |                |         |         |         |         |         |         |
|           | Success        | 75%     |         |         | 0%      |         |         |
|           | Non-Success    | 0%      |         |         | 0%      |         |         |
|           | Withdrawal     | 25%     |         |         | 0%      |         |         |
|           | Total Percent  | 100%    |         |         |         | 100%    | 0%      |
|           | Total Enrolled | 8       | 0       | 3       | 0       | 6       | 0       |
| Filipino  |                |         |         |         |         |         |         |
|           | Success        | 100%    | 0%      | 75%     | 0%      | 78%     | 0%      |
|           | Non-Success    | 0%      | 0%      | 0%      | 0%      | 0%      | 0%      |
|           | Withdrawal     | 0%      | 0%      | 25%     | 0%      | 22%     | 0%      |
|           | Total Percent  | 100%    | 0%      | 100%    | 0%      | 100%    | 0%      |
|           | Total Enrolled | 14      | 0       | 12      | 0       | 9       | 0       |
| Latino    |                |         |         |         |         |         |         |
|           | Success        | 100%    | 0%      | 100%    | 0%      | 100%    | 0%      |
|           | Non-Success    | 0%      | 0%      | 0%      | 0%      | 0%      | 0%      |
|           | Withdrawal     | 0%      | 0%      | 0%      | 0%      | 0%      | 0%      |
|           | Total Percent  | 100%    | 0%      | 100%    | 0%      | 100%    | 0%      |
|           | Total Enrolled | 3       | 0       | 10      | 0       | 4       | 0       |
| Middle E  | astern         |         |         |         |         |         |         |
|           | Success        | 0%      | 0%      | 0%      | 0%      | 0%      | 0%      |
|           | Non-Success    | 0%      | 0%      | 0%      | 0%      | 0%      | 0%      |
|           | Withdrawal     | 0%      | 0%      | 0%      | 0%      | 0%      | 0%      |
|           | Total Percent  | 0%      | 0%      | 0%      | 0%      | 0%      | 0%      |
|           | Total Enrolled | 0       | 0       | 0       | 0       | 0       | 0       |
| Native Ar | merican        |         |         |         |         |         |         |
|           | Success        | 0%      | 0%      | 0%      | 0%      | 0%      | 0%      |
|           | Non-Success    | 0%      | 0%      | 0%      | 0%      | 0%      | 0%      |
|           | Withdrawal     | 0%      | 0%      | 0%      | 0%      | 0%      | 0%      |
|           |                |         |         |         |         |         |         |

|            | Total Percent  | 0%   | 0% | 0%   | 0% | 0%   | 0% |
|------------|----------------|------|----|------|----|------|----|
|            | Total Enrolled | 0    | 0  | 0    | 0  | 0    | 0  |
| Pacific Is | slander        |      |    |      |    |      |    |
|            | Success        | 100% | 0% | 100% | 0% | 0%   | 0% |
|            | Non-Success    | 0%   | 0% | 0%   | 0% | 0%   | 0% |
|            | Withdrawal     | 0%   | 0% | 0%   | 0% | 0%   | 0% |
|            | Total Percent  | 100% | 0% | 100% | 0% | 0%   | 0% |
|            | Total Enrolled | 1    | 0  | 3    | 0  | 0    | 0  |
| White      |                |      |    |      |    |      |    |
|            | Success        | 93%  | 0% | 100% | 0% | 94%  | 0% |
|            | Non-Success    | 0%   | 0% | 0%   | 0% | 0%   | 0% |
|            | Withdrawal     | 7%   | 0% | 0%   | 0% | 6%   | 0% |
|            | Total Percent  | 100% | 0% | 100% | 0% | 100% | 0% |
|            |                |      |    |      |    |      |    |