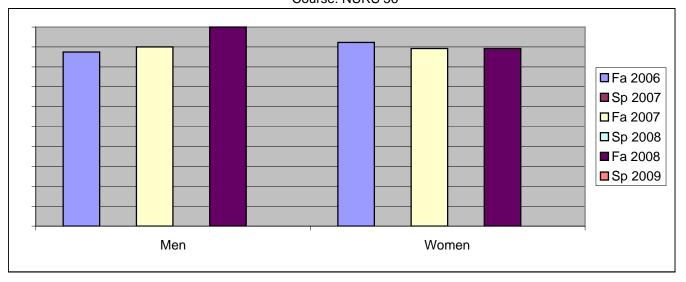

Chabot Success Rates By Gender and Semester Course: NURS 56

|                | Fa 2006 | Sp 2007 | Fa 2007 | Sp 2008 | Fa 2008 | Sp 2009 |
|----------------|---------|---------|---------|---------|---------|---------|
| Men            |         | -       |         | -       |         | -       |
| Success        | 88%     | 0%      | 90%     | 0%      | 100%    | 0%      |
| Non-Success    | 0%      | 0%      | 0%      | 0%      | 0%      | 0%      |
| Withdrawal     | 13%     | 0%      | 10%     | 0%      | 0%      | 0%      |
| Total Percent  | 100%    | 0%      | 100%    | 0%      | 100%    | 0%      |
| Total Enrolled | 8       | 0       | 10      | 0       | 5       | 0       |
| Women          |         |         |         |         |         |         |
| Success        | 92%     | 0%      | 89%     | 0%      | 89%     | 0%      |
| Non-Success    | 3%      | 0%      | 0%      | 0%      | 0%      | 0%      |
| Withdrawal     | 5%      | 0%      | 11%     | 0%      | 11%     | 0%      |
| Total Percent  | 100%    | 0%      | 100%    | 0%      | 100%    | 0%      |
| Total Enrolled | 39      | 0       | 37      | 0       | 37      | 0       |