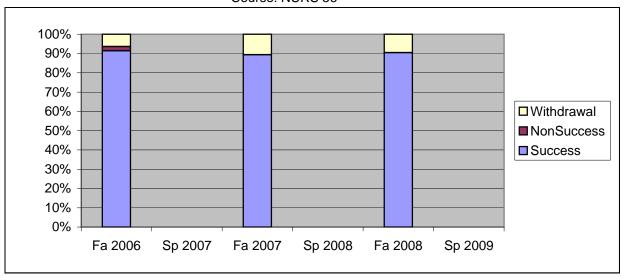

Chabot Success, Non-Success, and Withdrawal Rates By Semester Course: NURS 56

|                | Fa 2006 | Sp 2007 | Fa 2007 | Sp 2008 | Fa 2008 | Sp 2009 |
|----------------|---------|---------|---------|---------|---------|---------|
| Success        | 91%     | 0%      | 89%     | 0%      | 90%     | 0%      |
| Non-Success    | 2%      | 0%      | 0%      | 0%      | 0%      | 0%      |
| Withdrawal     | 6%      | 0%      | 11%     | 0%      | 10%     | 0%      |
| Total Percent  | 100%    | 0%      | 100%    | 0%      | 100%    | 0%      |
| Total Enrolled | 47      | 0       | 47      | 0       | 42      | 0       |