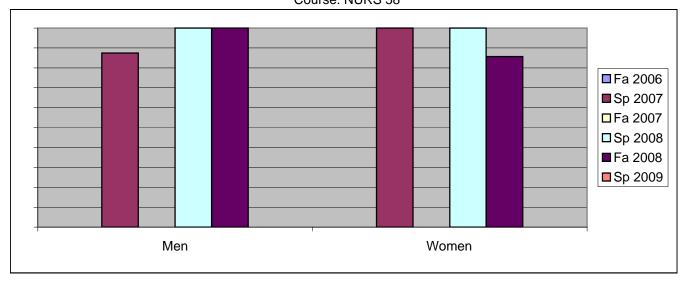

Chabot Success Rates By Gender and Semester Course: NURS 58

|                | Fa 2006 | Sp 2007 | Fa 2007 | Sp 2008 | Fa 2008 | Sp 2009 |
|----------------|---------|---------|---------|---------|---------|---------|
| Men            |         | •       |         | ·       |         |         |
| Success        | 0%      | 88%     | 0%      | 100%    | 100%    | 0%      |
| Non-Success    | 0%      | 13%     | 0%      | 0%      | 0%      | 0%      |
| Withdrawal     | 0%      | 0%      | 0%      | 0%      | 0%      | 0%      |
| Total Percent  | 0%      | 100%    | 0%      | 100%    | 100%    | 0%      |
| Total Enrolled | 0       | 8       | 0       | 9       | 5       | 0       |
| Women          |         |         |         |         |         |         |
| Success        | 0%      | 100%    | 0%      | 100%    | 86%     | 0%      |
| Non-Success    | 0%      | 0%      | 0%      | 0%      | 2%      | 0%      |
| Withdrawal     | 0%      | 0%      | 0%      | 0%      | 13%     | 0%      |
| Total Percent  | 0%      | 100%    | 0%      | 100%    | 100%    | 0%      |
| Total Enrolled | 0       | 41      | 0       | 42      | 56      | 0       |