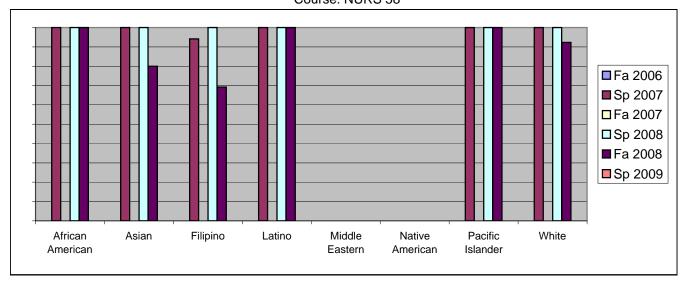

Chabot Success Rates By Ethnicity and Semester Course: NURS 58

|                  |                | Fa 2006 | Sp 2007 | Fa 2007 | Sp 2008 | Fa 2008 | Sp 2009 |  |
|------------------|----------------|---------|---------|---------|---------|---------|---------|--|
| African American |                |         |         |         |         |         |         |  |
|                  | Success        | 0%      | 100%    |         | 100%    |         |         |  |
|                  | Non-Success    | 0%      | 0%      |         | 0%      |         |         |  |
|                  | Withdrawal     | 0%      | 0%      | 0%      | 0%      |         |         |  |
|                  | Total Percent  | 0%      | 100%    |         | 100%    |         |         |  |
|                  | Total Enrolled | 0       | 2       | 0       | 4       | 2       | 0       |  |
| Asian            |                |         |         |         |         |         |         |  |
|                  | Success        | 0%      | 100%    |         | 100%    |         |         |  |
|                  | Non-Success    | 0%      | 0%      |         | 0%      |         |         |  |
|                  | Withdrawal     | 0%      | 0%      | 0%      | 0%      |         |         |  |
|                  | Total Percent  | 0%      | 100%    |         | 100%    |         |         |  |
|                  | Total Enrolled | 0       | 7       | 0       | 2       | 10      | 0       |  |
| Filipino         |                |         |         |         |         |         |         |  |
|                  | Success        | 0%      | 94%     |         | 100%    |         |         |  |
|                  | Non-Success    | 0%      | 6%      |         | 0%      |         |         |  |
|                  | Withdrawal     | 0%      | 0%      |         | 0%      |         | 0%      |  |
|                  | Total Percent  | 0%      | 100%    | 0%      | 100%    | 100%    | 0%      |  |
|                  | Total Enrolled | 0       | 17      | 0       | 11      | 13      | 0       |  |
| Latino           |                |         |         |         |         |         |         |  |
|                  | Success        | 0%      | 100%    | 0%      | 100%    | 100%    | 0%      |  |
|                  | Non-Success    | 0%      | 0%      | 0%      | 0%      | 0%      | 0%      |  |
|                  | Withdrawal     | 0%      | 0%      | 0%      | 0%      | 0%      | 0%      |  |
|                  | Total Percent  | 0%      | 100%    | 0%      | 100%    | 100%    | 0%      |  |
|                  | Total Enrolled | 0       | 3       | 0       | 10      | 5       | 0       |  |
| Middle E         | astern         |         |         |         |         |         |         |  |
|                  | Success        | 0%      | 0%      | 0%      | 0%      | 0%      | 0%      |  |
|                  | Non-Success    | 0%      | 0%      | 0%      | 0%      | 0%      | 0%      |  |
|                  | Withdrawal     | 0%      | 0%      | 0%      | 0%      | 0%      | 0%      |  |
|                  | Total Percent  | 0%      | 0%      | 0%      | 0%      | 0%      | 0%      |  |
|                  | Total Enrolled | 0       | 0       | 0       | 0       | 0       | 0       |  |
| Native American  |                |         |         |         |         |         |         |  |
|                  | Success        | 0%      | 0%      | 0%      | 0%      | 0%      | 0%      |  |
|                  | Non-Success    | 0%      | 0%      | 0%      | 0%      | 0%      | 0%      |  |
|                  | Withdrawal     | 0%      | 0%      | 0%      | 0%      | 0%      | 0%      |  |
|                  |                |         |         |         |         |         |         |  |

|            | Total Percent  | 0% | 0%   | 0% | 0%   | 0%   | 0% |
|------------|----------------|----|------|----|------|------|----|
|            | Total Enrolled | 0  | 0    | 0  | 0    | 0    | 0  |
| Pacific Is | slander        |    |      |    |      |      |    |
|            | Success        | 0% | 100% | 0% | 100% | 100% | 0% |
|            | Non-Success    | 0% | 0%   | 0% | 0%   | 0%   | 0% |
|            | Withdrawal     | 0% | 0%   | 0% | 0%   | 0%   | 0% |
|            | Total Percent  | 0% | 100% | 0% | 100% | 100% | 0% |
|            | Total Enrolled | 0  | 1    | 0  | 4    | 1    | 0  |
| White      |                |    |      |    |      |      |    |
|            | Success        | 0% | 100% | 0% | 100% | 92%  | 0% |
|            | Non-Success    | 0% | 0%   | 0% | 0%   | 4%   | 0% |
|            | Withdrawal     | 0% | 0%   | 0% | 0%   | 4%   | 0% |
|            | Total Percent  | 0% | 100% | 0% | 100% | 100% | 0% |
|            | Total Enrolled | 0  | 14   | 0  | 16   | 26   | 0  |