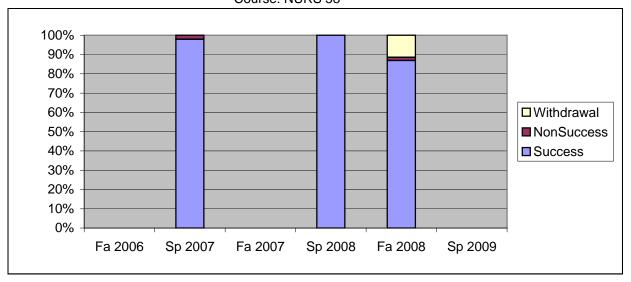

Chabot Success, Non-Success, and Withdrawal Rates By Semester Course: NURS 58

|                | Fa 2006 | Sp 2007 | Fa 2007 | Sp 2008 | Fa 2008 | Sp 2009 |
|----------------|---------|---------|---------|---------|---------|---------|
| Success        | 0%      | 98%     | 0%      | 100%    | 87%     | 0%      |
| Non-Success    | 0%      | 2%      | 0%      | 0%      | 2%      | 0%      |
| Withdrawal     | 0%      | 0%      | 0%      | 0%      | 11%     | 0%      |
| Total Percent  | 0%      | 100%    | 0%      | 100%    | 100%    | 0%      |
| Total Enrolled | 0       | 49      | 0       | 51      | 61      | 0       |