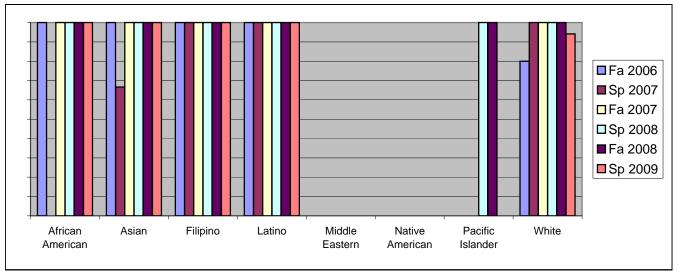

Chabot Success Rates By Ethnicity and Semester Course: NURS 59

|           |                | Fa 2006 | Sp 2007 | Fa 2007 | Sp 2008 | Fa 2008 | Sp 2009 |
|-----------|----------------|---------|---------|---------|---------|---------|---------|
| African A | merican        |         |         |         |         |         |         |
|           | Success        | 100%    | 0%      | 100%    | 100%    | 100%    | 100%    |
|           | Non-Success    | 0%      | 0%      | 0%      |         |         | 0%      |
|           | Withdrawal     | 0%      | 0%      | 0%      | 0%      | 0%      | 0%      |
|           | Total Percent  | 100%    | 0%      | 100%    | 100%    | 100%    | 100%    |
|           | Total Enrolled | 1       | 0       | 1       | 3       | 2       | 1       |
| Asian     |                |         |         |         |         |         |         |
|           | Success        | 100%    | 67%     | 100%    | 100%    | 100%    | 100%    |
|           | Non-Success    | 0%      | 0%      | 0%      | 0%      | 0%      | 0%      |
|           | Withdrawal     | 0%      | 33%     | 0%      | 0%      | 0%      | 0%      |
|           | Total Percent  | 100%    | 100%    | 100%    | 100%    | 100%    | 100%    |
|           | Total Enrolled | 4       | 3       | 2       | 2       | 1       | 6       |
| Filipino  |                |         |         |         |         |         |         |
|           | Success        | 100%    | 100%    | 100%    | 100%    | 100%    | 100%    |
|           | Non-Success    | 0%      | 0%      | 0%      | 0%      | 0%      | 0%      |
|           | Withdrawal     | 0%      | 0%      | 0%      | 0%      | 0%      | 0%      |
|           | Total Percent  | 100%    | 100%    | 100%    | 100%    | 100%    | 100%    |
|           | Total Enrolled | 2       | 10      | 3       | 10      | 4       | 4       |
| Latino    |                |         |         |         |         |         |         |
|           | Success        | 100%    | 100%    | 100%    | 100%    | 100%    | 100%    |
|           | Non-Success    | 0%      | 0%      | 0%      | 0%      | 0%      | 0%      |
|           | Withdrawal     | 0%      | 0%      | 0%      | 0%      | 0%      | 0%      |
|           | Total Percent  | 100%    | 100%    | 100%    | 100%    | 100%    | 100%    |
|           | Total Enrolled | 1       | 2       | 2       | 6       | 2       | 3       |
| Middle E  | astern         |         |         |         |         |         |         |
|           | Success        | 0%      | 0%      | 0%      | 0%      | 0%      | 0%      |
|           | Non-Success    | 0%      | 0%      | 0%      | 0%      | 0%      | 0%      |
|           | Withdrawal     | 0%      | 0%      | 0%      | 0%      | 0%      | 0%      |
|           | Total Percent  | 0%      | 0%      | 0%      | 0%      | 0%      | 0%      |
|           | Total Enrolled | 0       | 0       | 0       | 0       | 0       | 0       |
| Native A  | merican        |         |         |         |         |         |         |
|           | Success        | 0%      | 0%      | 0%      | 0%      | 0%      | 0%      |
|           | Non-Success    | 0%      | 0%      | 0%      | 0%      | 0%      | 0%      |
|           | Withdrawal     | 0%      | 0%      | 0%      | 0%      | 0%      | 0%      |
|           |                |         |         |         |         |         |         |

|              | Total Percent          | 0%         | 0%         | 0%         | 0%         | 0%         | 0%        |
|--------------|------------------------|------------|------------|------------|------------|------------|-----------|
|              | Total Enrolled         | 0          | 0          | 0          | 0          | 0          | 0         |
| Pacific Is   | slander                |            |            |            |            |            |           |
|              | Success                | 0%         | 0%         | 0%         | 100%       | 100%       | 0%        |
|              | Non-Success            | 0%         | 0%         | 0%         | 0%         | 0%         | 0%        |
|              | Withdrawal             | 0%         | 0%         | 0%         | 0%         | 0%         | 0%        |
|              | Total Percent          | 0%         | 0%         | 0%         | 100%       | 100%       | 0%        |
|              | Total Enrolled         | 0          | 0          | 0          | 1          | 1          | 0         |
| White        |                        |            |            |            |            |            |           |
| <b>WINCO</b> |                        |            |            |            |            |            |           |
| Tinte        | Success                | 80%        | 100%       | 100%       | 100%       | 100%       | 94%       |
| White        | Success<br>Non-Success | 80%<br>20% | 100%<br>0% | 100%<br>0% | 100%<br>0% | 100%<br>0% | 94%<br>0% |
| mile         |                        |            |            |            |            |            | • • • • • |
| Wince        | Non-Success            | 20%        | 0%         | 0%         | 0%         | 0%         | 0%        |