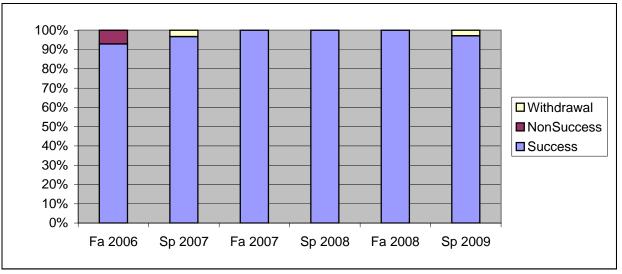

Chabot Success, Non-Success, and Withdrawal Rates By Semester Course: NURS 59

|                | Fa 2006 | Sp 2007 | Fa 2007 | Sp 2008 | Fa 2008 | Sp 2009 |
|----------------|---------|---------|---------|---------|---------|---------|
| Success        | 93%     | 97%     | 100%    | 100%    | 100%    | 97%     |
| Non-Success    | 7%      | 0%      | 0%      | 0%      | 0%      | 0%      |
| Withdrawal     | 0%      | 3%      | 0%      | 0%      | 0%      | 3%      |
| Total Percent  | 100%    | 100%    | 100%    | 100%    | 100%    | 100%    |
| Total Enrolled | 14      | 30      | 12      | 38      | 13      | 34      |