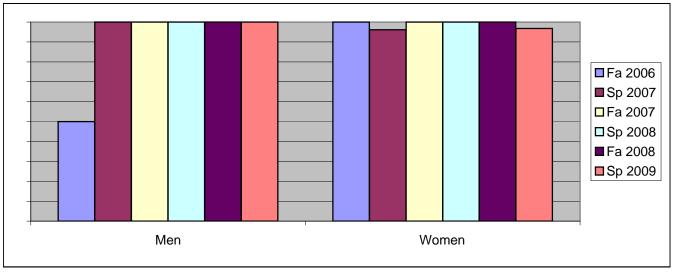

Chabot Success Rates By Gender and Semester Course: NURS 59

|                | Fa 2006 | Sp 2007 | Fa 2007 | Sp 2008 | Fa 2008 | Sp 2009 |
|----------------|---------|---------|---------|---------|---------|---------|
| Men            |         | -       |         | -       |         | -       |
| Success        | 50%     | 100%    | 100%    | 100%    | 100%    | 100%    |
| Non-Success    | 50%     | 0%      | 0%      | 0%      | 0%      | 0%      |
| Withdrawal     | 0%      | 0%      | 0%      | 0%      | 0%      | 0%      |
| Total Percent  | 100%    | 100%    | 100%    | 100%    | 100%    | 100%    |
| Total Enrolled | 2       | 4       | 1       | 6       | 3       | 3       |
| Women          |         |         |         |         |         |         |
| Success        | 100%    | 96%     | 100%    | 100%    | 100%    | 97%     |
| Non-Success    | 0%      | 0%      | 0%      | 0%      | 0%      | 0%      |
| Withdrawal     | 0%      | 4%      | 0%      | 0%      | 0%      | 3%      |
| Total Percent  | 100%    | 100%    | 100%    | 100%    | 100%    | 100%    |
| Total Enrolled | 12      | 26      | 11      | 32      | 10      | 31      |