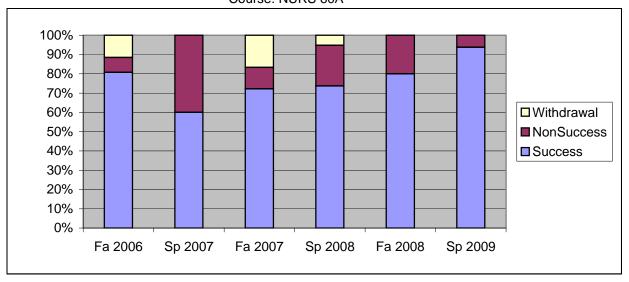

Chabot Success, Non-Success, and Withdrawal Rates By Semester Course: NURS 60A

|                | Fa 2006 | Sp 2007 | Fa 2007 | Sp 2008 | Fa 2008 | Sp 2009 |
|----------------|---------|---------|---------|---------|---------|---------|
| Success        | 81%     | 60%     | 72%     | 74%     | 80%     | 94%     |
| Non-Success    | 8%      | 40%     | 11%     | 21%     | 20%     | 6%      |
| Withdrawal     | 12%     | 0%      | 17%     | 5%      | 0%      | 0%      |
| Total Percent  | 100%    | 100%    | 100%    | 100%    | 100%    | 100%    |
| Total Enrolled | 26      | 20      | 36      | 19      | 40      | 16      |