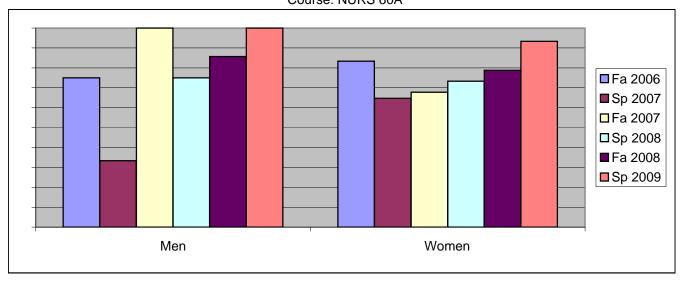

Chabot Success Rates By Gender and Semester Course: NURS 60A

|                | Fa 2006 | Sp 2007 | Fa 2007 | Sp 2008 | Fa 2008 | Sp 2009 |
|----------------|---------|---------|---------|---------|---------|---------|
| Men            |         | •       |         | ·       |         | •       |
| Success        | 75%     | 33%     | 100%    | 75%     | 86%     | 100%    |
| Non-Success    | 25%     | 67%     | 0%      | 0%      | 14%     | 0%      |
| Withdrawal     | 0%      | 0%      | 0%      | 25%     | 0%      | 0%      |
| Total Percent  | 100%    | 100%    | 100%    | 100%    | 100%    | 100%    |
| Total Enrolled | 8       | 3       | 5       | 4       | 7       | 1       |
| Women          |         |         |         |         |         |         |
| Success        | 83%     | 65%     | 68%     | 73%     | 79%     | 93%     |
| Non-Success    | 0%      | 35%     | 13%     | 27%     | 21%     | 7%      |
| Withdrawal     | 17%     | 0%      | 19%     | 0%      | 0%      | 0%      |
| Total Percent  | 100%    | 100%    | 100%    | 100%    | 100%    | 100%    |
| Total Enrolled | 18      | 17      | 31      | 15      | 33      | 15      |