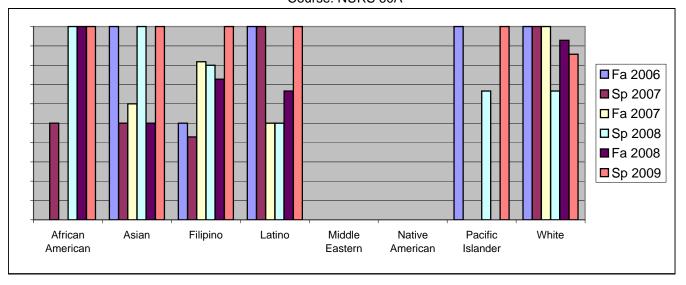

Chabot Success Rates By Ethnicity and Semester Course: NURS 60A

|                  |                | Fa 2006 | Sp 2007 | Fa 2007 | Sp 2008 | Fa 2008 | Sp 2009 |
|------------------|----------------|---------|---------|---------|---------|---------|---------|
| African American |                |         |         |         |         |         |         |
|                  | Success        | 0%      | 50%     | 0%      | 100%    | 100%    | 100%    |
|                  | Non-Success    | 0%      | 50%     | 0%      | 0%      | 0%      | 0%      |
|                  | Withdrawal     | 100%    | 0%      | 100%    | 0%      | 0%      | 0%      |
|                  | Total Percent  | 100%    | 100%    | 100%    | 100%    | 100%    | 100%    |
|                  | Total Enrolled | 1       | 2       | 2       | 2       | 3       | 1       |
| Asian            |                |         |         |         |         |         |         |
|                  | Success        | 100%    | 50%     | 60%     | 100%    | 50%     | 100%    |
|                  | Non-Success    | 0%      | 50%     | 20%     | 0%      | 50%     | 0%      |
|                  | Withdrawal     | 0%      | 0%      | 20%     | 0%      | 0%      | 0%      |
|                  | Total Percent  | 100%    | 100%    | 100%    | 100%    | 100%    | 100%    |
|                  | Total Enrolled | 3       | 4       | 5       | 1       | 2       | 1       |
| Filipino         |                |         |         |         |         |         |         |
|                  | Success        | 50%     | 43%     | 82%     | 80%     | 73%     | 100%    |
|                  | Non-Success    | 33%     | 57%     | 9%      | 20%     | 27%     | 0%      |
|                  | Withdrawal     | 17%     | 0%      | 9%      | 0%      | 0%      | 0%      |
|                  | Total Percent  | 100%    | 100%    | 100%    | 100%    | 100%    | 100%    |
|                  | Total Enrolled | 6       | 7       | 11      | 5       | 11      | 4       |
| Latino           |                |         |         |         |         |         |         |
|                  | Success        | 100%    | 100%    | 50%     | 50%     | 67%     | 100%    |
|                  | Non-Success    | 0%      | 0%      | 50%     | 50%     | 33%     | 0%      |
|                  | Withdrawal     | 0%      | 0%      | 0%      | 0%      | 0%      | 0%      |
|                  | Total Percent  | 100%    | 100%    | 100%    | 100%    | 100%    | 100%    |
|                  | Total Enrolled | 2       | 2       | 2       | 4       | 6       | 2       |
| Middle Eastern   |                |         |         |         |         |         |         |
|                  | Success        | 0%      | 0%      | 0%      | 0%      | 0%      | 0%      |
|                  | Non-Success    | 0%      | 0%      | 0%      | 0%      | 0%      | 0%      |
|                  | Withdrawal     | 0%      | 0%      | 0%      | 0%      | 0%      | 0%      |

|            | Total Percent  | 0%   | 0%   | 0%   | 0%   | 0%   | 0%   |
|------------|----------------|------|------|------|------|------|------|
|            | Total Enrolled | 0    | 0    | 0    | 0    | 0    | 0    |
| Native Ar  | nerican        |      |      |      |      |      |      |
|            | Success        | 0%   | 0%   | 0%   | 0%   | 0%   | 0%   |
|            | Non-Success    | 0%   | 0%   | 0%   | 0%   | 0%   | 0%   |
|            | Withdrawal     | 0%   | 0%   | 0%   | 0%   | 0%   | 0%   |
|            | Total Percent  | 0%   | 0%   | 0%   | 0%   | 0%   | 0%   |
|            | Total Enrolled | 0    | 0    | 0    | 0    | 0    | 0    |
| Pacific Is | lander         |      |      |      |      |      |      |
|            | Success        | 100% | 0%   | 0%   | 67%  | 0%   | 100% |
|            | Non-Success    | 0%   | 100% | 0%   | 33%  | 100% | 0%   |
|            | Withdrawal     | 0%   | 0%   | 0%   | 0%   | 0%   | 0%   |
|            | Total Percent  | 100% | 100% | 0%   | 100% | 100% | 100% |
|            | Total Enrolled | 1    | 1    | 0    | 3    | 1    | 1    |
| White      |                |      |      |      |      |      |      |
|            | Success        | 100% | 100% | 100% | 67%  | 93%  | 86%  |
|            | Non-Success    | 0%   | 0%   | 0%   | 0%   | 7%   | 14%  |
|            | Withdrawal     | 0%   | 0%   | 0%   | 33%  | 0%   | 0%   |
|            | Total Percent  | 100% | 100% | 100% | 100% | 100% | 100% |
|            | Total Enrolled | 9    | 3    | 11   | 3    | 14   | 7    |