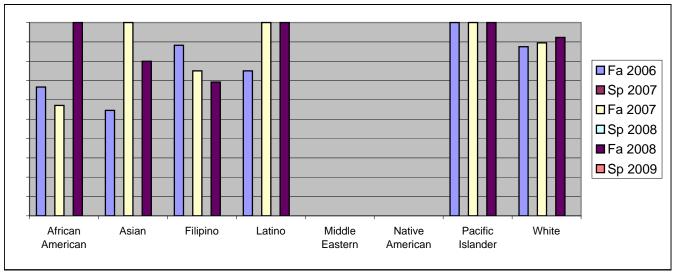

Chabot Success Rates By Ethnicity and Semester Course: NURS 61

|                  |                | Fa 2006 | Sp 2007 | Fa 2007 | Sp 2008 | Fa 2008 | Sp 2009 |  |  |
|------------------|----------------|---------|---------|---------|---------|---------|---------|--|--|
| African American |                |         |         |         |         |         |         |  |  |
|                  | Success        | 67%     |         |         |         |         |         |  |  |
|                  | Non-Success    | 0%      | 0%      |         |         |         |         |  |  |
|                  | Withdrawal     | 33%     | 0%      |         | 0%      |         |         |  |  |
|                  | Total Percent  | 100%    |         |         |         |         |         |  |  |
|                  | Total Enrolled | 3       | 0       | 7       | 0       | 2       | 0       |  |  |
| Asian            |                |         |         |         |         |         |         |  |  |
|                  | Success        | 55%     |         |         | 0%      |         |         |  |  |
|                  | Non-Success    | 0%      | 0%      |         |         |         |         |  |  |
|                  | Withdrawal     | 45%     | 0%      |         | 0%      |         | 0%      |  |  |
|                  | Total Percent  | 100%    |         |         |         |         |         |  |  |
|                  | Total Enrolled | 11      | 0       | 3       | 0       | 10      | 0       |  |  |
| Filipino         |                |         |         |         |         |         |         |  |  |
|                  | Success        | 88%     |         |         |         |         |         |  |  |
|                  | Non-Success    | 0%      | 0%      |         | 0%      |         |         |  |  |
|                  | Withdrawal     | 12%     | 0%      | 19%     | 0%      | 31%     | 0%      |  |  |
|                  | Total Percent  | 100%    | 0%      | 100%    | 0%      | 100%    | 0%      |  |  |
|                  | Total Enrolled | 17      | 0       | 16      | 0       | 13      | 0       |  |  |
| Latino           |                |         |         |         |         |         |         |  |  |
|                  | Success        | 75%     | 0%      | 100%    | 0%      | 100%    | 0%      |  |  |
|                  | Non-Success    | 0%      | 0%      | 0%      | 0%      | 0%      | 0%      |  |  |
|                  | Withdrawal     | 25%     | 0%      | 0%      | 0%      | 0%      | 0%      |  |  |
|                  | Total Percent  | 100%    | 0%      | 100%    | 0%      | 100%    | 0%      |  |  |
|                  | Total Enrolled | 4       | 0       | 10      | 0       | 5       | 0       |  |  |
| Middle Eastern   |                |         |         |         |         |         |         |  |  |
|                  | Success        | 0%      | 0%      | 0%      | 0%      | 0%      | 0%      |  |  |
|                  | Non-Success    | 0%      | 0%      | 0%      | 0%      | 0%      | 0%      |  |  |
|                  | Withdrawal     | 0%      | 0%      | 0%      | 0%      | 0%      | 0%      |  |  |
|                  | Total Percent  | 0%      | 0%      | 0%      | 0%      | 0%      | 0%      |  |  |
|                  | Total Enrolled | 0       | 0       | 0       | 0       | 0       | 0       |  |  |
| Native American  |                |         |         |         |         |         |         |  |  |
|                  | Success        | 0%      | 0%      | 0%      | 0%      | 0%      | 0%      |  |  |
|                  | Non-Success    | 0%      | 0%      | 0%      | 0%      | 0%      | 0%      |  |  |
|                  | Withdrawal     | 0%      | 0%      | 0%      | 0%      | 0%      | 0%      |  |  |
|                  |                |         |         |         |         |         |         |  |  |

|            | Total Percent  | 0%   | 0% | 0%   | 0% | 0%   | 0% |
|------------|----------------|------|----|------|----|------|----|
|            | Total Enrolled | 0    | 0  | 0    | 0  | 0    | 0  |
| Pacific Is | slander        |      |    |      |    |      |    |
|            | Success        | 100% | 0% | 100% | 0% | 100% | 0% |
|            | Non-Success    | 0%   | 0% | 0%   | 0% | 0%   | 0% |
|            | Withdrawal     | 0%   | 0% | 0%   | 0% | 0%   | 0% |
|            | Total Percent  | 100% | 0% | 100% | 0% | 100% | 0% |
|            | Total Enrolled | 1    | 0  | 3    | 0  | 1    | 0  |
| White      |                |      |    |      |    |      |    |
|            | Success        | 88%  | 0% | 89%  | 0% | 92%  | 0% |
|            | Non-Success    | 0%   | 0% | 0%   | 0% | 4%   | 0% |
|            | Withdrawal     | 13%  | 0% | 11%  | 0% | 4%   | 0% |
|            | Total Percent  | 100% | 0% | 100% | 0% | 100% | 0% |
|            | Total Enrolled | 16   | 0  | 19   | 0  | 26   | 0  |