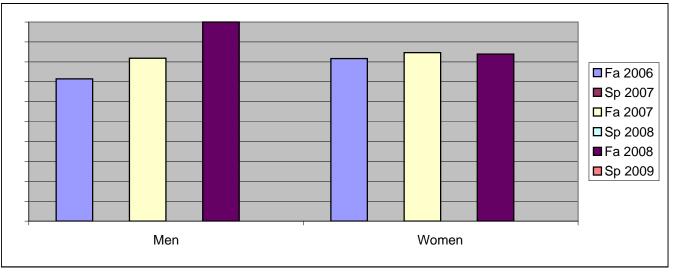

Chabot Success Rates By Gender and Semester Course: NURS 61

|                | Fa 2006 | Sp 2007 | Fa 2007 | Sp 2008 | Fa 2008 | Sp 2009 |
|----------------|---------|---------|---------|---------|---------|---------|
| Men            |         |         |         |         |         |         |
| Success        | 71%     | 0%      | 82%     | 0%      | 100%    | 0%      |
| Non-Success    | 0%      | 0%      | 9%      | 0%      | 0%      | 0%      |
| Withdrawal     | 29%     | 0%      | 9%      | 0%      | 0%      | 0%      |
| Total Percent  | 100%    | 0%      | 100%    | 0%      | 100%    | 0%      |
| Total Enrolled | 7       | 0       | 11      | 0       | 5       | 0       |
| Women          |         |         |         |         |         |         |
| Success        | 82%     | 0%      | 85%     | 0%      | 84%     | 0%      |
| Non-Success    | 0%      | 0%      | 2%      | 0%      | 4%      | 0%      |
| Withdrawal     | 18%     | 0%      | 13%     | 0%      | 13%     | 0%      |
| Total Percent  | 100%    | 0%      | 100%    | 0%      | 100%    | 0%      |
| Total Enrolled | 49      | 0       | 52      | 0       | 56      | 0       |