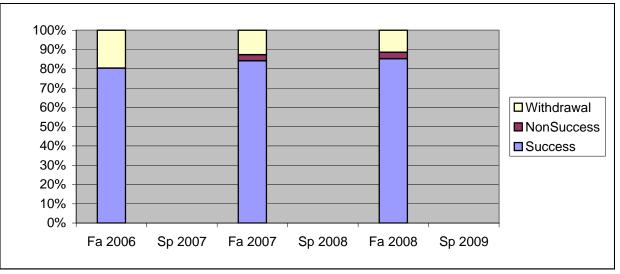

Chabot Success, Non-Success, and Withdrawal Rates By Semester Course: NURS 61

|                | Fa 2006 | Sp 2007 | Fa 2007 | Sp 2008 | Fa 2008 | Sp 2009 |
|----------------|---------|---------|---------|---------|---------|---------|
| Success        | 80%     | 0%      | 84%     | 0%      | 85%     | 0%      |
| Non-Success    | 0%      | 0%      | 3%      | 0%      | 3%      | 0%      |
| Withdrawal     | 20%     | 0%      | 13%     | 0%      | 11%     | 0%      |
| Total Percent  | 100%    | 0%      | 100%    | 0%      | 100%    | 0%      |
| Total Enrolled | 56      | 0       | 63      | 0       | 61      | 0       |