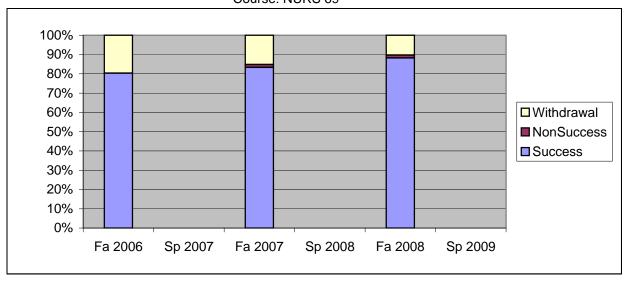

Chabot Success, Non-Success, and Withdrawal Rates By Semester Course: NURS 69

|                | Fa 2006 | Sp 2007 | Fa 2007 | Sp 2008 | Fa 2008 | Sp 2009 |
|----------------|---------|---------|---------|---------|---------|---------|
| Success        | 80%     | 0%      | 83%     | 0%      | 88%     | 0%      |
| Non-Success    | 0%      | 0%      | 2%      | 0%      | 1%      | 0%      |
| Withdrawal     | 20%     | 0%      | 15%     | 0%      | 10%     | 0%      |
| Total Percent  | 100%    | 0%      | 100%    | 0%      | 100%    | 0%      |
| Total Enrolled | 61      | 0       | 66      | 0       | 68      | 0       |