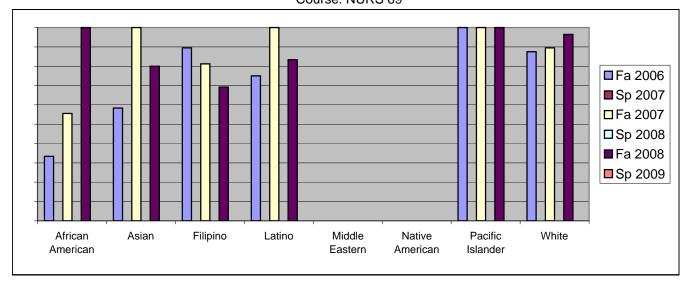

Chabot Success Rates By Ethnicity and Semester Course: NURS 69

|           |                | Fa 2006 | Sp 2007 | Fa 2007 | Sp 2008 | Fa 2008 | Sp 2009 |
|-----------|----------------|---------|---------|---------|---------|---------|---------|
| African A | merican        |         |         |         |         |         |         |
|           | Success        | 33%     | 0%      | 56%     | 0%      | 100%    | 0%      |
|           | Non-Success    | 0%      | 0%      | 11%     | 0%      |         |         |
|           | Withdrawal     | 67%     | 0%      | 33%     | 0%      |         |         |
|           | Total Percent  | 100%    | 0%      | 100%    | 0%      | 100%    | 0%      |
|           | Total Enrolled | 3       | 0       | 9       | 0       | 4       | 0       |
| Asian     |                |         |         |         |         |         |         |
|           | Success        | 58%     | 0%      | 100%    | 0%      | 80%     | 0%      |
|           | Non-Success    | 0%      | 0%      | 0%      | 0%      | 0%      | 0%      |
|           | Withdrawal     | 42%     | 0%      | 0%      | 0%      | 20%     | 0%      |
|           | Total Percent  | 100%    | 0%      | 100%    | 0%      | 100%    | 0%      |
|           | Total Enrolled | 12      | 0       | 3       | 0       | 10      | 0       |
| Filipino  |                |         |         |         |         |         |         |
|           | Success        | 89%     | 0%      | 81%     | 0%      | 69%     | 0%      |
|           | Non-Success    | 0%      | 0%      | 0%      | 0%      | 0%      | 0%      |
|           | Withdrawal     | 11%     | 0%      | 19%     | 0%      | 31%     | 0%      |
|           | Total Percent  | 100%    | 0%      | 100%    | 0%      | 100%    | 0%      |
|           | Total Enrolled | 19      | 0       | 16      | 0       | 13      | 0       |
| Latino    |                |         |         |         |         |         |         |
|           | Success        | 75%     | 0%      | 100%    | 0%      | 83%     | 0%      |
|           | Non-Success    | 0%      | 0%      | 0%      | 0%      | 17%     | 0%      |
|           | Withdrawal     | 25%     | 0%      | 0%      | 0%      | 0%      | 0%      |
|           | Total Percent  | 100%    | 0%      | 100%    | 0%      | 100%    | 0%      |
|           | Total Enrolled | 4       | 0       | 10      | 0       | 6       | 0       |
| Middle E  | astern         |         |         |         |         |         |         |
|           | Success        | 0%      | 0%      | 0%      | 0%      | 0%      | 0%      |
|           | Non-Success    | 0%      | 0%      | 0%      | 0%      | 0%      | 0%      |
|           | Withdrawal     | 0%      | 0%      | 0%      | 0%      | 0%      | 0%      |
|           | Total Percent  | 0%      | 0%      | 0%      | 0%      | 0%      | 0%      |
|           | Total Enrolled | 0       | 0       | 0       | 0       | 0       | 0       |
| Native Ar | merican        |         |         |         |         |         |         |
|           | Success        | 0%      | 0%      | 0%      | 0%      | 0%      | 0%      |
|           | Non-Success    | 0%      | 0%      | 0%      | 0%      | 0%      | 0%      |
|           | Withdrawal     | 0%      | 0%      | 0%      | 0%      | 0%      | 0%      |
|           |                |         |         |         |         |         |         |

|            | Total Percent          | 0%              | 0%       | 0%              | 0%       | 0%              | 0%             |  |
|------------|------------------------|-----------------|----------|-----------------|----------|-----------------|----------------|--|
|            | Total Enrolled         | 0               | 0        | 0               | 0        | 0               | 0              |  |
| Pacific Is | slander                |                 |          |                 |          |                 |                |  |
|            | Success                | 100%            | 0%       | 100%            | 0%       | 100%            | 0%             |  |
|            | Non-Success            | 0%              | 0%       | 0%              | 0%       | 0%              | 0%             |  |
|            | Withdrawal             | 0%              | 0%       | 0%              | 0%       | 0%              | 0%             |  |
|            | Total Percent          | 100%            | 0%       | 100%            | 0%       | 100%            | 0%             |  |
|            |                        |                 |          |                 |          |                 |                |  |
|            | Total Enrolled         | 1               | 0        | 3               | 0        | 2               | 0              |  |
| White      | Total Enrolled         | 1               | 0        | 3               | 0        | 2               | 0              |  |
| White      | Total Enrolled Success | <b>1</b><br>88% | <b>0</b> | <b>3</b><br>89% | <b>0</b> | <b>2</b><br>96% | <b>0</b><br>0% |  |
| White      |                        | -               | -        | -               | -        | _               | -              |  |
| White      | Success                | 88%             | 0%       | 89%             | 0%       | 96%             | 0%             |  |
| White      | Success<br>Non-Success | 88%<br>0%       | 0%<br>0% | 89%<br>0%       | 0%<br>0% | 96%<br>0%       | 0%<br>0%       |  |