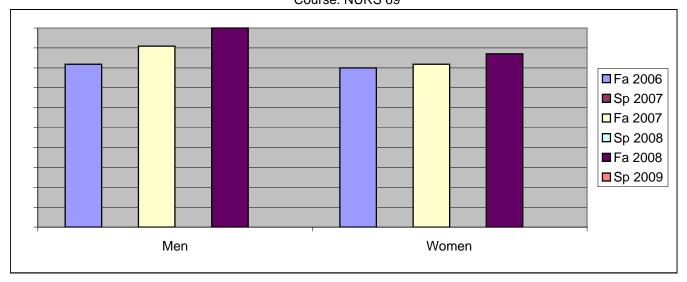

Chabot Success Rates By Gender and Semester Course: NURS 69

|                | Fa 2006 | Sp 2007 | Fa 2007 | Sp 2008 | Fa 2008 | Sp 2009 |
|----------------|---------|---------|---------|---------|---------|---------|
| Men            |         |         |         |         |         |         |
| Success        | 82%     | 0%      | 91%     | 0%      | 100%    | 0%      |
| Non-Success    | 0%      | 0%      | 0%      | 0%      | 0%      | 0%      |
| Withdrawal     | 18%     | 0%      | 9%      | 0%      | 0%      | 0%      |
| Total Percent  | 100%    | 0%      | 100%    | 0%      | 100%    | 0%      |
| Total Enrolled | 11      | 0       | 11      | 0       | 6       | 0       |
| Women          |         |         |         |         |         |         |
| Success        | 80%     | 0%      | 82%     | 0%      | 87%     | 0%      |
| Non-Success    | 0%      | 0%      | 2%      | 0%      | 2%      | 0%      |
| Withdrawal     | 20%     | 0%      | 16%     | 0%      | 11%     | 0%      |
| Total Percent  | 100%    | 0%      | 100%    | 0%      | 100%    | 0%      |
| Total Enrolled | 50      | 0       | 55      | 0       | 62      | 0       |