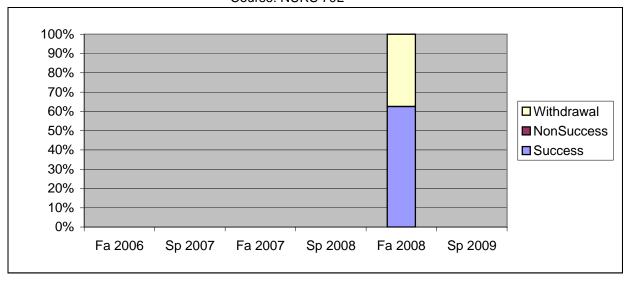

Chabot Success, Non-Success, and Withdrawal Rates By Semester Course: NURS 70L

|                | Fa 2006 | Sp 2007 | Fa 2007 | Sp 2008 | Fa 2008 | Sp 2009 |
|----------------|---------|---------|---------|---------|---------|---------|
| Success        | 0%      | 0%      | 0%      | 0%      | 63%     | 0%      |
| Non-Success    | 0%      | 0%      | 0%      | 0%      | 0%      | 0%      |
| Withdrawal     | 0%      | 0%      | 0%      | 0%      | 38%     | 0%      |
| Total Percent  | 0%      | 0%      | 0%      | 0%      | 100%    | 0%      |
| Total Enrolled | 0       | 0       | 0       | 0       | 8       | 0       |