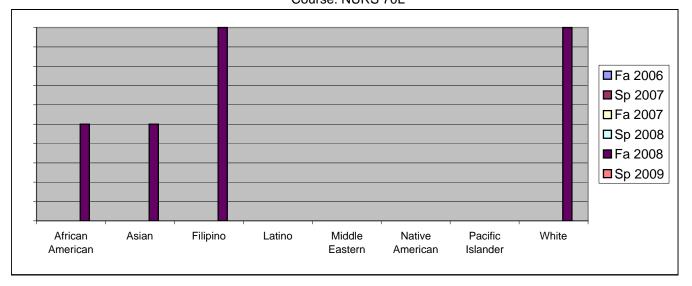

Chabot Success Rates By Ethnicity and Semester Course: NURS 70L

|                  |                | Fa 2006 | Sp 2007 | Fa 2007 | Sp 2008 | Fa 2008 | Sp 2009 |  |  |
|------------------|----------------|---------|---------|---------|---------|---------|---------|--|--|
| African American |                |         |         |         |         |         |         |  |  |
|                  | Success        | 0%      |         |         |         |         | 0%      |  |  |
|                  | Non-Success    | 0%      |         |         |         |         | 0%      |  |  |
|                  | Withdrawal     | 0%      | 0%      | 0%      | 0%      |         | 0%      |  |  |
|                  | Total Percent  | 0%      |         |         |         |         |         |  |  |
|                  | Total Enrolled | 0       | 0       | 0       | 0       | 2       | 0       |  |  |
| Asian            |                |         |         |         |         |         |         |  |  |
|                  | Success        | 0%      |         |         |         |         | 0%      |  |  |
|                  | Non-Success    | 0%      | 0%      |         |         | 0%      | 0%      |  |  |
|                  | Withdrawal     | 0%      | 0%      | 0%      | 0%      | 50%     | 0%      |  |  |
|                  | Total Percent  | 0%      | 0%      | 0%      | 0%      | 100%    | 0%      |  |  |
|                  | Total Enrolled | 0       | 0       | 0       | 0       | 2       | 0       |  |  |
| Filipino         |                |         |         |         |         |         |         |  |  |
|                  | Success        | 0%      | 0%      | 0%      | 0%      | 100%    | 0%      |  |  |
|                  | Non-Success    | 0%      | 0%      | 0%      | 0%      | 0%      | 0%      |  |  |
|                  | Withdrawal     | 0%      | 0%      | 0%      | 0%      | 0%      | 0%      |  |  |
|                  | Total Percent  | 0%      | 0%      | 0%      | 0%      | 100%    | 0%      |  |  |
|                  | Total Enrolled | 0       | 0       | 0       | 0       | 2       | 0       |  |  |
| Latino           |                |         |         |         |         |         |         |  |  |
|                  | Success        | 0%      | 0%      | 0%      | 0%      | 0%      | 0%      |  |  |
|                  | Non-Success    | 0%      | 0%      | 0%      | 0%      | 0%      | 0%      |  |  |
|                  | Withdrawal     | 0%      | 0%      | 0%      | 0%      | 100%    | 0%      |  |  |
|                  | Total Percent  | 0%      | 0%      | 0%      | 0%      | 100%    | 0%      |  |  |
|                  | Total Enrolled | 0       | 0       | 0       | 0       | 1       | 0       |  |  |
| Middle E         | astern         |         |         |         |         |         |         |  |  |
|                  | Success        | 0%      | 0%      | 0%      | 0%      | 0%      | 0%      |  |  |
|                  | Non-Success    | 0%      | 0%      | 0%      | 0%      | 0%      | 0%      |  |  |
|                  | Withdrawal     | 0%      | 0%      | 0%      | 0%      | 0%      | 0%      |  |  |
|                  | Total Percent  | 0%      | 0%      | 0%      | 0%      | 0%      | 0%      |  |  |
|                  | Total Enrolled | 0       | 0       | 0       | 0       | 0       | 0       |  |  |
| Native A         | merican        |         |         |         |         |         |         |  |  |
|                  | Success        | 0%      | 0%      | 0%      | 0%      | 0%      | 0%      |  |  |
|                  | Non-Success    | 0%      | 0%      | 0%      | 0%      | 0%      | 0%      |  |  |
|                  | Withdrawal     | 0%      | 0%      | 0%      | 0%      | 0%      | 0%      |  |  |
|                  |                |         |         |         |         |         |         |  |  |

|            | Total Percent  | 0% | 0% | 0% | 0% | 0%   | 0% |  |
|------------|----------------|----|----|----|----|------|----|--|
|            | Total Enrolled | 0  | 0  | 0  | 0  | 0    | 0  |  |
| Pacific Is | lander         |    |    |    |    |      |    |  |
|            | Success        | 0% | 0% | 0% | 0% | 0%   | 0% |  |
|            | Non-Success    | 0% | 0% | 0% | 0% | 0%   | 0% |  |
|            | Withdrawal     | 0% | 0% | 0% | 0% | 0%   | 0% |  |
|            | Total Percent  | 0% | 0% | 0% | 0% | 0%   | 0% |  |
|            | Total Enrolled | 0  | 0  | 0  | 0  | 0    | 0  |  |
| White      |                |    |    |    |    |      |    |  |
|            | Success        | 0% | 0% | 0% | 0% | 100% | 0% |  |
|            | Non-Success    | 0% | 0% | 0% | 0% | 0%   | 0% |  |
|            | Withdrawal     | 0% | 0% | 0% | 0% | 0%   | 0% |  |
|            | Total Percent  | 0% | 0% | 0% | 0% | 100% | 0% |  |
|            | Total Enrolled | 0  | 0  | 0  | 0  | 1    | 0  |  |