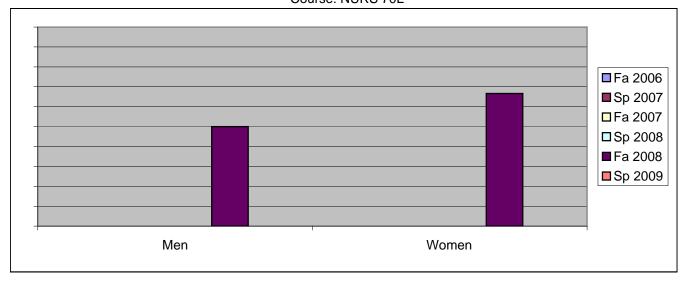

Chabot Success Rates By Gender and Semester Course: NURS 70L

|                | Fa 2006 | Sp 2007 | Fa 2007 | Sp 2008 | Fa 2008 | Sp 2009 |
|----------------|---------|---------|---------|---------|---------|---------|
| Men            |         | •       |         | ·       |         | •       |
| Success        | 0%      | 0%      | 0%      | 0%      | 50%     | 0%      |
| Non-Success    | 0%      | 0%      | 0%      | 0%      | 0%      | 0%      |
| Withdrawal     | 0%      | 0%      | 0%      | 0%      | 50%     | 0%      |
| Total Percent  | 0%      | 0%      | 0%      | 0%      | 100%    | 0%      |
| Total Enrolled | 0       | 0       | 0       | 0       | 2       | 0       |
| Women          |         |         |         |         |         |         |
| Success        | 0%      | 0%      | 0%      | 0%      | 67%     | 0%      |
| Non-Success    | 0%      | 0%      | 0%      | 0%      | 0%      | 0%      |
| Withdrawal     | 0%      | 0%      | 0%      | 0%      | 33%     | 0%      |
| Total Percent  | 0%      | 0%      | 0%      | 0%      | 100%    | 0%      |
| Total Enrolled | 0       | 0       | 0       | 0       | 6       | 0       |