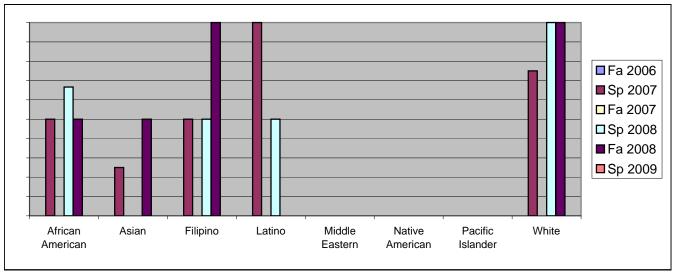

Chabot Success Rates By Ethnicity and Semester Course: NURS 70

| African American    Success  0%  50%  0%  67%  50%  0%    Non-Success  0%  50%  0%  0%  0%  0%    Total Percent  0%  100%  0%  100%  0%  0%    Total Enrolled  0%  25%  0%  0%  50%  0%    Asian  Success  0%  25%  0%  50%  0%  0%  0%  0%  0%  0%  0%  0%  0%  0%  0%  0%  0%  0%  0%  0%  0%  0%  0%  0%  0%  0%  0%  0%  0%  0%  0%  0%  0%  0%  0%  0%  0%  0%  0%  0%  0%  0%  0%  0%  0%  0%  0%  0%  0%  0%  0%  0%  0%  0%  0%  0%  0%  0%  0%  0%  0%  0%  <                                                                                                                                |           |                | Fa 2006 | Sp 2007 | Fa 2007 | Sp 2008 | Fa 2008 | Sp 2009 |
|-------------------------------------------------------------------------------------------------------------------------------------------------------------------------------------------------------------------------------------------------------------------------------------------------------------------------------------------------------------------------------------------------------------------------------------------------------------------------------------------------------------------------------------------------------------------------------------------------------|-----------|----------------|---------|---------|---------|---------|---------|---------|
| Non-Success  0%  0%  0%  33%  0%  0%    Total Percent  0%  100%  0%  100%  0%  0%  0%  0%  0%  0%  0%  0%  0%  0%  0%  0%  0%  0%  0%  0%  0%  0%  0%  0%  0%  0%  0%  0%  0%  0%  0%  0%  0%  0%  0%  0%  0%  0%  0%  0%  0%  0%  0%  0%  0%  0%  0%  0%  0%  0%  0%  0%  0%  0%  0%  0%  0%  0%  0%  0%  0%  0%  0%  0%  0%  0%  0%  0%  0%  0%  0%  0%  0%  0%  0%  0%  0%  0%  0%  0%  0%  0%  0%  0%  0%  0%  0%  0%  0%  0%  0% <td< td=""><td>African A</td><td>American</td><td></td><td></td><td></td><td></td><td></td><td></td></td<>                                                      | African A | American       |         |         |         |         |         |         |
| Withdrawal  0%  50%  0%  0%  50%  0%    Total Percent  0%  100%  0%  100%  0%  0%    Asian  0  2  0  6  2  0    Asian  Success  0%  25%  0%  50%  0%  0%  0%  0%  0%  0%  0%  0%  0%  0%  0%  0%  0%  0%  0%  0%  0%  0%  0%  0%  0%  0%  0%  0%  0%  0%  0%  0%  0%  0%  0%  0%  0%  0%  0%  0%  0%  0%  0%  0%  0%  0%  0%  0%  0%  0%  0%  0%  0%  0%  0%  0%  0%  0%  0%  0%  0%  0%  0%  0%  0%  0%  0%  0%  0%  0%  0%  0%  0%  0%                                                                                                                                                              |           | Success        | 0%      | 50%     | 0%      | 67%     | 50%     | 0%      |
| Total Percent<br>Total Enrolled  0%  100%  0%  100%  0%  0%    Asian  Success  0%  25%  0%  50%  0%    Non-Success  0%  25%  0%  50%  0%  0%    Mon-Success  0%  25%  0%  50%  0%  0%    Total Percent  0%  100%  0%  100%  100%  0%    Total Enrolled  0%  25%  0%  50%  0%  0%    Filipino  Success  0%  50%  0%  0%  0%  0%    Total Percent  0%  25%  0%  0%  0%  0%    Total Percent  0%  100%  0%  0%  0%  0%  0%    Total Percent  0%  100%  0%  50%  0%  0%  0%  0%    Total Percent  0%  100%  0%  50%  0%  0%  0%  0%                                                                       |           | Non-Success    | 0%      | 0%      | 0%      | 33%     | 0%      | 0%      |
| Total Enrolled  0  2  0  6  2  0    Asian                                                                                                                                                                                                                                                                                                                                                                                                                                                                                                                                                             |           | Withdrawal     | 0%      | 50%     |         |         | 50%     | 0%      |
| Asian  Success  0%  25%  0%  0%  50%  0%  0%    Non-Success  0%  50%  0%  50%  0%  0%  0%  0%  0%  0%  0%  0%  0%  0%  0%  0%  0%  0%  0%  0%  0%  0%  0%  0%  0%  0%  0%  0%  0%  0%  0%  0%  0%  0%  0%  0%  0%  0%  0%  0%  0%  0%  0%  0%  0%  0%  0%  0%  0%  0%  0%  0%  0%  0%  0%  0%  0%  0%  0%  0%  0%  0%  0%  0%  0%  0%  0%  0%  0%  0%  0%  0%  0%  0%  0%  0%  0%  0%  0%  0%  0%  0%  0%  0%  0%  0%  0%  0%  0%  0%<                                                                                                                                                                |           |                | 0%      |         |         | 100%    | 100%    | 0%      |
| Success  0%  25%  0%  0%  50%  0%    Non-Success  0%  50%  0%  50%  0%  0%    Withdrawal  0%  25%  0%  50%  50%  0%    Total Percent  0%  100%  0%  100%  100%  0%    Total Enrolled  0%  25%  0%  50%  0%  2%    Filipino  Success  0%  50%  0%  50%  0%  0%  0%    Non-Success  0%  25%  0%  0%  0%  0%  0%  0%  0%  0%  0%  0%  0%  0%  0%  0%  0%  0%  0%  0%  0%  0%  0%  0%  0%  0%  0%  0%  0%  0%  0%  0%  0%  0%  0%  0%  0%  0%  0%  0%  0%  0%  0%  0%  0%  0%  0% <td></td> <td>Total Enrolled</td> <td>0</td> <td>2</td> <td>0</td> <td>6</td> <td>2</td> <td>0</td>                     |           | Total Enrolled | 0       | 2       | 0       | 6       | 2       | 0       |
| Non-Success  0%  50%  0%  50%  0%  0%    Total Percent  0%  100%  0%  100%  0%  0%  0%  0%  0%  0%  0%  0%  0%  0%  0%  0%  0%  0%  0%  0%  0%  0%  0%  0%  0%  0%  0%  0%  0%  0%  0%  0%  0%  0%  0%  0%  0%  0%  0%  0%  0%  0%  0%  0%  0%  0%  0%  0%  0%  0%  0%  0%  0%  0%  0%  0%  0%  0%  0%  0%  0%  0%  0%  0%  0%  0%  0%  0%  0%  0%  0%  0%  0%  0%  0%  0%  0%  0%  0%  0%  0%  0%  0%  0%  0%  0%  0%  0%  0%  0%  0% <t< td=""><td>Asian</td><td></td><td></td><td></td><td></td><td></td><td></td><td></td></t<>                                                                   | Asian     |                |         |         |         |         |         |         |
| Withdrawal<br>Total Percent  0%  25%  0%  50%  50%  0%    Total Percent<br>Total Enrolled  0%  100%  0%  100%  0%  0%    Filipino  0  4  0  4  2  0    Filipino  50%  0%  50%  0%  6%  0%    Non-Success  0%  25%  0%  0%  0%  0%    Mithdrawal  0%  25%  0%  50%  0%  0%    Total Percent  0%  100%  0%  100%  0%  0%  0%    Total Enrolled  0  4  0  4  2  0    Latino  50%  0%  0%  0%  0%  0%  0%  0%  0%  0%  0%  0%  0%  0%  0%  0%  0%  0%  0%  0%  0%  0%  0%  0%  0%  0%  0%  0%  0%  0%  0%                                                                                                 |           |                |         |         |         |         |         |         |
| Total Percent<br>Total Enrolled  0%  100%  0%  100%  0%    Filipino  Success  0%  50%  0%  50%  100%  0%    Success  0%  25%  0%  0%  0%  0%    Mon-Success  0%  25%  0%  0%  0%  0%    Withdrawal  0%  25%  0%  50%  0%  0%    Total Percent  0%  100%  0%  100%  0%  0%    Total Enrolled  0  4  0  4  2  0    Latino  Success  0%  100%  0%  50%  0%  0%    Non-Success  0%  0%  0%  0%  0%  0%  0%  0%  0%  0%  0%  0%  0%  0%  0%  0%  0%  0%  0%  0%  0%  0%  0%  0%  0%  0%  0%  0%  0%  0% <t< td=""><td></td><td>Non-Success</td><td></td><td></td><td></td><td></td><td></td><td></td></t<> |           | Non-Success    |         |         |         |         |         |         |
| Total Enrolled  0  4  0  4  2  0    Filipino  Success  0%  50%  0%  50%  0%  0%  0%  0%  0%  0%  0%  0%  0%  0%  0%  0%  0%  0%  0%  0%  0%  0%  0%  0%  0%  0%  0%  0%  0%  0%  0%  0%  0%  0%  0%  0%  0%  0%  0%  0%  0%  0%  0%  0%  0%  0%  0%  0%  0%  0%  0%  0%  0%  0%  0%  0%  0%  0%  0%  0%  0%  0%  0%  0%  0%  0%  0%  0%  0%  0%  0%  0%  0%  0%  0%  0%  0%  0%  0%  0%  0%  0%  0%  0%  0%  0%  0%  0%  0%  0%  0% <td></td> <td></td> <td></td> <td></td> <td></td> <td></td> <td></td> <td></td>                                                                                   |           |                |         |         |         |         |         |         |
| Filipino  Success  0%  50%  0%  50%  100%  0%    Non-Success  0%  25%  0%  0%  0%  0%  0%  0%  0%  0%  0%  0%  0%  0%  0%  0%  0%  0%  0%  0%  0%  0%  0%  0%  0%  0%  0%  0%  0%  0%  0%  0%  0%  0%  0%  0%  0%  0%  0%  0%  0%  0%  0%  0%  0%  0%  0%  0%  0%  0%  0%  0%  0%  0%  0%  0%  0%  0%  0%  0%  0%  0%  0%  0%  0%  0%  0%  0%  0%  0%  0%  0%  0%  0%  0%  0%  0%  0%  0%  0%  0%  0%  0%  0%  0%  0%  0%  0%  0%  0% <td< td=""><td></td><td></td><td>0%</td><td>100%</td><td>0%</td><td>100%</td><td>100%</td><td>0%</td></td<>                                                     |           |                | 0%      | 100%    | 0%      | 100%    | 100%    | 0%      |
| Success  0%  50%  0%  50%  100%  0%    Non-Success  0%  25%  0%  0%  0%  0%  0%  0%  0%  0%  0%  0%  0%  0%  0%  0%  0%  0%  0%  0%  0%  0%  0%  0%  0%  0%  0%  0%  0%  0%  0%  0%  0%  0%  0%  0%  0%  0%  0%  0%  0%  0%  0%  0%  0%  0%  0%  0%  0%  0%  0%  0%  0%  0%  0%  0%  0%  0%  0%  0%  0%  0%  0%  0%  0%  0%  0%  0%  0%  0%  0%  0%  0%  0%  0%  0%  0%  0%  0%  0%  0%  0%  0%  0%  0%  0%  0%  0%  0%  0%  0%  0% <td></td> <td>Total Enrolled</td> <td>0</td> <td>4</td> <td>0</td> <td>4</td> <td>2</td> <td>0</td>                                                               |           | Total Enrolled | 0       | 4       | 0       | 4       | 2       | 0       |
| Non-Success  0%  25%  0%  0%  0%  0%    Withdrawal  0%  25%  0%  50%  0%  0%    Total Percent  0%  100%  0%  100%  100%  0%    Total Enrolled  0  4  0  4  2  0    Latino  Success  0%  100%  0%  50%  0%  0%    Non-Success  0%  100%  0%  50%  0%  0%    Non-Success  0%  0%  0%  0%  0%  0%  0%    Withdrawal  0%  0%  0%  0%  0%  0%  0%    Total Percent  0%  100%  0%  0%  0%  0%  0%  0%  0%  0%  0%  0%  0%  0%  0%  0%  0%  0%  0%  0%  0%  0%  0%  0%  0%  0%  0%  0%  0%                                                                                                                   | Filipino  |                |         |         |         |         |         |         |
| Withdrawal  0%  25%  0%  50%  0%  0%    Total Percent  0%  100%  0%  100%  0%  0%  0%  0%  0%  0%  0%  0%  0%  0%  0%  0%  0%  0%  0%  0%  0%  0%  0%  0%  0%  0%  0%  0%  0%  0%  0%  0%  0%  0%  0%  0%  0%  0%  0%  0%  0%  0%  0%  0%  0%  0%  0%  0%  0%  0%  0%  0%  0%  0%  0%  0%  0%  0%  0%  0%  0%  0%  0%  0%  0%  0%  0%  0%  0%  0%  0%  0%  0%  0%  0%  0%  0%  0%  0%  0%  0%  0%  0%  0%  0%  0%  0%  0%  0%  0%  0% <td< td=""><td></td><td></td><td></td><td></td><td></td><td></td><td></td><td></td></td<>                                                                       |           |                |         |         |         |         |         |         |
| Total Percent<br>Total Enrolled  0%  100%  0%  100%  100%  0%    Latino  Success  0%  100%  0%  50%  0%  0%    Success  0%  100%  0%  50%  0%  0%    Non-Success  0%  0%  0%  0%  50%  0%  0%    Withdrawal  0%  0%  0%  0%  0%  0%  100%  0%    Total Percent  0%  100%  0%  0%  0%  100%  0%    Total Enrolled  0  1  0  2  1  0    Middle Eastern  U  U  U  0%  0%  0%  0%  0%    Success  0%  0%  0%  0%  0%  0%  0%  0%  0%    Middle Eastern  U  U  U  U  U  U  U  U    Success  0%  0%  0%  <                                                                                                  |           |                |         |         |         |         |         |         |
| Total Enrolled  0  4  0  4  2  0    Latino  Success  0%  100%  0%  50%  0%  0%    Non-Success  0%  0%  0%  0%  50%  0%  0%    Withdrawal  0%  0%  0%  0%  0%  0%  0%    Total Percent  0%  100%  0%  100%  0%  0%  0%  0%  0%  0%  0%  0%  0%  0%  0%  0%  0%  0%  0%  0%  0%  0%  0%  0%  0%  0%  0%  0%  0%  0%  0%  0%  0%  0%  0%  0%  0%  0%  0%  0%  0%  0%  0%  0%  0%  0%  0%  0%  0%  0%  0%  0%  0%  0%  0%  0%  0%  0%  0%  0%  0%  0%  0%                                                                                                                                                 |           |                |         |         |         |         |         |         |
| Latino  Success  0%  100%  0%  50%  0%  0%    Non-Success  0%  0%  0%  0%  50%  0%  0%    Withdrawal  0%  0%  0%  0%  0%  0%  0%  0%  0%  0%  0%  0%  0%  0%  0%  0%  0%  0%  0%  0%  0%  0%  0%  0%  0%  0%  0%  0%  0%  0%  0%  0%  0%  0%  0%  0%  0%  0%  0%  0%  0%  0%  0%  0%  0%  0%  0%  0%  0%  0%  0%  0%  0%  0%  0%  0%  0%  0%  0%  0%  0%  0%  0%  0%  0%  0%  0%  0%  0%  0%  0%  0%  0%  0%  0%  0%  0%  0%  0%  0%  0%                                                                                                                                                              |           |                |         | 100%    | 0%      | 100%    | 100%    | 0%      |
| Success  0%  100%  0%  50%  0%  0%    Non-Success  0%  0%  0%  0%  50%  0%  0%    Withdrawal  0%  0%  0%  0%  0%  0%  0%    Total Percent  0%  100%  0%  100%  100%  0%    Total Enrolled  0  1  0  2  1  0    Middle Eastern  0%  0%  0%  0%  0%  0%  0%    Non-Success  0%  0%  0%  0%  0%  0%  0%    Non-Success  0%  0%  0%  0%  0%  0%  0%  0%  0%  0%  0%  0%  0%  0%  0%  0%  0%  0%  0%  0%  0%  0%  0%  0%  0%  0%  0%  0%  0%  0%  0%  0%  0%  0%  0%  0%  0%                                                                                                                               |           | Total Enrolled | 0       | 4       | 0       | 4       | 2       | 0       |
| Non-Success  0%  0%  0%  50%  0%  0%    Withdrawal  0%  0%  0%  0%  0%  0%  0%  0%  0%  0%  0%  0%  0%  0%  0%  0%  0%  0%  0%  0%  0%  0%  0%  0%  0%  0%  0%  0%  0%  0%  0%  0%  0%  0%  0%  0%  0%  0%  0%  0%  0%  0%  0%  0%  0%  0%  0%  0%  0%  0%  0%  0%  0%  0%  0%  0%  0%  0%  0%  0%  0%  0%  0%  0%  0%  0%  0%  0%  0%  0%  0%  0%  0%  0%  0%  0%  0%  0%  0%  0%  0%  0%  0%  0%  0%  0%  0%  0%  0%  0%  0%  0% <td>Latino</td> <td></td> <td></td> <td></td> <td></td> <td></td> <td></td> <td></td>                                                                              | Latino    |                |         |         |         |         |         |         |
| Withdrawal  0%  0%  0%  0%  100%  0%    Total Percent  0%  100%  0%  100%  0%  0%    Total Enrolled  0  1  0  2  1  0    Middle Eastern  0%  0%  0%  0%  0%  0%    Success  0%  0%  0%  0%  0%  0%    Non-Success  0%  0%  0%  0%  0%  0%    Withdrawal  0%  0%  0%  0%  0%  0%    Total Percent  0%  0%  0%  0%  0%  0%    Total Enrolled  0  0  0  0  0  0    Native American                                                                                                                                                                                                                       |           |                |         |         |         |         |         |         |
| Total Percent  0%  100%  0%  100%  100%  0%    Total Enrolled  0  1  0  2  1  0    Middle Eastern  0%  0%  0%  0%  0%  0%  0%    Success  0%  0%  0%  0%  0%  0%  0%    Non-Success  0%  0%  0%  0%  0%  0%  0%    Withdrawal  0%  0%  0%  0%  0%  0%  0%    Total Percent  0%  0%  0%  0%  0%  0%  0%    Total Enrolled  0  0  0  0  0  0  0  0  0  0  0  0  0  0  0  0  0  0  0  0  0  0  0  0  0  0  0  0  0  0  0  0  0  0  0  0  0  0                                                                                                                                                            |           |                |         |         |         |         |         |         |
| Total Enrolled  0  1  0  2  1  0    Middle Eastern                                                                                                                                                                                                                                                                                                                                                                                                                                                                                                                                                    |           |                |         |         |         |         |         |         |
| Middle Eastern  Success  0%  0%  0%  0%  0%  0%  0%  0%  0%  0%  0%  0%  0%  0%  0%  0%  0%  0%  0%  0%  0%  0%  0%  0%  0%  0%  0%  0%  0%  0%  0%  0%  0%  0%  0%  0%  0%  0%  0%  0%  0%  0%  0%  0%  0%  0%  0%  0%  0%  0%  0%  0%  0%  0%  0%  0%  0%  0%  0%  0%  0%  0%  0%  0%  0%  0%  0%  0%  0%  0%  0%  0%  0%  0%  0%  0%  0%  0%  0%  0%  0%  0%  0%  0%  0%  0%  0%  0%  0%  0%  0%  0%  0%  0%  0%  0%  0%  0%  0% <td></td> <td></td> <td></td> <td>100%</td> <td></td> <td></td> <td></td> <td></td>                                                                               |           |                |         | 100%    |         |         |         |         |
| Success  0%  0%  0%  0%  0%  0%  0%  0%  0%  0%  0%  0%  0%  0%  0%  0%  0%  0%  0%  0%  0%  0%  0%  0%  0%  0%  0%  0%  0%  0%  0%  0%  0%  0%  0%  0%  0%  0%  0%  0%  0%  0%  0%  0%  0%  0%  0%  0%  0%  0%  0%  0%  0%  0%  0%  0%  0%  0%  0%  0%  0%  0%  0%  0%  0%  0%  0%  0%  0%  0%  0%  0%  0%  0%  0%  0%  0%  0%  0%  0%  0%  0%  0%  0%  0%  0%  0%  0%  0%  0%  0%  0%  0%  0%  0%  0%  0%  0%  0%  0% <t< td=""><td></td><td></td><td>0</td><td>1</td><td>0</td><td>2</td><td>1</td><td>0</td></t<>                                                                                 |           |                | 0       | 1       | 0       | 2       | 1       | 0       |
| Non-Success  0%  0%  0%  0%  0%  0%  0%  0%  0%  0%  0%  0%  0%  0%  0%  0%  0%  0%  0%  0%  0%  0%  0%  0%  0%  0%  0%  0%  0%  0%  0%  0%  0%  0%  0%  0%  0%  0%  0%  0%  0%  0%  0%  0%  0%  0%  0%  0%  0%  0%  0%  0%  0%  0%  0%  0%  0%  0%  0%  0%  0%  0%  0%  0%  0%  0%  0%  0%  0%  0%  0%  0%  0%  0%  0%  0%  0%  0%  0%  0%  0%  0%  0%  0%  0%  0%  0%  0%  0%  0%  0%  0%  0%  0%  0%  0%  0%  0%  0%  0%                                                                                                                                                                           | Middle E  |                |         |         |         |         |         |         |
| Withdrawal  0%  0%  0%  0%  0%  0%  0%  0%  0%  0%  0%  0%  0%  0%  0%  0%  0%  0%  0%  0%  0%  0%  0%  0%  0%  0%  0%  0%  0%  0%  0%  0%  0%  0%  0%  0%  0%  0%  0%  0%  0%  0%  0%  0%  0%  0%  0%  0%  0%  0%  0%  0%  0%  0%  0%  0%  0%  0%  0%  0%  0%  0%  0%  0%  0%  0%  0%  0%  0%  0%  0%  0%  0%  0%  0%  0%  0%  0%  0%  0%  0%  0%  0%  0%  0%  0%  0%  0%  0%  0%  0%  0%  0%  0%  0%  0%  0%  0%  0%  0%                                                                                                                                                                            |           |                |         |         |         |         |         |         |
| Total Percent<br>Total Enrolled  0%  0%  0%  0%  0%  0%  0%  0%  0%  0%  0%  0%  0%  0%  0%  0%  0%  0%  0%  0%  0%  0%  0%  0%  0%  0%  0%  0%  0%  0%  0%  0%  0%  0%  0%  0%  0%  0%  0%  0%  0%  0%  0%  0%  0%  0%  0%  0%  0%  0%  0%  0%  0%  0%  0%  0%  0%  0%  0%  0%  0%  0%  0%  0%  0%  0%  0%  0%  0%  0%  0%  0%  0%  0%  0%  0%  0%  0%  0%  0%  0%  0%  0%  0%  0%  0%  0%  0%  0%  0%  0%  0%  0%  0%  0%  0%  0%  0%  0%  <                                                                                                                                                        |           |                |         |         |         |         |         |         |
| Total Enrolled  0  0  0  0  0    Native American  0%  0%  0%  0%  0%  0%  0%  0%  0%  0%  0%  0%  0%  0%  0%  0%  0%  0%  0%  0%  0%  0%  0%  0%  0%  0%  0%  0%  0%  0%  0%  0%  0%  0%  0%  0%  0%  0%  0%  0%  0%  0%  0%  0%  0%  0%  0%  0%  0%  0%  0%  0%  0%  0%  0%  0%  0%  0%  0%  0%  0%  0%  0%  0%  0%  0%  0%  0%  0%  0%  0%  0%  0%  0%  0%  0%  0%  0%  0%  0%  0%  0%  0%  0%  0%  0%  0%  0%  0%  0%  0%  0%  0% </td <td></td> <td></td> <td></td> <td></td> <td></td> <td></td> <td></td> <td></td>                                                                             |           |                |         |         |         |         |         |         |
| Native American  Success  0%  0%  0%  0%  0%  0%  0%  0%  0%  0%  0%  0%  0%  0%  0%  0%  0%  0%  0%  0%  0%  0%  0%  0%  0%  0%  0%  0%  0%  0%  0%  0%  0%  0%  0%  0%  0%  0%  0%  0%  0%  0%  0%  0%  0%  0%  0%  0%  0%  0%  0%  0%  0%  0%  0%  0%  0%  0%  0%  0%  0%  0%  0%  0%  0%  0%  0%  0%  0%  0%  0%  0%  0%  0%  0%  0%  0%  0%  0%  0%  0%  0%  0%  0%  0%  0%  0%  0%  0%  0%  0%  0%  0%  0%  0%  0%  0%  0%  0% <td></td> <td></td> <td>0%</td> <td></td> <td></td> <td></td> <td>0%</td> <td>0%</td>                                                                            |           |                | 0%      |         |         |         | 0%      | 0%      |
| Success  0%  0%  0%  0%  0%  0%  0%  0%  0%  0%  0%  0%  0%  0%  0%  0%  0%  0%  0%  0%  0%  0%  0%  0%  0%  0%  0%  0%  0%  0%  0%  0%  0%  0%  0%  0%  0%  0%  0%  0%  0%  0%  0%  0%  0%  0%  0%  0%  0%  0%  0%  0%  0%  0%  0%  0%  0%  0%  0%  0%  0%  0%  0%  0%  0%  0%  0%  0%  0%  0%  0%  0%  0%  0%  0%  0%  0%  0%  0%  0%  0%  0%  0%  0%  0%  0%  0%  0%  0%  0%  0%  0%  0%  0%  0%  0%  0%  0%  0%  0% <t< td=""><td></td><td></td><td>0</td><td>0</td><td>0</td><td>0</td><td>0</td><td>0</td></t<>                                                                                 |           |                | 0       | 0       | 0       | 0       | 0       | 0       |
| Non-Success 0% 0% 0% 0% 0% 0%                                                                                                                                                                                                                                                                                                                                                                                                                                                                                                                                                                         | Native A  |                |         |         |         |         |         |         |
|                                                                                                                                                                                                                                                                                                                                                                                                                                                                                                                                                                                                       |           |                |         |         |         |         |         |         |
| Withdrawal 0% 0% 0% 0% 0% 0%                                                                                                                                                                                                                                                                                                                                                                                                                                                                                                                                                                          |           |                |         |         |         |         |         |         |
|                                                                                                                                                                                                                                                                                                                                                                                                                                                                                                                                                                                                       |           | Withdrawal     | 0%      | 0%      | 0%      | 0%      | 0%      | 0%      |

|            | Total Percent  | 0% | 0%   | 0% | 0%   | 0%   | 0% |
|------------|----------------|----|------|----|------|------|----|
|            | Total Enrolled | 0  | 0    | 0  | 0    | 0    | 0  |
| Pacific Is | slander        |    |      |    |      |      |    |
|            | Success        | 0% | 0%   | 0% | 0%   | 0%   | 0% |
|            | Non-Success    | 0% | 0%   | 0% | 0%   | 0%   | 0% |
|            | Withdrawal     | 0% | 0%   | 0% | 0%   | 0%   | 0% |
|            | Total Percent  | 0% | 0%   | 0% | 0%   | 0%   | 0% |
|            | Total Enrolled | 0  | 0    | 0  | 0    | 0    | 0  |
| White      |                |    |      |    |      |      |    |
|            | Success        | 0% | 75%  | 0% | 100% | 100% | 0% |
|            | Non-Success    | 0% | 0%   | 0% | 0%   | 0%   | 0% |
|            | Withdrawal     | 0% | 25%  | 0% | 0%   | 0%   | 0% |
|            | Total Percent  | 0% | 100% | 0% | 100% | 100% | 0% |
|            | Total Enrolled | 0  | 4    | 0  | 2    | 1    | 0  |