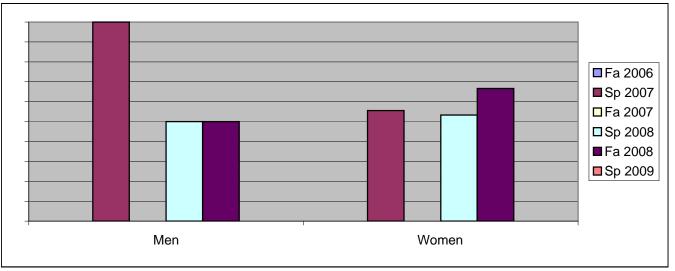

Chabot Success Rates By Gender and Semester Course: NURS 70

|                | Fa 2006 | Sp 2007 | Fa 2007 | Sp 2008 | Fa 2008 | Sp 2009 |
|----------------|---------|---------|---------|---------|---------|---------|
| Men            |         |         |         |         |         |         |
| Success        | 0%      | 100%    | 0%      | 50%     | 50%     | 0%      |
| Non-Success    | 0%      | 0%      | 0%      | 25%     | 0%      | 0%      |
| Withdrawal     | 0%      | 0%      | 0%      | 25%     | 50%     | 0%      |
| Total Percent  | 0%      | 100%    | 0%      | 100%    | 100%    | 0%      |
| Total Enrolled | 0       | 1       | 0       | 4       | 2       | 0       |
| Women          |         |         |         |         |         |         |
| Success        | 0%      | 56%     | 0%      | 53%     | 67%     | 0%      |
| Non-Success    | 0%      | 17%     | 0%      | 27%     | 0%      | 0%      |
| Withdrawal     | 0%      | 28%     | 0%      | 20%     | 33%     | 0%      |
| Total Percent  | 0%      | 100%    | 0%      | 100%    | 100%    | 0%      |
| Total Enrolled | 0       | 18      | 0       | 15      | 6       | 0       |