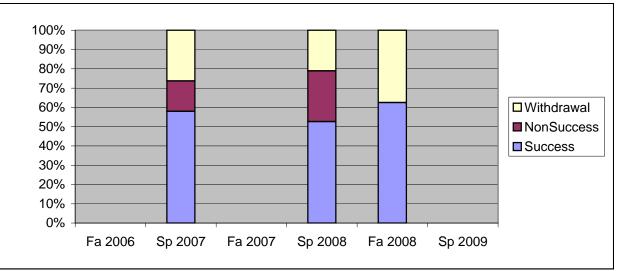

Chabot Success, Non-Success, and Withdrawal Rates By Semester Course: NURS 70

|                | Fa 2006 | Sp 2007 | Fa 2007 | Sp 2008 | Fa 2008 | Sp 2009 |
|----------------|---------|---------|---------|---------|---------|---------|
| Success        | 0%      | 58%     | 0%      | 53%     | 63%     | 0%      |
| Non-Success    | 0%      | 16%     | 0%      | 26%     | 0%      | 0%      |
| Withdrawal     | 0%      | 26%     | 0%      | 21%     | 38%     | 0%      |
| Total Percent  | 0%      | 100%    | 0%      | 100%    | 100%    | 0%      |
| Total Enrolled | 0       | 19      | 0       | 19      | 8       | 0       |