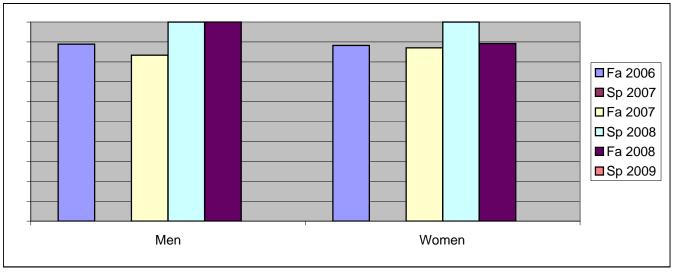

Chabot Success Rates By Gender and Semester Course: NURS 74

|                | Fa 2006 | Sp 2007 | Fa 2007 | Sp 2008 | Fa 2008 | Sp 2009 |
|----------------|---------|---------|---------|---------|---------|---------|
| Men            |         |         |         |         |         |         |
| Success        | 89%     | 0%      | 83%     | 100%    | 100%    | 0%      |
| Non-Success    | 11%     | 0%      | 0%      | 0%      | 0%      | 0%      |
| Withdrawal     | 0%      | 0%      | 17%     | 0%      | 0%      | 0%      |
| Total Percent  | 100%    | 0%      | 100%    | 100%    | 100%    | 0%      |
| Total Enrolled | 9       | 0       | 12      | 1       | 6       | 0       |
| Women          |         |         |         |         |         |         |
| Success        | 88%     | 0%      | 87%     | 100%    | 89%     | 0%      |
| Non-Success    | 2%      | 0%      | 0%      | 0%      | 3%      | 0%      |
| Withdrawal     | 10%     | 0%      | 13%     | 0%      | 8%      | 0%      |
| Total Percent  | 100%    | 0%      | 100%    | 100%    | 100%    | 0%      |
| Total Enrolled | 51      | 0       | 62      | 4       | 65      | 0       |