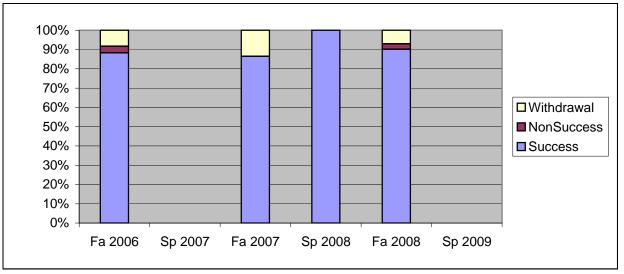

Chabot Success, Non-Success, and Withdrawal Rates By Semester Course: NURS 74

|                | Fa 2006 | Sp 2007 | Fa 2007 | Sp 2008 | Fa 2008 | Sp 2009 |
|----------------|---------|---------|---------|---------|---------|---------|
| Success        | 88%     | 0%      | 86%     | 100%    | 90%     | 0%      |
| Non-Success    | 3%      | 0%      | 0%      | 0%      | 3%      | 0%      |
| Withdrawal     | 8%      | 0%      | 14%     | 0%      | 7%      | 0%      |
| Total Percent  | 100%    | 0%      | 100%    | 100%    | 100%    | 0%      |
| Total Enrolled | 60      | 0       | 74      | 5       | 71      | 0       |