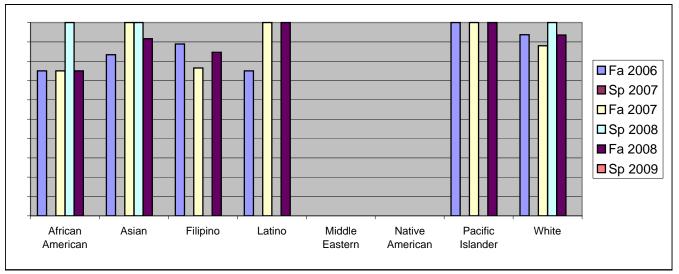

Chabot Success Rates By Ethnicity and Semester Course: NURS 74

|                  |                | Fa 2006 | Sp 2007 | Fa 2007 | Sp 2008 | Fa 2008 | Sp 2009 |  |  |
|------------------|----------------|---------|---------|---------|---------|---------|---------|--|--|
| African American |                |         |         |         |         |         |         |  |  |
|                  | Success        | 75%     | 0%      |         |         |         |         |  |  |
|                  | Non-Success    | 0%      | 0%      |         |         |         |         |  |  |
|                  | Withdrawal     | 25%     | 0%      |         | 0%      | 25%     | 0%      |  |  |
|                  | Total Percent  | 100%    | 0%      |         | 100%    | 100%    | 0%      |  |  |
|                  | Total Enrolled | 4       | 0       | 8       | 1       | 4       | 0       |  |  |
| Asian            |                |         |         |         |         |         |         |  |  |
|                  | Success        | 83%     | 0%      |         | 100%    |         |         |  |  |
|                  | Non-Success    | 8%      | 0%      | 0%      | 0%      | 0%      | 0%      |  |  |
|                  | Withdrawal     | 8%      | 0%      | 0%      | 0%      | 8%      | 0%      |  |  |
|                  | Total Percent  | 100%    | 0%      | 100%    | 100%    | 100%    | 0%      |  |  |
|                  | Total Enrolled | 12      | 0       | 5       | 1       | 12      | 0       |  |  |
| Filipino         |                |         |         |         |         |         |         |  |  |
|                  | Success        | 89%     | 0%      | 76%     | 0%      | 85%     | 0%      |  |  |
|                  | Non-Success    | 0%      | 0%      | 0%      | 0%      | 8%      | 0%      |  |  |
|                  | Withdrawal     | 11%     | 0%      | 24%     | 0%      | 8%      | 0%      |  |  |
|                  | Total Percent  | 100%    | 0%      | 100%    | 0%      | 100%    | 0%      |  |  |
|                  | Total Enrolled | 18      | 0       | 17      | 0       | 13      | 0       |  |  |
| Latino           |                |         |         |         |         |         |         |  |  |
|                  | Success        | 75%     | 0%      | 100%    | 0%      | 100%    | 0%      |  |  |
|                  | Non-Success    | 0%      | 0%      | 0%      | 0%      | 0%      | 0%      |  |  |
|                  | Withdrawal     | 25%     | 0%      | 0%      | 0%      | 0%      | 0%      |  |  |
|                  | Total Percent  | 100%    | 0%      | 100%    | 0%      | 100%    | 0%      |  |  |
|                  | Total Enrolled | 4       | 0       | 10      | 0       | 5       | 0       |  |  |
| Middle Ea        | astern         |         |         |         |         |         |         |  |  |
|                  | Success        | 0%      | 0%      | 0%      | 0%      | 0%      | 0%      |  |  |
|                  | Non-Success    | 0%      | 0%      | 0%      | 0%      | 0%      | 0%      |  |  |
|                  | Withdrawal     | 0%      | 0%      | 0%      | 0%      | 0%      | 0%      |  |  |
|                  | Total Percent  | 0%      | 0%      | 0%      | 0%      | 0%      | 0%      |  |  |
|                  | Total Enrolled | 0       | 0       | 0       | 0       | 0       | 0       |  |  |
| Native American  |                |         |         |         |         |         |         |  |  |
|                  | Success        | 0%      | 0%      | 0%      | 0%      | 0%      | 0%      |  |  |
|                  | Non-Success    | 0%      | 0%      | 0%      | 0%      | 0%      | 0%      |  |  |
|                  | Withdrawal     | 0%      | 0%      | 0%      | 0%      | 0%      | 0%      |  |  |
|                  |                |         |         |         |         |         |         |  |  |

|            | Total Percent  | 0%   | 0% | 0%   | 0%   | 0%   | 0% |
|------------|----------------|------|----|------|------|------|----|
|            | Total Enrolled | 0    | 0  | 0    | 0    | 0    | 0  |
| Pacific Is | slander        |      |    |      |      |      |    |
|            | Success        | 100% | 0% | 100% | 0%   | 100% | 0% |
|            | Non-Success    | 0%   | 0% | 0%   | 0%   | 0%   | 0% |
|            | Withdrawal     | 0%   | 0% | 0%   | 0%   | 0%   | 0% |
|            | Total Percent  | 100% | 0% | 100% | 0%   | 100% | 0% |
|            | Total Enrolled | 1    | 0  | 3    | 0    | 1    | 0  |
| White      |                |      |    |      |      |      |    |
|            | Success        | 94%  | 0% | 88%  | 100% | 94%  | 0% |
|            | Non-Success    | 6%   | 0% | 0%   | 0%   | 0%   | 0% |
|            | Withdrawal     | 0%   | 0% | 12%  | 0%   | 6%   | 0% |
|            | Total Percent  | 100% | 0% | 100% | 100% | 100% | 0% |
|            | Total Enrolled | 16   | 0  | 25   | 2    | 31   | 0  |