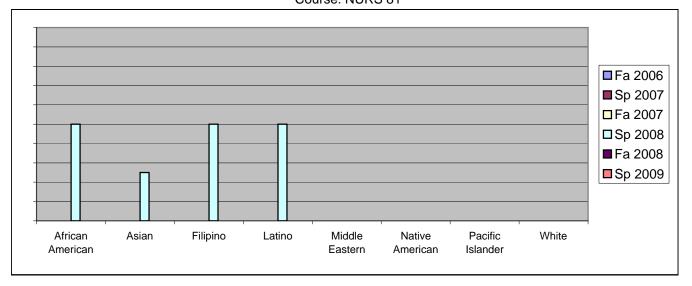

Chabot Success Rates By Ethnicity and Semester Course: NURS 81

|                  |                | Fa 2006 | Sp 2007 | Fa 2007 | Sp 2008 | Fa 2008 | Sp 2009 |  |  |
|------------------|----------------|---------|---------|---------|---------|---------|---------|--|--|
| African American |                |         |         |         |         |         |         |  |  |
|                  | Success        | 0%      |         |         |         |         |         |  |  |
|                  | Non-Success    | 0%      |         |         |         | 0%      | 0%      |  |  |
|                  | Withdrawal     | 0%      | 0%      | 0%      | 0%      | 0%      | 0%      |  |  |
|                  | Total Percent  | 0%      |         |         | 100%    |         |         |  |  |
|                  | Total Enrolled | 0       | 0       | 1       | 4       | 0       | 0       |  |  |
| Asian            |                |         |         |         |         |         |         |  |  |
|                  | Success        | 0%      |         |         |         |         | 0%      |  |  |
|                  | Non-Success    | 0%      |         |         |         | 0%      | 0%      |  |  |
|                  | Withdrawal     | 0%      | 0%      | 0%      | 75%     | 100%    | 0%      |  |  |
|                  | Total Percent  | 0%      | 0%      | 0%      | 100%    | 100%    | 0%      |  |  |
|                  | Total Enrolled | 0       | 0       | 0       | 4       | 1       | 0       |  |  |
| Filipino         |                |         |         |         |         |         |         |  |  |
|                  | Success        | 0%      | 0%      | 0%      | 50%     | 0%      | 0%      |  |  |
|                  | Non-Success    | 0%      | 0%      | 0%      | 50%     | 0%      | 0%      |  |  |
|                  | Withdrawal     | 0%      | 0%      | 0%      | 0%      | 0%      | 0%      |  |  |
|                  | Total Percent  | 0%      | 0%      | 0%      | 100%    | 0%      | 0%      |  |  |
|                  | Total Enrolled | 0       | 0       | 0       | 2       | 0       | 0       |  |  |
| Latino           |                |         |         |         |         |         |         |  |  |
|                  | Success        | 0%      | 0%      | 0%      | 50%     | 0%      | 0%      |  |  |
|                  | Non-Success    | 0%      | 0%      | 0%      | 50%     | 0%      | 0%      |  |  |
|                  | Withdrawal     | 0%      | 0%      | 0%      | 0%      | 0%      | 0%      |  |  |
|                  | Total Percent  | 0%      | 0%      | 0%      | 100%    | 0%      | 0%      |  |  |
|                  | Total Enrolled | 0       | 0       | 0       | 2       | 0       | 0       |  |  |
| Middle Eastern   |                |         |         |         |         |         |         |  |  |
|                  | Success        | 0%      | 0%      | 0%      | 0%      | 0%      | 0%      |  |  |
|                  | Non-Success    | 0%      | 0%      | 0%      | 0%      | 0%      | 0%      |  |  |
|                  | Withdrawal     | 0%      | 0%      | 0%      | 0%      | 0%      | 0%      |  |  |
|                  | Total Percent  | 0%      | 0%      | 0%      | 0%      | 0%      | 0%      |  |  |
|                  | Total Enrolled | 0       | 0       | 0       | 0       | 0       | 0       |  |  |
| Native American  |                |         |         |         |         |         |         |  |  |
|                  | Success        | 0%      | 0%      | 0%      | 0%      | 0%      | 0%      |  |  |
|                  | Non-Success    | 0%      | 0%      | 0%      | 0%      | 0%      | 0%      |  |  |
|                  | Withdrawal     | 0%      | 0%      | 0%      | 0%      | 0%      | 0%      |  |  |
|                  |                |         |         |         |         |         |         |  |  |

|            | Total Percent  | 0% | 0% | 0% | 0%   | 0% | 0% |
|------------|----------------|----|----|----|------|----|----|
|            | Total Enrolled | 0  | 0  | 0  | 0    | 0  | 0  |
| Pacific Is | slander        |    |    |    |      |    |    |
|            | Success        | 0% | 0% | 0% | 0%   | 0% | 0% |
|            | Non-Success    | 0% | 0% | 0% | 0%   | 0% | 0% |
|            | Withdrawal     | 0% | 0% | 0% | 0%   | 0% | 0% |
|            | Total Percent  | 0% | 0% | 0% | 0%   | 0% | 0% |
|            | Total Enrolled | 0  | 0  | 0  | 0    | 0  | 0  |
| White      |                |    |    |    |      |    |    |
|            | Success        | 0% | 0% | 0% | 0%   | 0% | 0% |
|            | Non-Success    | 0% | 0% | 0% | 100% | 0% | 0% |
|            | Withdrawal     | 0% | 0% | 0% | 0%   | 0% | 0% |
|            | Total Percent  | 0% | 0% | 0% | 100% | 0% | 0% |
|            | Total Enrolled | 0  | 0  | 0  | 1    | 0  | 0  |