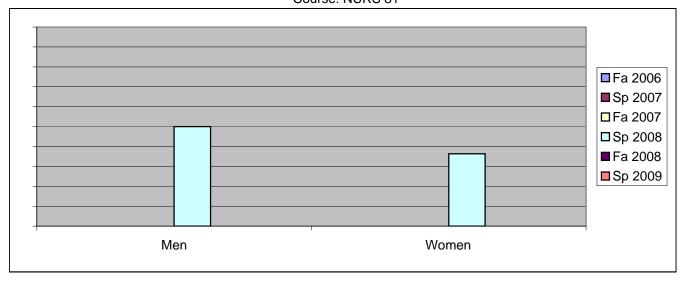

Chabot Success Rates By Gender and Semester Course: NURS 81

|                | Fa 2006 | Sp 2007 | Fa 2007 | Sp 2008 | Fa 2008 | Sp 2009 |
|----------------|---------|---------|---------|---------|---------|---------|
| Men            |         | •       |         | ·       |         | •       |
| Success        | 0%      | 0%      | 0%      | 50%     | 0%      | 0%      |
| Non-Success    | 0%      | 0%      | 0%      | 50%     | 0%      | 0%      |
| Withdrawal     | 0%      | 0%      | 0%      | 0%      | 100%    | 0%      |
| Total Percent  | 0%      | 0%      | 0%      | 100%    | 100%    | 0%      |
| Total Enrolled | 0       | 0       | 0       | 2       | 1       | 0       |
| Women          |         |         |         |         |         |         |
| Success        | 0%      | 0%      | 0%      | 36%     | 0%      | 0%      |
| Non-Success    | 0%      | 0%      | 100%    | 36%     | 0%      | 0%      |
| Withdrawal     | 0%      | 0%      | 0%      | 27%     | 0%      | 0%      |
| Total Percent  | 0%      | 0%      | 100%    | 100%    | 0%      | 0%      |
| Total Enrolled | 0       | 0       | 1       | 11      | 0       | 0       |