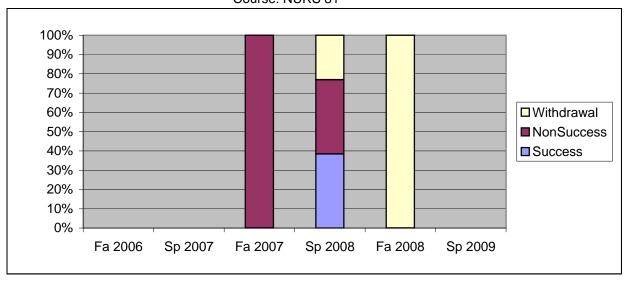

Chabot Success, Non-Success, and Withdrawal Rates By Semester Course: NURS 81

|                | Fa 2006 | Sp 2007 | Fa 2007 | Sp 2008 | Fa 2008 | Sp 2009 |
|----------------|---------|---------|---------|---------|---------|---------|
| Success        | 0%      | 0%      | 0%      | 38%     | 0%      | 0%      |
| Non-Success    | 0%      | 0%      | 100%    | 38%     | 0%      | 0%      |
| Withdrawal     | 0%      | 0%      | 0%      | 23%     | 100%    | 0%      |
| Total Percent  | 0%      | 0%      | 100%    | 100%    | 100%    | 0%      |
| Total Enrolled | 0       | 0       | 1       | 13      | 1       | 0       |