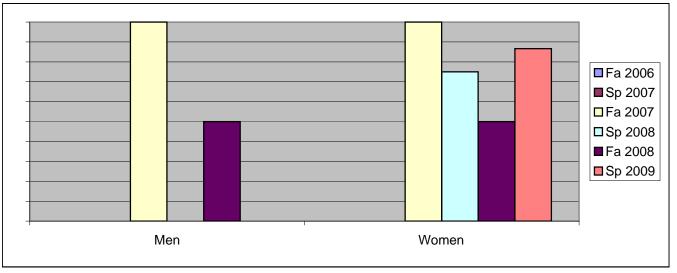

Chabot Success Rates By Gender and Semester Course: NURS 84

|                | Fa 2006 | Sp 2007 | Fa 2007 | Sp 2008 | Fa 2008 | Sp 2009 |
|----------------|---------|---------|---------|---------|---------|---------|
| Men            |         |         |         |         |         |         |
| Success        | 0%      | 0%      | 100%    | 0%      | 50%     | 0%      |
| Non-Success    | 0%      | 0%      | 0%      | 0%      | 50%     | 0%      |
| Withdrawal     | 0%      | 0%      | 0%      | 0%      | 0%      | 100%    |
| Total Percent  | 0%      | 0%      | 100%    | 0%      | 100%    | 100%    |
| Total Enrolled | 0       | 0       | 2       | 0       | 2       | 1       |
| Women          |         |         |         |         |         |         |
| Success        | 0%      | 0%      | 100%    | 75%     | 50%     | 87%     |
| Non-Success    | 0%      | 0%      | 0%      | 25%     | 50%     | 7%      |
| Withdrawal     | 0%      | 0%      | 0%      | 0%      | 0%      | 7%      |
| Total Percent  | 0%      | 0%      | 100%    | 100%    | 100%    | 100%    |
| Total Enrolled | 0       | 0       | 9       | 4       | 4       | 15      |