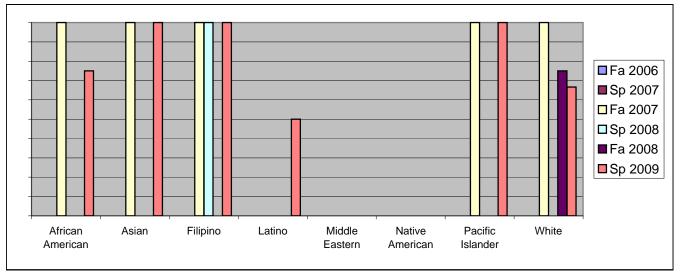

Chabot Success Rates By Ethnicity and Semester Course: NURS 84

|                  |                | Fa 2006 | Sp 2007 | Fa 2007 | Sp 2008 | Fa 2008 | Sp 2009 |
|------------------|----------------|---------|---------|---------|---------|---------|---------|
| African American |                |         |         |         |         |         |         |
|                  | Success        | 0%      |         |         | 0%      | 0%      | 75%     |
|                  | Non-Success    | 0%      |         |         |         |         |         |
|                  | Withdrawal     | 0%      |         |         |         |         | 25%     |
|                  | Total Percent  | 0%      | 0%      | 100%    | 100%    | 0%      | 100%    |
|                  | Total Enrolled | 0       | 0       | 2       | 1       | 0       | 4       |
| Asian            |                |         |         |         |         |         |         |
|                  | Success        | 0%      |         |         | 0%      | 0%      | 100%    |
|                  | Non-Success    | 0%      |         |         | 0%      |         |         |
|                  | Withdrawal     | 0%      | 0%      | 0%      | 0%      | 0%      | 0%      |
|                  | Total Percent  | 0%      | 0%      | 100%    | 0%      | 0%      | 100%    |
|                  | Total Enrolled | 0       | 0       | 2       | 0       | 0       | 3       |
| Filipino         |                |         |         |         |         |         |         |
|                  | Success        | 0%      |         |         |         |         | 100%    |
|                  | Non-Success    | 0%      |         |         |         |         | 0%      |
|                  | Withdrawal     | 0%      |         |         | 0%      | 0%      | 0%      |
|                  | Total Percent  | 0%      |         |         |         |         | 100%    |
|                  | Total Enrolled | 0       | 0       | 5       | 2       | 1       | 2       |
| Latino           |                |         |         |         |         |         |         |
|                  | Success        | 0%      |         |         |         |         |         |
|                  | Non-Success    | 0%      |         |         |         |         |         |
|                  | Withdrawal     | 0%      |         |         | 0%      | 0%      | 0%      |
|                  | Total Percent  | 0%      | 0%      | 0%      | 0%      | 0%      | 100%    |
|                  | Total Enrolled | 0       | 0       | 0       | 0       | 0       | 2       |
| Middle E         | astern         |         |         |         |         |         |         |
|                  | Success        | 0%      |         |         |         |         |         |
|                  | Non-Success    | 0%      |         |         |         |         |         |
|                  | Withdrawal     | 0%      |         |         |         |         |         |
|                  | Total Percent  | 0%      | 0%      | 0%      | 0%      | 0%      | 0%      |
|                  | Total Enrolled | 0       | 0       | 0       | 0       | 0       | 0       |
| Native American  |                |         |         |         |         |         |         |
|                  | Success        | 0%      |         |         |         |         |         |
|                  | Non-Success    | 0%      |         |         | 0%      | 0%      | 0%      |
|                  | Withdrawal     | 0%      | 0%      | 0%      | 0%      | 0%      | 0%      |
|                  |                |         |         |         |         |         |         |

|            | Total Percent  | 0% | 0% | 0%   | 0% | 0%   | 0%   |
|------------|----------------|----|----|------|----|------|------|
|            | Total Enrolled | 0  | 0  | 0    | 0  | 0    | 0    |
| Pacific Is | slander        |    |    |      |    |      |      |
|            | Success        | 0% | 0% | 100% | 0% | 0%   | 100% |
|            | Non-Success    | 0% | 0% | 0%   | 0% | 0%   | 0%   |
|            | Withdrawal     | 0% | 0% | 0%   | 0% | 0%   | 0%   |
|            | Total Percent  | 0% | 0% | 100% | 0% | 0%   | 100% |
|            | Total Enrolled | 0  | 0  | 1    | 0  | 0    | 1    |
| White      |                |    |    |      |    |      |      |
|            | Success        | 0% | 0% | 100% | 0% | 75%  | 67%  |
|            | Non-Success    | 0% | 0% | 0%   | 0% | 25%  | 0%   |
|            | Withdrawal     | 0% | 0% | 0%   | 0% | 0%   | 33%  |
|            | Total Percent  | 0% | 0% | 100% | 0% | 100% | 100% |
|            | Total Enrolled | 0  | 0  | 1    | 0  | 4    | 3    |