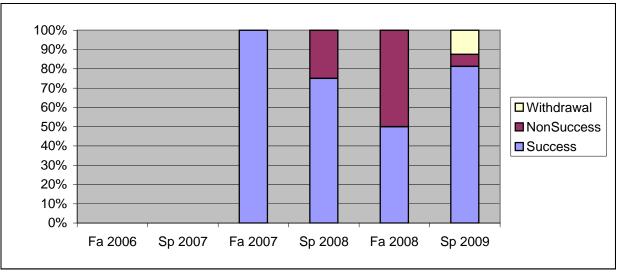

Chabot Success, Non-Success, and Withdrawal Rates By Semester Course: NURS 84

|                | Fa 2006 | Sp 2007 | Fa 2007 | Sp 2008 | Fa 2008 | Sp 2009 |
|----------------|---------|---------|---------|---------|---------|---------|
| Success        | 0%      | 0%      | 100%    | 75%     | 50%     | 81%     |
| Non-Success    | 0%      | 0%      | 0%      | 25%     | 50%     | 6%      |
| Withdrawal     | 0%      | 0%      | 0%      | 0%      | 0%      | 13%     |
| Total Percent  | 0%      | 0%      | 100%    | 100%    | 100%    | 100%    |
| Total Enrolled | 0       | 0       | 11      | 4       | 6       | 16      |