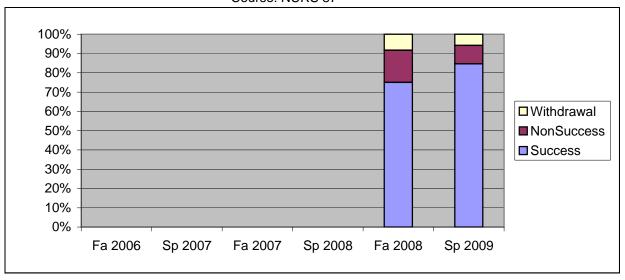

Chabot Success, Non-Success, and Withdrawal Rates By Semester Course: NURS 87

|                | Fa 2006 | Sp 2007 | Fa 2007 | Sp 2008 | Fa 2008 | Sp 2009 |
|----------------|---------|---------|---------|---------|---------|---------|
| Success        | 0%      | 0%      | 0%      | 0%      | 75%     | 85%     |
| Non-Success    | 0%      | 0%      | 0%      | 0%      | 17%     | 10%     |
| Withdrawal     | 0%      | 0%      | 0%      | 0%      | 8%      | 6%      |
| Total Percent  | 0%      | 0%      | 0%      | 0%      | 100%    | 100%    |
| Total Enrolled | 0       | 0       | 0       | 0       | 12      | 52      |