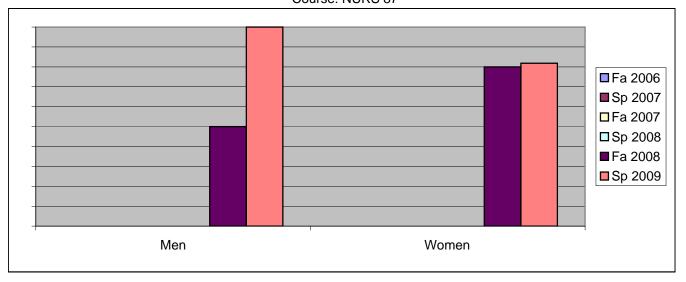

Chabot Success Rates By Gender and Semester Course: NURS 87

|                | Fa 2006 | Sp 2007 | Fa 2007 | Sp 2008 | Fa 2008 | Sp 2009 |
|----------------|---------|---------|---------|---------|---------|---------|
| Men            |         | •       |         | ·       |         |         |
| Success        | 0%      | 0%      | 0%      | 0%      | 50%     | 100%    |
| Non-Success    | 0%      | 0%      | 0%      | 0%      | 0%      | 0%      |
| Withdrawal     | 0%      | 0%      | 0%      | 0%      | 50%     | 0%      |
| Total Percent  | 0%      | 0%      | 0%      | 0%      | 100%    | 100%    |
| Total Enrolled | 0       | 0       | 0       | 0       | 2       | 6       |
| Women          |         |         |         |         |         |         |
| Success        | 0%      | 0%      | 0%      | 0%      | 80%     | 82%     |
| Non-Success    | 0%      | 0%      | 0%      | 0%      | 20%     | 11%     |
| Withdrawal     | 0%      | 0%      | 0%      | 0%      | 0%      | 7%      |
| Total Percent  | 0%      | 0%      | 0%      | 0%      | 100%    | 100%    |
| Total Enrolled | 0       | 0       | 0       | 0       | 10      | 44      |