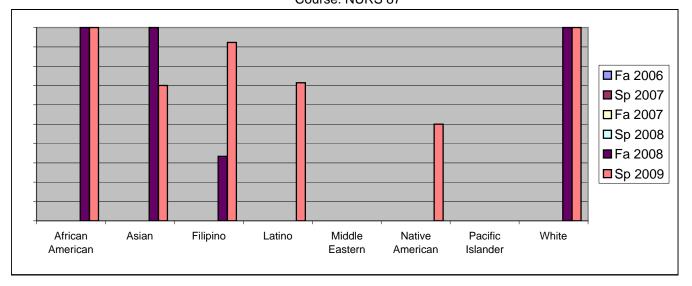

Chabot Success Rates By Ethnicity and Semester Course: NURS 87

|                 |                | Fa 2006 | Sp 2007 | Fa 2007 | Sp 2008 | Fa 2008 | Sp 2009 |
|-----------------|----------------|---------|---------|---------|---------|---------|---------|
| African A       |                |         |         |         |         |         |         |
|                 | Success        | 0%      |         | 0%      | 0%      |         | 100%    |
|                 | Non-Success    | 0%      |         | 0%      | 0%      |         | 0%      |
|                 | Withdrawal     | 0%      |         | 0%      | 0%      |         | 0%      |
|                 | Total Percent  | 0%      |         | 0%      | 0%      | 100%    | 100%    |
|                 | Total Enrolled | 0       | 0       | 0       | 0       | 1       | 1       |
| Asian           |                |         |         |         |         |         |         |
|                 | Success        | 0%      |         |         | 0%      |         | 70%     |
|                 | Non-Success    | 0%      |         | 0%      | 0%      |         | 20%     |
|                 | Withdrawal     | 0%      |         | 0%      | 0%      |         | 10%     |
|                 | Total Percent  | 0%      |         | 0%      |         |         | 100%    |
|                 | Total Enrolled | 0       | 0       | 0       | 0       | 3       | 10      |
| Filipino        |                |         |         |         |         |         |         |
|                 | Success        | 0%      |         |         | 0%      |         | 92%     |
|                 | Non-Success    | 0%      |         | 0%      | 0%      | 33%     | 0%      |
|                 | Withdrawal     | 0%      | 0%      | 0%      | 0%      | 33%     | 8%      |
|                 | Total Percent  | 0%      | 0%      | 0%      | 0%      | 100%    | 100%    |
|                 | Total Enrolled | 0       | 0       | 0       | 0       | 3       | 13      |
| Latino          |                |         |         |         |         |         |         |
|                 | Success        | 0%      | 0%      | 0%      | 0%      | 0%      | 71%     |
|                 | Non-Success    | 0%      | 0%      | 0%      | 0%      | 100%    | 29%     |
|                 | Withdrawal     | 0%      | 0%      | 0%      | 0%      | 0%      | 0%      |
|                 | Total Percent  | 0%      | 0%      | 0%      | 0%      | 100%    | 100%    |
|                 | Total Enrolled | 0       | 0       | 0       | 0       | 1       | 7       |
| Middle Eastern  |                |         |         |         |         |         |         |
|                 | Success        | 0%      | 0%      | 0%      | 0%      | 0%      | 0%      |
|                 | Non-Success    | 0%      | 0%      | 0%      | 0%      | 0%      | 0%      |
|                 | Withdrawal     | 0%      | 0%      | 0%      | 0%      | 0%      | 0%      |
|                 | Total Percent  | 0%      | 0%      | 0%      | 0%      | 0%      | 0%      |
|                 | Total Enrolled | 0       | 0       | 0       | 0       | 0       | 0       |
| Native American |                |         |         |         |         |         |         |
|                 | Success        | 0%      | 0%      | 0%      | 0%      | 0%      | 50%     |
|                 | Non-Success    | 0%      | 0%      | 0%      | 0%      | 0%      | 50%     |
|                 | Withdrawal     | 0%      | 0%      | 0%      | 0%      | 0%      | 0%      |
|                 |                |         |         |         |         |         |         |

|            | Total Percent  | 0% | 0% | 0% | 0% | 0%   | 100% |
|------------|----------------|----|----|----|----|------|------|
|            | Total Enrolled | 0  | 0  | 0  | 0  | 0    | 2    |
| Pacific Is | lander         |    |    |    |    |      |      |
|            | Success        | 0% | 0% | 0% | 0% | 0%   | 0%   |
|            | Non-Success    | 0% | 0% | 0% | 0% | 0%   | 0%   |
|            | Withdrawal     | 0% | 0% | 0% | 0% | 0%   | 0%   |
|            | Total Percent  | 0% | 0% | 0% | 0% | 0%   | 0%   |
|            | Total Enrolled | 0  | 0  | 0  | 0  | 0    | 0    |
| White      |                |    |    |    |    |      |      |
|            | Success        | 0% | 0% | 0% | 0% | 100% | 100% |
|            | Non-Success    | 0% | 0% | 0% | 0% | 0%   | 0%   |
|            | Withdrawal     | 0% | 0% | 0% | 0% | 0%   | 0%   |
|            | Total Percent  | 0% | 0% | 0% | 0% | 100% | 100% |
|            | Total Enrolled | 0  | 0  | 0  | 0  | 3    | 13   |