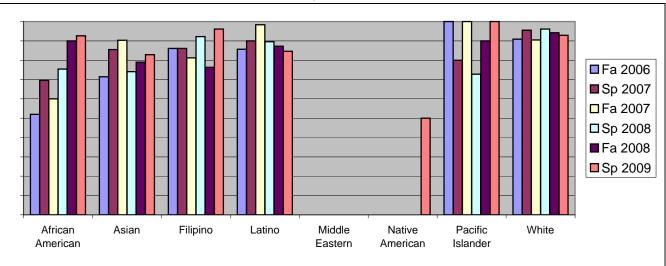

## Chabot Success Rates By Ethnicity and Semester Discipline: NURS

|           |                | Fa 2006 | Sp 2007 | Fa 2007 | Sp 2008 | Fa 2008 | Sp 2009 |
|-----------|----------------|---------|---------|---------|---------|---------|---------|
| African A | merican        |         |         |         |         |         |         |
|           | Success        | 52%     | 70%     | 60%     | 75%     | 90%     | 93%     |
|           | Non-Success    | 12%     | 13%     | 9%      | 25%     | 0%      | 4%      |
|           | Withdrawal     | 36%     | 17%     | 31%     | 0%      | 10%     | 4%      |
|           | Total Percent  | 100%    | 100%    | 100%    | 100%    | 100%    | 100%    |
|           | Total Enrolled | 25      | 23      | 45      | 57      | 30      | 27      |
| Asian     |                |         |         |         |         |         |         |
|           | Success        | 71%     | 86%     | 90%     | 74%     | 79%     | 83%     |
|           | Non-Success    | 3%      | 11%     | 6%      | 7%      | 3%      | 9%      |
|           | Withdrawal     | 26%     | 4%      | 3%      | 19%     | 18%     | 9%      |
|           | Total Percent  | 100%    | 100%    | 100%    | 100%    | 100%    | 100%    |
|           | Total Enrolled | 77      | 83      | 31      | 54      | 76      | 35      |
| Filipino  |                |         |         |         |         |         |         |
|           | Success        | 86%     | 86%     | 81%     | 92%     | 76%     | 96%     |
|           | Non-Success    | 4%      | 12%     | 4%      | 2%      | 6%      | 3%      |
|           | Withdrawal     | 10%     | 2%      | 15%     | 5%      | 18%     | 1%      |
|           | Total Percent  | 100%    | 100%    | 100%    | 100%    | 100%    | 100%    |
|           | Total Enrolled | 108     | 115     | 112     | 129     | 114     | 77      |
| Latino    |                |         |         |         |         |         |         |
|           | Success        | 86%     | 90%     | 98%     | 90%     | 87%     | 85%     |
|           | Non-Success    | 0%      | 10%     | 2%      | 9%      | 9%      | 10%     |
|           | Withdrawal     | 14%     | 0%      | 0%      | 1%      | 4%      | 5%      |
|           | Total Percent  | 100%    | 100%    | 100%    | 100%    | 100%    | 100%    |
|           | Total Enrolled | 28      | 30      | 61      | 77      | 47      | 39      |
| Middle Ea | astern         |         |         |         |         |         |         |
|           | Success        | 0%      | 0%      | 0%      | 0%      | 0%      | 0%      |
|           | Non-Success    | 0%      | 0%      | 0%      | 0%      | 0%      | 0%      |
|           | Withdrawal     | 0%      | 0%      | 0%      | 0%      | 0%      | 0%      |

|            | Total Percent  | 0%   | 0%   | 0%   | 0%   | 0%   | 0%   |
|------------|----------------|------|------|------|------|------|------|
|            | Total Enrolled | 0    | 0    | 0    | 0    | 0    | 0    |
| Native A   | merican        |      |      |      |      |      |      |
|            | Success        | 0%   | 0%   | 0%   | 0%   | 0%   | 50%  |
|            | Non-Success    | 0%   | 0%   | 0%   | 0%   | 0%   | 50%  |
|            | Withdrawal     | 0%   | 0%   | 0%   | 0%   | 0%   | 0%   |
|            | Total Percent  | 0%   | 0%   | 0%   | 0%   | 0%   | 100% |
|            | Total Enrolled | 0    | 0    | 0    | 0    | 0    | 2    |
| Pacific Is | slander        |      |      |      |      |      |      |
|            | Success        | 100% | 80%  | 100% | 73%  | 90%  | 100% |
|            | Non-Success    | 0%   | 20%  | 0%   | 18%  | 10%  | 0%   |
|            | Withdrawal     | 0%   | 0%   | 0%   | 9%   | 0%   | 0%   |
|            | Total Percent  | 100% | 100% | 100% | 100% | 100% | 100% |
|            | Total Enrolled | 7    | 10   | 16   | 22   | 10   | 7    |
| White      |                |      |      |      |      |      |      |
|            | Success        | 91%  | 95%  | 90%  | 96%  | 94%  | 93%  |
|            | Non-Success    | 2%   | 1%   | 1%   | 2%   | 2%   | 2%   |
|            | Withdrawal     | 7%   | 4%   | 9%   | 2%   | 3%   | 5%   |
|            | Total Percent  | 100% | 100% | 100% | 100% | 100% | 100% |
|            | Total Enrolled | 110  | 133  | 136  | 154  | 206  | 127  |