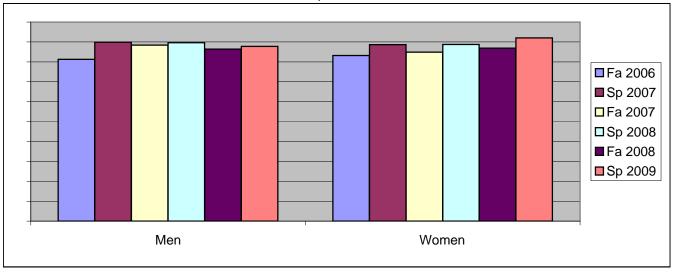

Chabot Success Rates By Gender and Semester Discipline: NURS

|                | Fa 2006 | Sp 2007 | Fa 2007 | Sp 2008 | Fa 2008 | Sp 2009 |
|----------------|---------|---------|---------|---------|---------|---------|
| Men            |         |         |         |         |         |         |
| Success        | 81%     | 90%     | 88%     | 90%     | 86%     | 88%     |
| Non-Success    | 8%      | 10%     | 3%      | 6%      | 5%      | 5%      |
| Withdrawal     | 11%     | 0%      | 9%      | 5%      | 8%      | 7%      |
| Total Percent  | 100%    | 100%    | 100%    | 100%    | 100%    | 100%    |
| Total Enrolled | 64      | 69      | 69      | 87      | 59      | 41      |
| Women          |         |         |         |         |         |         |
| Success        | 83%     | 89%     | 85%     | 89%     | 87%     | 92%     |
| Non-Success    | 2%      | 7%      | 3%      | 7%      | 4%      | 4%      |
| Withdrawal     | 15%     | 4%      | 12%     | 5%      | 9%      | 4%      |
| Total Percent  | 100%    | 100%    | 100%    | 100%    | 100%    | 100%    |
| Total Enrolled | 327     | 379     | 370     | 444     | 458     | 302     |