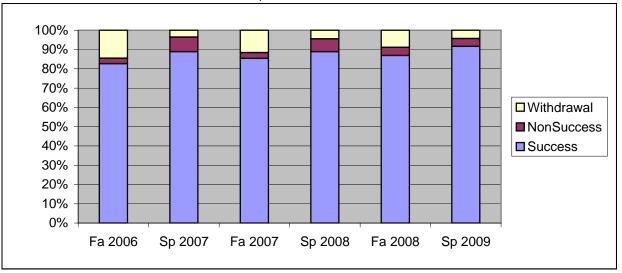

Chabot Success, Non-Success, and Withdrawal Rates By Semester Discipline: NURS

|                | Fa 2006 | Sp 2007 | Fa 2007 | Sp 2008 | Fa 2008 | Sp 2009 |
|----------------|---------|---------|---------|---------|---------|---------|
| Success        | 83%     | 89%     | 85%     | 89%     | 87%     | 92%     |
| Non-Success    | 3%      | 8%      | 3%      | 7%      | 4%      | 4%      |
| Withdrawal     | 15%     | 4%      | 12%     | 5%      | 9%      | 4%      |
| Total Percent  | 100%    | 100%    | 100%    | 100%    | 100%    | 100%    |
| Total Enrolled | 392     | 448     | 439     | 531     | 517     | 345     |