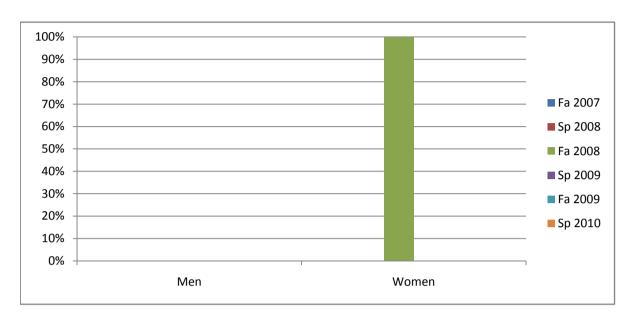

Chabot Success Rates By Gender and Semester Course: NURS 50

|                | Fa 2007 | Sp 2008 | Fa 2008 | Sp 2009 | Fa 2009 | Sp 2010 |
|----------------|---------|---------|---------|---------|---------|---------|
| Men            |         | •       |         | •       |         | •       |
| Success        | 0%      | 0%      | 0%      | 0%      | 0%      | 0%      |
| Non-Success    | 0%      | 0%      | 0%      | 0%      | 0%      | 0%      |
| Withdrawal     | 0%      | 0%      | 0%      | 0%      | 0%      | 0%      |
| Total Percent  | 0%      | 0%      | 0%      | 0%      | 0%      | 0%      |
| Total Enrolled | 0       | 0       | 0       | 0       | 0       | 0       |
| Women          |         |         |         |         |         |         |
| Success        | 0%      | 0%      | 100%    | 0%      | 0%      | 0%      |
| Non-Success    | 0%      | 0%      | 0%      | 0%      | 0%      | 0%      |
| Withdrawal     | 0%      | 0%      | 0%      | 0%      | 0%      | 0%      |
| Total Percent  | 0%      | 0%      | 100%    | 0%      | 0%      | 0%      |
| Total Enrolled | 0       | 0       | 2       | 0       | 0       | 0       |