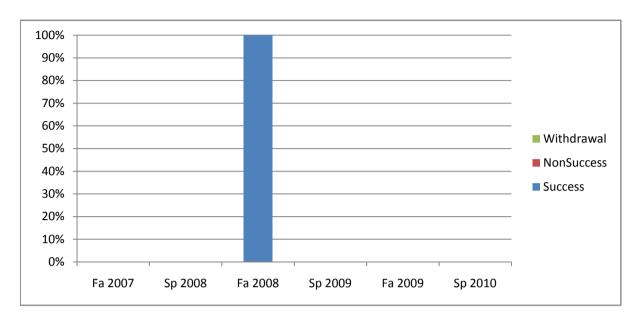

Chabot Success, Non-Success, and Withdrawal Rates By Semester Course: NURS 50

|                | Fa 2007 | Sp 2008 | Fa 2008 | Sp 2009 | Fa 2009 | Sp 2010 |
|----------------|---------|---------|---------|---------|---------|---------|
| Success        | 0%      | 0%      | 100%    | 0%      | 0%      | 0%      |
| Non-Success    | 0%      | 0%      | 0%      | 0%      | 0%      | 0%      |
| Withdrawal     | 0%      | 0%      | 0%      | 0%      | 0%      | 0%      |
| Total Percent  | 0%      | 0%      | 100%    | 0%      | 0%      | 0%      |
| Total Enrolled | 0       | 0       | 2       | 0       | 0       | 0       |