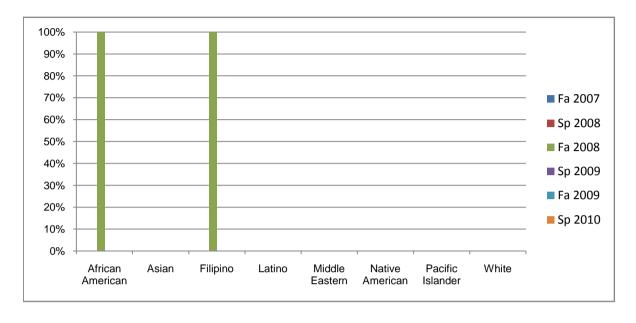

Chabot Success Rates By Ethnicity and Semester Course: NURS 50

|                  | Fa 2007 | Sp 2008 | Fa 2008 | Sp 2009 | Fa 2009 | Sp 2010 |
|------------------|---------|---------|---------|---------|---------|---------|
| African American |         | •       |         | •       |         |         |
| Success          | 0%      | 0%      | 100%    | 0%      | 0%      | 0%      |
| Non-Success      | 0%      | 0%      | 0%      | 0%      | 0%      | 0%      |
| Withdrawal       | 0%      | 0%      | 0%      | 0%      | 0%      | 0%      |
| Total Percent    | 0%      | 0%      | 100%    | 0%      | 0%      | 0%      |
| Total Enrolled   | 0       | 0       | 1       | 0       | 0       | 0       |
| Asian            |         |         |         |         |         |         |
| Success          | 0%      | 0%      | 0%      | 0%      | 0%      | 0%      |
| Non-Success      | 0%      | 0%      | 0%      | 0%      | 0%      | 0%      |
| Withdrawal       | 0%      | 0%      | 0%      | 0%      | 0%      | 0%      |
| Total Percent    | 0%      | 0%      | 0%      | 0%      | 0%      | 0%      |
| Total Enrolled   | 0       | 0       | 0       | 0       | 0       | 0       |
| Filipino         |         |         |         |         |         |         |
| Success          | 0%      | 0%      | 100%    | 0%      | 0%      | 0%      |
| Non-Success      | 0%      | 0%      | 0%      | 0%      | 0%      | 0%      |
| Withdrawal       | 0%      | 0%      | 0%      | 0%      | 0%      | 0%      |
| Total Percent    | 0%      | 0%      | 100%    | 0%      | 0%      | 0%      |
| Total Enrolled   | 0       | 0       | 1       | 0       | 0       | 0       |
| Latino           |         |         |         |         |         |         |
| Success          | 0%      | 0%      | 0%      | 0%      | 0%      | 0%      |
| Non-Success      | 0%      | 0%      | 0%      | 0%      | 0%      | 0%      |
| Withdrawal       | 0%      | 0%      | 0%      | 0%      | 0%      | 0%      |
| Total Percent    | 0%      | 0%      | 0%      | 0%      | 0%      | 0%      |
| Total Enrolled   | 0       | 0       | 0       | 0       | 0       | 0       |
| Middle Eastern   |         |         |         |         |         |         |
| Success          | 0%      | 0%      | 0%      | 0%      | 0%      | 0%      |
| Non-Success      | 0%      | 0%      | 0%      | 0%      | 0%      | 0%      |
| Withdrawal       | 0%      | 0%      | 0%      | 0%      | 0%      | 0%      |