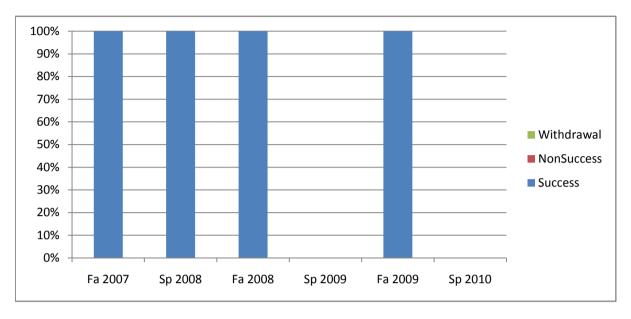

Chabot Success, Non-Success, and Withdrawal Rates By Semester Course: NURS 51

|                | Fa 2007 | Sp 2008 | Fa 2008 | Sp 2009 | Fa 2009 | Sp 2010 |
|----------------|---------|---------|---------|---------|---------|---------|
| Success        | 100%    | 100%    | 100%    | 0%      | 100%    | 0%      |
| Non-Success    | 0%      | 0%      | 0%      | 0%      | 0%      | 0%      |
| Withdrawal     | 0%      | 0%      | 0%      | 0%      | 0%      | 0%      |
| Total Percent  | 100%    | 100%    | 100%    | 0%      | 100%    | 0%      |
| Total Enrolled | 3       | 1       | 1       | 0       | 1       | 0       |