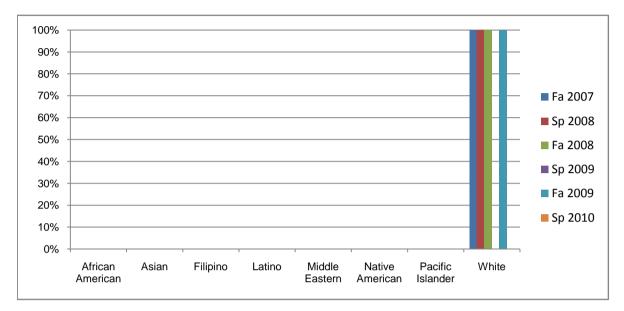

## Chabot Success Rates By Ethnicity and Semester Course: NURS 51

|                  |                | Fa 2007 | Sp 2008 | Fa 2008 | Sp 2009 | Fa 2009 | Sp 2010 |
|------------------|----------------|---------|---------|---------|---------|---------|---------|
| African American |                |         |         |         |         |         |         |
|                  | Success        | 0%      | 0%      | 0%      | 0%      | 0%      | 0%      |
|                  | Non-Success    | 0%      | 0%      | 0%      | 0%      | 0%      | 0%      |
|                  | Withdrawal     | 0%      | 0%      | 0%      | 0%      | 0%      | 0%      |
|                  | Total Percent  | 0%      | 0%      | 0%      | 0%      | 0%      | 0%      |
|                  | Total Enrolled | 0       | 0       | 0       | 0       | 0       | 0       |
| Asian            |                |         |         |         |         |         |         |
|                  | Success        | 0%      | 0%      | 0%      | 0%      | 0%      | 0%      |
|                  | Non-Success    | 0%      | 0%      | 0%      | 0%      | 0%      | 0%      |
|                  | Withdrawal     | 0%      | 0%      | 0%      | 0%      | 0%      | 0%      |
|                  | Total Percent  | 0%      | 0%      | 0%      | 0%      | 0%      | 0%      |
|                  | Total Enrolled | 0       | 0       | 0       | 0       | 0       | 0       |
| Filipino         |                |         |         |         |         |         |         |
|                  | Success        | 0%      | 0%      | 0%      | 0%      | 0%      | 0%      |
|                  | Non-Success    | 0%      | 0%      | 0%      | 0%      | 0%      | 0%      |
|                  | Withdrawal     | 0%      | 0%      | 0%      | 0%      | 0%      | 0%      |
|                  | Total Percent  | 0%      | 0%      | 0%      | 0%      | 0%      | 0%      |
|                  | Total Enrolled | 0       | 0       | 0       | 0       | 0       | 0       |
| Latino           |                |         |         |         |         |         |         |
|                  | Success        | 0%      | 0%      | 0%      | 0%      | 0%      | 0%      |
|                  | Non-Success    | 0%      | 0%      | 0%      | 0%      | 0%      | 0%      |
|                  | Withdrawal     | 0%      | 0%      | 0%      | 0%      | 0%      | 0%      |
|                  | Total Percent  | 0%      |         |         | 0%      | 0%      | 0%      |
|                  | Total Enrolled | 0       | 0       | 0       | 0       | 0       | 0       |
| Middle Ea        | astern         |         |         |         |         |         |         |
|                  | Success        | 0%      |         |         |         | 0%      | 0%      |
|                  | Non-Success    | 0%      |         |         |         | 0%      | 0%      |
|                  | Withdrawal     | 0%      | 0%      | 0%      | 0%      | 0%      | 0%      |
|                  |                |         |         |         |         |         |         |

| Total Percent    | 0%   | 0%   | 0%   | 0% | 0%   | 0% |
|------------------|------|------|------|----|------|----|
| Total Enrolled   | 0    | 0    | 0    | 0  | 0    | 0  |
| Native American  |      |      |      |    |      |    |
| Success          | 0%   | 0%   | 0%   | 0% | 0%   | 0% |
| Non-Success      | 0%   | 0%   | 0%   | 0% | 0%   | 0% |
| Withdrawal       | 0%   | 0%   | 0%   | 0% | 0%   | 0% |
| Total Percent    | 0%   | 0%   | 0%   | 0% | 0%   | 0% |
| Total Enrolled   | 0    | 0    | 0    | 0  | 0    | 0  |
| Pacific Islander |      |      |      |    |      |    |
| Success          | 0%   | 0%   | 0%   | 0% | 0%   | 0% |
| Non-Success      | 0%   | 0%   | 0%   | 0% | 0%   | 0% |
| Withdrawal       | 0%   | 0%   | 0%   | 0% | 0%   | 0% |
| Total Percent    | 0%   | 0%   | 0%   | 0% | 0%   | 0% |
| Total Enrolled   | 0    | 0    | 0    | 0  | 0    | 0  |
| White            |      |      |      |    |      |    |
| Success          | 100% | 100% | 100% | 0% | 100% | 0% |
| Non-Success      | 0%   | 0%   | 0%   | 0% | 0%   | 0% |
| Withdrawal       | 0%   | 0%   | 0%   | 0% | 0%   | 0% |
| Total Percent    | 100% | 100% | 100% | 0% | 100% | 0% |
| Total Enrolled   | 2    | 1    | 1    | 0  | 1    | 0  |