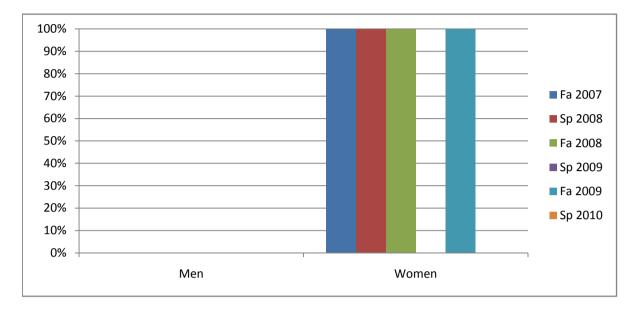

## Chabot Success Rates By Gender and Semester Course: NURS 51

|                | Fa 2007 | Sp 2008 | Fa 2008 | Sp 2009 | Fa 2009 | Sp 2010 |
|----------------|---------|---------|---------|---------|---------|---------|
| Men            |         |         |         |         |         |         |
| Success        | 0%      | 0%      | 0%      | 0%      | 0%      | 0%      |
| Non-Success    | 0%      | 0%      | 0%      | 0%      | 0%      | 0%      |
| Withdrawal     | 0%      | 0%      | 0%      | 0%      | 0%      | 0%      |
| Total Percent  | 0%      | 0%      | 0%      | 0%      | 0%      | 0%      |
| Total Enrolled | 0       | 0       | 0       | 0       | 0       | 0       |
| Women          |         |         |         |         |         |         |
| Success        | 100%    | 100%    | 100%    | 0%      | 100%    | 0%      |
| Non-Success    | 0%      | 0%      | 0%      | 0%      | 0%      | 0%      |
| Withdrawal     | 0%      | 0%      | 0%      | 0%      | 0%      | 0%      |
| Total Percent  | 100%    | 100%    | 100%    | 0%      | 100%    | 0%      |
| Total Enrolled | 3       | 1       | 1       | 0       | 1       | 0       |