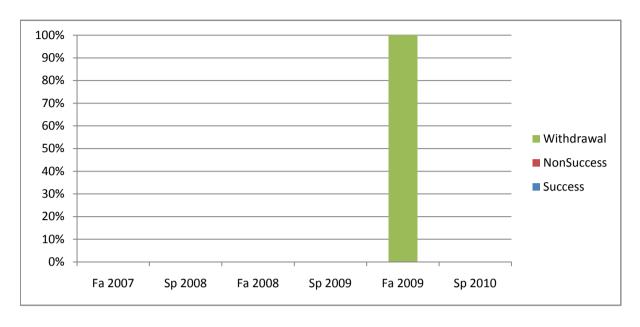

Chabot Success, Non-Success, and Withdrawal Rates By Semester Course: NURS 52

|                | Fa 2007 | Sp 2008 | Fa 2008 | Sp 2009 | Fa 2009 | Sp 2010 |
|----------------|---------|---------|---------|---------|---------|---------|
| Success        | 0%      | 0%      | 0%      | 0%      | 0%      | 0%      |
| Non-Success    | 0%      | 0%      | 0%      | 0%      | 0%      | 0%      |
| Withdrawal     | 0%      | 0%      | 0%      | 0%      | 100%    | 0%      |
| Total Percent  | 0%      | 0%      | 0%      | 0%      | 100%    | 0%      |
| Total Enrolled | 0       | 0       | 0       | 0       | 1       | 0       |