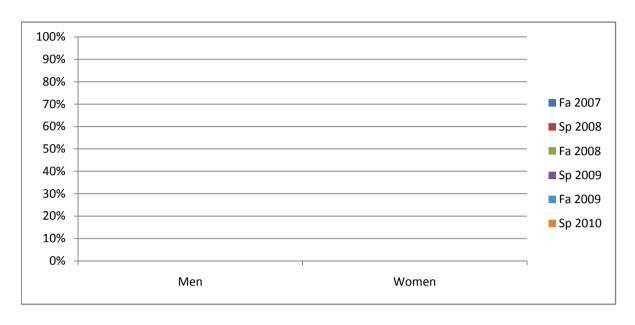

Chabot Success Rates By Gender and Semester Course: NURS 52

|                | Fa 2007 | Sp 2008 | Fa 2008 | Sp 2009 | Fa 2009 | Sp 2010 |
|----------------|---------|---------|---------|---------|---------|---------|
| Men            |         | •       |         | •       |         | •       |
| Success        | 0%      | 0%      | 0%      | 0%      | 0%      | 0%      |
| Non-Success    | 0%      | 0%      | 0%      | 0%      | 0%      | 0%      |
| Withdrawal     | 0%      | 0%      | 0%      | 0%      | 0%      | 0%      |
| Total Percent  | 0%      | 0%      | 0%      | 0%      | 0%      | 0%      |
| Total Enrolled | 0       | 0       | 0       | 0       | 0       | 0       |
| Women          |         |         |         |         |         |         |
| Success        | 0%      | 0%      | 0%      | 0%      | 0%      | 0%      |
| Non-Success    | 0%      | 0%      | 0%      | 0%      | 0%      | 0%      |
| Withdrawal     | 0%      | 0%      | 0%      | 0%      | 100%    | 0%      |
| Total Percent  | 0%      | 0%      | 0%      | 0%      | 100%    | 0%      |
| Total Enrolled | 0       | 0       | 0       | 0       | 1       | 0       |