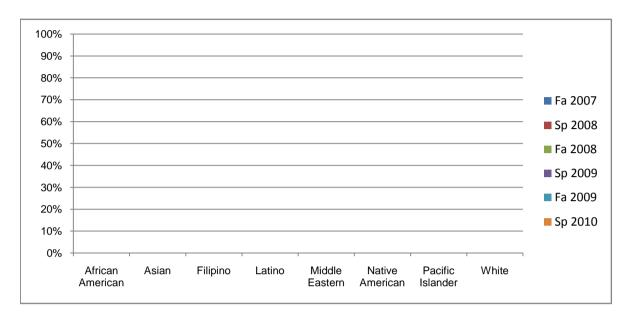

Chabot Success Rates By Ethnicity and Semester Course: NURS 52

|            |                | Fa 2007 | Sp 2008 | Fa 2008 | Sp 2009 | Fa 2009 | Sp 2010 |
|------------|----------------|---------|---------|---------|---------|---------|---------|
| African Ar | merican        |         |         |         |         |         |         |
|            | Success        | 0%      | 0%      | 0%      | 0%      | 0%      | 0%      |
|            | Non-Success    | 0%      | 0%      | 0%      | 0%      | 0%      | 0%      |
|            | Withdrawal     | 0%      | 0%      | 0%      | 0%      | 0%      | 0%      |
|            | Total Percent  | 0%      | 0%      | 0%      | 0%      | 0%      | 0%      |
|            | Total Enrolled | 0       | 0       | 0       | 0       | 0       | 0       |
| Asian      |                |         |         |         |         |         |         |
|            | Success        | 0%      | 0%      | 0%      | 0%      | 0%      | 0%      |
|            | Non-Success    | 0%      | 0%      | 0%      | 0%      | 0%      | 0%      |
|            | Withdrawal     | 0%      | 0%      | 0%      | 0%      | 100%    | 0%      |
|            | Total Percent  | 0%      | 0%      | 0%      | 0%      | 100%    | 0%      |
|            | Total Enrolled | 0       | 0       | 0       | 0       | 1       | 0       |
| Filipino   |                |         |         |         |         |         |         |
|            | Success        | 0%      | 0%      | 0%      | 0%      | 0%      | 0%      |
|            | Non-Success    | 0%      | 0%      | 0%      | 0%      | 0%      | 0%      |
|            | Withdrawal     | 0%      | 0%      | 0%      | 0%      | 0%      | 0%      |
|            | Total Percent  | 0%      | 0%      | 0%      | 0%      | 0%      | 0%      |
|            | Total Enrolled | 0       | 0       | 0       | 0       | 0       | 0       |
| Latino     |                |         |         |         |         |         |         |
|            | Success        | 0%      | 0%      | 0%      | 0%      | 0%      | 0%      |
|            | Non-Success    | 0%      | 0%      | 0%      | 0%      | 0%      | 0%      |
|            | Withdrawal     | 0%      | 0%      | 0%      | 0%      | 0%      | 0%      |
|            | Total Percent  | 0%      | 0%      | 0%      | 0%      | 0%      | 0%      |
|            | Total Enrolled | 0       | 0       | 0       | 0       | 0       | 0       |
| Middle Ea  | stern          |         |         |         |         |         |         |
|            | Success        | 0%      | 0%      | 0%      | 0%      | 0%      | 0%      |
|            | Non-Success    | 0%      | 0%      | 0%      | 0%      | 0%      | 0%      |
|            | Withdrawal     | 0%      | 0%      | 0%      | 0%      | 0%      | 0%      |

|            | Total Percent  | 0% | 0% | 0% | 0% | 0% | 0% |
|------------|----------------|----|----|----|----|----|----|
|            | Total Enrolled | 0  | 0  | 0  | 0  | 0  | 0  |
| Native A   | merican        |    |    |    |    |    |    |
|            | Success        | 0% | 0% | 0% | 0% | 0% | 0% |
|            | Non-Success    | 0% | 0% | 0% | 0% | 0% | 0% |
|            | Withdrawal     | 0% | 0% | 0% | 0% | 0% | 0% |
|            | Total Percent  | 0% | 0% | 0% | 0% | 0% | 0% |
|            | Total Enrolled | 0  | 0  | 0  | 0  | 0  | 0  |
| Pacific Is | slander        |    |    |    |    |    |    |
|            | Success        | 0% | 0% | 0% | 0% | 0% | 0% |
|            | Non-Success    | 0% | 0% | 0% | 0% | 0% | 0% |
|            | Withdrawal     | 0% | 0% | 0% | 0% | 0% | 0% |
|            | Total Percent  | 0% | 0% | 0% | 0% | 0% | 0% |
|            | Total Enrolled | 0  | 0  | 0  | 0  | 0  | 0  |
| White      |                |    |    |    |    |    |    |
|            | Success        | 0% | 0% | 0% | 0% | 0% | 0% |
|            | Non-Success    | 0% | 0% | 0% | 0% | 0% | 0% |
|            | Withdrawal     | 0% | 0% | 0% | 0% | 0% | 0% |
|            | Total Percent  | 0% | 0% | 0% | 0% | 0% | 0% |
|            | Total Enrolled | 0  | 0  | 0  | 0  | 0  | 0  |