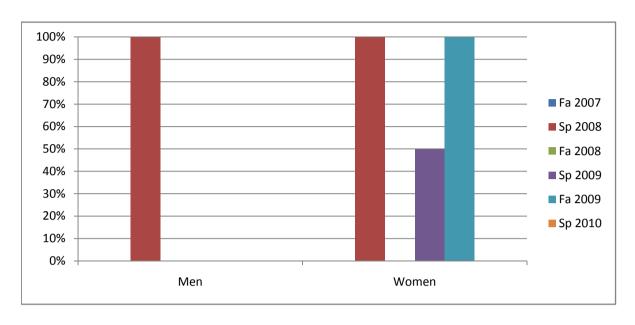

Chabot Success Rates By Gender and Semester Course: NURS 53

|                | Fa 2007 | Sp 2008 | Fa 2008 | Sp 2009 | Fa 2009 | Sp 2010 |
|----------------|---------|---------|---------|---------|---------|---------|
| Men            |         | •       |         | •       |         | •       |
| Success        | 0%      | 100%    | 0%      | 0%      | 0%      | 0%      |
| Non-Success    | 0%      | 0%      | 0%      | 0%      | 0%      | 0%      |
| Withdrawal     | 0%      | 0%      | 0%      | 0%      | 0%      | 0%      |
| Total Percent  | 0%      | 100%    | 0%      | 0%      | 0%      | 0%      |
| Total Enrolled | 0       | 1       | 0       | 0       | 0       | 0       |
| Women          |         |         |         |         |         |         |
| Success        | 0%      | 100%    | 0%      | 50%     | 100%    | 0%      |
| Non-Success    | 0%      | 0%      | 0%      | 50%     | 0%      | 0%      |
| Withdrawal     | 100%    | 0%      | 0%      | 0%      | 0%      | 0%      |
| Total Percent  | 100%    | 100%    | 0%      | 100%    | 100%    | 0%      |
| Total Enrolled | 2       | 1       | 0       | 2       | 2       | 0       |