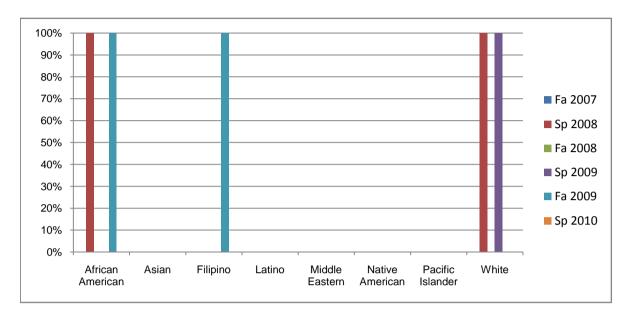

Chabot Success Rates By Ethnicity and Semester Course: NURS 53

|            |                | Fa 2007 | Sp 2008 | Fa 2008 | Sp 2009 | Fa 2009 | Sp 2010 |
|------------|----------------|---------|---------|---------|---------|---------|---------|
| African Ar | merican        |         |         |         |         |         |         |
|            | Success        | 0%      | 100%    | 0%      | 0%      | 100%    | 0%      |
|            | Non-Success    | 0%      | 0%      | 0%      | 0%      | 0%      | 0%      |
|            | Withdrawal     | 0%      | 0%      | 0%      | 0%      | 0%      | 0%      |
|            | Total Percent  | 0%      | 100%    | 0%      | 0%      | 100%    | 0%      |
|            | Total Enrolled | 0       | 1       | 0       | 0       | 1       | 0       |
| Asian      |                |         |         |         |         |         |         |
|            | Success        | 0%      | 0%      | 0%      | 0%      | 0%      | 0%      |
|            | Non-Success    | 0%      | 0%      | 0%      | 100%    | 0%      | 0%      |
|            | Withdrawal     | 0%      | 0%      | 0%      | 0%      | 0%      | 0%      |
|            | Total Percent  | 0%      | 0%      | 0%      | 100%    | 0%      | 0%      |
|            | Total Enrolled | 0       | 0       | 0       | 1       | 0       | 0       |
| Filipino   |                |         |         |         |         |         |         |
|            | Success        | 0%      | 0%      | 0%      | 0%      | 100%    | 0%      |
|            | Non-Success    | 0%      | 0%      | 0%      | 0%      | 0%      | 0%      |
|            | Withdrawal     | 0%      | 0%      | 0%      | 0%      | 0%      | 0%      |
|            | Total Percent  | 0%      | 0%      | 0%      | 0%      | 100%    | 0%      |
|            | Total Enrolled | 0       | 0       | 0       | 0       | 1       | 0       |
| Latino     |                |         |         |         |         |         |         |
|            | Success        | 0%      | 0%      |         |         |         | 0%      |
|            | Non-Success    | 0%      | 0%      | 0%      | 0%      | 0%      | 0%      |
|            | Withdrawal     | 0%      | 0%      | 0%      | 0%      | 0%      | 0%      |
|            | Total Percent  | 0%      | 0%      | 0%      | 0%      | 0%      | 0%      |
|            | Total Enrolled | 0       | 0       | 0       | 0       | 0       | 0       |
| Middle Ea  | stern          |         |         |         |         |         |         |
|            | Success        | 0%      |         |         |         | 0%      |         |
|            | Non-Success    | 0%      | 0%      |         |         | 0%      | 0%      |
|            | Withdrawal     | 0%      | 0%      | 0%      | 0%      | 0%      | 0%      |

|            | Total Percent  | 0%   | 0%   | 0% | 0%   | 0% | 0% |
|------------|----------------|------|------|----|------|----|----|
|            | Total Enrolled | 0    | 0    | 0  | 0    | 0  | 0  |
| Native A   | merican        |      |      |    |      |    |    |
|            | Success        | 0%   | 0%   | 0% | 0%   | 0% | 0% |
|            | Non-Success    | 0%   | 0%   | 0% | 0%   | 0% | 0% |
|            | Withdrawal     | 0%   | 0%   | 0% | 0%   | 0% | 0% |
|            | Total Percent  | 0%   | 0%   | 0% | 0%   | 0% | 0% |
|            | Total Enrolled | 0    | 0    | 0  | 0    | 0  | 0  |
| Pacific Is | slander        |      |      |    |      |    |    |
|            | Success        | 0%   | 0%   | 0% | 0%   | 0% | 0% |
|            | Non-Success    | 0%   | 0%   | 0% | 0%   | 0% | 0% |
|            | Withdrawal     | 0%   | 0%   | 0% | 0%   | 0% | 0% |
|            | Total Percent  | 0%   | 0%   | 0% | 0%   | 0% | 0% |
|            | Total Enrolled | 0    | 0    | 0  | 0    | 0  | 0  |
| White      |                |      |      |    |      |    |    |
|            | Success        | 0%   | 100% | 0% | 100% | 0% | 0% |
|            | Non-Success    | 0%   | 0%   | 0% | 0%   | 0% | 0% |
|            | Withdrawal     | 100% | 0%   | 0% | 0%   | 0% | 0% |
|            | Total Percent  | 100% | 100% | 0% | 100% | 0% | 0% |
|            | Total Enrolled | 2    | 1    | 0  | 1    | 0  | 0  |