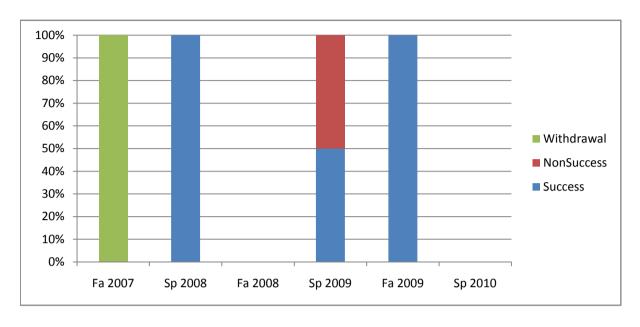

Chabot Success, Non-Success, and Withdrawal Rates By Semester Course: NURS 53

|                | Fa 2007 | Sp 2008 | Fa 2008 | Sp 2009 | Fa 2009 | Sp 2010 |
|----------------|---------|---------|---------|---------|---------|---------|
| Success        | 0%      | 100%    | 0%      | 50%     | 100%    | 0%      |
| Non-Success    | 0%      | 0%      | 0%      | 50%     | 0%      | 0%      |
| Withdrawal     | 100%    | 0%      | 0%      | 0%      | 0%      | 0%      |
| Total Percent  | 100%    | 100%    | 0%      | 100%    | 100%    | 0%      |
| Total Enrolled | 2       | 2       | 0       | 2       | 2       | 0       |