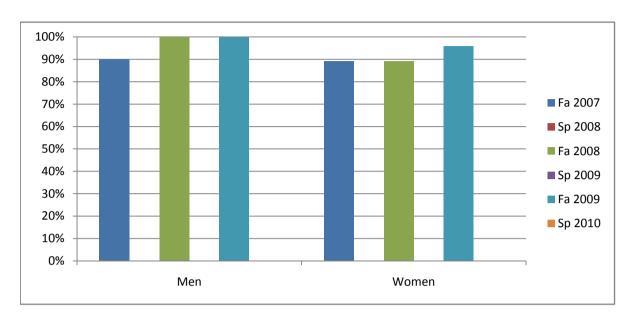

Chabot Success Rates By Gender and Semester Course: NURS 56

|                | Fa 2007 | Sp 2008 | Fa 2008 | Sp 2009 | Fa 2009 | Sp 2010 |
|----------------|---------|---------|---------|---------|---------|---------|
| Men            |         | •       |         | ·       |         | •       |
| Success        | 90%     | 0%      | 100%    | 0%      | 100%    | 0%      |
| Non-Success    | 0%      | 0%      | 0%      | 0%      | 0%      | 0%      |
| Withdrawal     | 10%     | 0%      | 0%      | 0%      | 0%      | 0%      |
| Total Percent  | 100%    | 0%      | 100%    | 0%      | 100%    | 0%      |
| Total Enrolled | 10      | 0       | 5       | 0       | 4       | 0       |
| Women          |         |         |         |         |         |         |
| Success        | 89%     | 0%      | 89%     | 0%      | 96%     | 0%      |
| Non-Success    | 0%      | 0%      | 0%      | 0%      | 0%      | 0%      |
| Withdrawal     | 11%     | 0%      | 11%     | 0%      | 4%      | 0%      |
| Total Percent  | 100%    | 0%      | 100%    | 0%      | 100%    | 0%      |
| Total Enrolled | 37      | 0       | 37      | 0       | 25      | 0       |