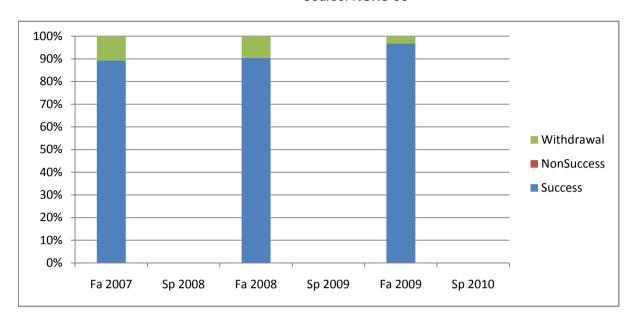

Chabot Success, Non-Success, and Withdrawal Rates By Semester Course: NURS 56

|                | Fa 2007 | Sp 2008 | Fa 2008 | Sp 2009 | Fa 2009 | Sp 2010 |
|----------------|---------|---------|---------|---------|---------|---------|
| Success        | 89%     | 0%      | 90%     | 0%      | 97%     | 0%      |
| Non-Success    | 0%      | 0%      | 0%      | 0%      | 0%      | 0%      |
| Withdrawal     | 11%     | 0%      | 10%     | 0%      | 3%      | 0%      |
| Total Percent  | 100%    | 0%      | 100%    | 0%      | 100%    | 0%      |
| Total Enrolled | 47      | 0       | 42      | 0       | 31      | 0       |