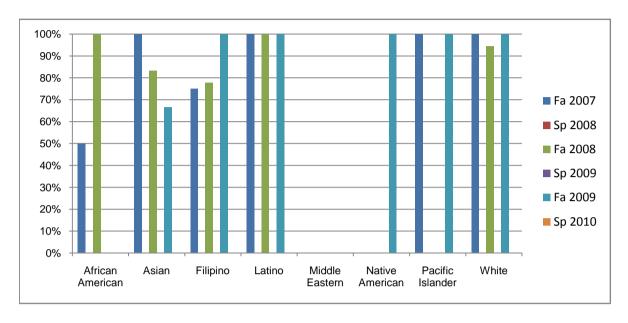

Chabot Success Rates By Ethnicity and Semester Course: NURS 56

|                |                | Fa 2007 | Sp 2008 | Fa 2008 | Sp 2009 | Fa 2009 | Sp 2010 |
|----------------|----------------|---------|---------|---------|---------|---------|---------|
| African Am     | erican         |         |         |         |         |         |         |
|                | Success        | 50%     | 0%      | 100%    | 0%      | 0%      | 0%      |
|                | Non-Success    | 0%      | 0%      | 0%      | 0%      | 0%      | 0%      |
|                | Withdrawal     | 50%     | 0%      | 0%      | 0%      | 0%      | 0%      |
|                | Total Percent  | 100%    | 0%      | 100%    | 0%      | 0%      | 0%      |
|                | Total Enrolled | 4       | 0       | 1       | 0       | 0       | 0       |
| Asian          |                |         |         |         |         |         |         |
|                | Success        | 100%    | 0%      | 83%     | 0%      | 67%     | 0%      |
|                | Non-Success    | 0%      | 0%      | 0%      | 0%      | 0%      | 0%      |
|                | Withdrawal     | 0%      | 0%      | 17%     | 0%      | 33%     | 0%      |
|                | Total Percent  | 100%    | 0%      | 100%    | 0%      | 100%    | 0%      |
|                | Total Enrolled | 3       | 0       | 6       | 0       | 3       | 0       |
| Filipino       |                |         |         |         |         |         |         |
|                | Success        | 75%     | 0%      | 78%     | 0%      | 100%    | 0%      |
|                | Non-Success    | 0%      | 0%      | 0%      | 0%      | 0%      | 0%      |
|                | Withdrawal     | 25%     | 0%      | 22%     | 0%      | 0%      | 0%      |
|                | Total Percent  | 100%    | 0%      | 100%    | 0%      | 100%    | 0%      |
|                | Total Enrolled | 12      | 0       | 9       | 0       | 4       | 0       |
| Latino         |                |         |         |         |         |         |         |
|                | Success        | 100%    | 0%      | 100%    | 0%      | 100%    | 0%      |
|                | Non-Success    | 0%      | 0%      | 0%      | 0%      | 0%      | 0%      |
|                | Withdrawal     | 0%      | 0%      | 0%      | 0%      | 0%      | 0%      |
|                | Total Percent  | 100%    | 0%      | 100%    | 0%      | 100%    | 0%      |
|                | Total Enrolled | 10      | 0       | 4       | 0       | 6       | 0       |
| Middle Eastern |                |         |         |         |         |         |         |
|                | Success        | 0%      | 0%      | 0%      | 0%      | 0%      | 0%      |
|                | Non-Success    | 0%      | 0%      | 0%      | 0%      | 0%      | 0%      |
|                | Withdrawal     | 0%      | 0%      | 0%      | 0%      | 0%      | 0%      |

|            | Total Percent  | 0%   | 0% | 0%   | 0% | 0%   | 0% |
|------------|----------------|------|----|------|----|------|----|
|            | Total Enrolled | 0    | 0  | 0    | 0  | 0    | 0  |
| Native A   | merican        |      |    |      |    |      |    |
|            | Success        | 0%   | 0% | 0%   | 0% | 100% | 0% |
|            | Non-Success    | 0%   | 0% | 0%   | 0% | 0%   | 0% |
|            | Withdrawal     | 0%   | 0% | 0%   | 0% | 0%   | 0% |
|            | Total Percent  | 0%   | 0% | 0%   | 0% | 100% | 0% |
|            | Total Enrolled | 0    | 0  | 0    | 0  | 1    | 0  |
| Pacific Is | lander         |      |    |      |    |      |    |
|            | Success        | 100% | 0% | 0%   | 0% | 100% | 0% |
|            | Non-Success    | 0%   | 0% | 0%   | 0% | 0%   | 0% |
|            | Withdrawal     | 0%   | 0% | 0%   | 0% | 0%   | 0% |
|            | Total Percent  | 100% | 0% | 0%   | 0% | 100% | 0% |
|            | Total Enrolled | 3    | 0  | 0    | 0  | 2    | 0  |
| White      |                |      |    |      |    |      |    |
|            | Success        | 100% | 0% | 94%  | 0% | 100% | 0% |
|            | Non-Success    | 0%   | 0% | 0%   | 0% | 0%   | 0% |
|            | Withdrawal     | 0%   | 0% | 6%   | 0% | 0%   | 0% |
|            | Total Percent  | 100% | 0% | 100% | 0% | 100% | 0% |
|            | Total Enrolled | 11   | 0  | 18   | 0  | 11   | 0  |