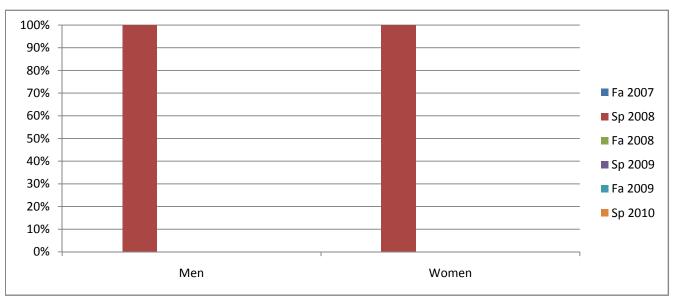

## Chabot Success Rates By Gender and Semester Course: NURS 57

|                | Fa 2007 | Sp 2008 | Fa 2008 | Sp 2009 | Fa 2009 | Sp 2010 |
|----------------|---------|---------|---------|---------|---------|---------|
| Men            |         |         |         |         |         |         |
| Success        | 0%      | 100%    | 0%      | 0%      | 0%      | 0%      |
| Non-Success    | 0%      | 0%      | 0%      | 0%      | 0%      | 0%      |
| Withdrawal     | 0%      | 0%      | 0%      | 0%      | 0%      | 0%      |
| Total Percent  | 0%      | 100%    | 0%      | 0%      | 0%      | 0%      |
| Total Enrolled | 0       | 9       | 0       | 0       | 0       | 0       |
| Women          |         |         |         |         |         |         |
| Success        | 0%      | 100%    | 0%      | 0%      | 0%      | 0%      |
| Non-Success    | 0%      | 0%      | 0%      | 0%      | 0%      | 0%      |
| Withdrawal     | 0%      | 0%      | 0%      | 0%      | 0%      | 0%      |
| Total Percent  | 0%      | 100%    | 0%      | 0%      | 0%      | 0%      |
| Total Enrolled | 0       | 42      | 0       | 0       | 0       | 0       |