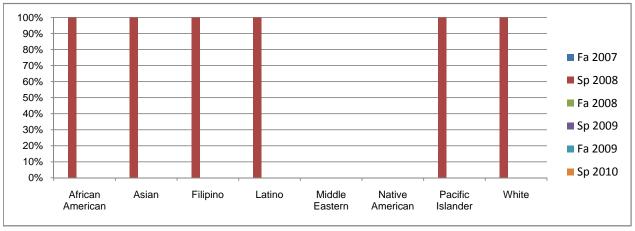

## Chabot Success Rates By Ethnicity and Semester Course: NURS 57

| African A   | merican                         | Fa 2007        | Sp 2008 | Fa 2008 | Sp 2009 | Fa 2009        | Sp 2010        |
|-------------|---------------------------------|----------------|---------|---------|---------|----------------|----------------|
| Allicali Al | Success                         | 0%             | 100%    | 0%      | 0%      | 0%             | 0%             |
|             | Non-Success                     | 0%             | 0%      | 0%      | 0%      | 0%             | 0%             |
|             | Withdrawal                      | 0%             | 0%      | 0%      | 0%      | 0%             | 0%             |
|             | Total Percent                   | 0%             | 100%    | 0%      | 0%      | 0%             | 0%             |
|             | Total Fercent Total Enrolled    | 0              | 4       | 0       | 0       | 0              | 0              |
| Asian       | Total Effolied                  | U              | 7       | U       | U       | U              | U              |
| ASIAII      | Success                         | 0%             | 100%    | 0%      | 0%      | 0%             | 0%             |
|             | Non-Success                     | 0%             | 0%      | 0%      | 0%      | 0%             | 0%             |
|             | Withdrawal                      | 0%             | 0%      | 0%      | 0%      | 0%             | 0%             |
|             | Total Percent                   | 0%             | 100%    | 0%      |         | 0%             | 0%             |
|             | Total Percent<br>Total Enrolled | 0%<br><b>0</b> |         |         | 0%      | 0%<br><b>0</b> | 0%<br><b>0</b> |
| Filinina    | l otal Enrolled                 | U              | 2       | 0       | 0       | U              | U              |
| Filipino    | Cusasa                          | 00/            | 100%    | 0%      | 00/     | 0%             | 00/            |
|             | Success                         | 0%             |         |         | 0%      |                | 0%             |
|             | Non-Success                     | 0%             | 0%      | 0%      | 0%      | 0%             | 0%             |
|             | Withdrawal                      | 0%             | 0%      | 0%      | 0%      | 0%             | 0%             |
|             | Total Percent                   | 0%             | 100%    | 0%      | 0%      | 0%             | 0%             |
|             | Total Enrolled                  | 0              | 12      | 0       | 0       | 0              | 0              |
| Latino      |                                 |                |         |         |         |                |                |
|             | Success                         | 0%             | 100%    | 0%      | 0%      | 0%             | 0%             |
|             | Non-Success                     | 0%             | 0%      | 0%      | 0%      | 0%             | 0%             |
|             | Withdrawal                      | 0%             | 0%      | 0%      | 0%      | 0%             | 0%             |
|             | Total Percent                   | 0%             | 100%    | 0%      | 0%      | 0%             | 0%             |
|             | Total Enrolled                  | 0              | 10      | 0       | 0       | 0              | 0              |
| Middle Ea   |                                 |                |         |         |         |                |                |
|             | Success                         | 0%             | 0%      | 0%      | 0%      | 0%             | 0%             |
|             | Non-Success                     | 0%             | 0%      | 0%      | 0%      | 0%             | 0%             |
|             | Withdrawal                      | 0%             | 0%      | 0%      | 0%      | 0%             | 0%             |
|             | Total Percent                   | 0%             | 0%      | 0%      | 0%      | 0%             | 0%             |
|             | Total Enrolled                  | 0              | 0       | 0       | 0       | 0              | 0              |
| Native Am   | nerican                         |                |         |         |         |                |                |
|             | Success                         | 0%             | 0%      | 0%      | 0%      | 0%             | 0%             |
|             | Non-Success                     | 0%             | 0%      | 0%      | 0%      | 0%             | 0%             |
|             | Withdrawal                      | 0%             | 0%      | 0%      | 0%      | 0%             | 0%             |
|             | Total Percent                   | 0%             | 0%      | 0%      | 0%      | 0%             | 0%             |
|             | Total Enrolled                  | 0              | 0       | 0       | 0       | 0              | 0              |
| Pacific Isl | ander                           |                |         |         |         |                |                |
|             | Success                         | 0%             | 100%    | 0%      | 0%      | 0%             | 0%             |
|             | Non-Success                     | 0%             | 0%      | 0%      | 0%      | 0%             | 0%             |
|             | Withdrawal                      | 0%             | 0%      | 0%      | 0%      | 0%             | 0%             |
|             | Total Percent                   | 0%             | 100%    | 0%      | 0%      | 0%             | 0%             |
|             | Total Enrolled                  | 0              | 3       | 0       | 0       | 0              | 0              |
| White       |                                 |                |         |         |         |                |                |
|             | Success                         | 0%             | 100%    | 0%      | 0%      | 0%             | 0%             |
|             | Non-Success                     | 0%             | 0%      | 0%      | 0%      | 0%             | 0%             |
|             | Withdrawal                      | 0%             | 0%      | 0%      | 0%      | 0%             | 0%             |
|             | Total Percent                   | 0%             | 100%    | 0%      | 0%      | 0%             | 0%             |
|             | Total Enrolled                  | 0              | 16      | 0       | 0       | 0              | 0              |