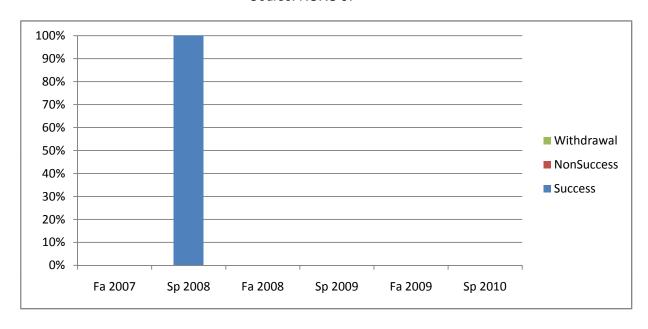

Chabot Success, Non-Success, and Withdrawal Rates By Semester Course: NURS 57

|                | Fa 2007 | Sp 2008 | Fa 2008 | Sp 2009 | Fa 2009 | Sp 2010 |
|----------------|---------|---------|---------|---------|---------|---------|
| Success        | 0%      | 100%    | 0%      | 0%      | 0%      | 0%      |
| Non-Success    | 0%      | 0%      | 0%      | 0%      | 0%      | 0%      |
| Withdrawal     | 0%      | 0%      | 0%      | 0%      | 0%      | 0%      |
| Total Percent  | 0%      | 100%    | 0%      | 0%      | 0%      | 0%      |
| Total Enrolled | 0       | 51      | 0       | 0       | 0       | 0       |