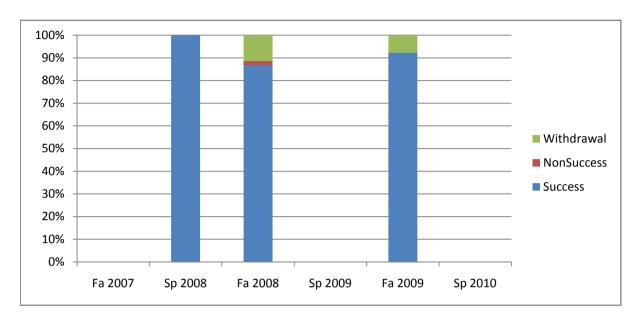

Chabot Success, Non-Success, and Withdrawal Rates By Semester Course: NURS 58

|                | Fa 2007 | Sp 2008 | Fa 2008 | Sp 2009 | Fa 2009 | Sp 2010 |
|----------------|---------|---------|---------|---------|---------|---------|
| Success        | 0%      | 100%    | 87%     | 0%      | 92%     | 0%      |
| Non-Success    | 0%      | 0%      | 2%      | 0%      | 0%      | 0%      |
| Withdrawal     | 0%      | 0%      | 11%     | 0%      | 8%      | 0%      |
| Total Percent  | 0%      | 100%    | 100%    | 0%      | 100%    | 0%      |
| Total Enrolled | 0       | 51      | 61      | 0       | 65      | 0       |