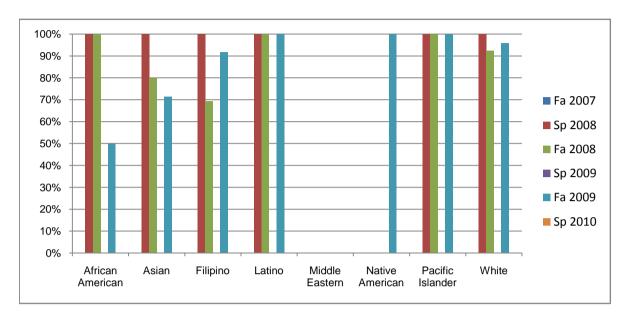

Chabot Success Rates By Ethnicity and Semester Course: NURS 58

|           |                | Fa 2007 | Sp 2008 | Fa 2008 | Sp 2009 | Fa 2009 | Sp 2010 |
|-----------|----------------|---------|---------|---------|---------|---------|---------|
| African A | merican        |         | •       |         | ·       |         | •       |
|           | Success        | 0%      | 100%    | 100%    | 0%      | 50%     | 0%      |
|           | Non-Success    | 0%      | 0%      | 0%      | 0%      | 0%      | 0%      |
|           | Withdrawal     | 0%      | 0%      | 0%      | 0%      | 50%     | 0%      |
|           | Total Percent  | 0%      | 100%    | 100%    | 0%      | 100%    | 0%      |
|           | Total Enrolled | 0       | 4       | 2       | 0       | 2       | 0       |
| Asian     |                |         |         |         |         |         |         |
|           | Success        | 0%      | 100%    | 80%     | 0%      | 71%     | 0%      |
|           | Non-Success    | 0%      | 0%      | 0%      | 0%      | 0%      | 0%      |
|           | Withdrawal     | 0%      | 0%      | 20%     | 0%      | 29%     | 0%      |
|           | Total Percent  | 0%      |         | 100%    | 0%      | 100%    | 0%      |
|           | Total Enrolled | 0       | 2       | 10      | 0       | 7       | 0       |
| Filipino  |                |         |         |         |         |         |         |
|           | Success        | 0%      | 100%    | 69%     |         |         | 0%      |
|           | Non-Success    | 0%      | 0%      | 0%      | 0%      |         | 0%      |
|           | Withdrawal     | 0%      | 0%      | 31%     | 0%      |         | 0%      |
|           | Total Percent  | 0%      | 100%    | 100%    | 0%      |         | 0%      |
|           | Total Enrolled | 0       | 11      | 13      | 0       | 12      | 0       |
| Latino    |                |         |         |         |         |         |         |
|           | Success        | 0%      | 100%    | 100%    | 0%      |         | 0%      |
|           | Non-Success    | 0%      | 0%      | 0%      | 0%      |         | 0%      |
|           | Withdrawal     | 0%      | 0%      | 0%      | 0%      | 0%      | 0%      |
|           | Total Percent  | 0%      |         | 100%    | 0%      |         | 0%      |
|           | Total Enrolled | 0       | 10      | 5       | 0       | 11      | 0       |
| Middle Ea |                |         |         |         |         |         |         |
|           | Success        | 0%      | 0%      |         |         |         |         |
|           | Non-Success    | 0%      | 0%      | 0%      | 0%      |         | 0%      |
|           | Withdrawal     | 0%      | 0%      | 0%      | 0%      | 0%      | 0%      |

|                  | Total Percent  | 0% | 0%   | 0%   | 0% | 0%   | 0% |  |
|------------------|----------------|----|------|------|----|------|----|--|
|                  | Total Enrolled | 0  | 0    | 0    | 0  | 0    | 0  |  |
| Native American  |                |    |      |      |    |      |    |  |
|                  | Success        | 0% | 0%   | 0%   | 0% | 100% | 0% |  |
|                  | Non-Success    | 0% | 0%   | 0%   | 0% | 0%   | 0% |  |
|                  | Withdrawal     | 0% | 0%   | 0%   | 0% | 0%   | 0% |  |
|                  | Total Percent  | 0% | 0%   | 0%   | 0% | 100% | 0% |  |
|                  | Total Enrolled | 0  | 0    | 0    | 0  | 2    | 0  |  |
| Pacific Islander |                |    |      |      |    |      |    |  |
|                  | Success        | 0% | 100% | 100% | 0% | 100% | 0% |  |
|                  | Non-Success    | 0% | 0%   | 0%   | 0% | 0%   | 0% |  |
|                  | Withdrawal     | 0% | 0%   | 0%   | 0% | 0%   | 0% |  |
|                  | Total Percent  | 0% | 100% | 100% | 0% | 100% | 0% |  |
|                  | Total Enrolled | 0  | 4    | 1    | 0  | 2    | 0  |  |
| White            |                |    |      |      |    |      |    |  |
|                  | Success        | 0% | 100% | 92%  | 0% | 96%  | 0% |  |
|                  | Non-Success    | 0% | 0%   | 4%   | 0% | 0%   | 0% |  |
|                  | Withdrawal     | 0% | 0%   | 4%   | 0% | 4%   | 0% |  |
|                  | Total Percent  | 0% | 100% | 100% | 0% | 100% | 0% |  |
|                  | Total Enrolled | 0  | 16   | 26   | 0  | 24   | 0  |  |