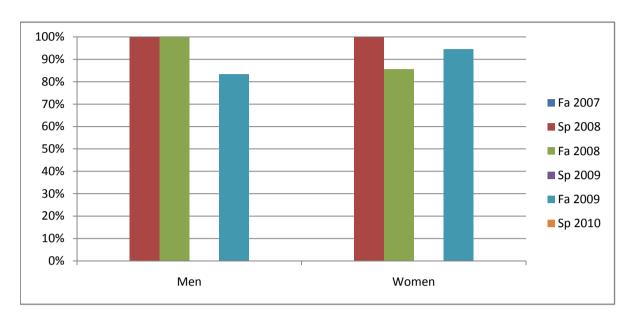

Chabot Success Rates By Gender and Semester Course: NURS 58

|                | Fa 2007 | Sp 2008 | Fa 2008 | Sp 2009 | Fa 2009 | Sp 2010 |
|----------------|---------|---------|---------|---------|---------|---------|
| Men            |         | •       |         | •       |         | •       |
| Success        | 0%      | 100%    | 100%    | 0%      | 83%     | 0%      |
| Non-Success    | 0%      | 0%      | 0%      | 0%      | 0%      | 0%      |
| Withdrawal     | 0%      | 0%      | 0%      | 0%      | 17%     | 0%      |
| Total Percent  | 0%      | 100%    | 100%    | 0%      | 100%    | 0%      |
| Total Enrolled | 0       | 9       | 5       | 0       | 6       | 0       |
| Women          |         |         |         |         |         |         |
| Success        | 0%      | 100%    | 86%     | 0%      | 95%     | 0%      |
| Non-Success    | 0%      | 0%      | 2%      | 0%      | 0%      | 0%      |
| Withdrawal     | 0%      | 0%      | 13%     | 0%      | 5%      | 0%      |
| Total Percent  | 0%      | 100%    | 100%    | 0%      | 100%    | 0%      |
| Total Enrolled | 0       | 42      | 56      | 0       | 55      | 0       |