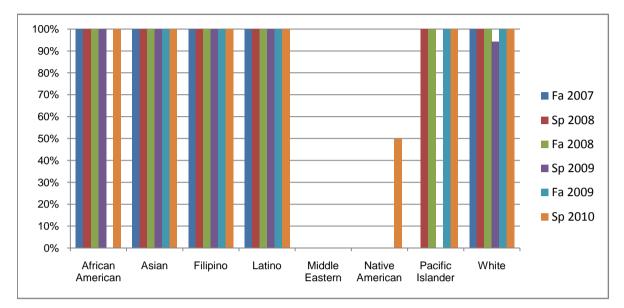

## Chabot Success Rates By Ethnicity and Semester Course: NURS 59

|                  |                | Fa 2007 | Sp 2008 | Fa 2008 | Sp 2009 | Fa 2009 | Sp 2010 |
|------------------|----------------|---------|---------|---------|---------|---------|---------|
| African American |                |         |         |         |         |         |         |
|                  | Success        | 100%    | 100%    | 100%    | 100%    | 0%      | 100%    |
|                  | Non-Success    | 0%      | 0%      | 0%      | 0%      | 0%      | 0%      |
|                  | Withdrawal     | 0%      | 0%      | 0%      | 0%      | 0%      | 0%      |
|                  | Total Percent  | 100%    | 100%    | 100%    | 100%    | 0%      | 100%    |
|                  | Total Enrolled | 1       | 3       | 2       | 1       | 0       | 1       |
| Asian            |                |         |         |         |         |         |         |
|                  | Success        | 100%    | 100%    | 100%    | 100%    | 100%    | 100%    |
|                  | Non-Success    | 0%      | 0%      | 0%      | 0%      | 0%      | 0%      |
|                  | Withdrawal     | 0%      | 0%      | 0%      | 0%      | 0%      | 0%      |
|                  | Total Percent  | 100%    | 100%    | 100%    | 100%    | 100%    | 100%    |
|                  | Total Enrolled | 2       | 2       | 1       | 6       | 1       | 2       |
| Filipino         |                |         |         |         |         |         |         |
|                  | Success        | 100%    | 100%    | 100%    | 100%    | 100%    | 100%    |
|                  | Non-Success    | 0%      | 0%      | 0%      | 0%      | 0%      | 0%      |
|                  | Withdrawal     | 0%      | 0%      | 0%      | 0%      | 0%      | 0%      |
|                  | Total Percent  | 100%    | 100%    | 100%    | 100%    | 100%    | 100%    |
|                  | Total Enrolled | 3       | 10      | 4       | 4       | 4       | 3       |
| Latino           |                |         |         |         |         |         |         |
|                  | Success        | 100%    | 100%    | 100%    | 100%    | 100%    | 100%    |
|                  | Non-Success    | 0%      | 0%      | 0%      | 0%      | 0%      | 0%      |
|                  | Withdrawal     | 0%      | 0%      | 0%      | 0%      | 0%      | 0%      |
|                  | Total Percent  | 100%    | 100%    | 100%    | 100%    | 100%    | 100%    |
|                  | Total Enrolled | 2       | 6       | 2       | 3       | 2       | 2       |
| Middle Eastern   |                |         |         |         |         |         |         |
|                  | Success        | 0%      | 0%      | 0%      | 0%      | 0%      | 0%      |
|                  | Non-Success    | 0%      | 0%      | 0%      | 0%      | 0%      | 0%      |
|                  | Withdrawal     | 0%      | 0%      | 0%      | 0%      | 0%      | 0%      |
|                  |                |         |         |         |         |         |         |

|            | Total Percent    | 0%   | 0%   | 0%   | 0%   | 0%   | 0%   |  |  |
|------------|------------------|------|------|------|------|------|------|--|--|
|            | Total Enrolled   | 0    | 0    | 0    | 0    | 0    | 0    |  |  |
| Native Ar  | merican          |      |      |      |      |      |      |  |  |
|            | Success          | 0%   | 0%   | 0%   | 0%   | 0%   | 50%  |  |  |
|            | Non-Success      | 0%   | 0%   | 0%   | 0%   | 0%   | 0%   |  |  |
|            | Withdrawal       | 0%   | 0%   | 0%   | 0%   | 0%   | 50%  |  |  |
|            | Total Percent    | 0%   | 0%   | 0%   | 0%   | 0%   | 100% |  |  |
|            | Total Enrolled   | 0    | 0    | 0    | 0    | 0    | 2    |  |  |
| Pacific Is | Pacific Islander |      |      |      |      |      |      |  |  |
|            | Success          | 0%   | 100% | 100% | 0%   | 100% | 100% |  |  |
|            | Non-Success      | 0%   | 0%   | 0%   | 0%   | 0%   | 0%   |  |  |
|            | Withdrawal       | 0%   | 0%   | 0%   | 0%   | 0%   | 0%   |  |  |
|            | Total Percent    | 0%   | 100% | 100% | 0%   | 100% | 100% |  |  |
|            | Total Enrolled   | 0    | 1    | 1    | 0    | 1    | 1    |  |  |
| White      |                  |      |      |      |      |      |      |  |  |
|            | Success          | 100% | 100% | 100% | 94%  | 100% | 100% |  |  |
|            | Non-Success      | 0%   | 0%   | 0%   | 0%   | 0%   | 0%   |  |  |
|            | Withdrawal       | 0%   | 0%   | 0%   | 6%   | 0%   | 0%   |  |  |
|            | Total Percent    | 100% | 100% | 100% | 100% | 100% | 100% |  |  |
|            | Total Enrolled   | 3    | 13   | 2    | 17   | 3    | 16   |  |  |