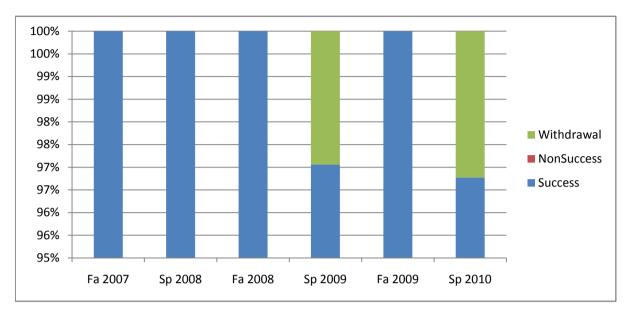

Chabot Success, Non-Success, and Withdrawal Rates By Semester Course: NURS 59

|                | Fa 2007 | Sp 2008 | Fa 2008 | Sp 2009 | Fa 2009 | Sp 2010 |
|----------------|---------|---------|---------|---------|---------|---------|
| Success        | 100%    | 100%    | 100%    | 97%     | 100%    | 97%     |
| Non-Success    | 0%      | 0%      | 0%      | 0%      | 0%      | 0%      |
| Withdrawal     | 0%      | 0%      | 0%      | 3%      | 0%      | 3%      |
| Total Percent  | 100%    | 100%    | 100%    | 100%    | 100%    | 100%    |
| Total Enrolled | 12      | 38      | 13      | 34      | 11      | 31      |