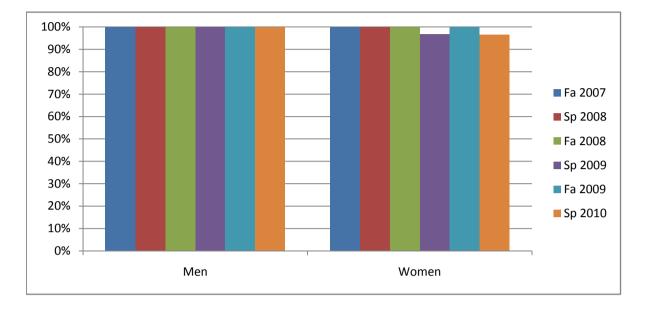

## Chabot Success Rates By Gender and Semester Course: NURS 59

|                | Fa 2007 | Sp 2008 | Fa 2008 | Sp 2009 | Fa 2009 | Sp 2010 |
|----------------|---------|---------|---------|---------|---------|---------|
| Men            |         |         |         |         |         |         |
| Success        | 100%    | 100%    | 100%    | 100%    | 100%    | 100%    |
| Non-Success    | 0%      | 0%      | 0%      | 0%      | 0%      | 0%      |
| Withdrawal     | 0%      | 0%      | 0%      | 0%      | 0%      | 0%      |
| Total Percent  | 100%    | 100%    | 100%    | 100%    | 100%    | 100%    |
| Total Enrolled | 1       | 6       | 3       | 3       | 1       | 1       |
| Women          |         |         |         |         |         |         |
| Success        | 100%    | 100%    | 100%    | 97%     | 100%    | 97%     |
| Non-Success    | 0%      | 0%      | 0%      | 0%      | 0%      | 0%      |
| Withdrawal     | 0%      | 0%      | 0%      | 3%      | 0%      | 3%      |
| Total Percent  | 100%    | 100%    | 100%    | 100%    | 100%    | 100%    |
| Total Enrolled | 11      | 32      | 10      | 31      | 10      | 29      |