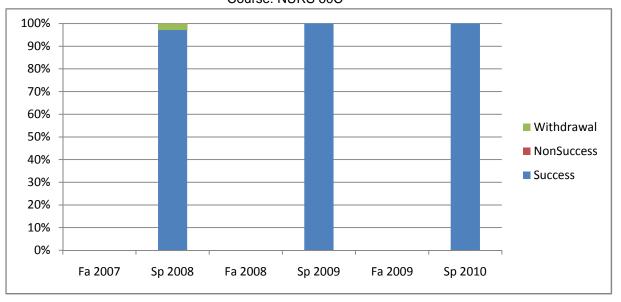

Chabot Success, Non-Success, and Withdrawal Rates By Semester Course: NURS 60C

|                | Fa 2007 | Sp 2008 | Fa 2008 | Sp 2009 | Fa 2009 | Sp 2010 |
|----------------|---------|---------|---------|---------|---------|---------|
| Success        | 0%      | 97%     | 0%      | 100%    | 0%      | 100%    |
| Non-Success    | 0%      | 0%      | 0%      | 0%      | 0%      | 0%      |
| Withdrawal     | 0%      | 3%      | 0%      | 0%      | 0%      | 0%      |
| Total Percent  | 0%      | 100%    | 0%      | 100%    | 0%      | 100%    |
| Total Enrolled | 0       | 36      | 0       | 38      | 0       | 37      |