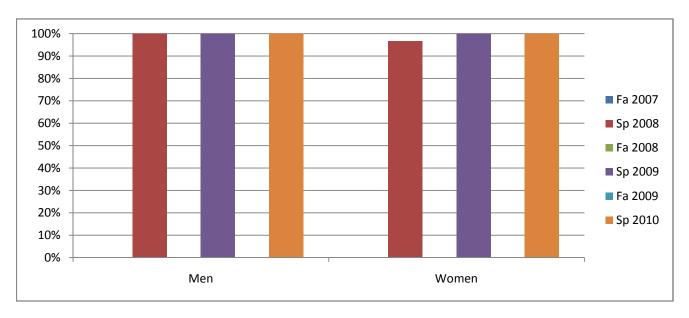

Chabot Success Rates By Gender and Semester Course: NURS 60C

|                | Fa 2007 | Sp 2008 | Fa 2008 | Sp 2009 | Fa 2009 | Sp 2010 |
|----------------|---------|---------|---------|---------|---------|---------|
| Men            |         | -       |         | -       |         |         |
| Success        | 0%      | 100%    | 0%      | 100%    | 0%      | 100%    |
| Non-Success    | 0%      | 0%      | 0%      | 0%      | 0%      | 0%      |
| Withdrawal     | 0%      | 0%      | 0%      | 0%      | 0%      | 0%      |
| Total Percent  | 0%      | 100%    | 0%      | 100%    | 0%      | 100%    |
| Total Enrolled | 0       | 6       | 0       | 5       | 0       | 5       |
| Women          |         |         |         |         |         |         |
| Success        | 0%      | 97%     | 0%      | 100%    | 0%      | 100%    |
| Non-Success    | 0%      | 0%      | 0%      | 0%      | 0%      | 0%      |
| Withdrawal     | 0%      | 3%      | 0%      | 0%      | 0%      | 0%      |
| Total Percent  | 0%      | 100%    | 0%      | 100%    | 0%      | 100%    |
| Total Enrolled | 0       | 30      | 0       | 33      | 0       | 32      |