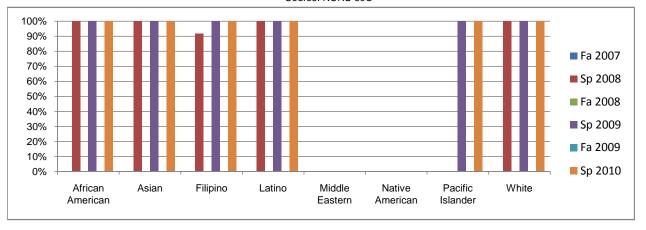

## Chabot Success Rates By Ethnicity and Semester Course: NURS 60C

|                       | _              | Fa 2007 | Sp 2008 | Fa 2008 | Sp 2009 | Fa 2009 | Sp 2010 |
|-----------------------|----------------|---------|---------|---------|---------|---------|---------|
| African Ame           |                |         |         |         |         |         |         |
|                       | Success        | 0%      | 100%    | 0%      | 100%    | 0%      | 100%    |
|                       | Non-Success    | 0%      | 0%      | 0%      | 0%      | 0%      | 0%      |
|                       | Withdrawal     | 0%      | 0%      | 0%      | 0%      | 0%      | 0%      |
|                       | Total Percent  | 0%      | 100%    | 0%      | 100%    | 0%      | 100%    |
|                       | Total Enrolled | 0       | 1       | 0       | 4       | 0       | 1       |
| Asian                 |                |         |         |         |         |         |         |
|                       | Success        | 0%      | 100%    | 0%      | 100%    | 0%      | 100%    |
|                       | Non-Success    | 0%      | 0%      | 0%      | 0%      | 0%      | 0%      |
|                       | Withdrawal     | 0%      | 0%      | 0%      | 0%      | 0%      | 0%      |
|                       | Total Percent  | 0%      | 100%    | 0%      | 100%    | 0%      | 100%    |
|                       | Total Enrolled | 0       | 5       | 0       | 1       | 0       | 7       |
| Filipino              |                |         |         |         |         |         |         |
|                       | Success        | 0%      | 92%     | 0%      | 100%    | 0%      | 100%    |
|                       | Non-Success    | 0%      | 0%      | 0%      | 0%      | 0%      | 0%      |
|                       | Withdrawal     | 0%      | 8%      | 0%      | 0%      | 0%      | 0%      |
|                       | Total Percent  | 0%      | 100%    | 0%      | 100%    | 0%      | 100%    |
|                       | Total Enrolled | 0       | 12      | 0       | 11      | 0       | 8       |
| Latino                |                |         |         |         |         |         |         |
|                       | Success        | 0%      | 100%    | 0%      | 100%    | 0%      | 100%    |
|                       | Non-Success    | 0%      | 0%      | 0%      | 0%      | 0%      | 0%      |
|                       | Withdrawal     | 0%      | 0%      | 0%      | 0%      | 0%      | 0%      |
|                       | Total Percent  | 0%      | 100%    | 0%      | 100%    | 0%      | 100%    |
|                       | Total Enrolled | 0       | 3       | 0       | 4       | 0       | 1       |
| Middle Easte          | ern            |         |         |         |         |         |         |
|                       | Success        | 0%      | 0%      | 0%      | 0%      | 0%      | 0%      |
|                       | Non-Success    | 0%      | 0%      | 0%      | 0%      | 0%      | 0%      |
|                       | Withdrawal     | 0%      | 0%      | 0%      | 0%      | 0%      | 0%      |
|                       | Total Percent  | 0%      | 0%      | 0%      | 0%      | 0%      | 0%      |
|                       | Total Enrolled | 0       | 0       | 0       | 0       | 0       | 0       |
| Native Ameri          |                | ŭ       | ŭ       | ŭ       | ·       | ŭ       | ·       |
| Manyo Amon            | Success        | 0%      | 0%      | 0%      | 0%      | 0%      | 0%      |
|                       | Non-Success    | 0%      | 0%      | 0%      | 0%      | 0%      | 0%      |
|                       | Withdrawal     | 0%      | 0%      | 0%      | 0%      | 0%      | 0%      |
|                       | Total Percent  | 0%      | 0%      | 0%      | 0%      | 0%      | 0%      |
|                       | Total Enrolled | 0 /8    | 0       | 0       | 0       | 0       | 0 /0    |
| Pacific Island        |                | U       | U       | U       | U       | U       |         |
| raciiic isiaiii       | Success        | 0%      | 0%      | 0%      | 100%    | 0%      | 100%    |
|                       | Non-Success    | 0%      | 0%      | 0%      | 0%      | 0%      | 0%      |
|                       | Withdrawal     | 0%      | 0%      | 0%      | 0%      | 0%      | 0%      |
|                       |                |         |         |         |         |         |         |
|                       | Total Percent  | 0%      | 0%      | 0%      | 100%    | 0%      | 100%    |
| \A/I <sub>0</sub> :4- | Total Enrolled | 0       | 0       | 0       | 1       | 0       | 1       |
| White                 | Cusasa         | 001     | 4000/   | 00/     | 4000/   | 00/     | 4000    |
|                       | Success        | 0%      | 100%    | 0%      | 100%    | 0%      | 100%    |
|                       | Non-Success    | 0%      | 0%      | 0%      | 0%      | 0%      | 0%      |
|                       | Withdrawal     | 0%      | 0%      | 0%      | 0%      | 0%      | 0%      |
|                       | Total Percent  | 0%      | 100%    | 0%      | 100%    | 0%      | 100%    |
|                       | Total Enrolled | 0       | 12      | 0       | 14      | 0       | 18      |