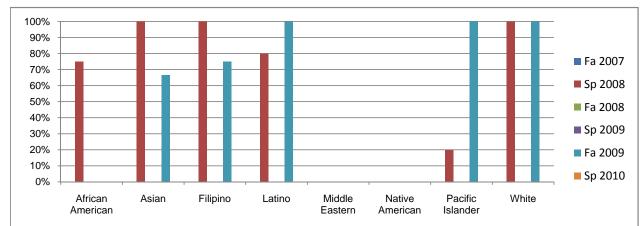

## Chabot Success Rates By Gender and Semester Course: NURS 64

Chabot Success Rates By Ethnicity and Semester Course: NURS 64

|               |                | Fa 2007     | Sp 2008 | Fa 2008 | Sp 2009     | Fa 2009     | Sp 2010  |
|---------------|----------------|-------------|---------|---------|-------------|-------------|----------|
| African Ame   |                | <b>6</b> 57 | 750/    | 001     | 00 <i>1</i> | 09 <i>1</i> | <b>6</b> |
|               | Success        | 0%          | 75%     | 0%      | 0%          | 0%          | 0%       |
|               | Non-Success    | 0%          | 25%     | 0%      | 0%          | 0%          | 0%       |
|               | Withdrawal     | 0%          | 0%      | 0%      | 0%          | 0%          | 0%       |
|               | Total Percent  | 0%          | 100%    | 0%      | 0%          | 0%          | 0%       |
|               | Total Enrolled | 0           | 4       | 0       | 0           | 0           | 0        |
| Asian         |                |             |         |         |             |             |          |
|               | Success        | 0%          | 100%    | 0%      | 0%          | 67%         | 0%       |
|               | Non-Success    | 0%          | 0%      | 0%      | 0%          | 0%          | 0%       |
|               | Withdrawal     | 0%          | 0%      | 0%      | 0%          | 33%         | 0%       |
|               | Total Percent  | 0%          | 100%    | 0%      | 0%          | 100%        | 0%       |
|               | Total Enrolled | 0           | 2       | 0       | 0           | 3           | 0        |
| Filipino      |                |             |         |         |             |             |          |
|               | Success        | 0%          | 100%    | 0%      | 0%          | 75%         | 0%       |
|               | Non-Success    | 0%          | 0%      | 0%      | 0%          | 25%         | 0%       |
|               | Withdrawal     | 0%          | 0%      | 0%      | 0%          | 0%          | 0%       |
|               | Total Percent  | 0%          | 100%    | 0%      | 0%          | 100%        | 0%       |
|               | Total Enrolled | 0           | 11      | 0       | 0           | 4           | 0        |
| Latino        |                |             |         |         |             |             |          |
|               | Success        | 0%          | 80%     | 0%      | 0%          | 100%        | 0%       |
|               | Non-Success    | 0%          | 10%     | 0%      | 0%          | 0%          | 0%       |
|               | Withdrawal     | 0%          | 10%     | 0%      | 0%          | 0%          | 0%       |
|               | Total Percent  | 0%          | 100%    | 0%      | 0%          | 100%        | 0%       |
|               | Total Enrolled | 0           | 10      | 0       | 0           | 3           | 0        |
| Middle Easte  | ern            |             |         |         |             |             |          |
|               | Success        | 0%          | 0%      | 0%      | 0%          | 0%          | 0%       |
|               | Non-Success    | 0%          | 0%      | 0%      | 0%          | 0%          | 0%       |
|               | Withdrawal     | 0%          | 0%      | 0%      | 0%          | 0%          | 0%       |
|               | Total Percent  | 0%          | 0%      | 0%      | 0%          | 0%          | 0%       |
|               | Total Enrolled | 0           | 0       | 0       | 0           | 0           | 0        |
| Native Amer   | ican           | -           | -       |         |             | -           | -        |
|               | Success        | 0%          | 0%      | 0%      | 0%          | 0%          | 0%       |
|               | Non-Success    | 0%          | 0%      | 0%      | 0%          | 0%          | 0%       |
|               | Withdrawal     | 0%          | 0%      | 0%      | 0%          | 0%          | 0%       |
|               | Total Percent  | 0%          | 0%      | 0%      | 0%          | 0%          | 0%       |
|               | Total Enrolled | 0           | 0       | 0       | 0           | 0           | 0        |
| Pacific Islan |                | · ·         | •       | •       | •           | •           | •        |
|               | Success        | 0%          | 20%     | 0%      | 0%          | 100%        | 0%       |
|               | Non-Success    | 0%          | 60%     | 0%      | 0%          | 0%          | 0%       |
|               | Withdrawal     | 0%          | 20%     | 0%      | 0%          | 0%          | 0%       |
|               | Total Percent  | 0%          | 100%    | 0%      | 0%          | 100%        | 0%       |
|               | Total Enrolled | 0 /8        | 5       | 0 /8    | 0 /8        | 100 %       | 0 / 8    |
| White         | Total Enfolied | U           | 5       | U       | U           |             | 0        |
| WIIILE        | Success        | 0%          | 100%    | 0%      | 0%          | 100%        | 0%       |
|               |                | 0%          | 0%      | 0%      |             |             |          |
|               | Non-Success    |             |         |         | 0%          | 0%          | 0%       |
|               | Withdrawal     | 0%          | 0%      | 0%      | 0%          | 0%          | 0%       |
|               | Total Percent  | 0%          | 100%    | 0%      | 0%          | 100%        | 0%       |
|               | Total Enrolled | 0           | 15      | 0       | 0           | 5           | 0        |