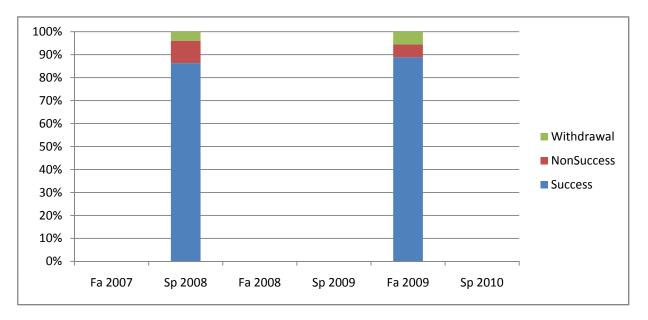

Chabot Success, Non-Success, and Withdrawal Rates By Semester Course: NURS 64

|                | Fa 2007 | Sp 2008 | Fa 2008 | Sp 2009 | Fa 2009 | Sp 2010 |
|----------------|---------|---------|---------|---------|---------|---------|
| Success        | 0%      | 86%     | 0%      | 0%      | 89%     | 0%      |
| Non-Success    | 0%      | 10%     | 0%      | 0%      | 6%      | 0%      |
| Withdrawal     | 0%      | 4%      | 0%      | 0%      | 6%      | 0%      |
| Total Percent  | 0%      | 100%    | 0%      | 0%      | 100%    | 0%      |
| Total Enrolled | 0       | 51      | 0       | 0       | 18      | 0       |