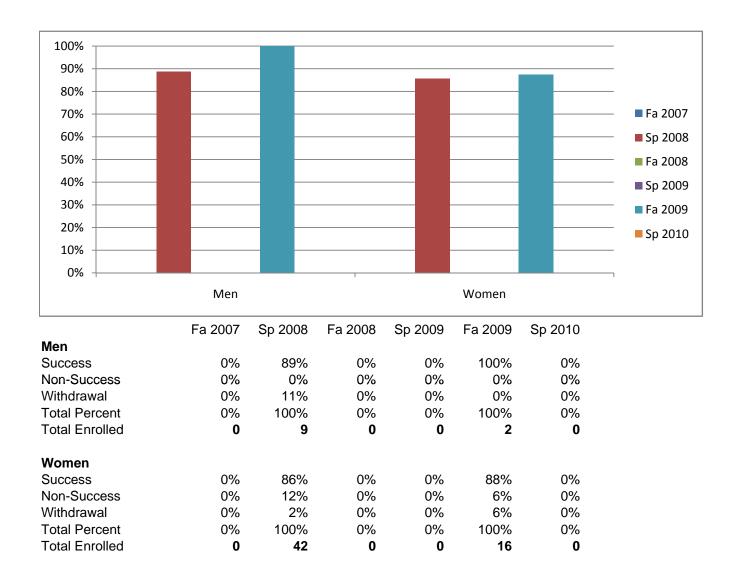

## Chabot Success Rates By Gender and Semester Course: NURS 64

Chabot Success Rates By Ethnicity and Semester Course: NURS 64

|               |                | Fa 2007     | Sp 2008 | Fa 2008 | Sp 2009     | Fa 2009     | Sp 2010  |
|---------------|----------------|-------------|---------|---------|-------------|-------------|----------|
| African Ame   |                | <b>6</b> 57 | 750/    | 001     | 00 <i>1</i> | 09 <i>1</i> | <b>6</b> |
|               | Success        | 0%          | 75%     | 0%      | 0%          | 0%          | 0%       |
|               | Non-Success    | 0%          | 25%     | 0%      | 0%          | 0%          | 0%       |
|               | Withdrawal     | 0%          | 0%      | 0%      | 0%          | 0%          | 0%       |
|               | Total Percent  | 0%          | 100%    | 0%      | 0%          | 0%          | 0%       |
|               | Total Enrolled | 0           | 4       | 0       | 0           | 0           | 0        |
| Asian         |                |             |         |         |             |             |          |
|               | Success        | 0%          | 100%    | 0%      | 0%          | 67%         | 0%       |
|               | Non-Success    | 0%          | 0%      | 0%      | 0%          | 0%          | 0%       |
|               | Withdrawal     | 0%          | 0%      | 0%      | 0%          | 33%         | 0%       |
|               | Total Percent  | 0%          | 100%    | 0%      | 0%          | 100%        | 0%       |
|               | Total Enrolled | 0           | 2       | 0       | 0           | 3           | 0        |
| Filipino      |                |             |         |         |             |             |          |
|               | Success        | 0%          | 100%    | 0%      | 0%          | 75%         | 0%       |
|               | Non-Success    | 0%          | 0%      | 0%      | 0%          | 25%         | 0%       |
|               | Withdrawal     | 0%          | 0%      | 0%      | 0%          | 0%          | 0%       |
|               | Total Percent  | 0%          | 100%    | 0%      | 0%          | 100%        | 0%       |
|               | Total Enrolled | 0           | 11      | 0       | 0           | 4           | 0        |
| Latino        |                |             |         |         |             |             |          |
|               | Success        | 0%          | 80%     | 0%      | 0%          | 100%        | 0%       |
|               | Non-Success    | 0%          | 10%     | 0%      | 0%          | 0%          | 0%       |
|               | Withdrawal     | 0%          | 10%     | 0%      | 0%          | 0%          | 0%       |
|               | Total Percent  | 0%          | 100%    | 0%      | 0%          | 100%        | 0%       |
|               | Total Enrolled | 0           | 10      | 0       | 0           | 3           | 0        |
| Middle Easte  | ern            |             |         |         |             |             |          |
|               | Success        | 0%          | 0%      | 0%      | 0%          | 0%          | 0%       |
|               | Non-Success    | 0%          | 0%      | 0%      | 0%          | 0%          | 0%       |
|               | Withdrawal     | 0%          | 0%      | 0%      | 0%          | 0%          | 0%       |
|               | Total Percent  | 0%          | 0%      | 0%      | 0%          | 0%          | 0%       |
|               | Total Enrolled | 0           | 0       | 0       | 0           | 0           | 0        |
| Native Amer   | ican           | -           | -       |         |             | -           | -        |
|               | Success        | 0%          | 0%      | 0%      | 0%          | 0%          | 0%       |
|               | Non-Success    | 0%          | 0%      | 0%      | 0%          | 0%          | 0%       |
|               | Withdrawal     | 0%          | 0%      | 0%      | 0%          | 0%          | 0%       |
|               | Total Percent  | 0%          | 0%      | 0%      | 0%          | 0%          | 0%       |
|               | Total Enrolled | 0           | 0       | 0       | 0           | 0           | 0        |
| Pacific Islan |                | · ·         | •       | •       | •           | •           | •        |
|               | Success        | 0%          | 20%     | 0%      | 0%          | 100%        | 0%       |
|               | Non-Success    | 0%          | 60%     | 0%      | 0%          | 0%          | 0%       |
|               | Withdrawal     | 0%          | 20%     | 0%      | 0%          | 0%          | 0%       |
|               | Total Percent  | 0%          | 100%    | 0%      | 0%          | 100%        | 0%       |
|               | Total Enrolled | 0 /8        | 5       | 0 /8    | 0 /8        | 100 %       | 0 / 8    |
| White         | Total Enfolied | U           | 5       | U       | U           |             | 0        |
| WIIILE        | Success        | 0%          | 100%    | 0%      | 0%          | 100%        | 0%       |
|               |                | 0%          | 0%      | 0%      |             |             |          |
|               | Non-Success    |             |         |         | 0%          | 0%          | 0%       |
|               | Withdrawal     | 0%          | 0%      | 0%      | 0%          | 0%          | 0%       |
|               | Total Percent  | 0%          | 100%    | 0%      | 0%          | 100%        | 0%       |
|               | Total Enrolled | 0           | 15      | 0       | 0           | 5           | 0        |