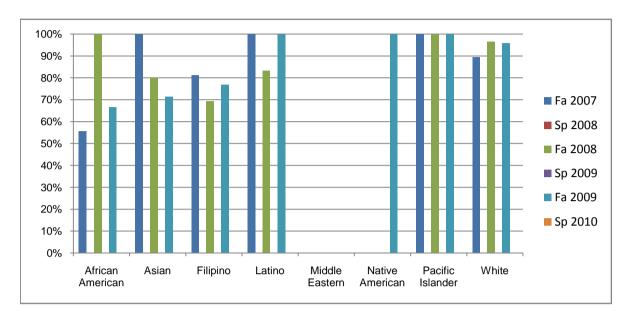

Chabot Success Rates By Ethnicity and Semester Course: NURS 69

|            |                | Fa 2007 | Sp 2008 | Fa 2008 | Sp 2009 | Fa 2009 | Sp 2010 |
|------------|----------------|---------|---------|---------|---------|---------|---------|
| African Ar | nerican        |         |         |         |         |         |         |
|            | Success        | 56%     | 0%      | 100%    | 0%      | 67%     | 0%      |
|            | Non-Success    | 11%     | 0%      | 0%      | 0%      | 0%      | 0%      |
|            | Withdrawal     | 33%     | 0%      | 0%      | 0%      | 33%     | 0%      |
|            | Total Percent  | 100%    | 0%      | 100%    | 0%      | 100%    | 0%      |
|            | Total Enrolled | 9       | 0       | 4       | 0       | 3       | 0       |
| Asian      |                |         |         |         |         |         |         |
|            | Success        | 100%    | 0%      | 80%     | 0%      | 71%     | 0%      |
|            | Non-Success    | 0%      | 0%      | 0%      | 0%      | 14%     | 0%      |
|            | Withdrawal     | 0%      | 0%      | 20%     | 0%      | 14%     | 0%      |
|            | Total Percent  | 100%    | 0%      | 100%    | 0%      | 100%    | 0%      |
|            | Total Enrolled | 3       | 0       | 10      | 0       | 7       | 0       |
| Filipino   |                |         |         |         |         |         |         |
|            | Success        | 81%     | 0%      | 69%     | 0%      | 77%     | 0%      |
|            | Non-Success    | 0%      | 0%      | 0%      | 0%      | 15%     | 0%      |
|            | Withdrawal     | 19%     | 0%      | 31%     | 0%      | 8%      | 0%      |
|            | Total Percent  | 100%    | 0%      | 100%    | 0%      | 100%    | 0%      |
|            | Total Enrolled | 16      | 0       | 13      | 0       | 13      | 0       |
| Latino     |                |         |         |         |         |         |         |
|            | Success        | 100%    | 0%      | 83%     | 0%      | 100%    | 0%      |
|            | Non-Success    | 0%      | 0%      | 17%     | 0%      | 0%      | 0%      |
|            | Withdrawal     | 0%      | 0%      | 0%      | 0%      | 0%      | 0%      |
|            | Total Percent  | 100%    | 0%      | 100%    | 0%      | 100%    | 0%      |
|            | Total Enrolled | 10      | 0       | 6       | 0       | 11      | 0       |
| Middle Ea  | stern          |         |         |         |         |         |         |
|            | Success        | 0%      | 0%      | 0%      | 0%      | 0%      | 0%      |
|            | Non-Success    | 0%      | 0%      | 0%      | 0%      | 0%      | 0%      |
|            | Withdrawal     | 0%      | 0%      | 0%      | 0%      | 0%      | 0%      |

|            | Total Percent  | 0%   | 0% | 0%   | 0% | 0%   | 0% |
|------------|----------------|------|----|------|----|------|----|
|            | Total Enrolled | 0    | 0  | 0    | 0  | 0    | 0  |
| Native A   | merican        |      |    |      |    |      |    |
|            | Success        | 0%   | 0% | 0%   | 0% | 100% | 0% |
|            | Non-Success    | 0%   | 0% | 0%   | 0% | 0%   | 0% |
|            | Withdrawal     | 0%   | 0% | 0%   | 0% | 0%   | 0% |
|            | Total Percent  | 0%   | 0% | 0%   | 0% | 100% | 0% |
|            | Total Enrolled | 0    | 0  | 0    | 0  | 2    | 0  |
| Pacific Is | slander        |      |    |      |    |      |    |
|            | Success        | 100% | 0% | 100% | 0% | 100% | 0% |
|            | Non-Success    | 0%   | 0% | 0%   | 0% | 0%   | 0% |
|            | Withdrawal     | 0%   | 0% | 0%   | 0% | 0%   | 0% |
|            | Total Percent  | 100% | 0% | 100% | 0% | 100% | 0% |
|            | Total Enrolled | 3    | 0  | 2    | 0  | 2    | 0  |
| White      |                |      |    |      |    |      |    |
|            | Success        | 89%  | 0% | 96%  | 0% | 96%  | 0% |
|            | Non-Success    | 0%   | 0% | 0%   | 0% | 0%   | 0% |
|            | Withdrawal     | 11%  | 0% | 4%   | 0% | 4%   | 0% |
|            | Total Percent  | 100% | 0% | 100% | 0% | 100% | 0% |
|            | Total Enrolled | 19   | 0  | 28   | 0  | 24   | 0  |