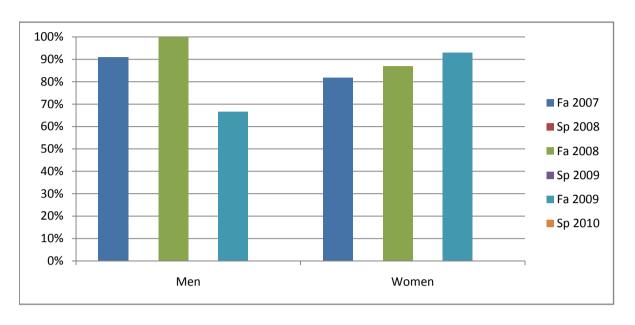

Chabot Success Rates By Gender and Semester Course: NURS 69

|                | Fa 2007 | Sp 2008 | Fa 2008 | Sp 2009 | Fa 2009 | Sp 2010 |
|----------------|---------|---------|---------|---------|---------|---------|
| Men            |         | •       |         | ·       |         |         |
| Success        | 91%     | 0%      | 100%    | 0%      | 67%     | 0%      |
| Non-Success    | 0%      | 0%      | 0%      | 0%      | 17%     | 0%      |
| Withdrawal     | 9%      | 0%      | 0%      | 0%      | 17%     | 0%      |
| Total Percent  | 100%    | 0%      | 100%    | 0%      | 100%    | 0%      |
| Total Enrolled | 11      | 0       | 6       | 0       | 6       | 0       |
| Women          |         |         |         |         |         |         |
| Success        | 82%     | 0%      | 87%     | 0%      | 93%     | 0%      |
| Non-Success    | 2%      | 0%      | 2%      | 0%      | 4%      | 0%      |
| Withdrawal     | 16%     | 0%      | 11%     | 0%      | 4%      | 0%      |
| Total Percent  | 100%    | 0%      | 100%    | 0%      | 100%    | 0%      |
| Total Enrolled | 55      | 0       | 62      | 0       | 57      | 0       |