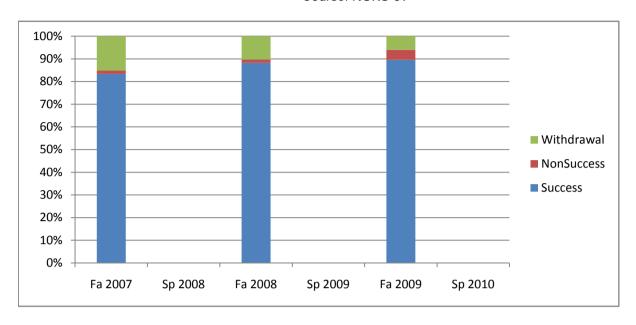

Chabot Success, Non-Success, and Withdrawal Rates By Semester Course: NURS 69

|                | Fa 2007 | Sp 2008 | Fa 2008 | Sp 2009 | Fa 2009 | Sp 2010 |
|----------------|---------|---------|---------|---------|---------|---------|
| Success        | 83%     | 0%      | 88%     | 0%      | 90%     | 0%      |
| Non-Success    | 2%      | 0%      | 1%      | 0%      | 4%      | 0%      |
| Withdrawal     | 15%     | 0%      | 10%     | 0%      | 6%      | 0%      |
| Total Percent  | 100%    | 0%      | 100%    | 0%      | 100%    | 0%      |
| Total Enrolled | 66      | 0       | 68      | 0       | 67      | 0       |