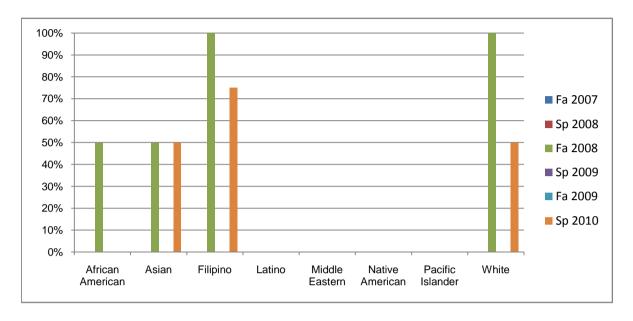

Chabot Success Rates By Ethnicity and Semester Course: NURS 70L

|            |                | Fa 2007 | Sp 2008 | Fa 2008 | Sp 2009 | Fa 2009 | Sp 2010 |
|------------|----------------|---------|---------|---------|---------|---------|---------|
| African Ar | nerican        |         |         |         |         |         |         |
|            | Success        | 0%      | 0%      | 50%     | 0%      | 0%      | 0%      |
|            | Non-Success    | 0%      | 0%      | 0%      | 0%      | 0%      | 0%      |
|            | Withdrawal     | 0%      | 0%      | 50%     | 0%      | 0%      | 0%      |
|            | Total Percent  | 0%      | 0%      | 100%    | 0%      | 0%      | 0%      |
|            | Total Enrolled | 0       | 0       | 2       | 0       | 0       | 0       |
| Asian      |                |         |         |         |         |         |         |
|            | Success        | 0%      |         |         | 0%      | 0%      | 50%     |
|            | Non-Success    | 0%      | 0%      | 0%      | 0%      | 0%      | 0%      |
|            | Withdrawal     | 0%      | 0%      | 50%     | 0%      | 0%      | 50%     |
|            | Total Percent  | 0%      | 0%      |         | 0%      | 0%      | 100%    |
|            | Total Enrolled | 0       | 0       | 2       | 0       | 0       | 2       |
| Filipino   |                |         |         |         |         |         |         |
|            | Success        | 0%      |         |         | 0%      |         | 75%     |
|            | Non-Success    | 0%      | 0%      |         | 0%      | 0%      | 25%     |
|            | Withdrawal     | 0%      |         |         | 0%      | 0%      | 0%      |
|            | Total Percent  | 0%      |         |         | 0%      |         | 100%    |
|            | Total Enrolled | 0       | 0       | 2       | 0       | 0       | 8       |
| Latino     |                |         |         |         |         |         |         |
|            | Success        | 0%      | 0%      |         | 0%      |         | 0%      |
|            | Non-Success    | 0%      |         |         | 0%      | 0%      | 0%      |
|            | Withdrawal     | 0%      | 0%      |         | 0%      | 0%      | 0%      |
|            | Total Percent  | 0%      |         | 100%    | 0%      | 0%      | 0%      |
|            | Total Enrolled | 0       | 0       | 1       | 0       | 0       | 0       |
| Middle Ea  | stern          |         |         |         |         |         |         |
|            | Success        | 0%      |         |         |         |         | 0%      |
|            | Non-Success    | 0%      | 0%      |         | 0%      | 0%      | 0%      |
|            | Withdrawal     | 0%      | 0%      | 0%      | 0%      | 0%      | 0%      |

|            | Total Percent  | 0% | 0% | 0%   | 0% | 0% | 0%   |
|------------|----------------|----|----|------|----|----|------|
|            | Total Enrolled | 0  | 0  | 0    | 0  | 0  | 0    |
| Native Ar  | merican        |    |    |      |    |    |      |
|            | Success        | 0% | 0% | 0%   | 0% | 0% | 0%   |
|            | Non-Success    | 0% | 0% | 0%   | 0% | 0% | 0%   |
|            | Withdrawal     | 0% | 0% | 0%   | 0% | 0% | 0%   |
|            | Total Percent  | 0% | 0% | 0%   | 0% | 0% | 0%   |
|            | Total Enrolled | 0  | 0  | 0    | 0  | 0  | 0    |
| Pacific Is | lander         |    |    |      |    |    |      |
|            | Success        | 0% | 0% | 0%   | 0% | 0% | 0%   |
|            | Non-Success    | 0% | 0% | 0%   | 0% | 0% | 0%   |
|            | Withdrawal     | 0% | 0% | 0%   | 0% | 0% | 0%   |
|            | Total Percent  | 0% | 0% | 0%   | 0% | 0% | 0%   |
|            | Total Enrolled | 0  | 0  | 0    | 0  | 0  | 0    |
| White      |                |    |    |      |    |    |      |
|            | Success        | 0% | 0% | 100% | 0% | 0% | 50%  |
|            | Non-Success    | 0% | 0% | 0%   | 0% | 0% | 25%  |
|            | Withdrawal     | 0% | 0% | 0%   | 0% | 0% | 25%  |
|            | Total Percent  | 0% | 0% | 100% | 0% | 0% | 100% |
|            | Total Enrolled | 0  | 0  | 1    | 0  | 0  | 4    |