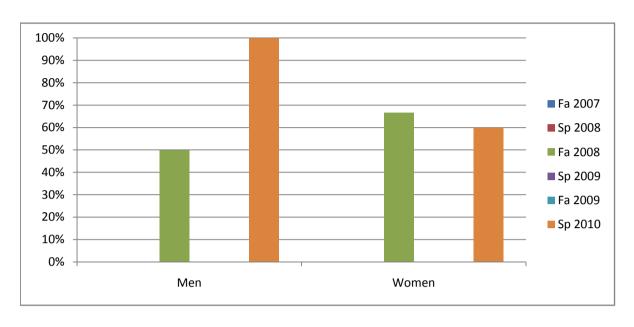

Chabot Success Rates By Gender and Semester Course: NURS 70L

|                | Fa 2007 | Sp 2008 | Fa 2008 | Sp 2009 | Fa 2009 | Sp 2010 |
|----------------|---------|---------|---------|---------|---------|---------|
| Men            |         | •       |         | •       |         |         |
| Success        | 0%      | 0%      | 50%     | 0%      | 0%      | 100%    |
| Non-Success    | 0%      | 0%      | 0%      | 0%      | 0%      | 0%      |
| Withdrawal     | 0%      | 0%      | 50%     | 0%      | 0%      | 0%      |
| Total Percent  | 0%      | 0%      | 100%    | 0%      | 0%      | 100%    |
| Total Enrolled | 0       | 0       | 2       | 0       | 0       | 2       |
| Women          |         |         |         |         |         |         |
| Success        | 0%      | 0%      | 67%     | 0%      | 0%      | 60%     |
| Non-Success    | 0%      | 0%      | 0%      | 0%      | 0%      | 20%     |
| Withdrawal     | 0%      | 0%      | 33%     | 0%      | 0%      | 20%     |
| Total Percent  | 0%      | 0%      | 100%    | 0%      | 0%      | 100%    |
| Total Enrolled | 0       | 0       | 6       | 0       | 0       | 15      |