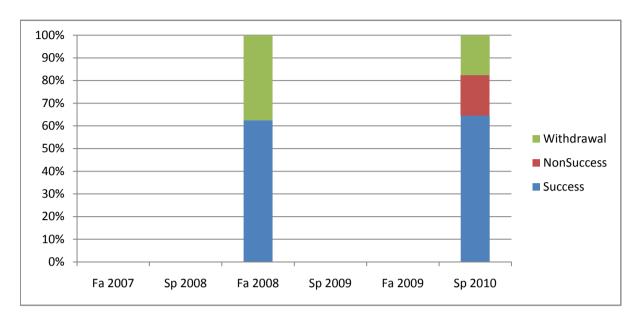

Chabot Success, Non-Success, and Withdrawal Rates By Semester Course: NURS 70L

|                | Fa 2007 | Sp 2008 | Fa 2008 | Sp 2009 | Fa 2009 | Sp 2010 |
|----------------|---------|---------|---------|---------|---------|---------|
| Success        | 0%      | 0%      | 63%     | 0%      | 0%      | 65%     |
| Non-Success    | 0%      | 0%      | 0%      | 0%      | 0%      | 18%     |
| Withdrawal     | 0%      | 0%      | 38%     | 0%      | 0%      | 18%     |
| Total Percent  | 0%      | 0%      | 100%    | 0%      | 0%      | 100%    |
| Total Enrolled | 0       | 0       | 8       | 0       | 0       | 17      |