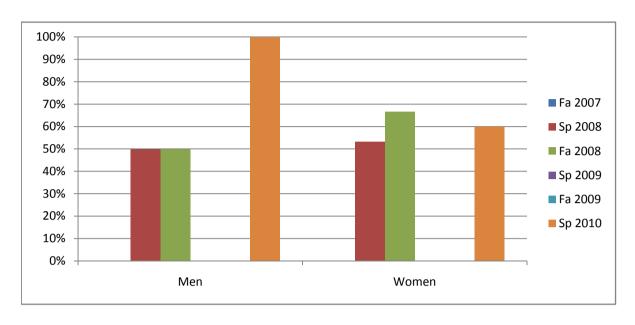

Chabot Success Rates By Gender and Semester Course: NURS 70

|                | Fa 2007 | Sp 2008 | Fa 2008 | Sp 2009 | Fa 2009 | Sp 2010 |
|----------------|---------|---------|---------|---------|---------|---------|
| Men            |         |         |         |         |         |         |
| Success        | 0%      | 50%     | 50%     | 0%      | 0%      | 100%    |
| Non-Success    | 0%      | 25%     | 0%      | 0%      | 0%      | 0%      |
| Withdrawal     | 0%      | 25%     | 50%     | 0%      | 0%      | 0%      |
| Total Percent  | 0%      | 100%    | 100%    | 0%      | 0%      | 100%    |
| Total Enrolled | 0       | 4       | 2       | 0       | 0       | 2       |
|                |         |         |         |         |         |         |
| Women          |         |         |         |         |         |         |
| Success        | 0%      | 53%     | 67%     | 0%      | 0%      | 60%     |
| Non-Success    | 0%      | 27%     | 0%      | 0%      | 0%      | 20%     |
| Withdrawal     | 0%      | 20%     | 33%     | 0%      | 0%      | 20%     |
| Total Percent  | 0%      | 100%    | 100%    | 0%      | 0%      | 100%    |
| Total Enrolled | 0       | 15      | 6       | 0       | 0       | 15      |