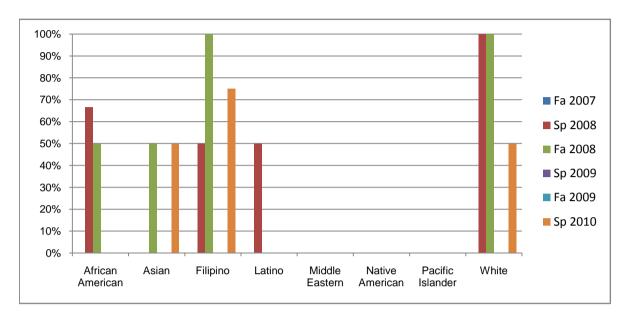

Chabot Success Rates By Ethnicity and Semester Course: NURS 70

|            |                | Fa 2007 | Sp 2008 | Fa 2008 | Sp 2009 | Fa 2009 | Sp 2010 |
|------------|----------------|---------|---------|---------|---------|---------|---------|
| African Ar | merican        |         |         |         |         |         |         |
|            | Success        | 0%      | 67%     | 50%     | 0%      | 0%      | 0%      |
|            | Non-Success    | 0%      | 33%     | 0%      | 0%      | 0%      | 0%      |
|            | Withdrawal     | 0%      | 0%      | 50%     | 0%      | 0%      | 0%      |
|            | Total Percent  | 0%      | 100%    | 100%    | 0%      | 0%      | 0%      |
|            | Total Enrolled | 0       | 6       | 2       | 0       | 0       | 0       |
| Asian      |                |         |         |         |         |         |         |
|            | Success        | 0%      | 0%      | 50%     | 0%      | 0%      | 50%     |
|            | Non-Success    | 0%      | 50%     | 0%      | 0%      | 0%      | 0%      |
|            | Withdrawal     | 0%      | 50%     | 50%     | 0%      | 0%      | 50%     |
|            | Total Percent  | 0%      | 100%    | 100%    | 0%      | 0%      | 100%    |
|            | Total Enrolled | 0       | 4       | 2       | 0       | 0       | 2       |
| Filipino   |                |         |         |         |         |         |         |
|            | Success        | 0%      | 50%     | 100%    | 0%      | 0%      | 75%     |
|            | Non-Success    | 0%      | 0%      | 0%      | 0%      | 0%      | 25%     |
|            | Withdrawal     | 0%      | 50%     | 0%      | 0%      | 0%      | 0%      |
|            | Total Percent  | 0%      | 100%    | 100%    | 0%      | 0%      | 100%    |
|            | Total Enrolled | 0       | 4       | 2       | 0       | 0       | 8       |
| Latino     |                |         |         |         |         |         |         |
|            | Success        | 0%      |         | 0%      | 0%      |         | 0%      |
|            | Non-Success    | 0%      |         | 0%      | 0%      |         | 0%      |
|            | Withdrawal     | 0%      | 0%      | 100%    | 0%      | 0%      | 0%      |
|            | Total Percent  | 0%      | 100%    | 100%    | 0%      | 0%      | 0%      |
|            | Total Enrolled | 0       | 2       | 1       | 0       | 0       | 0       |
| Middle Ea  | stern          |         |         |         |         |         |         |
|            | Success        | 0%      | 0%      | 0%      | 0%      |         | 0%      |
|            | Non-Success    | 0%      | 0%      | 0%      | 0%      | 0%      | 0%      |
|            | Withdrawal     | 0%      | 0%      | 0%      | 0%      | 0%      | 0%      |

|            | Total Percent  | 0% | 0%   | 0%   | 0% | 0% | 0%   |
|------------|----------------|----|------|------|----|----|------|
|            | Total Enrolled | 0  | 0    | 0    | 0  | 0  | 0    |
| Native Ar  | nerican        |    |      |      |    |    |      |
|            | Success        | 0% | 0%   | 0%   | 0% | 0% | 0%   |
|            | Non-Success    | 0% | 0%   | 0%   | 0% | 0% | 0%   |
|            | Withdrawal     | 0% | 0%   | 0%   | 0% | 0% | 0%   |
|            | Total Percent  | 0% | 0%   | 0%   | 0% | 0% | 0%   |
|            | Total Enrolled | 0  | 0    | 0    | 0  | 0  | 0    |
| Pacific Is | lander         |    |      |      |    |    |      |
|            | Success        | 0% | 0%   | 0%   | 0% | 0% | 0%   |
|            | Non-Success    | 0% | 0%   | 0%   | 0% | 0% | 0%   |
|            | Withdrawal     | 0% | 0%   | 0%   | 0% | 0% | 0%   |
|            | Total Percent  | 0% | 0%   | 0%   | 0% | 0% | 0%   |
|            | Total Enrolled | 0  | 0    | 0    | 0  | 0  | 0    |
| White      |                |    |      |      |    |    |      |
|            | Success        | 0% | 100% | 100% | 0% | 0% | 50%  |
|            | Non-Success    | 0% | 0%   | 0%   | 0% | 0% | 25%  |
|            | Withdrawal     | 0% | 0%   | 0%   | 0% | 0% | 25%  |
|            | Total Percent  | 0% | 100% | 100% | 0% | 0% | 100% |
|            | Total Enrolled | 0  | 2    | 1    | 0  | 0  | 4    |