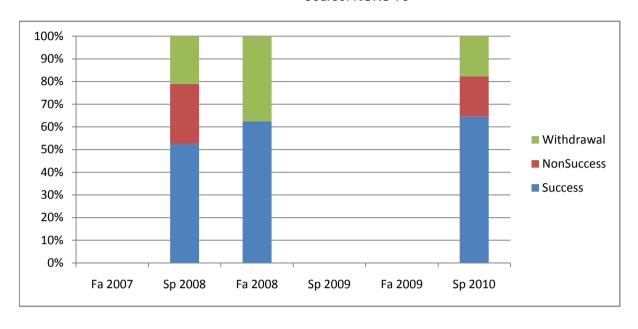

Chabot Success, Non-Success, and Withdrawal Rates By Semester Course: NURS 70

|                | Fa 2007 | Sp 2008 | Fa 2008 | Sp 2009 | Fa 2009 | Sp 2010 |
|----------------|---------|---------|---------|---------|---------|---------|
| Success        | 0%      | 53%     | 63%     | 0%      | 0%      | 65%     |
| Non-Success    | 0%      | 26%     | 0%      | 0%      | 0%      | 18%     |
| Withdrawal     | 0%      | 21%     | 38%     | 0%      | 0%      | 18%     |
| Total Percent  | 0%      | 100%    | 100%    | 0%      | 0%      | 100%    |
| Total Enrolled | 0       | 19      | 8       | 0       | 0       | 17      |