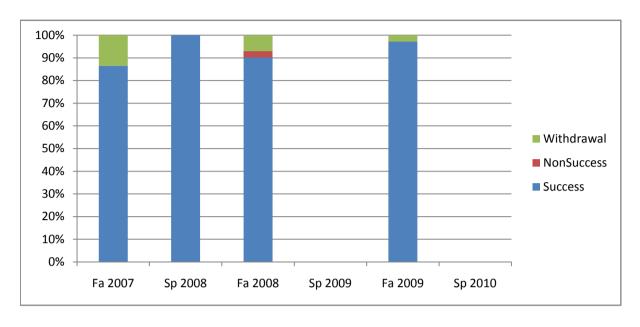

Chabot Success, Non-Success, and Withdrawal Rates By Semester Course: NURS 74

|                | Fa 2007 | Sp 2008 | Fa 2008 | Sp 2009 | Fa 2009 | Sp 2010 |
|----------------|---------|---------|---------|---------|---------|---------|
| Success        | 86%     | 100%    | 90%     | 0%      | 97%     | 0%      |
| Non-Success    | 0%      | 0%      | 3%      | 0%      | 0%      | 0%      |
| Withdrawal     | 14%     | 0%      | 7%      | 0%      | 3%      | 0%      |
| Total Percent  | 100%    | 100%    | 100%    | 0%      | 100%    | 0%      |
| Total Enrolled | 74      | 5       | 71      | 0       | 70      | 0       |