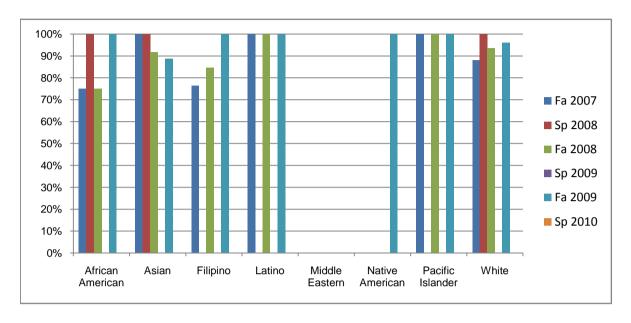

Chabot Success Rates By Ethnicity and Semester Course: NURS 74

|                  |                | Fa 2007 | Sp 2008 | Fa 2008 | Sp 2009 | Fa 2009 | Sp 2010 |
|------------------|----------------|---------|---------|---------|---------|---------|---------|
| African American |                |         |         |         |         |         |         |
|                  | Success        | 75%     | 100%    | 75%     | 0%      | 100%    | 0%      |
|                  | Non-Success    | 0%      | 0%      | 0%      | 0%      | 0%      | 0%      |
|                  | Withdrawal     | 25%     | 0%      | 25%     | 0%      | 0%      | 0%      |
|                  | Total Percent  | 100%    | 100%    | 100%    | 0%      | 100%    | 0%      |
|                  | Total Enrolled | 8       | 1       | 4       | 0       | 3       | 0       |
| Asian            |                |         |         |         |         |         |         |
|                  | Success        | 100%    | 100%    | 92%     | 0%      | 89%     | 0%      |
|                  | Non-Success    | 0%      | 0%      | 0%      | 0%      | 0%      | 0%      |
|                  | Withdrawal     | 0%      | 0%      | 8%      | 0%      | 11%     | 0%      |
|                  | Total Percent  | 100%    | 100%    | 100%    | 0%      | 100%    | 0%      |
|                  | Total Enrolled | 5       | 1       | 12      | 0       | 9       | 0       |
| Filipino         |                |         |         |         |         |         |         |
|                  | Success        | 76%     | 0%      | 85%     | 0%      | 100%    | 0%      |
|                  | Non-Success    | 0%      | 0%      | 8%      | 0%      | 0%      | 0%      |
|                  | Withdrawal     | 24%     | 0%      | 8%      | 0%      | 0%      | 0%      |
|                  | Total Percent  | 100%    | 0%      | 100%    | 0%      |         | 0%      |
|                  | Total Enrolled | 17      | 0       | 13      | 0       | 12      | 0       |
| Latino           |                |         |         |         |         |         |         |
|                  | Success        | 100%    | 0%      | 100%    | 0%      |         | 0%      |
|                  | Non-Success    | 0%      | 0%      | 0%      | 0%      |         | 0%      |
|                  | Withdrawal     | 0%      | 0%      | 0%      | 0%      |         |         |
|                  | Total Percent  | 100%    | 0%      | 100%    | 0%      |         | 0%      |
|                  | Total Enrolled | 10      | 0       | 5       | 0       | 11      | 0       |
| Middle Eastern   |                |         |         |         |         |         |         |
|                  | Success        | 0%      | 0%      | 0%      | 0%      |         |         |
|                  | Non-Success    | 0%      | 0%      | 0%      | 0%      | 0%      | 0%      |
|                  | Withdrawal     | 0%      | 0%      | 0%      | 0%      | 0%      | 0%      |

|            | Total Percent  | 0%   | 0%   | 0%   | 0% | 0%   | 0% |
|------------|----------------|------|------|------|----|------|----|
|            | Total Enrolled | 0    | 0    | 0    | 0  | 0    | 0  |
| Native A   | merican        |      |      |      |    |      |    |
|            | Success        | 0%   | 0%   | 0%   | 0% | 100% | 0% |
|            | Non-Success    | 0%   | 0%   | 0%   | 0% | 0%   | 0% |
|            | Withdrawal     | 0%   | 0%   | 0%   | 0% | 0%   | 0% |
|            | Total Percent  | 0%   | 0%   | 0%   | 0% | 100% | 0% |
|            | Total Enrolled | 0    | 0    | 0    | 0  | 2    | 0  |
| Pacific Is | lander         |      |      |      |    |      |    |
|            | Success        | 100% | 0%   | 100% | 0% | 100% | 0% |
|            | Non-Success    | 0%   | 0%   | 0%   | 0% | 0%   | 0% |
|            | Withdrawal     | 0%   | 0%   | 0%   | 0% | 0%   | 0% |
|            | Total Percent  | 100% | 0%   | 100% | 0% | 100% | 0% |
|            | Total Enrolled | 3    | 0    | 1    | 0  | 2    | 0  |
| White      |                |      |      |      |    |      |    |
|            | Success        | 88%  | 100% | 94%  | 0% | 96%  | 0% |
|            | Non-Success    | 0%   | 0%   | 0%   | 0% | 0%   | 0% |
|            | Withdrawal     | 12%  | 0%   | 6%   | 0% | 4%   | 0% |
|            | Total Percent  | 100% | 100% | 100% | 0% | 100% | 0% |
|            | Total Enrolled | 25   | 2    | 31   | 0  | 26   | 0  |