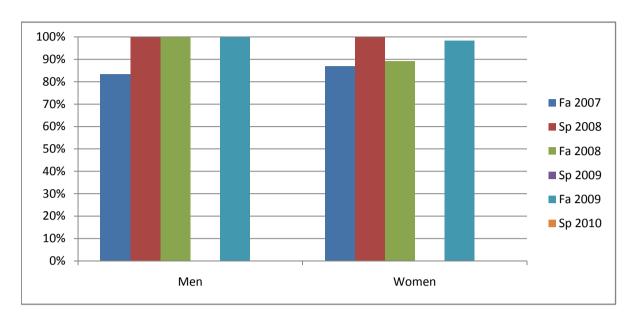

Chabot Success Rates By Gender and Semester Course: NURS 74

|                | Fa 2007 | Sp 2008 | Fa 2008 | Sp 2009 | Fa 2009 | Sp 2010 |
|----------------|---------|---------|---------|---------|---------|---------|
| Men            |         | ·       |         | •       |         | •       |
| Success        | 83%     | 100%    | 100%    | 0%      | 100%    | 0%      |
| Non-Success    | 0%      | 0%      | 0%      | 0%      | 0%      | 0%      |
| Withdrawal     | 17%     | 0%      | 0%      | 0%      | 0%      | 0%      |
| Total Percent  | 100%    | 100%    | 100%    | 0%      | 100%    | 0%      |
| Total Enrolled | 12      | 1       | 6       | 0       | 6       | 0       |
| Women          |         |         |         |         |         |         |
| Success        | 87%     | 100%    | 89%     | 0%      | 98%     | 0%      |
| Non-Success    | 0%      | 0%      | 3%      | 0%      | 0%      | 0%      |
| Withdrawal     | 13%     | 0%      | 8%      | 0%      | 2%      | 0%      |
| Total Percent  | 100%    | 100%    | 100%    | 0%      | 100%    | 0%      |
| Total Enrolled | 62      | 4       | 65      | 0       | 59      | 0       |