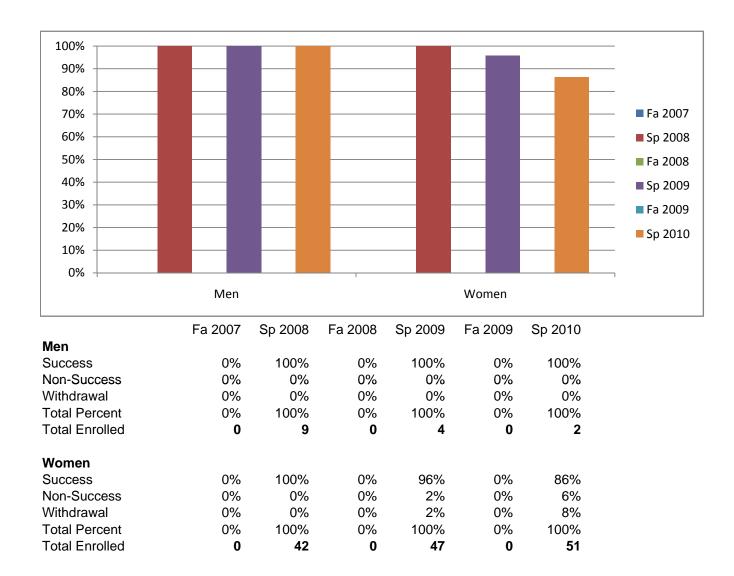

## Chabot Success Rates By Gender and Semester Course: NURS 75

Chabot Success Rates By Ethnicity and Semester Course: NURS 75

|              |                | Fa 2007 | Sp 2008 | Fa 2008 | Sp 2009 | Fa 2009 | Sp 2010 |
|--------------|----------------|---------|---------|---------|---------|---------|---------|
| African Am   |                |         |         |         |         |         |         |
|              | Success        | 0%      | 100%    | 0%      | 100%    | 0%      | 50%     |
|              | Non-Success    | 0%      | 0%      | 0%      | 0%      | 0%      | 0%      |
|              | Withdrawal     | 0%      | 0%      | 0%      | 0%      | 0%      | 50%     |
|              | Total Percent  | 0%      | 100%    | 0%      | 100%    | 0%      | 100%    |
|              | Total Enrolled | 0       | 4       | 0       | 2       | 0       | 2       |
| Asian        |                |         |         |         |         |         |         |
|              | Success        | 0%      | 100%    | 0%      | 100%    | 0%      | 100%    |
|              | Non-Success    | 0%      | 0%      | 0%      | 0%      | 0%      | 0%      |
|              | Withdrawal     | 0%      | 0%      | 0%      | 0%      | 0%      | 0%      |
|              | Total Percent  | 0%      | 100%    | 0%      | 100%    | 0%      | 100%    |
|              | Total Enrolled | 0       | 2       | 0       | 7       | 0       | 3       |
| Filipino     |                |         |         |         |         |         |         |
|              | Success        | 0%      | 100%    | 0%      | 100%    | 0%      | 89%     |
|              | Non-Success    | 0%      | 0%      | 0%      | 0%      | 0%      | 0%      |
|              | Withdrawal     | 0%      | 0%      | 0%      | 0%      | 0%      | 11%     |
|              | Total Percent  | 0%      | 100%    | 0%      | 100%    | 0%      | 100%    |
|              | Total Enrolled | 0       | 11      | 0       | 8       | 0       | 9       |
| Latino       |                |         |         |         |         |         |         |
|              | Success        | 0%      | 100%    | 0%      | 100%    | 0%      | 75%     |
|              | Non-Success    | 0%      | 0%      | 0%      | 0%      | 0%      | 13%     |
|              | Withdrawal     | 0%      | 0%      | 0%      | 0%      | 0%      | 13%     |
|              | Total Percent  | 0%      | 100%    | 0%      | 100%    | 0%      | 100%    |
|              | Total Enrolled | 0       | 10      | 0       | 5       | 0       | 8       |
| Middle East  |                | -       |         |         |         | -       |         |
|              | Success        | 0%      | 0%      | 0%      | 0%      | 0%      | 0%      |
|              | Non-Success    | 0%      | 0%      | 0%      | 0%      | 0%      | 0%      |
|              | Withdrawal     | 0%      | 0%      | 0%      | 0%      | 0%      | 0%      |
|              | Total Percent  | 0%      | 0%      | 0%      | 0%      | 0%      | 0%      |
|              | Total Enrolled | 0       | 0       | 0       | 0       | 0       | 0,0     |
| Native Ame   |                | · ·     | •       | •       | •       | •       | U       |
| ante Ante    | Success        | 0%      | 0%      | 0%      | 0%      | 0%      | 50%     |
|              | Non-Success    | 0%      | 0%      | 0%      | 0%      | 0%      | 0%      |
|              | Withdrawal     | 0%      | 0%      | 0%      | 0%      | 0%      | 50%     |
|              | Total Percent  | 0%      | 0%      | 0%      | 0%      | 0%      | 100%    |
|              | Total Enrolled | 0/8     | 0 /8    | 0 /8    | 0 /8    | 0 /8    | 2       |
| Pacific Isla |                | U       | U       | U       | U       | U       | 2       |
| racine islai | Success        | 0%      | 100%    | 0%      | 100%    | 0%      | 100%    |
|              |                |         |         |         |         |         |         |
|              | Non-Success    | 0%      | 0%      | 0%      | 0%      | 0%      | 0%      |
|              | Withdrawal     | 0%      | 0%      | 0%      | 0%      | 0%      | 0%      |
|              | Total Percent  | 0%      | 100%    | 0%      | 100%    | 0%      | 100%    |
|              | Total Enrolled | 0       | 4       | 0       | 1       | 0       | 1       |
| White        |                |         | 1000    | <b></b> |         |         |         |
|              | Success        | 0%      | 100%    | 0%      | 92%     | 0%      | 92%     |
|              | Non-Success    | 0%      | 0%      | 0%      | 4%      | 0%      | 8%      |
|              | Withdrawal     | 0%      | 0%      | 0%      | 4%      | 0%      | 0%      |
|              | Total Percent  | 0%      | 100%    | 0%      | 100%    | 0%      | 100%    |
|              | Total Enrolled | 0       | 16      | 0       | 24      | 0       | 25      |