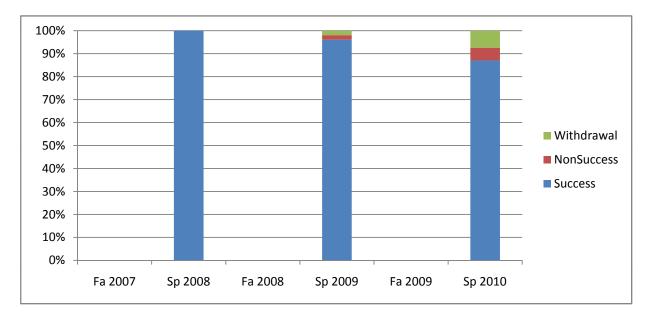

Chabot Success, Non-Success, and Withdrawal Rates By Semester Course: NURS 75

|                | Fa 2007 | Sp 2008 | Fa 2008 | Sp 2009 | Fa 2009 | Sp 2010 |
|----------------|---------|---------|---------|---------|---------|---------|
| Success        | 0%      | 100%    | 0%      | 96%     | 0%      | 87%     |
| Non-Success    | 0%      | 0%      | 0%      | 2%      | 0%      | 6%      |
| Withdrawal     | 0%      | 0%      | 0%      | 2%      | 0%      | 7%      |
| Total Percent  | 0%      | 100%    | 0%      | 100%    | 0%      | 100%    |
| Total Enrolled | 0       | 51      | 0       | 51      | 0       | 54      |