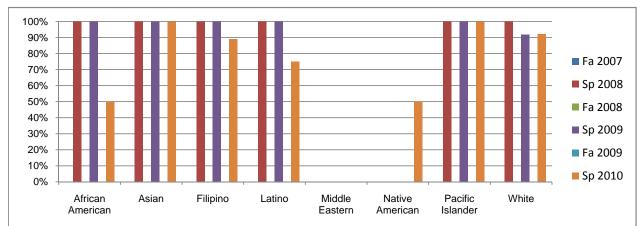

## Chabot Success Rates By Gender and Semester Course: NURS 75

Chabot Success Rates By Ethnicity and Semester Course: NURS 75

|              |                | Fa 2007 | Sp 2008 | Fa 2008 | Sp 2009 | Fa 2009 | Sp 2010 |
|--------------|----------------|---------|---------|---------|---------|---------|---------|
| African Am   |                |         |         |         |         |         |         |
|              | Success        | 0%      | 100%    | 0%      | 100%    | 0%      | 50%     |
|              | Non-Success    | 0%      | 0%      | 0%      | 0%      | 0%      | 0%      |
|              | Withdrawal     | 0%      | 0%      | 0%      | 0%      | 0%      | 50%     |
|              | Total Percent  | 0%      | 100%    | 0%      | 100%    | 0%      | 100%    |
|              | Total Enrolled | 0       | 4       | 0       | 2       | 0       | 2       |
| Asian        |                |         |         |         |         |         |         |
|              | Success        | 0%      | 100%    | 0%      | 100%    | 0%      | 100%    |
|              | Non-Success    | 0%      | 0%      | 0%      | 0%      | 0%      | 0%      |
|              | Withdrawal     | 0%      | 0%      | 0%      | 0%      | 0%      | 0%      |
|              | Total Percent  | 0%      | 100%    | 0%      | 100%    | 0%      | 100%    |
|              | Total Enrolled | 0       | 2       | 0       | 7       | 0       | 3       |
| Filipino     |                |         |         |         |         |         |         |
|              | Success        | 0%      | 100%    | 0%      | 100%    | 0%      | 89%     |
|              | Non-Success    | 0%      | 0%      | 0%      | 0%      | 0%      | 0%      |
|              | Withdrawal     | 0%      | 0%      | 0%      | 0%      | 0%      | 11%     |
|              | Total Percent  | 0%      | 100%    | 0%      | 100%    | 0%      | 100%    |
|              | Total Enrolled | 0       | 11      | 0       | 8       | 0       | 9       |
| Latino       |                |         |         |         |         |         |         |
|              | Success        | 0%      | 100%    | 0%      | 100%    | 0%      | 75%     |
|              | Non-Success    | 0%      | 0%      | 0%      | 0%      | 0%      | 13%     |
|              | Withdrawal     | 0%      | 0%      | 0%      | 0%      | 0%      | 13%     |
|              | Total Percent  | 0%      | 100%    | 0%      | 100%    | 0%      | 100%    |
|              | Total Enrolled | 0       | 10      | 0       | 5       | 0       | 8       |
| Middle East  |                | -       |         |         |         | -       |         |
|              | Success        | 0%      | 0%      | 0%      | 0%      | 0%      | 0%      |
|              | Non-Success    | 0%      | 0%      | 0%      | 0%      | 0%      | 0%      |
|              | Withdrawal     | 0%      | 0%      | 0%      | 0%      | 0%      | 0%      |
|              | Total Percent  | 0%      | 0%      | 0%      | 0%      | 0%      | 0%      |
|              | Total Enrolled | 0       | 0       | 0       | 0       | 0       | 0,0     |
| Native Ame   |                | · ·     | •       | •       | •       | •       | U       |
| ante Ante    | Success        | 0%      | 0%      | 0%      | 0%      | 0%      | 50%     |
|              | Non-Success    | 0%      | 0%      | 0%      | 0%      | 0%      | 0%      |
|              | Withdrawal     | 0%      | 0%      | 0%      | 0%      | 0%      | 50%     |
|              | Total Percent  | 0%      | 0%      | 0%      | 0%      | 0%      | 100%    |
|              | Total Enrolled | 0/8     | 0 /8    | 0 /8    | 0 /8    | 0 /8    | 2       |
| Pacific Isla |                | U       | U       | U       | U       | U       | 2       |
| racine islai | Success        | 0%      | 100%    | 0%      | 100%    | 0%      | 100%    |
|              |                |         |         |         |         |         |         |
|              | Non-Success    | 0%      | 0%      | 0%      | 0%      | 0%      | 0%      |
|              | Withdrawal     | 0%      | 0%      | 0%      | 0%      | 0%      | 0%      |
|              | Total Percent  | 0%      | 100%    | 0%      | 100%    | 0%      | 100%    |
|              | Total Enrolled | 0       | 4       | 0       | 1       | 0       | 1       |
| White        |                |         | 1000    | <b></b> |         |         |         |
|              | Success        | 0%      | 100%    | 0%      | 92%     | 0%      | 92%     |
|              | Non-Success    | 0%      | 0%      | 0%      | 4%      | 0%      | 8%      |
|              | Withdrawal     | 0%      | 0%      | 0%      | 4%      | 0%      | 0%      |
|              | Total Percent  | 0%      | 100%    | 0%      | 100%    | 0%      | 100%    |
|              | Total Enrolled | 0       | 16      | 0       | 24      | 0       | 25      |